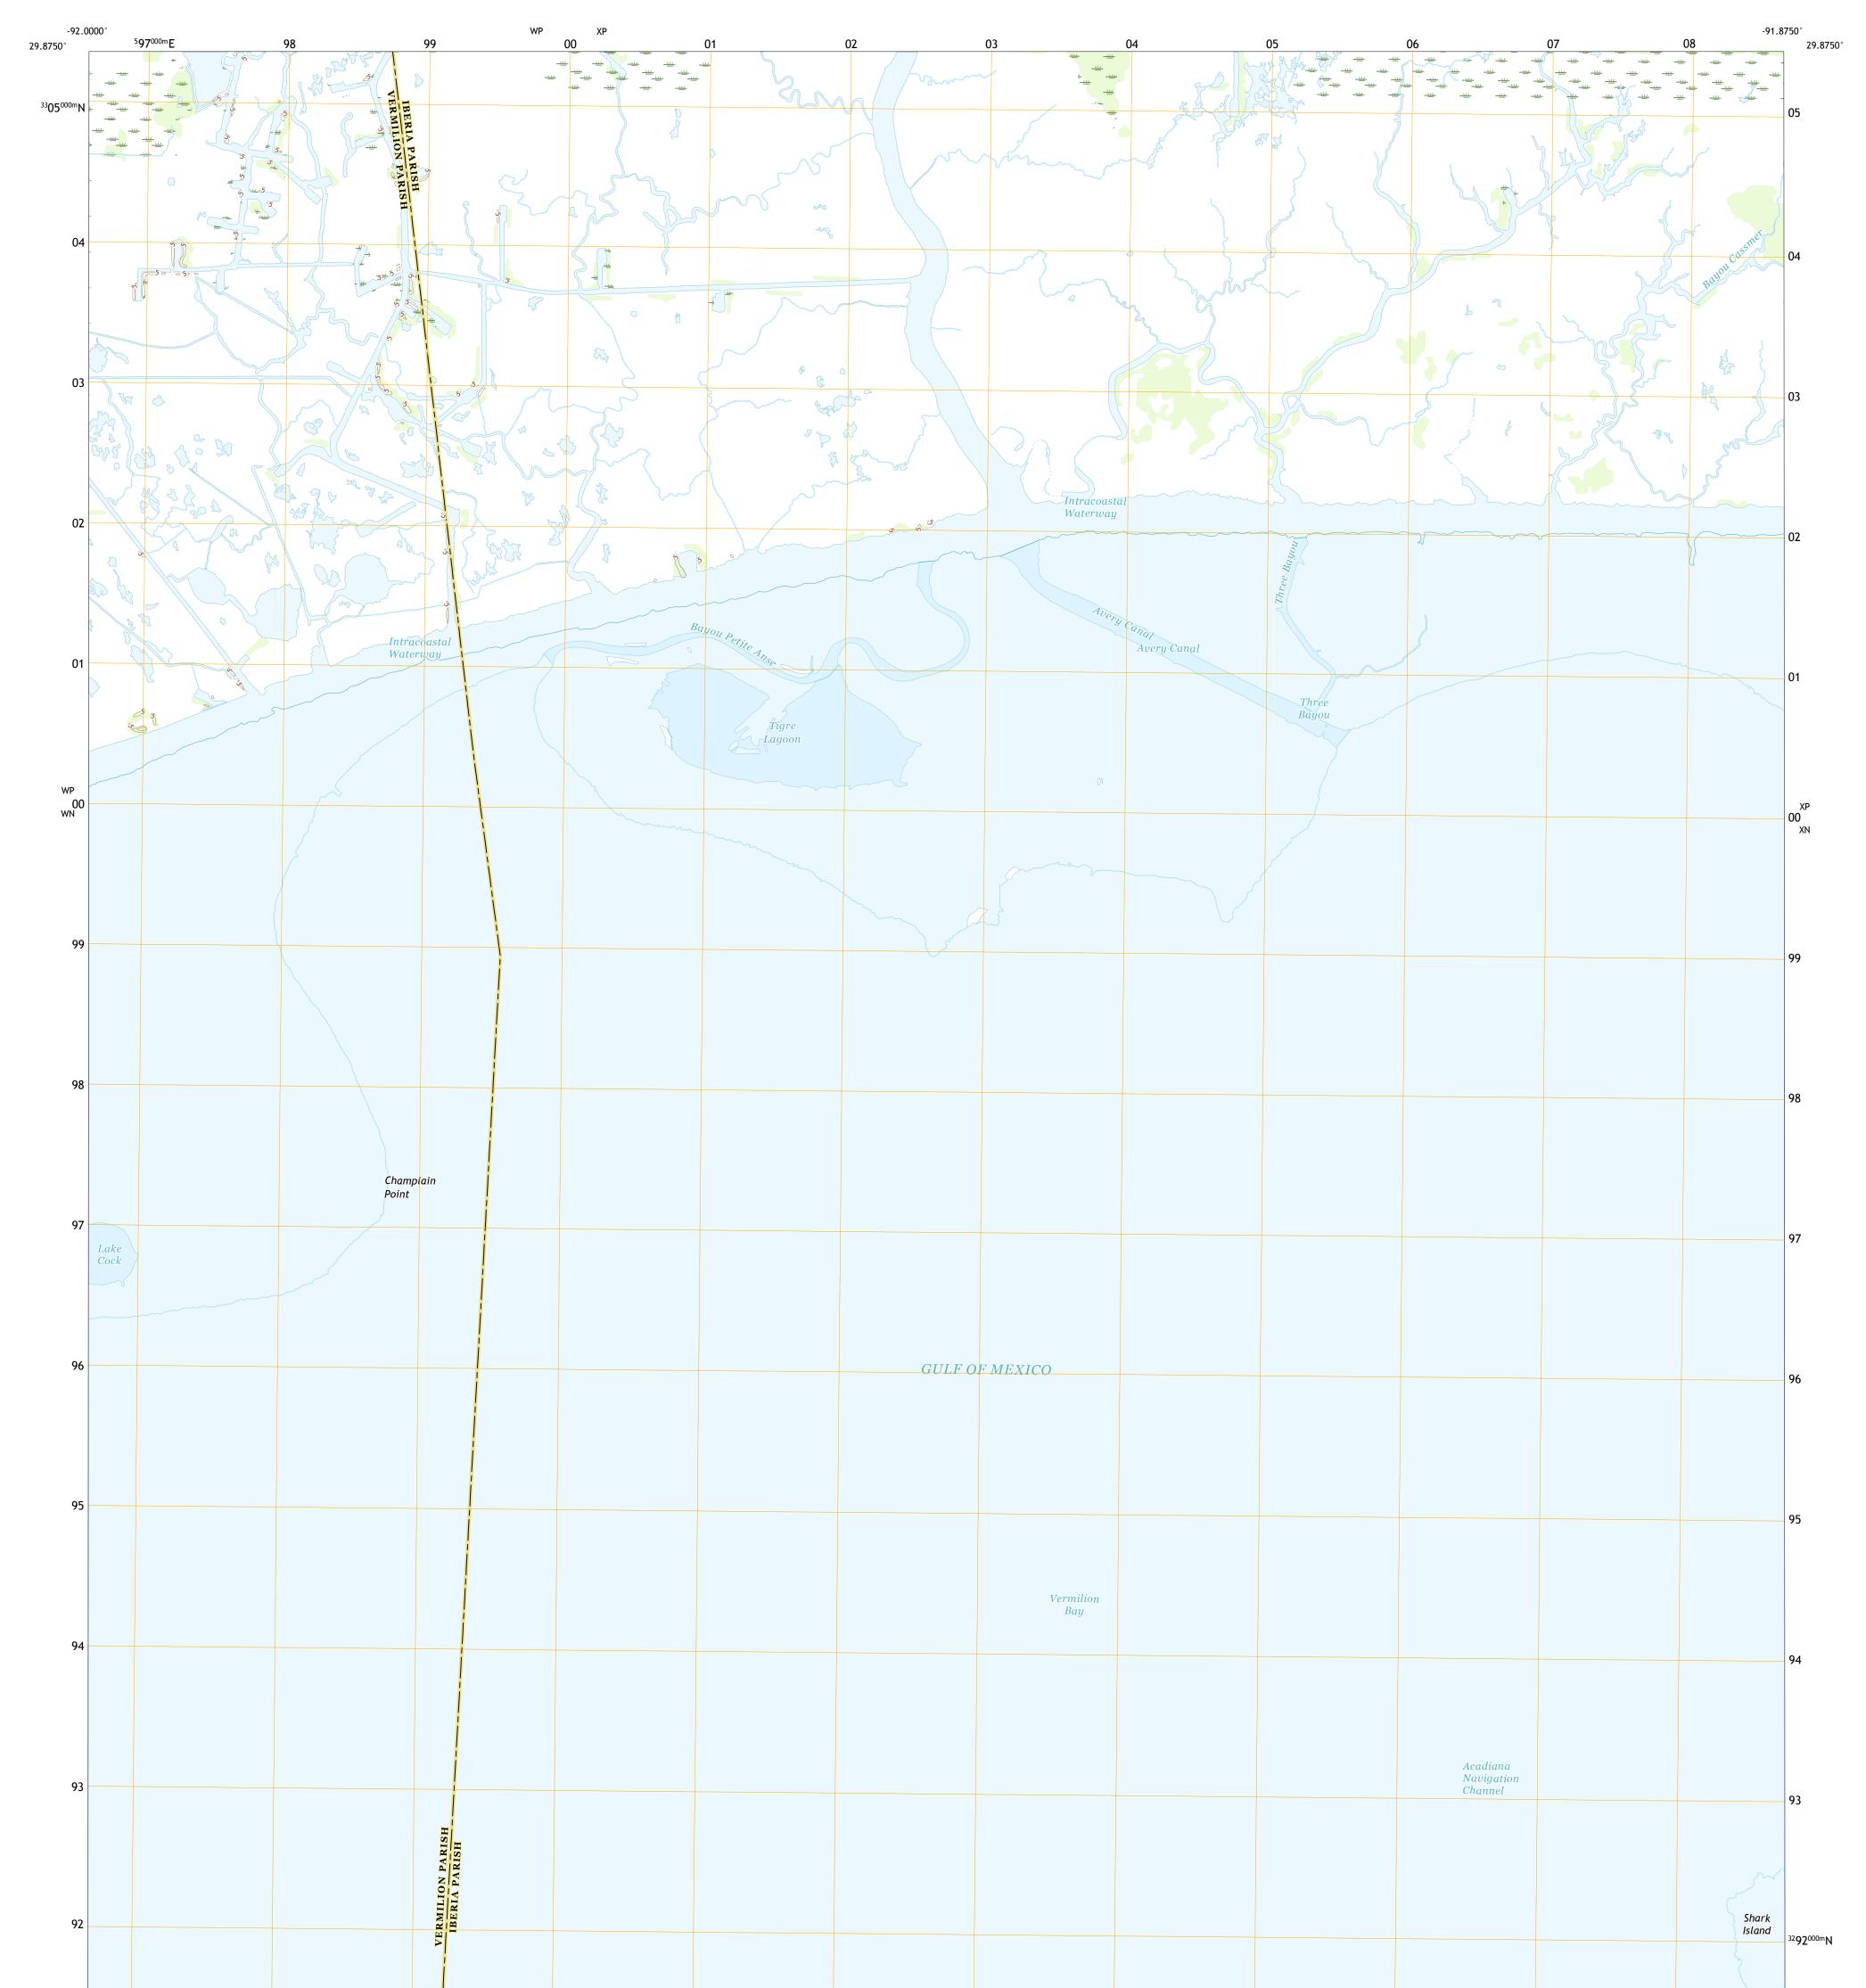

## U.S. DEPARTMENT OF THE INTERIOR U.S. GEOLOGICAL SURVEY

TIGRE LAGOON QUADRANGLE LOUISIANA 7.5-MINUTE SERIES

Produced by the United States Geological Survey North American Datum of 1983 (NAD83) World Geodetic System of 1984 (WGS84). Projection and 1 000-meter grid:Universal Transverse Mercator, Zone 15R This map is not a legal document. Boundaries may be generalized for this map scale. Private lands within government reservations may not be shown. Obtain permission before entering private lands.