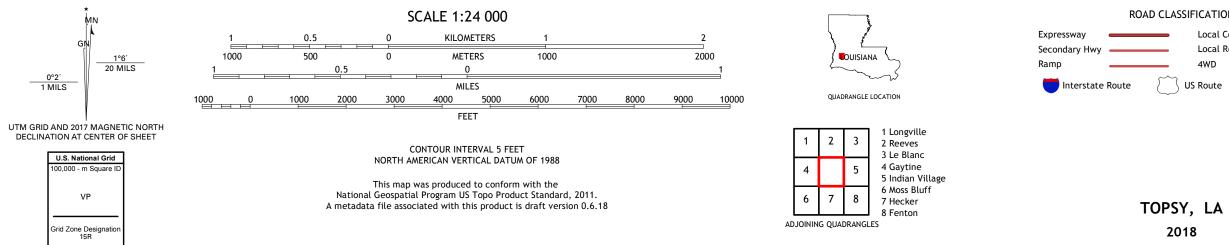

## U.S. DEPARTMENT OF THE INTERIOR U.S. GEOLOGICAL SURVEY

TOPSY QUADRANGLE LOUISIANA 7.5-MINUTE SERIES

Produced by the United States Geological Survey North American Datum of 1983 (NAD83) World Geodetic System of 1984 (WGS84). Projection and 1 000-meter grid:Universal Transverse Mercator, Zone 15R This map is not a legal document. Boundaries may be generalized for this map scale. Private lands within government reservations may not be shown. Obtain permission before entering private lands.

2018