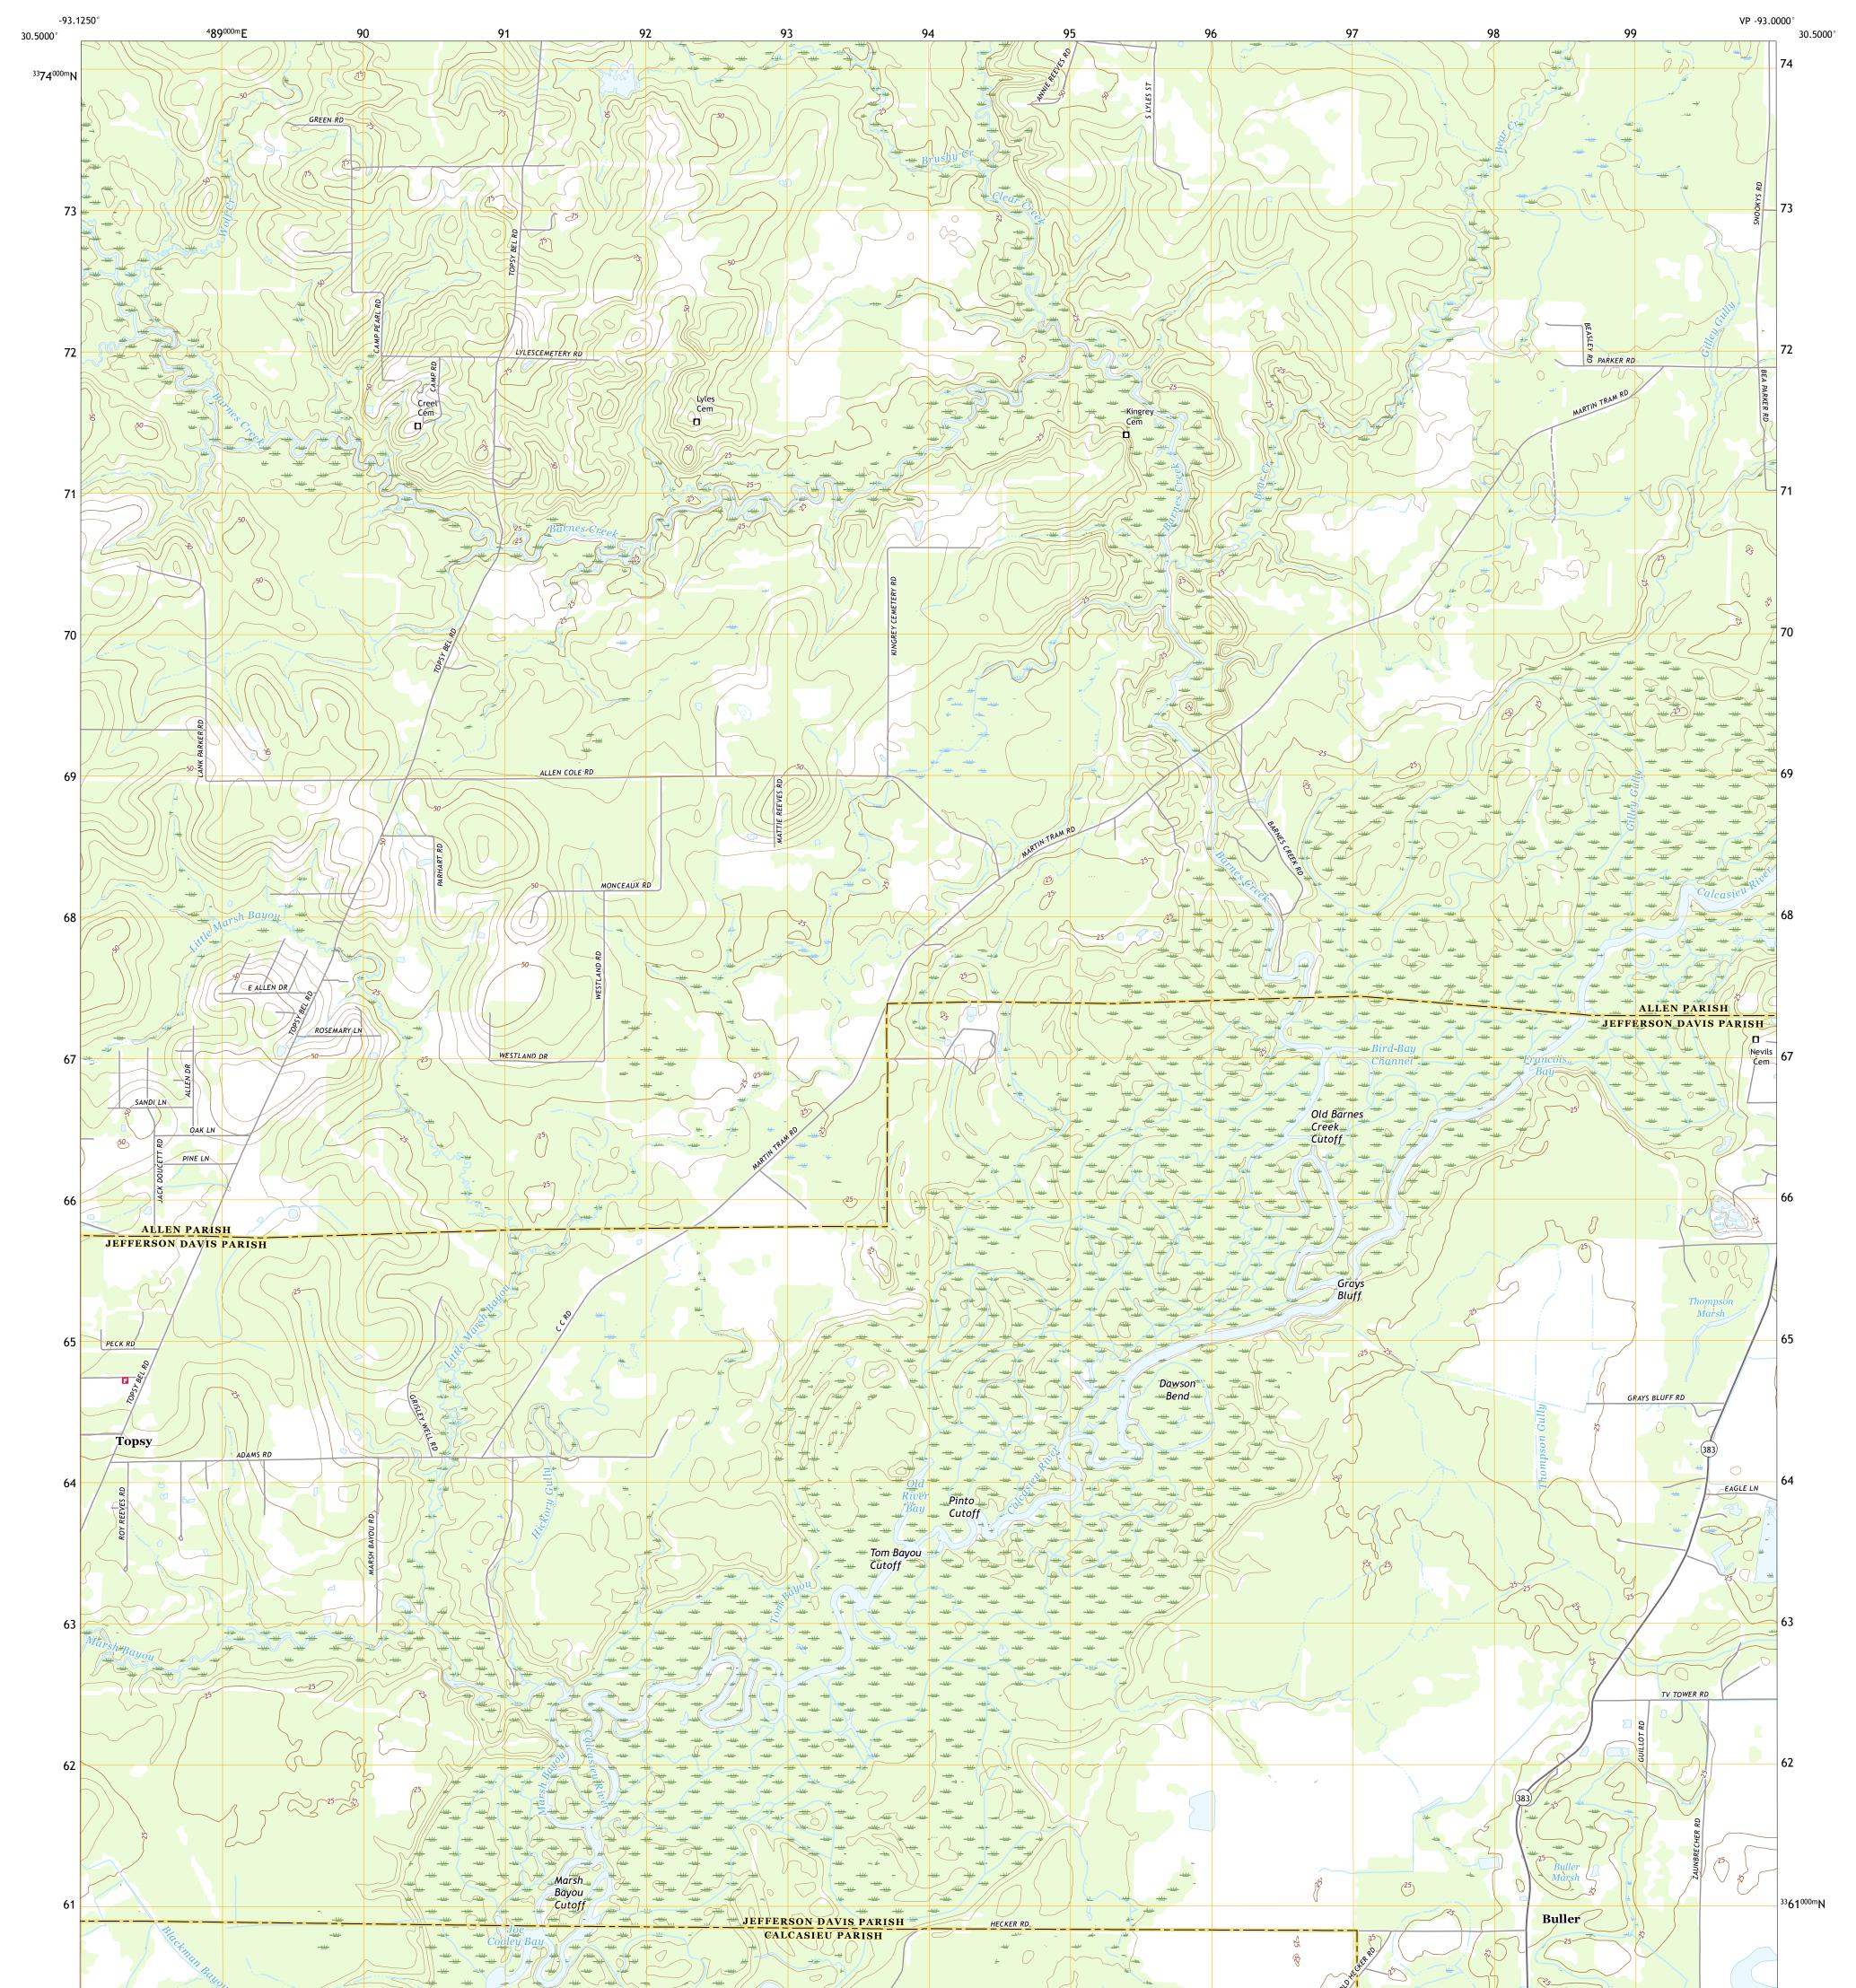

## U.S. DEPARTMENT OF THE INTERIOR U.S. GEOLOGICAL SURVEY

TOPSY QUADRANGLE LOUISIANA 7.5-MINUTE SERIES

Produced by the United States Geological Survey North American Datum of 1983 (NAD83) World Geodetic System of 1984 (WGS84). Projection and 1 000-meter grid:Universal Transverse Mercator, Zone 15R This map is not a legal document. Boundaries may be generalized for this map scale. Private lands within government reservations may not be shown. Obtain permission before entering private lands.

Imagery.... Roads..... Names..... ......NAIP, July 2015 - October 2015 U.S. Census Bureau, 2017 .....GNIS, 1980 - 2016 Names......GNN, 1980 - 2016 Hydrography.....GNN, 1980 - 2018 Contours.....National Hydrography Dataset, 2002 - 2018 Boundaries.....Multiple sources; see metadata file 2014 - 2016 Public Land Survey System......BLM, 2015 Wetlands......BLM, 2015