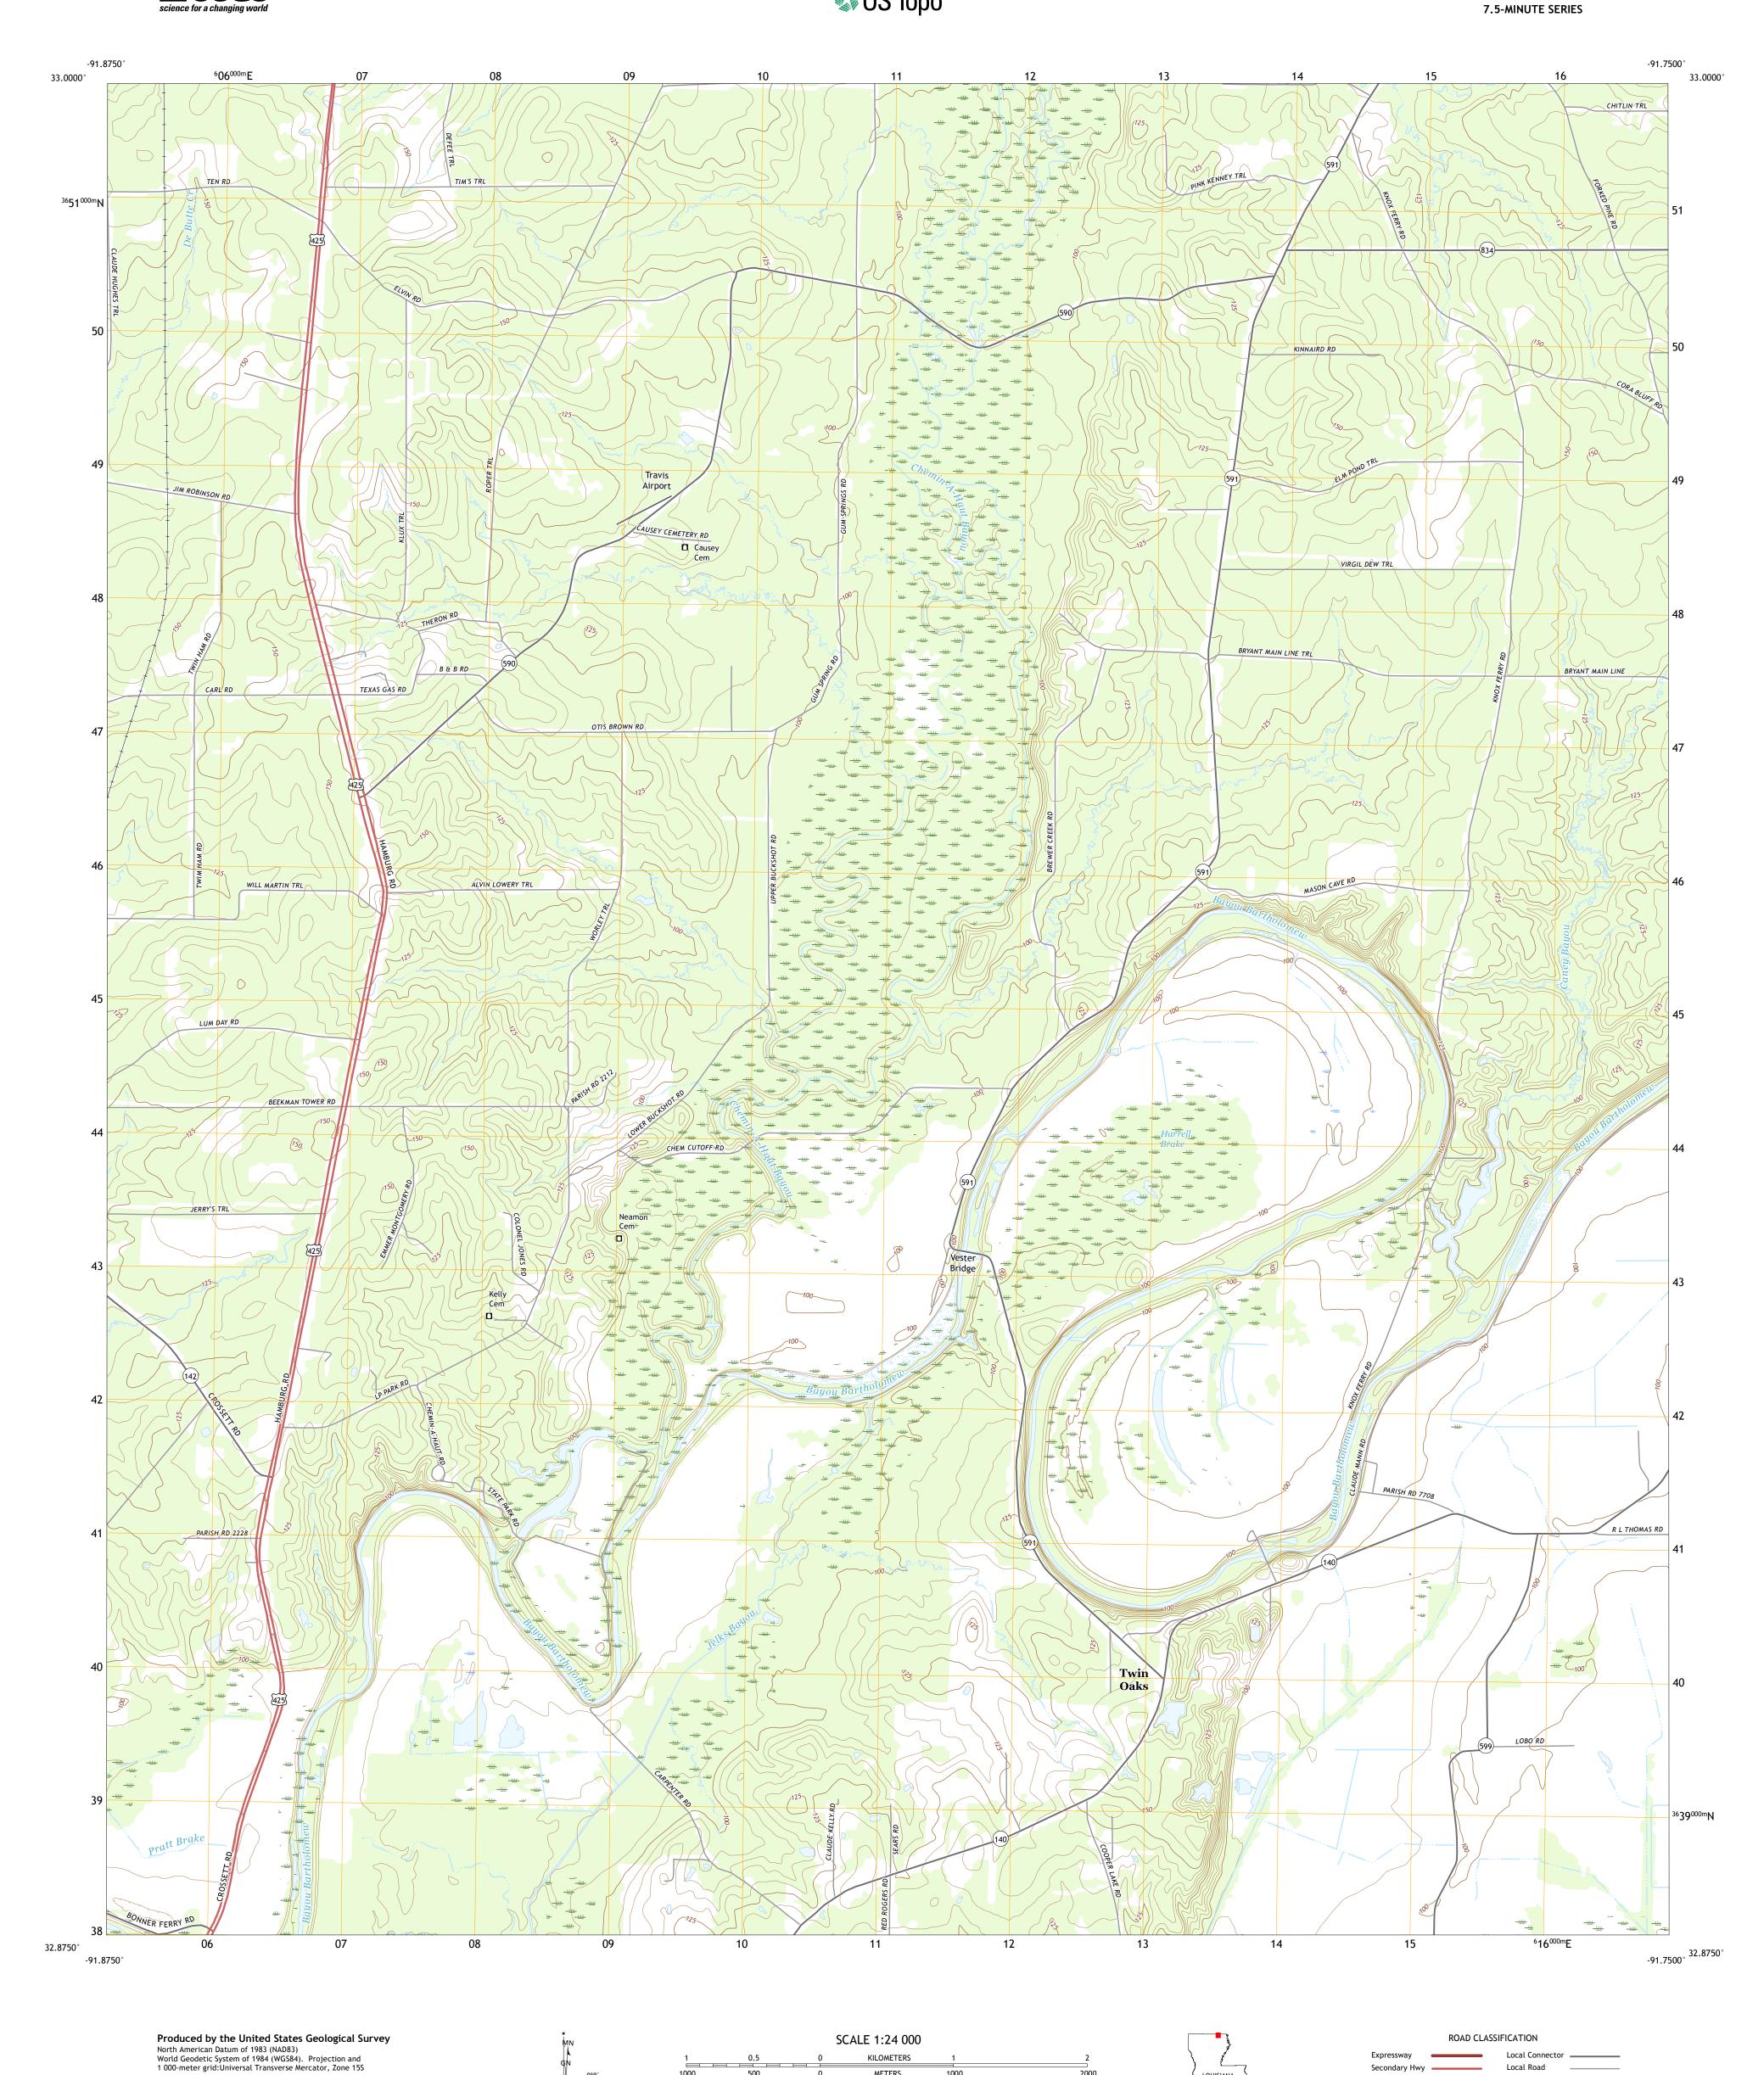

This map is not a legal document. Boundaries may be generalized for this map scale. Private lands within government reservations may not be shown. Obtain permission before

entering private lands.

0°39′ 12 MILS

UTM GRID AND 2017 MAGNETIC NORTH DECLINATION AT CENTER OF SHEET

U.S. National Grid 100,000 - m Square ID

XS

Grid Zone Designatio 15S

METERS

MILES

4000 5000

FEET

CONTOUR INTERVAL 5 FEET
NORTH AMERICAN VERTICAL DATUM OF 1988

This map was produced to conform with the National Geospatial Program US Topo Product Standard, 2011. A metadata file associated with this product is draft version 0.6.18

Secondary Hwy -

Interstate Route

4WD

State Route

US Route

TWIN OAKS, LA

2018

Ramp