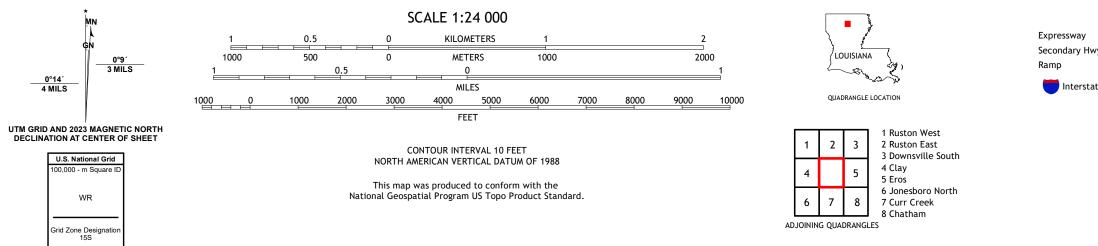

## U.S. DEPARTMENT OF THE INTERIOR U.S. GEOLOGICAL SURVEY

VERNON QUADRANGLE LOUISIANA 7.5-MINUTE SERIES

**Produced by the United States Geological Survey** North American Datum of 1983 (NAD83) World Geodetic System of 1984 (WGS84). Projection and 1 000-meter grid:Universal Transverse Mercator, Zone 15S This map is not a legal document. Boundaries may be generalized for this map scale. Private lands within government reservations may not be shown. Obtain permission before entering private lands.