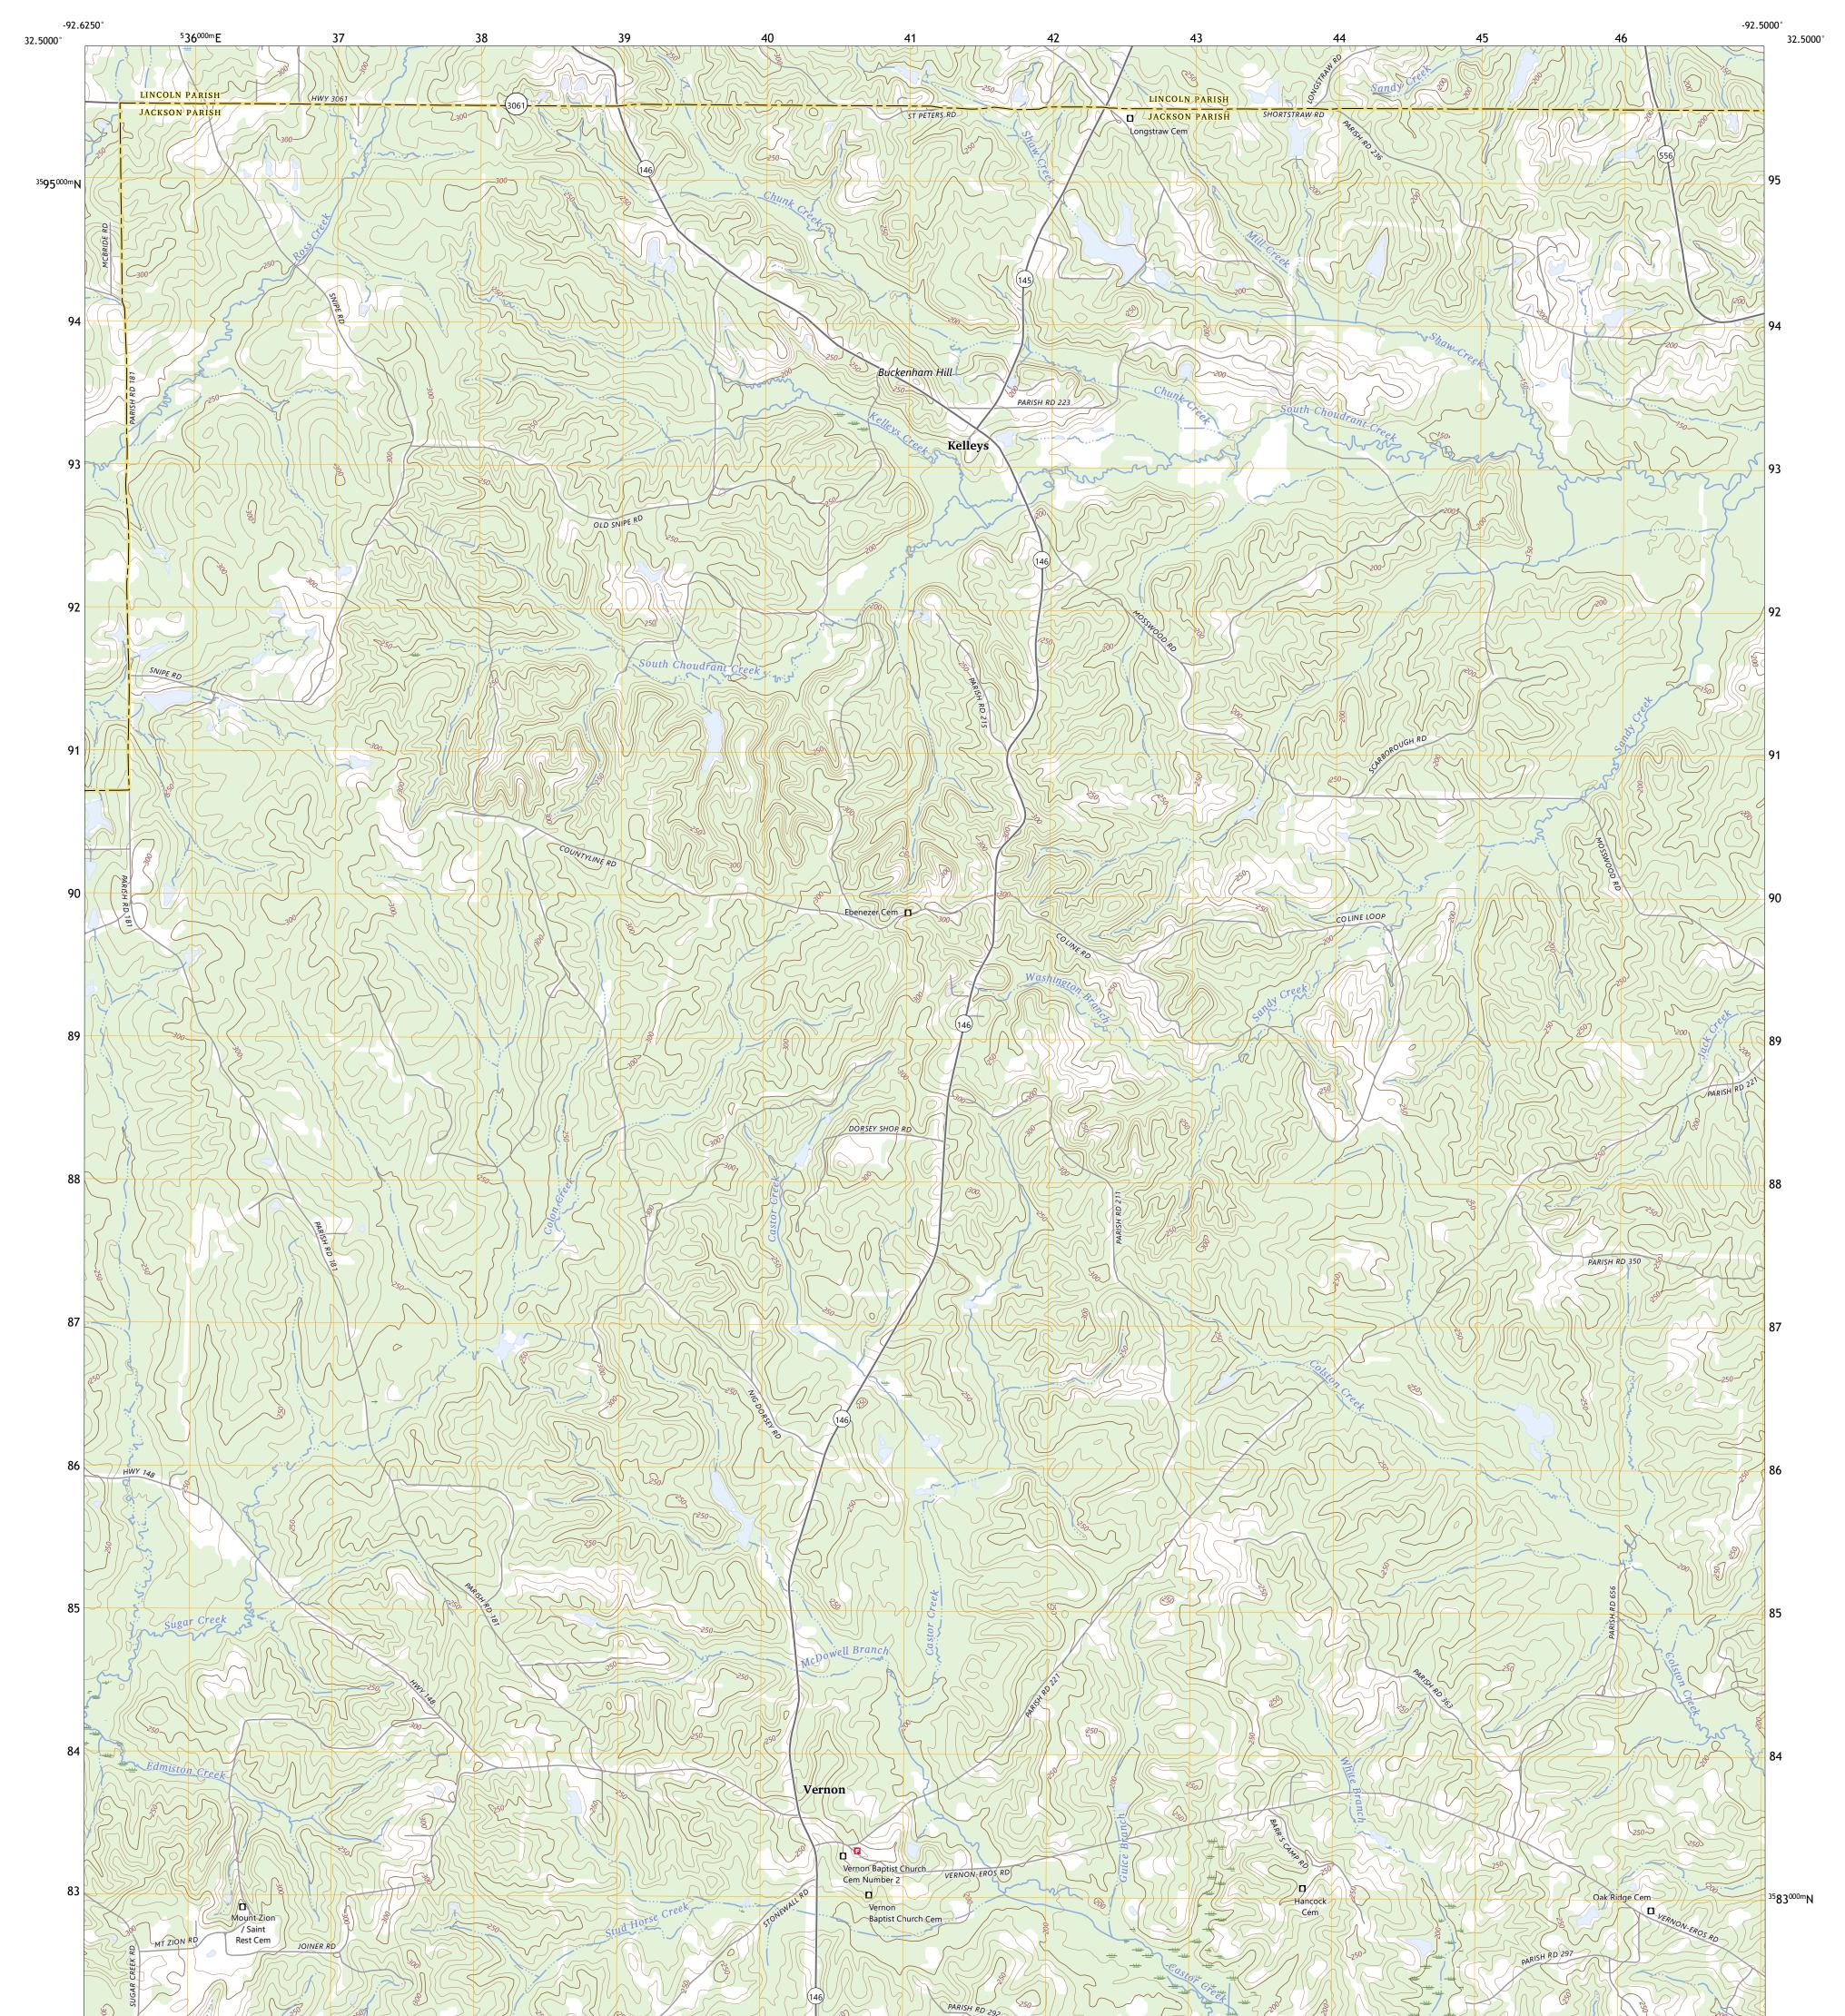

## U.S. DEPARTMENT OF THE INTERIOR U.S. GEOLOGICAL SURVEY

VERNON QUADRANGLE LOUISIANA 7.5-MINUTE SERIES

**Produced by the United States Geological Survey** North American Datum of 1983 (NAD83) World Geodetic System of 1984 (WGS84). Projection and 1 000-meter grid:Universal Transverse Mercator, Zone 15S This map is not a legal document. Boundaries may be generalized for this map scale. Private lands within government reservations may not be shown. Obtain permission before entering private lands.