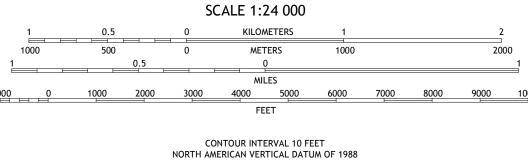

North American Datum of 1983 (NAD83) World Geodetic System of 1984 (WGS84). Projection and 1 000-meter grid:Universal Transverse Mercator, Zone 15S

entering private lands.

This map is not a legal document. Boundaries may be generalized for this map scale. Private lands within government reservations may not be shown. Obtain permission before

VS

Grid Zone Designation



This map was produced to conform with the National Geospatial Program US Topo Product Standard, 2011. A metadata file associated with this product is draft version 0.6.18



Secondary Hwy

Interstate Route

Ramp

Local Road

State Route

4WD

US Route