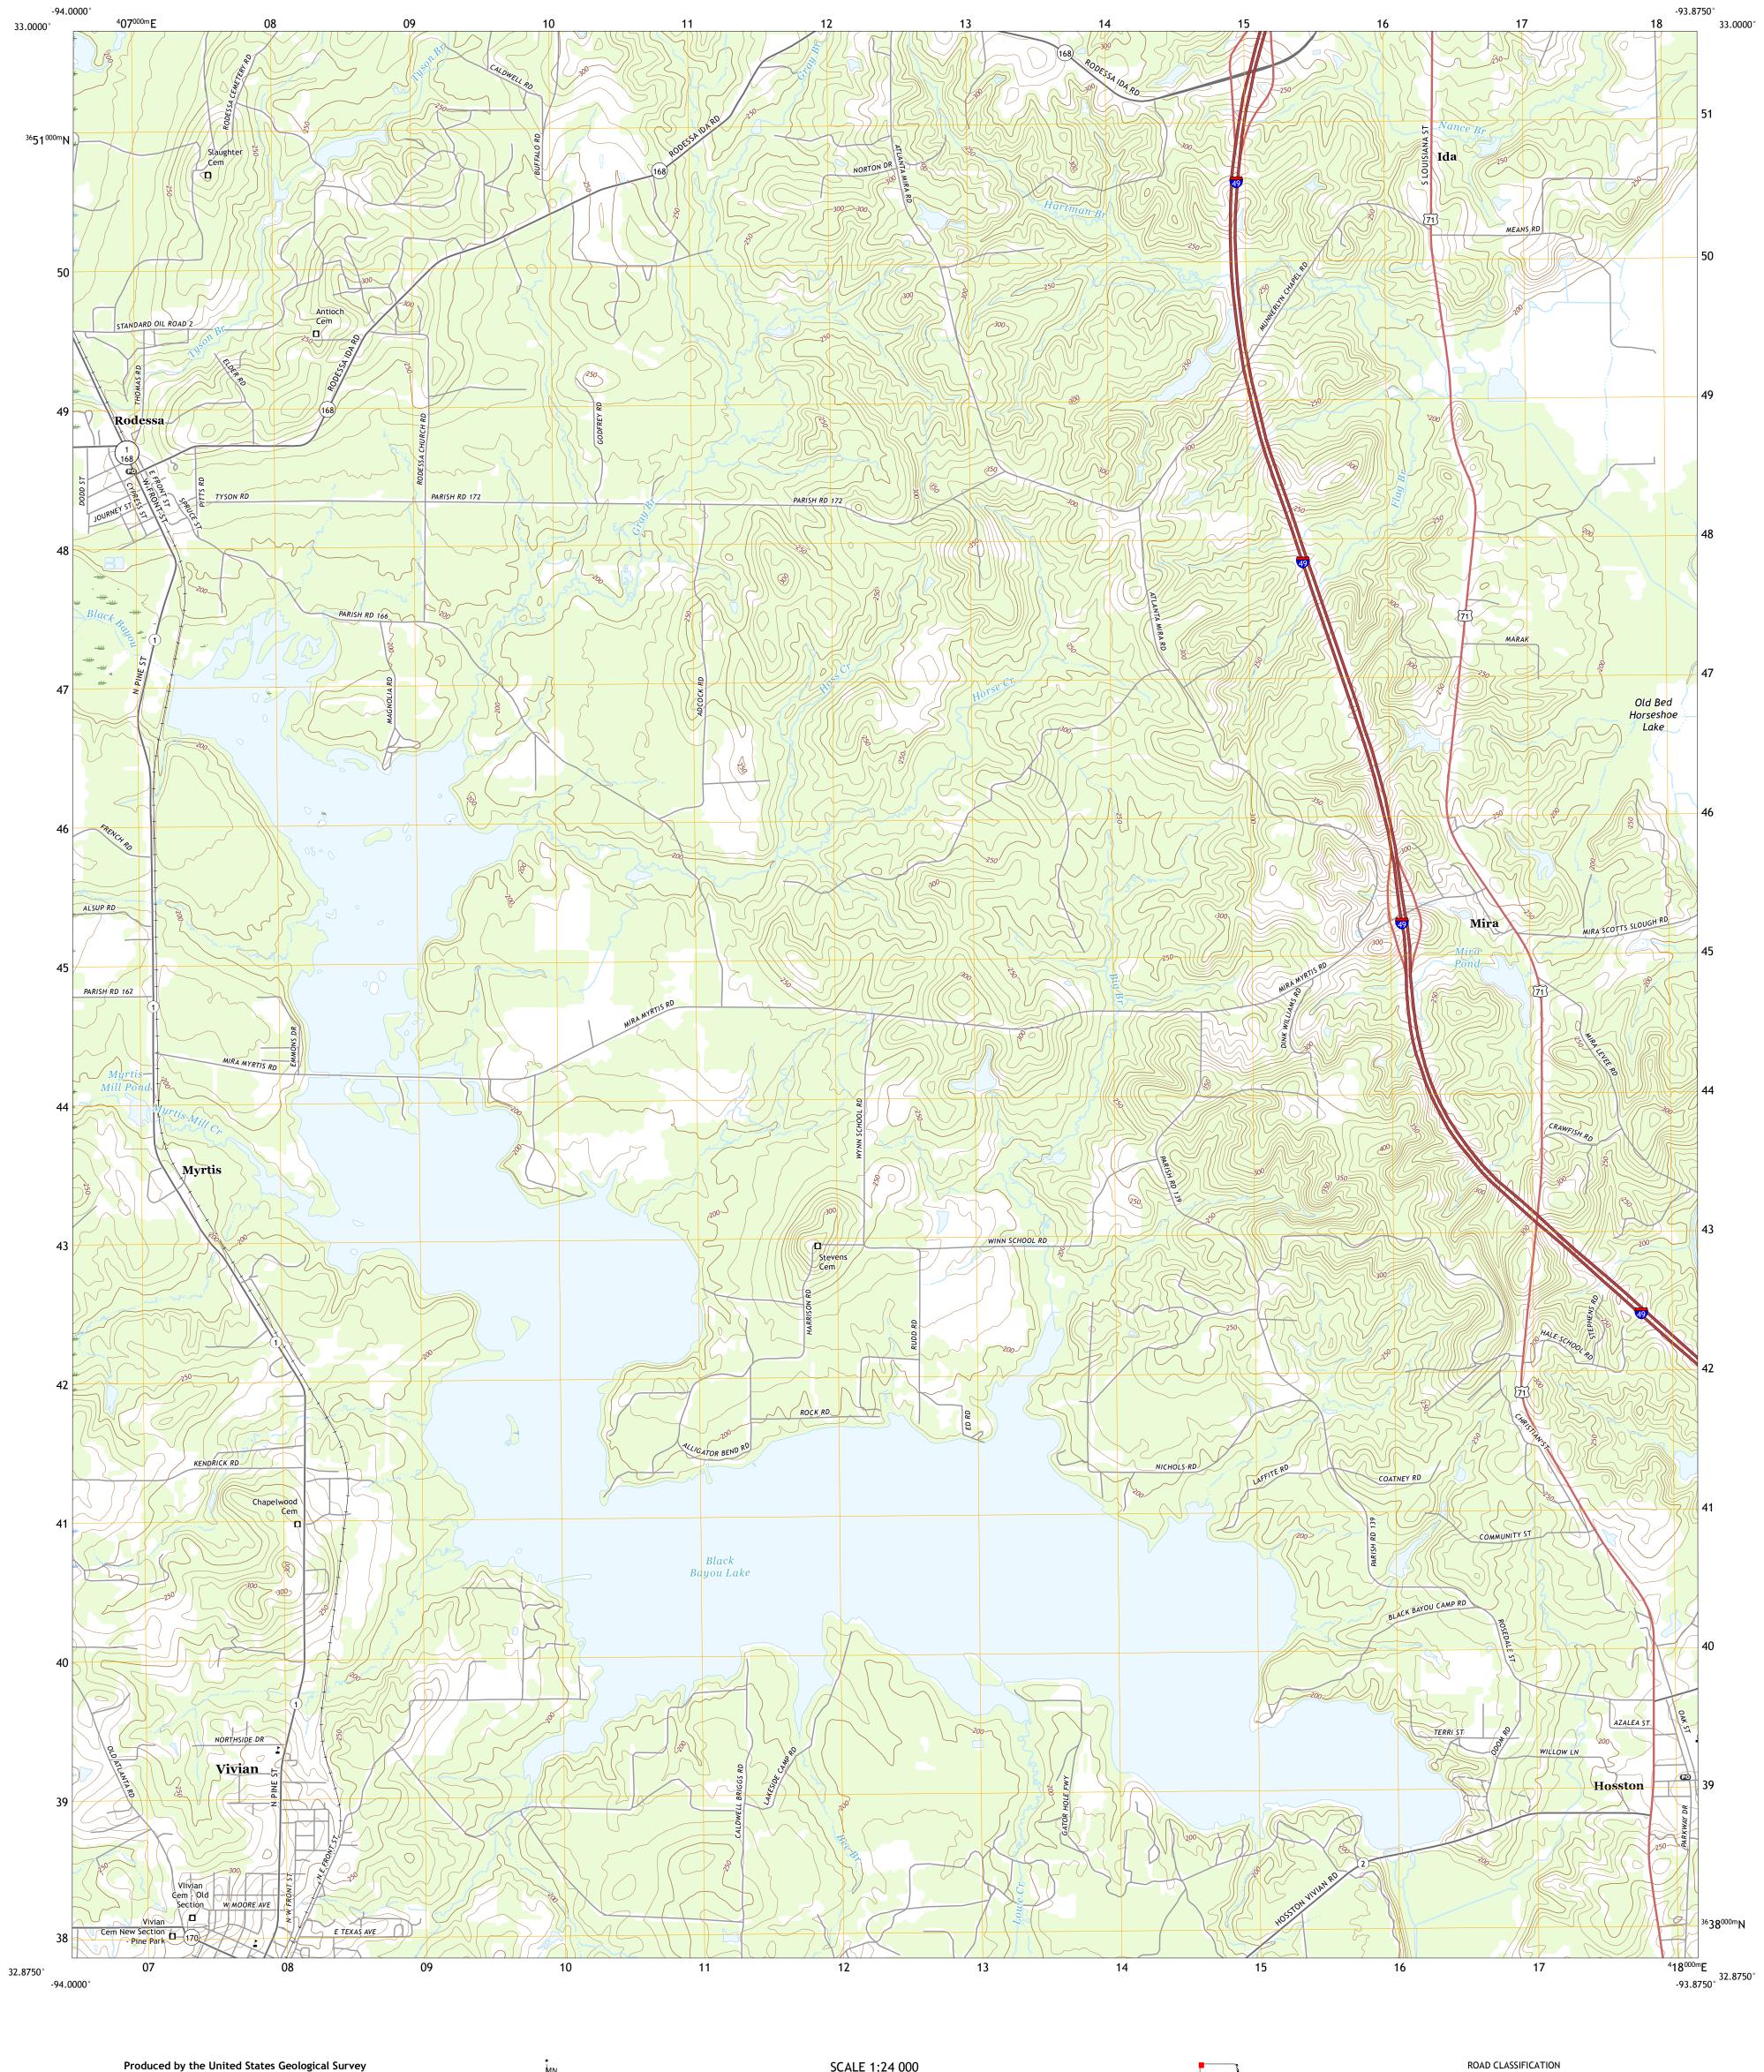

North American Datum of 1983 (NAD83) World Geodetic System of 1984 (WGS84). Projection and 1 000-meter grid:Universal Transverse Mercator, Zone 15S

entering private lands.

This map is not a legal document. Boundaries may be generalized for this map scale. Private lands within government reservations may not be shown. Obtain permission before