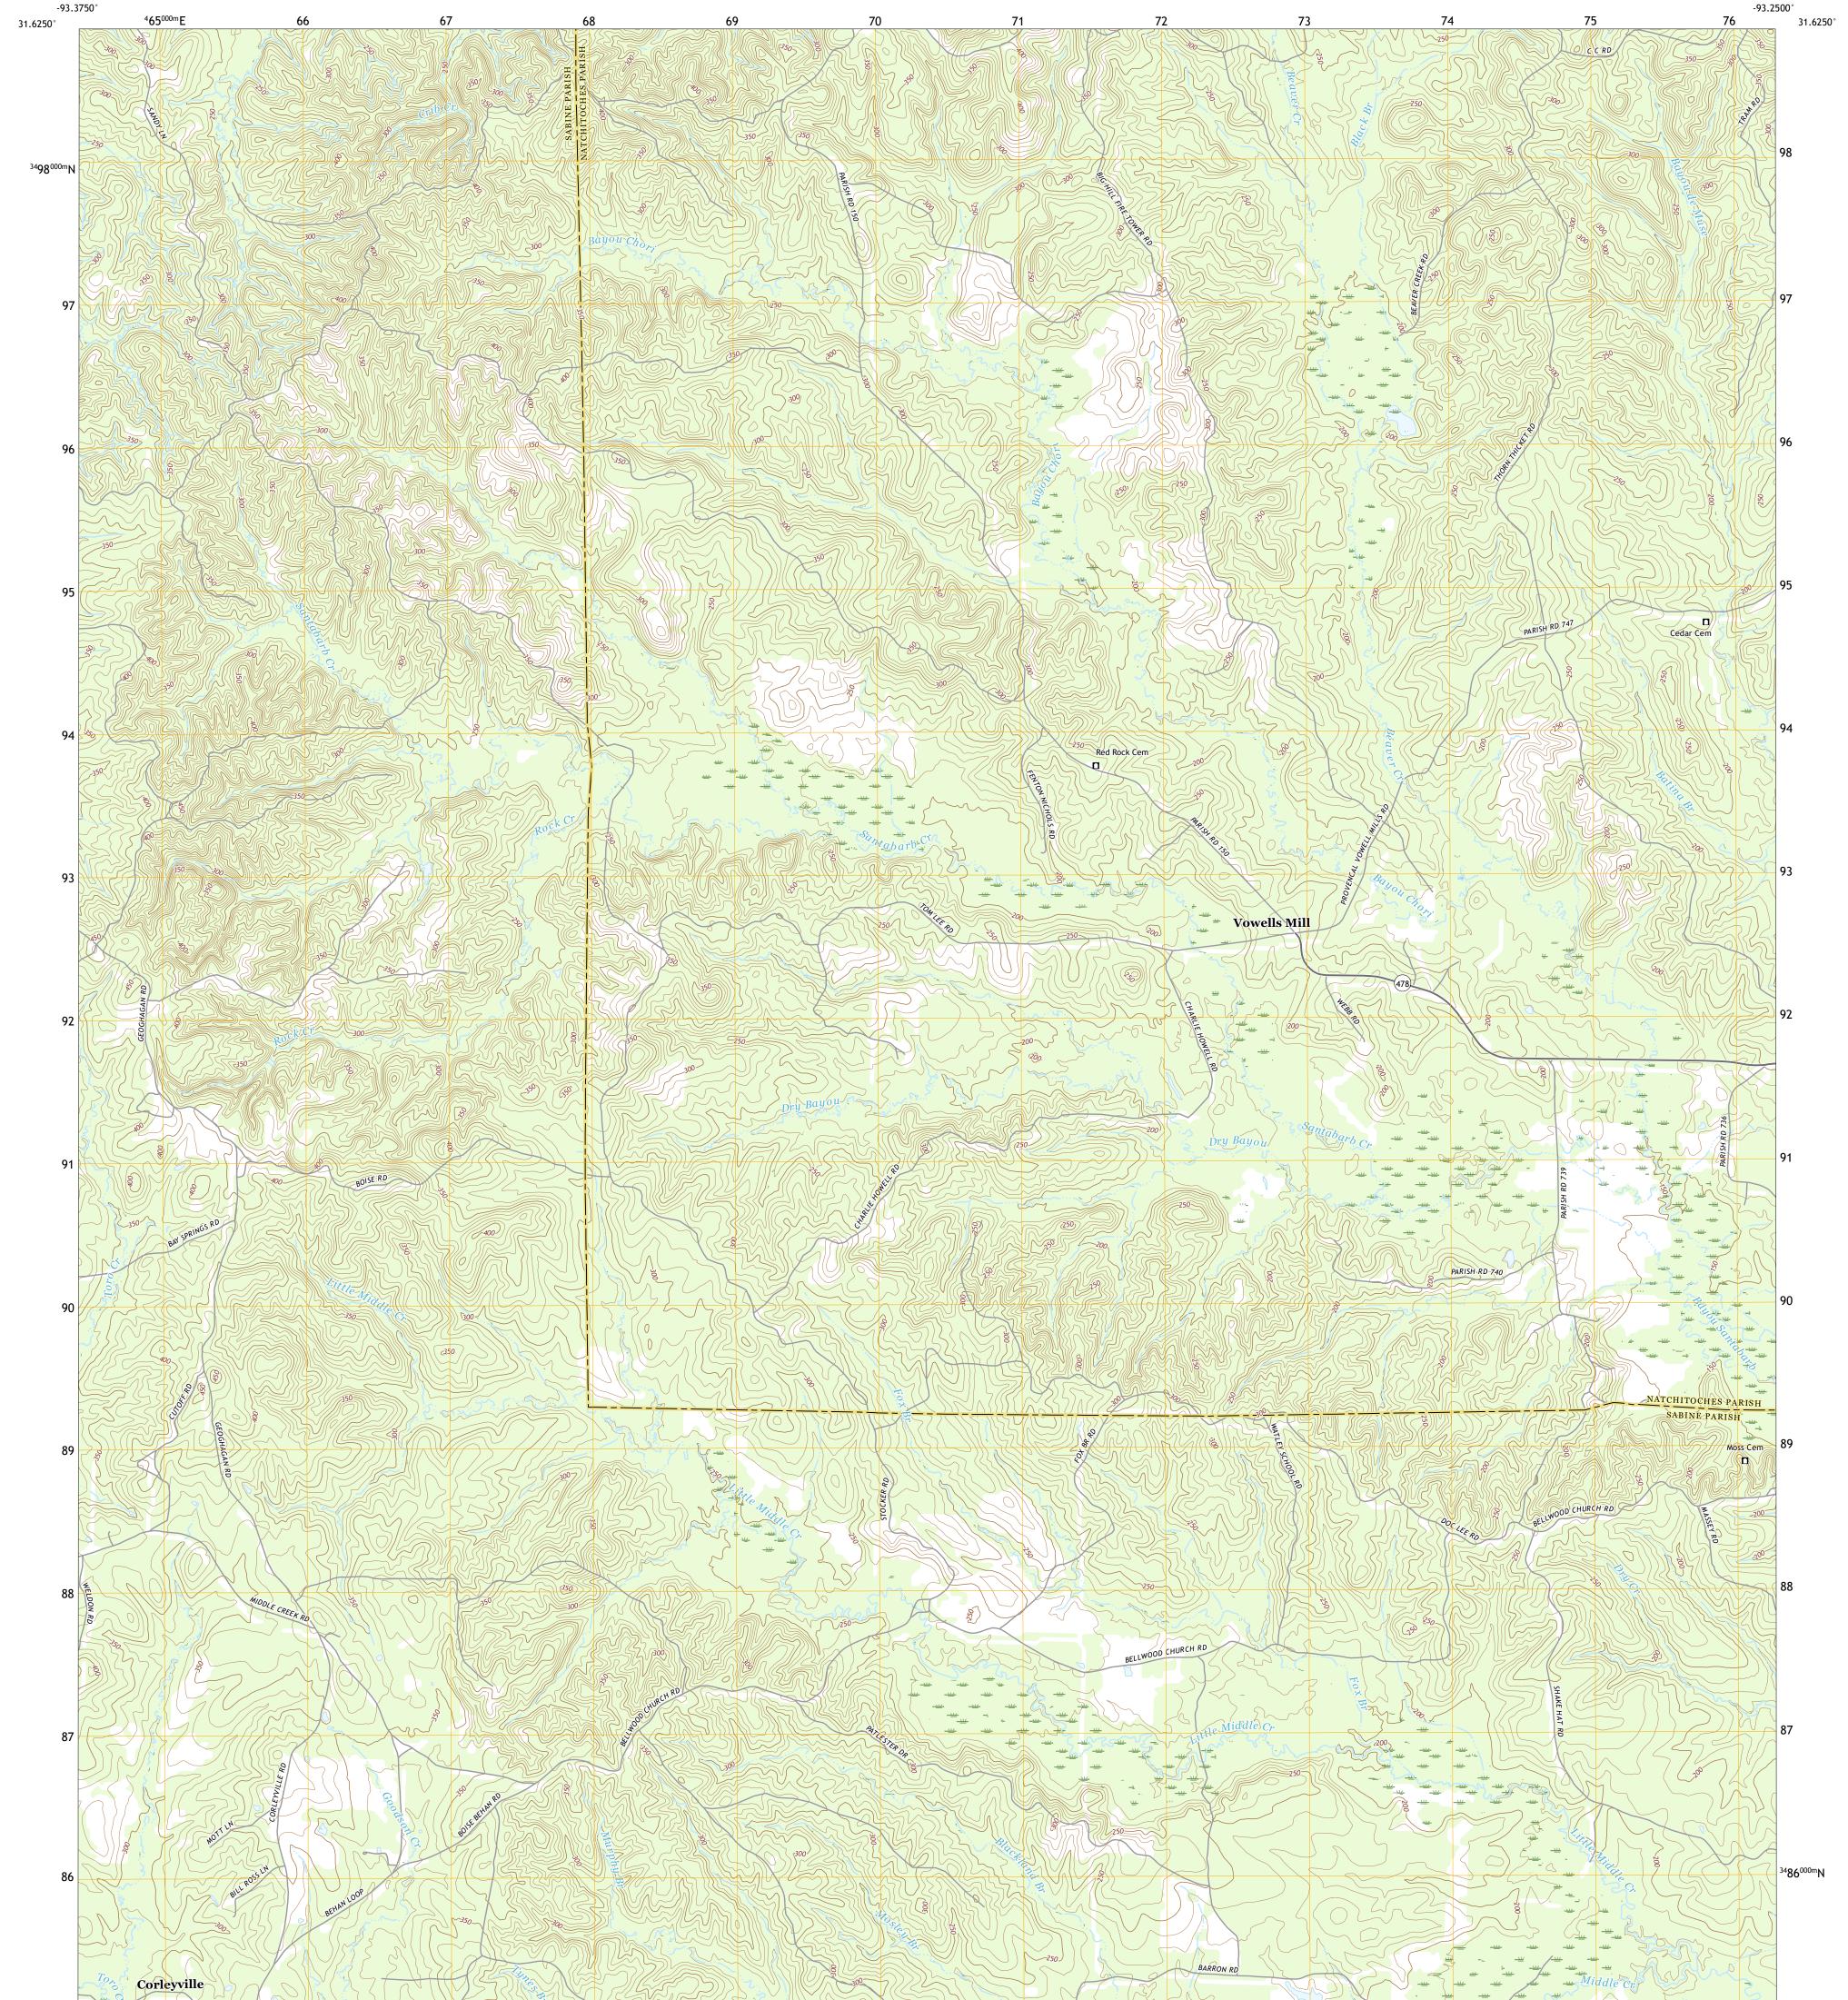

VOWELLS MILL QUADRANGLE LOUISIANA 7.5-MINUTE SERIES

**Produced by the United States Geological Survey** North American Datum of 1983 (NAD83) World Geodetic System of 1984 (WGS84). Projection and 1 000-meter grid:Universal Transverse Mercator, Zone 15R This map is not a legal document. Boundaries may be generalized for this map scale. Private lands within government reservations may not be shown. Obtain permission before entering private lands.

entering private lands. Imagery.......NAIP, September 2019 - November 2020 Roads......U.S. Census Bureau, 2017 Names.......GNIS, 1980 - 2020 Hydrography......National Hydrography Dataset, 1899 - 2017 Contours.....National Elevation Dataset, 2008 Boundaries.....Multiple sources; see metadata file 2018 - 2019 Public Land Survey System.......BLM, 2019 Wetlands......BWS National Wetlands Inventory 1981 - 1983

State Route