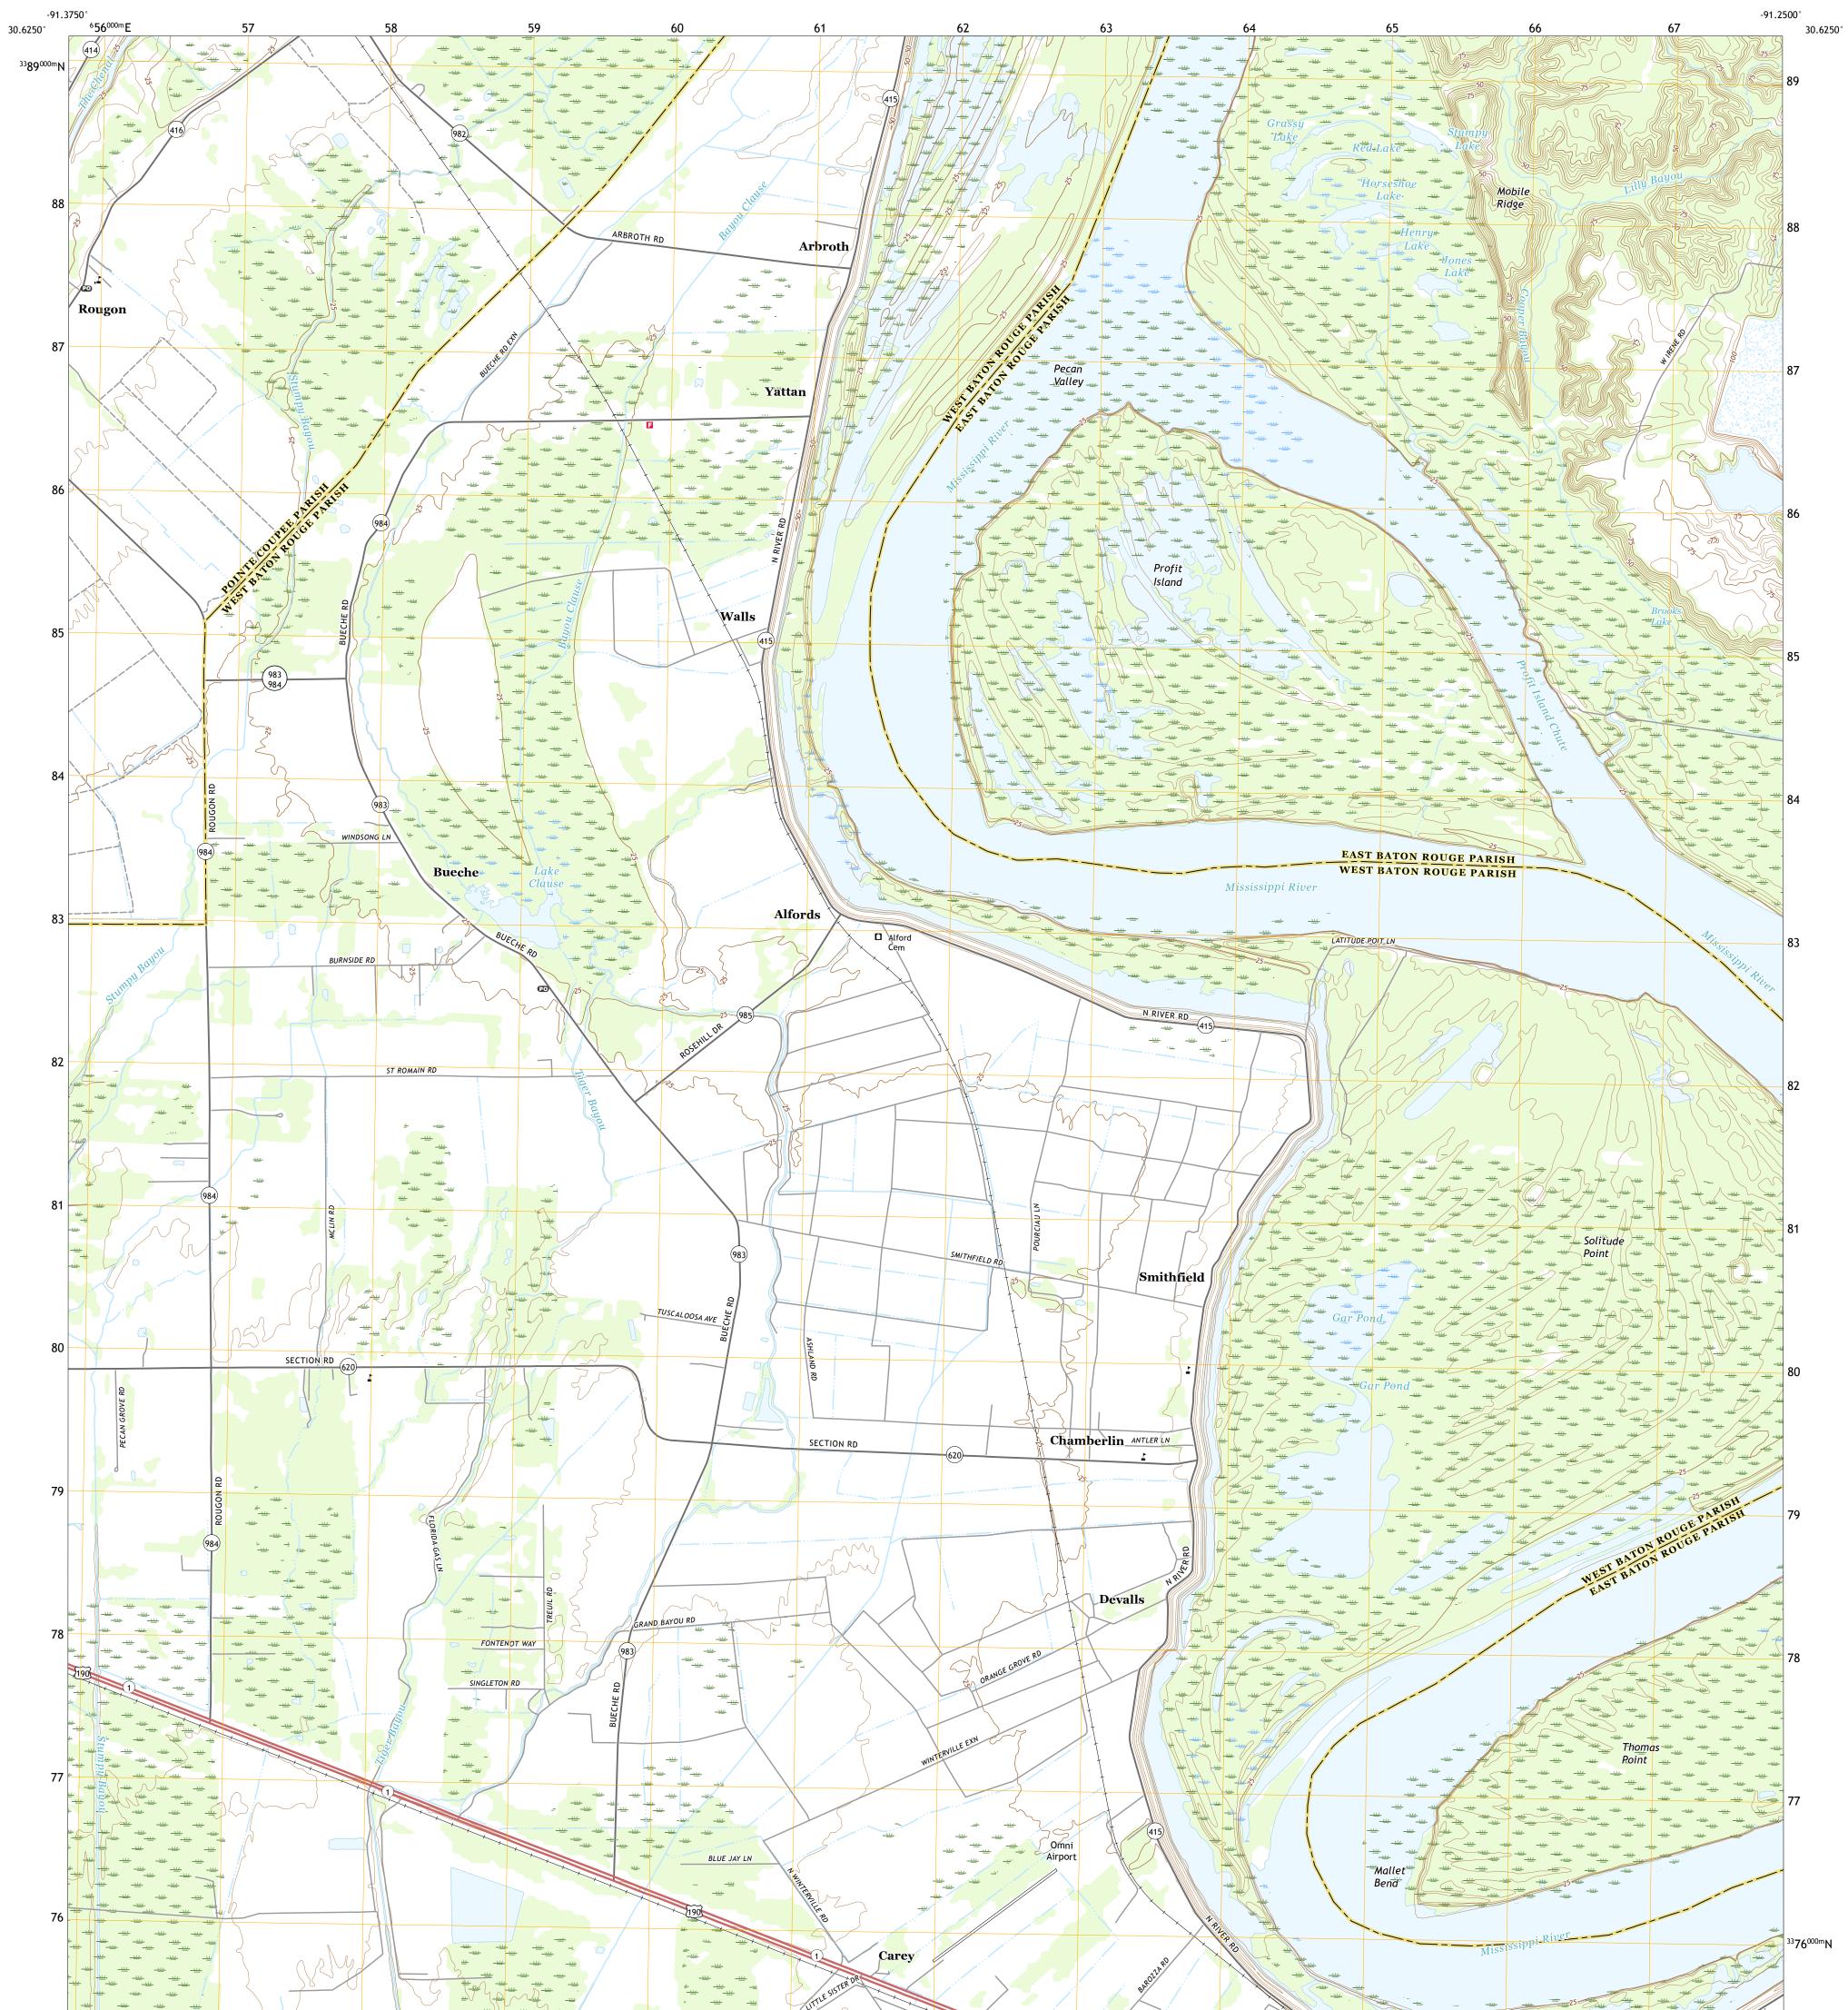

## U.S. DEPARTMENT OF THE INTERIOR U.S. GEOLOGICAL SURVEY

WALLS QUADRANGLE LOUISIANA 7.5-MINUTE SERIES

Produced by the United States Geological Survey North American Datum of 1983 (NAD83) World Geodetic System of 1984 (WGS84). Projection and 1 000-meter grid:Universal Transverse Mercator, Zone 15R This map is not a legal document. Boundaries may be generalized for this map scale. Private lands within government reservations may not be shown. Obtain permission before entering private lands.

lmagery..... Roads..... Names..... ......NAIP, August 2015 - October 2015 ......U.S. Census Bureau, 2017 .....GNIS, 1980 - 2018 Names......GNN, 1980 - 2018 Hydrography.....GNN, 1980 - 2018 Contours.....National Hydrography Dataset, 2004 - 2018 Boundaries.....Multiple sources; see metadata file 2014 - 2016 Public Land Survey System......BLM, 2015 Wetlands......BLM, 2015