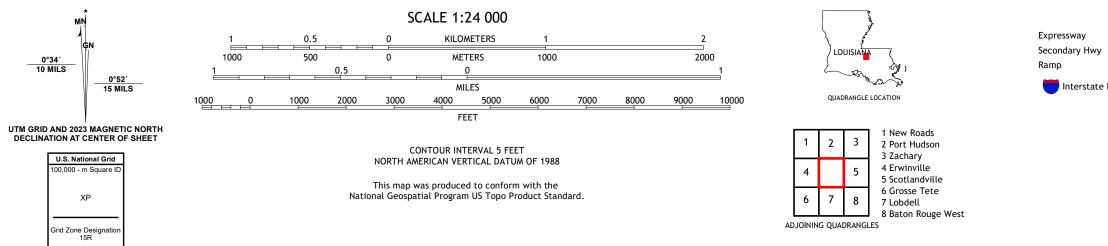

 Expressway
 Local Connector

 Secondary Hwy
 Local Road

 Ramp
 4WD

 Interstate Route
 US Route
 State Route

WALLS, LA

2024