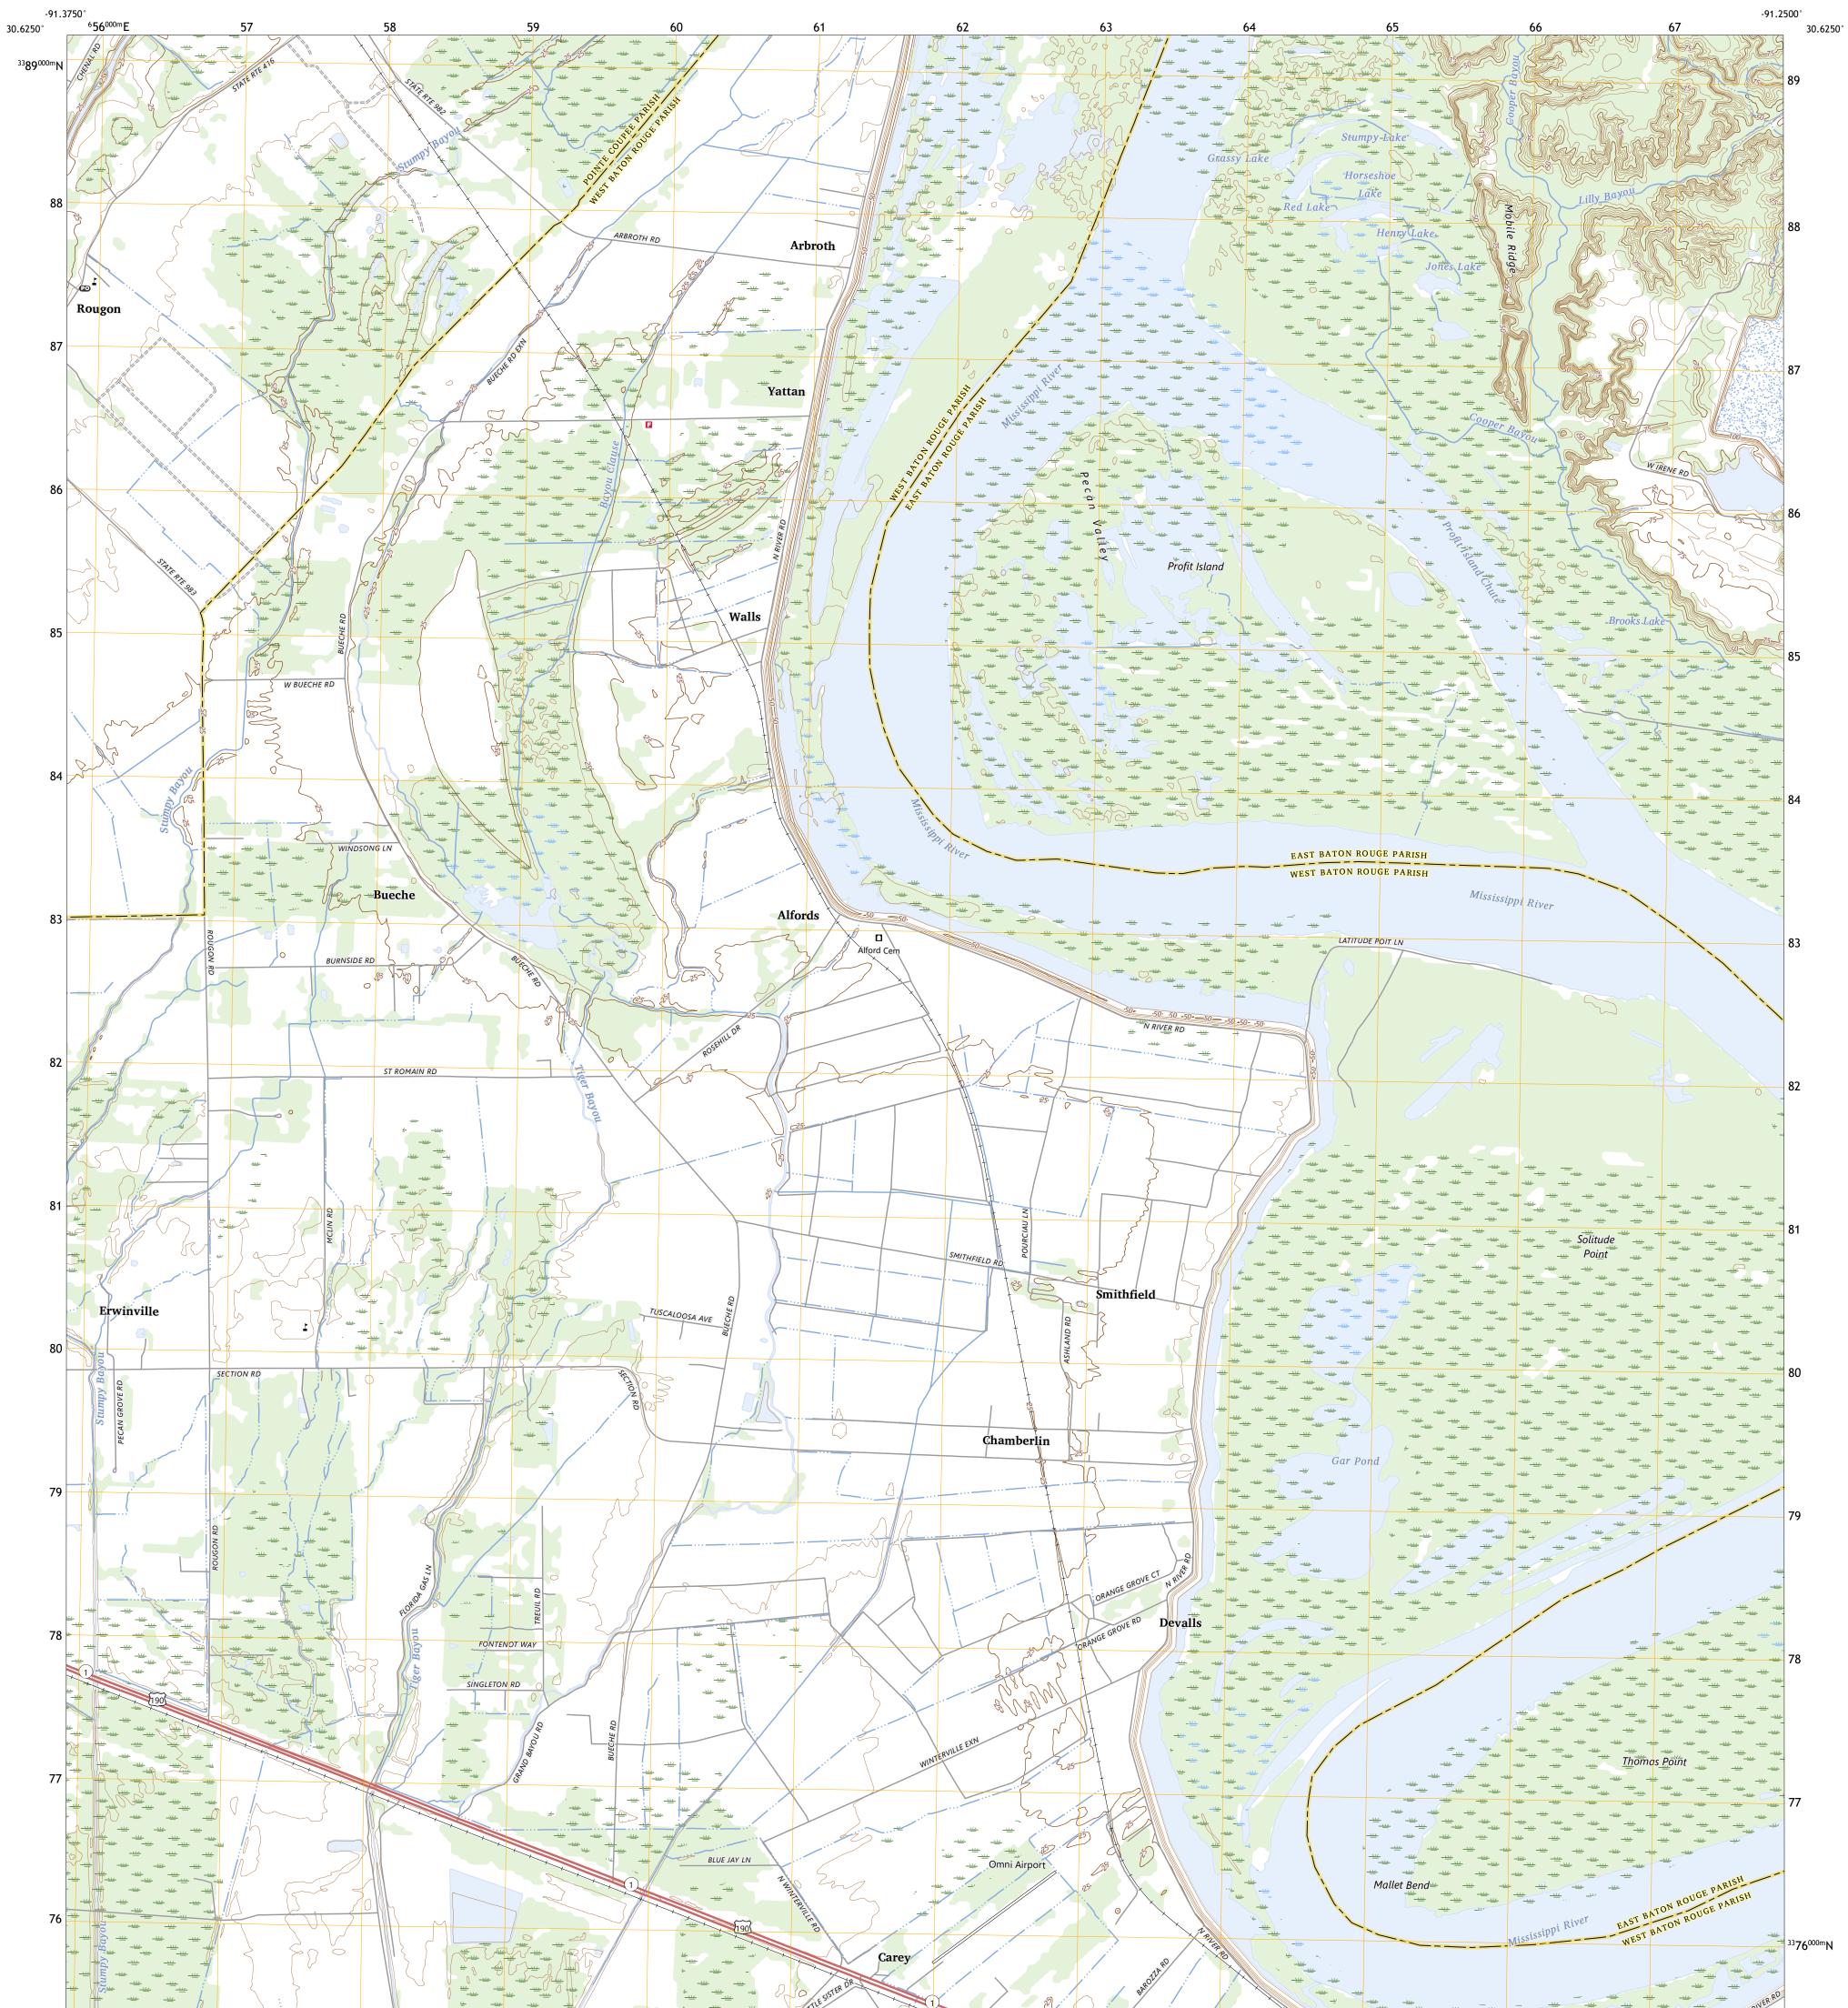

## U.S. DEPARTMENT OF THE INTERIOR U.S. GEOLOGICAL SURVEY

WALLS QUADRANGLE LOUISIANA 7.5-MINUTE SERIES

Produced by the United States Geological Survey North American Datum of 1983 (NAD83) World Geodetic System of 1984 (WGS84). Projection and 1 000-meter grid:Universal Transverse Mercator, Zone 15R This map is not a legal document. Boundaries may be generalized for this map scale. Private lands within government reservations may not be shown. Obtain permission before entering private lands.

Imagery......NAIP, July 2019 - July 2019 Roads......GNIS, 1980 - 2023 Hydrography......GNIS, 1980 - 2023 Hydrography......National Hydrography Dataset, 2004 - 2018 Contours.....National Elevation Dataset, 2023 Boundaries.....Multiple sources; see metadata file 2021 - 2022 Public Land Survey System......BLM, 2019 Wetlands......BLM, 2019