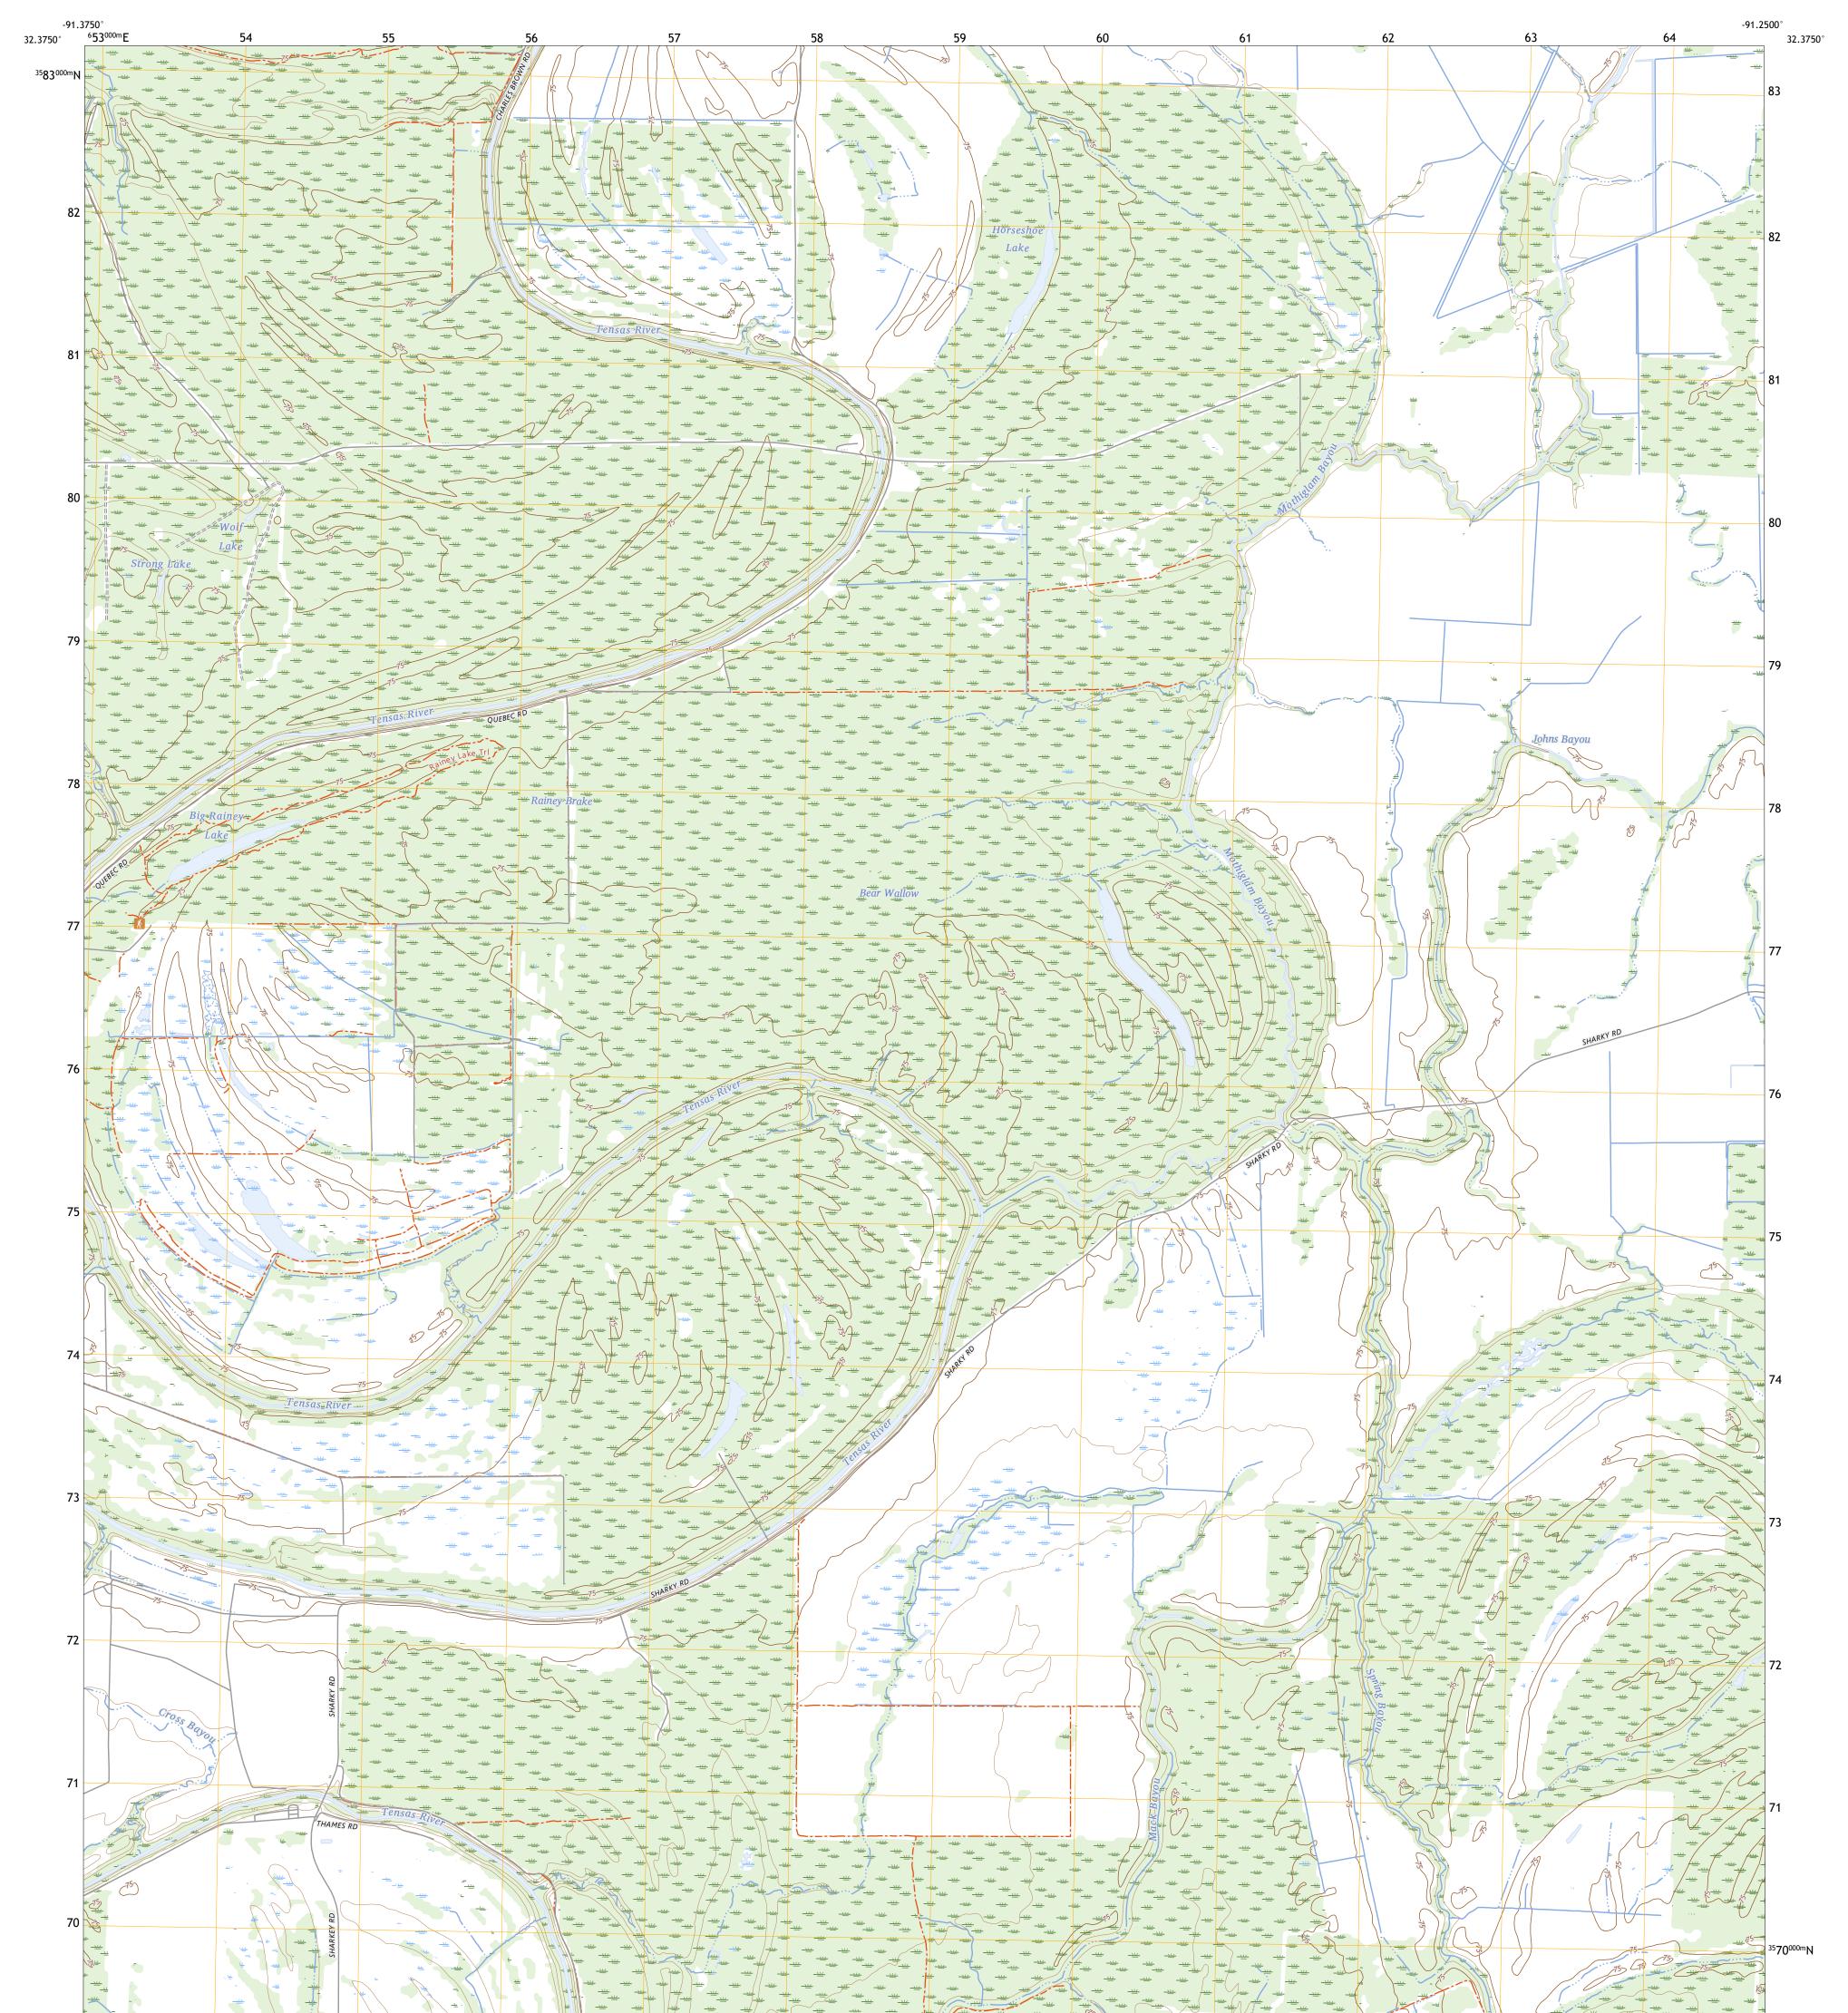

## WAVERLY SE QUADRANGLE LOUISIANA - MADISON PARISH 7.5-MINUTE SERIES

Produced by the United States Geological Survey North American Datum of 1983 (NAD83) World Geodetic System of 1984 (WGS84). Projection and 1 000-meter grid:Universal Transverse Mercator, Zone 15S This map is not a legal document. Boundaries may be generalized for this map scale. Private lands within government reservations may not be shown. Obtain permission before entering private lands entering private lands.