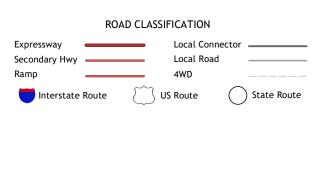

SCALE 1:24 000

KILOMETERS

METERS

MILES

Produced by the United States Geological Survey

This map is not a legal document. Boundaries may be generalized for this map scale. Private lands within government reservations may not be shown. Obtain permission before

\_\_\_\_0°6′ \_\_\_\_2 MILS

UTM GRID AND 2023 MAGNETIC NORTH DECLINATION AT CENTER OF SHEET

Grid Zone Designation 15R

North American Datum of 1983 (NAD83) World Geodetic System of 1984 (WGS84). Projection and 1 000-meter grid:Universal Transverse Mercator, Zone 15R

entering private lands.

Imagery.... Roads..... Names.....



QUADRANGLE LOCATION