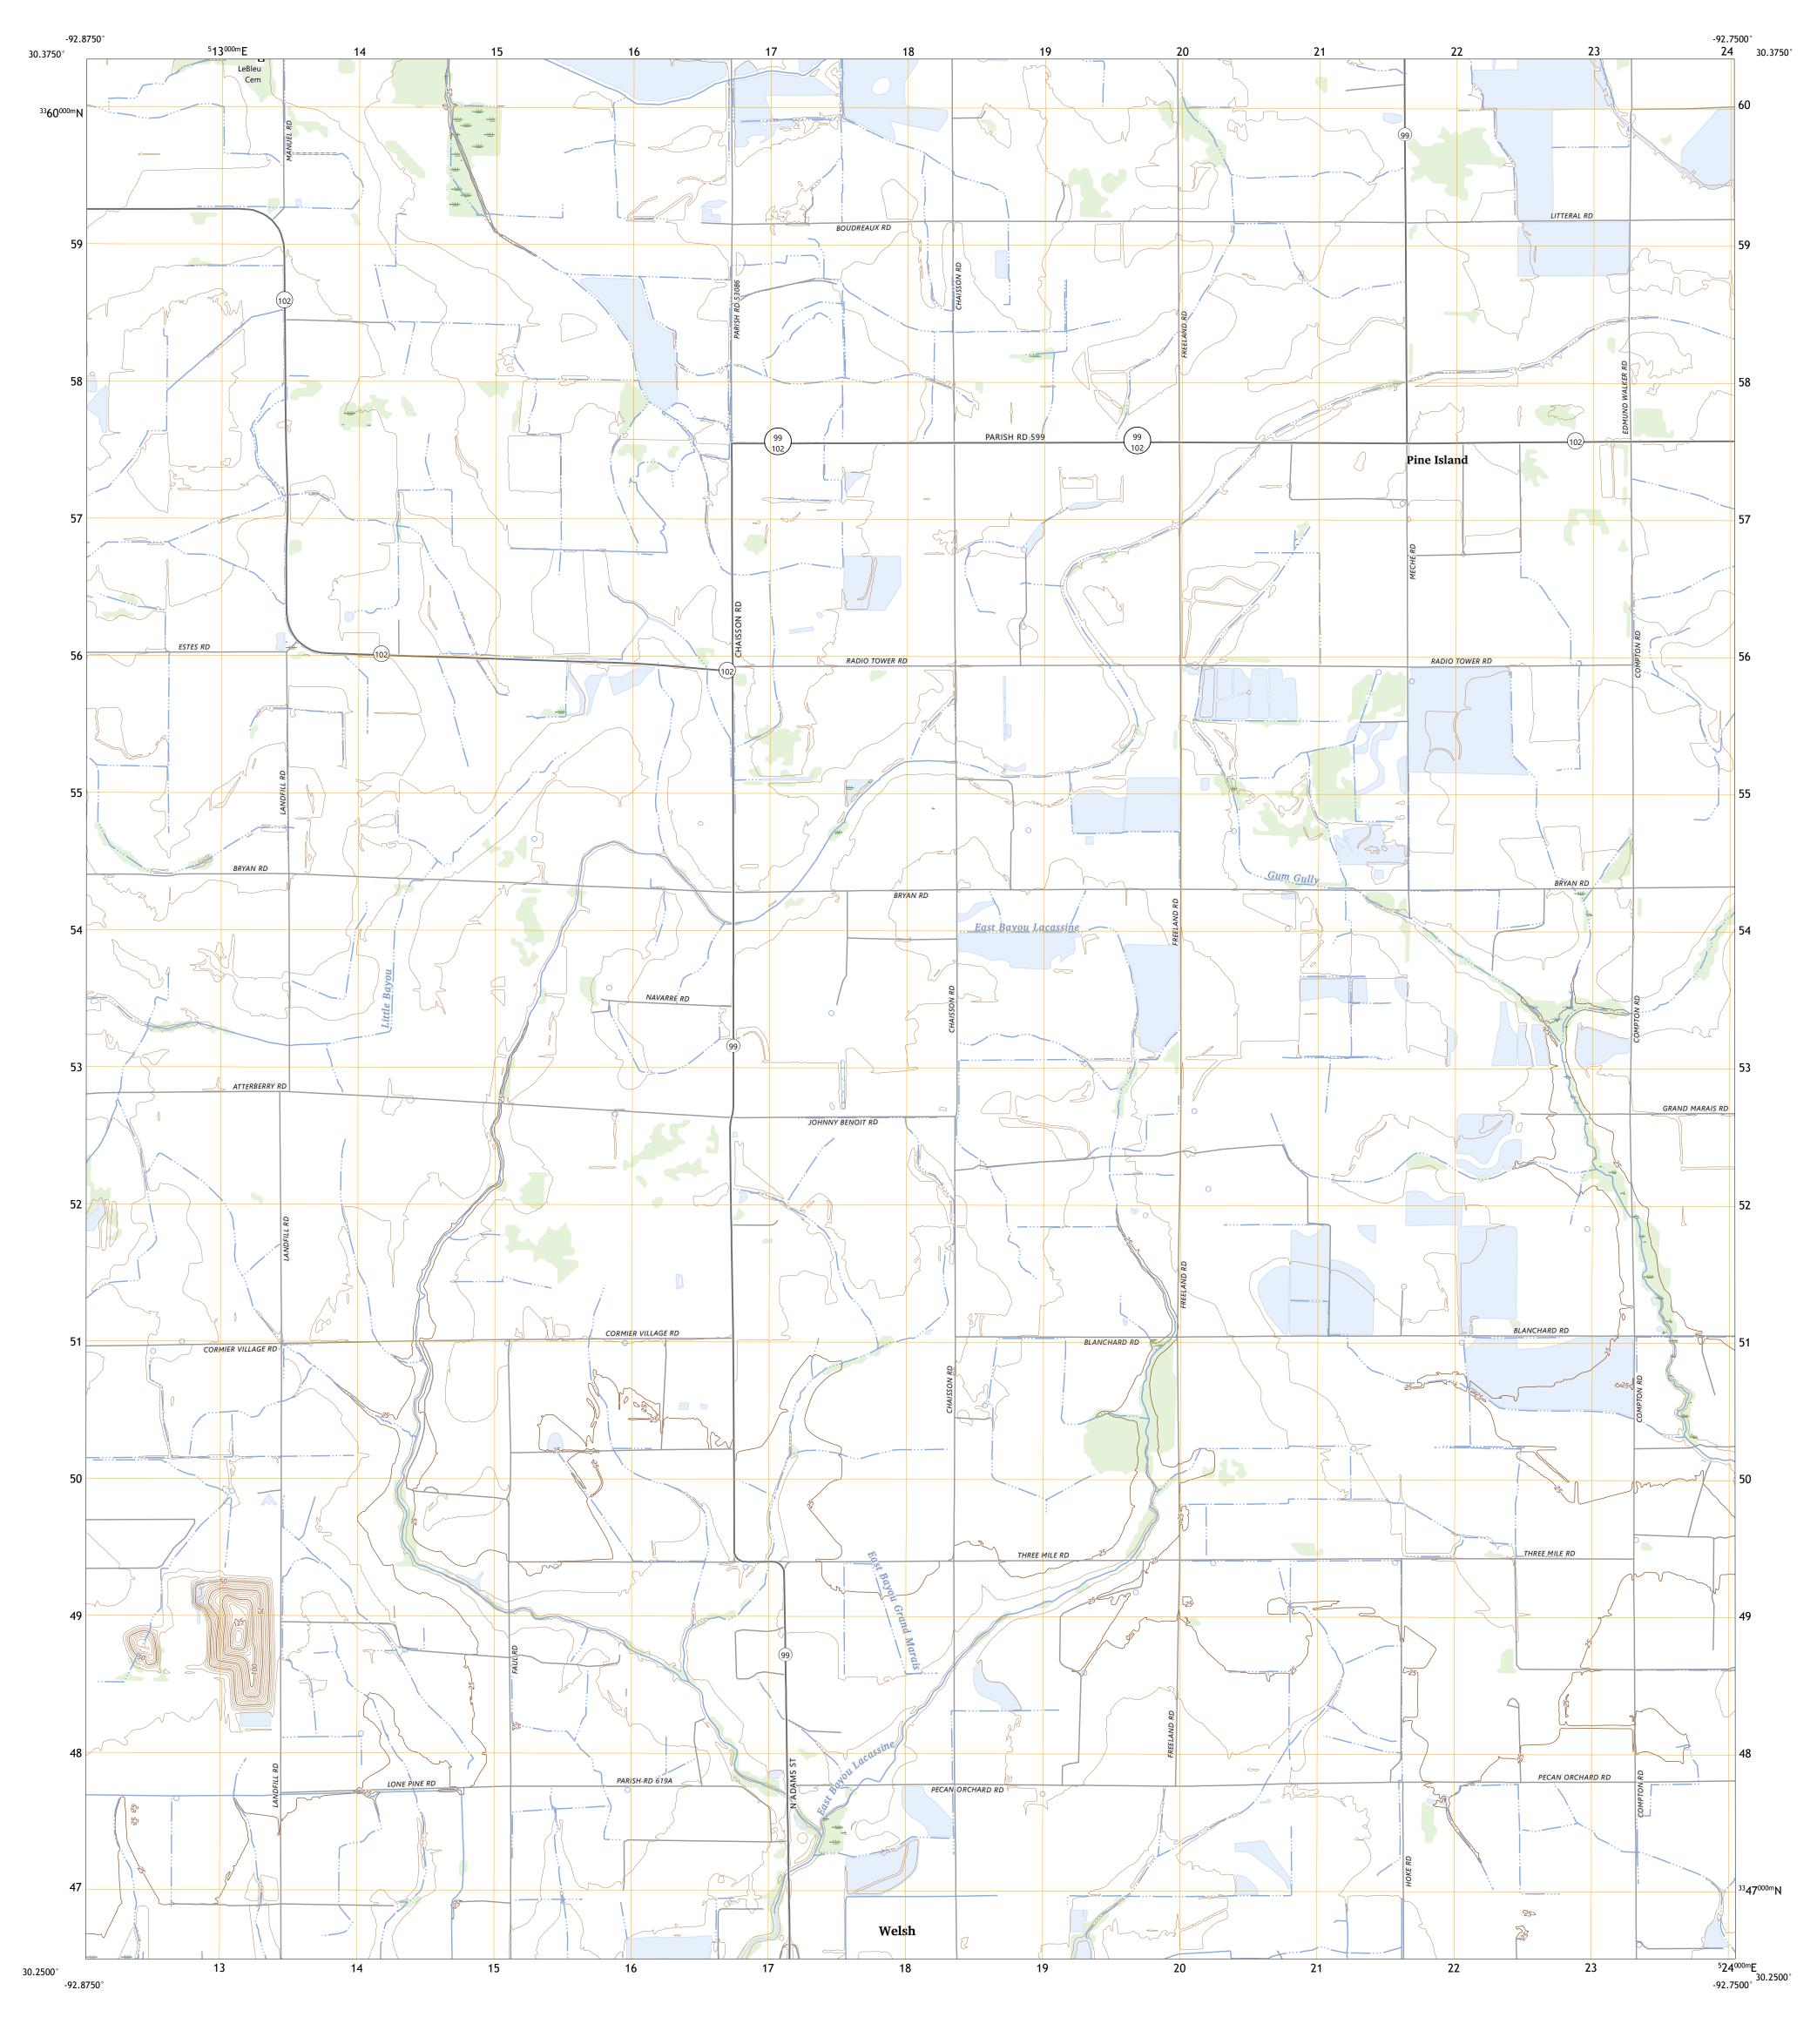

SCALE 1:24 000

KILOMETERS

METERS

MILES

Produced by the United States Geological Survey

This map is not a legal document. Boundaries may be generalized for this map scale. Private lands within government reservations may not be shown. Obtain permission before

\_\_\_\_0°6′ \_\_\_\_2 MILS

UTM GRID AND 2023 MAGNETIC NORTH DECLINATION AT CENTER OF SHEET

Grid Zone Designation 15R

North American Datum of 1983 (NAD83) World Geodetic System of 1984 (WGS84). Projection and 1 000-meter grid:Universal Transverse Mercator, Zone 15R

entering private lands.

Imagery.... Roads..... Names.....

QUADRANGLE LOCATION