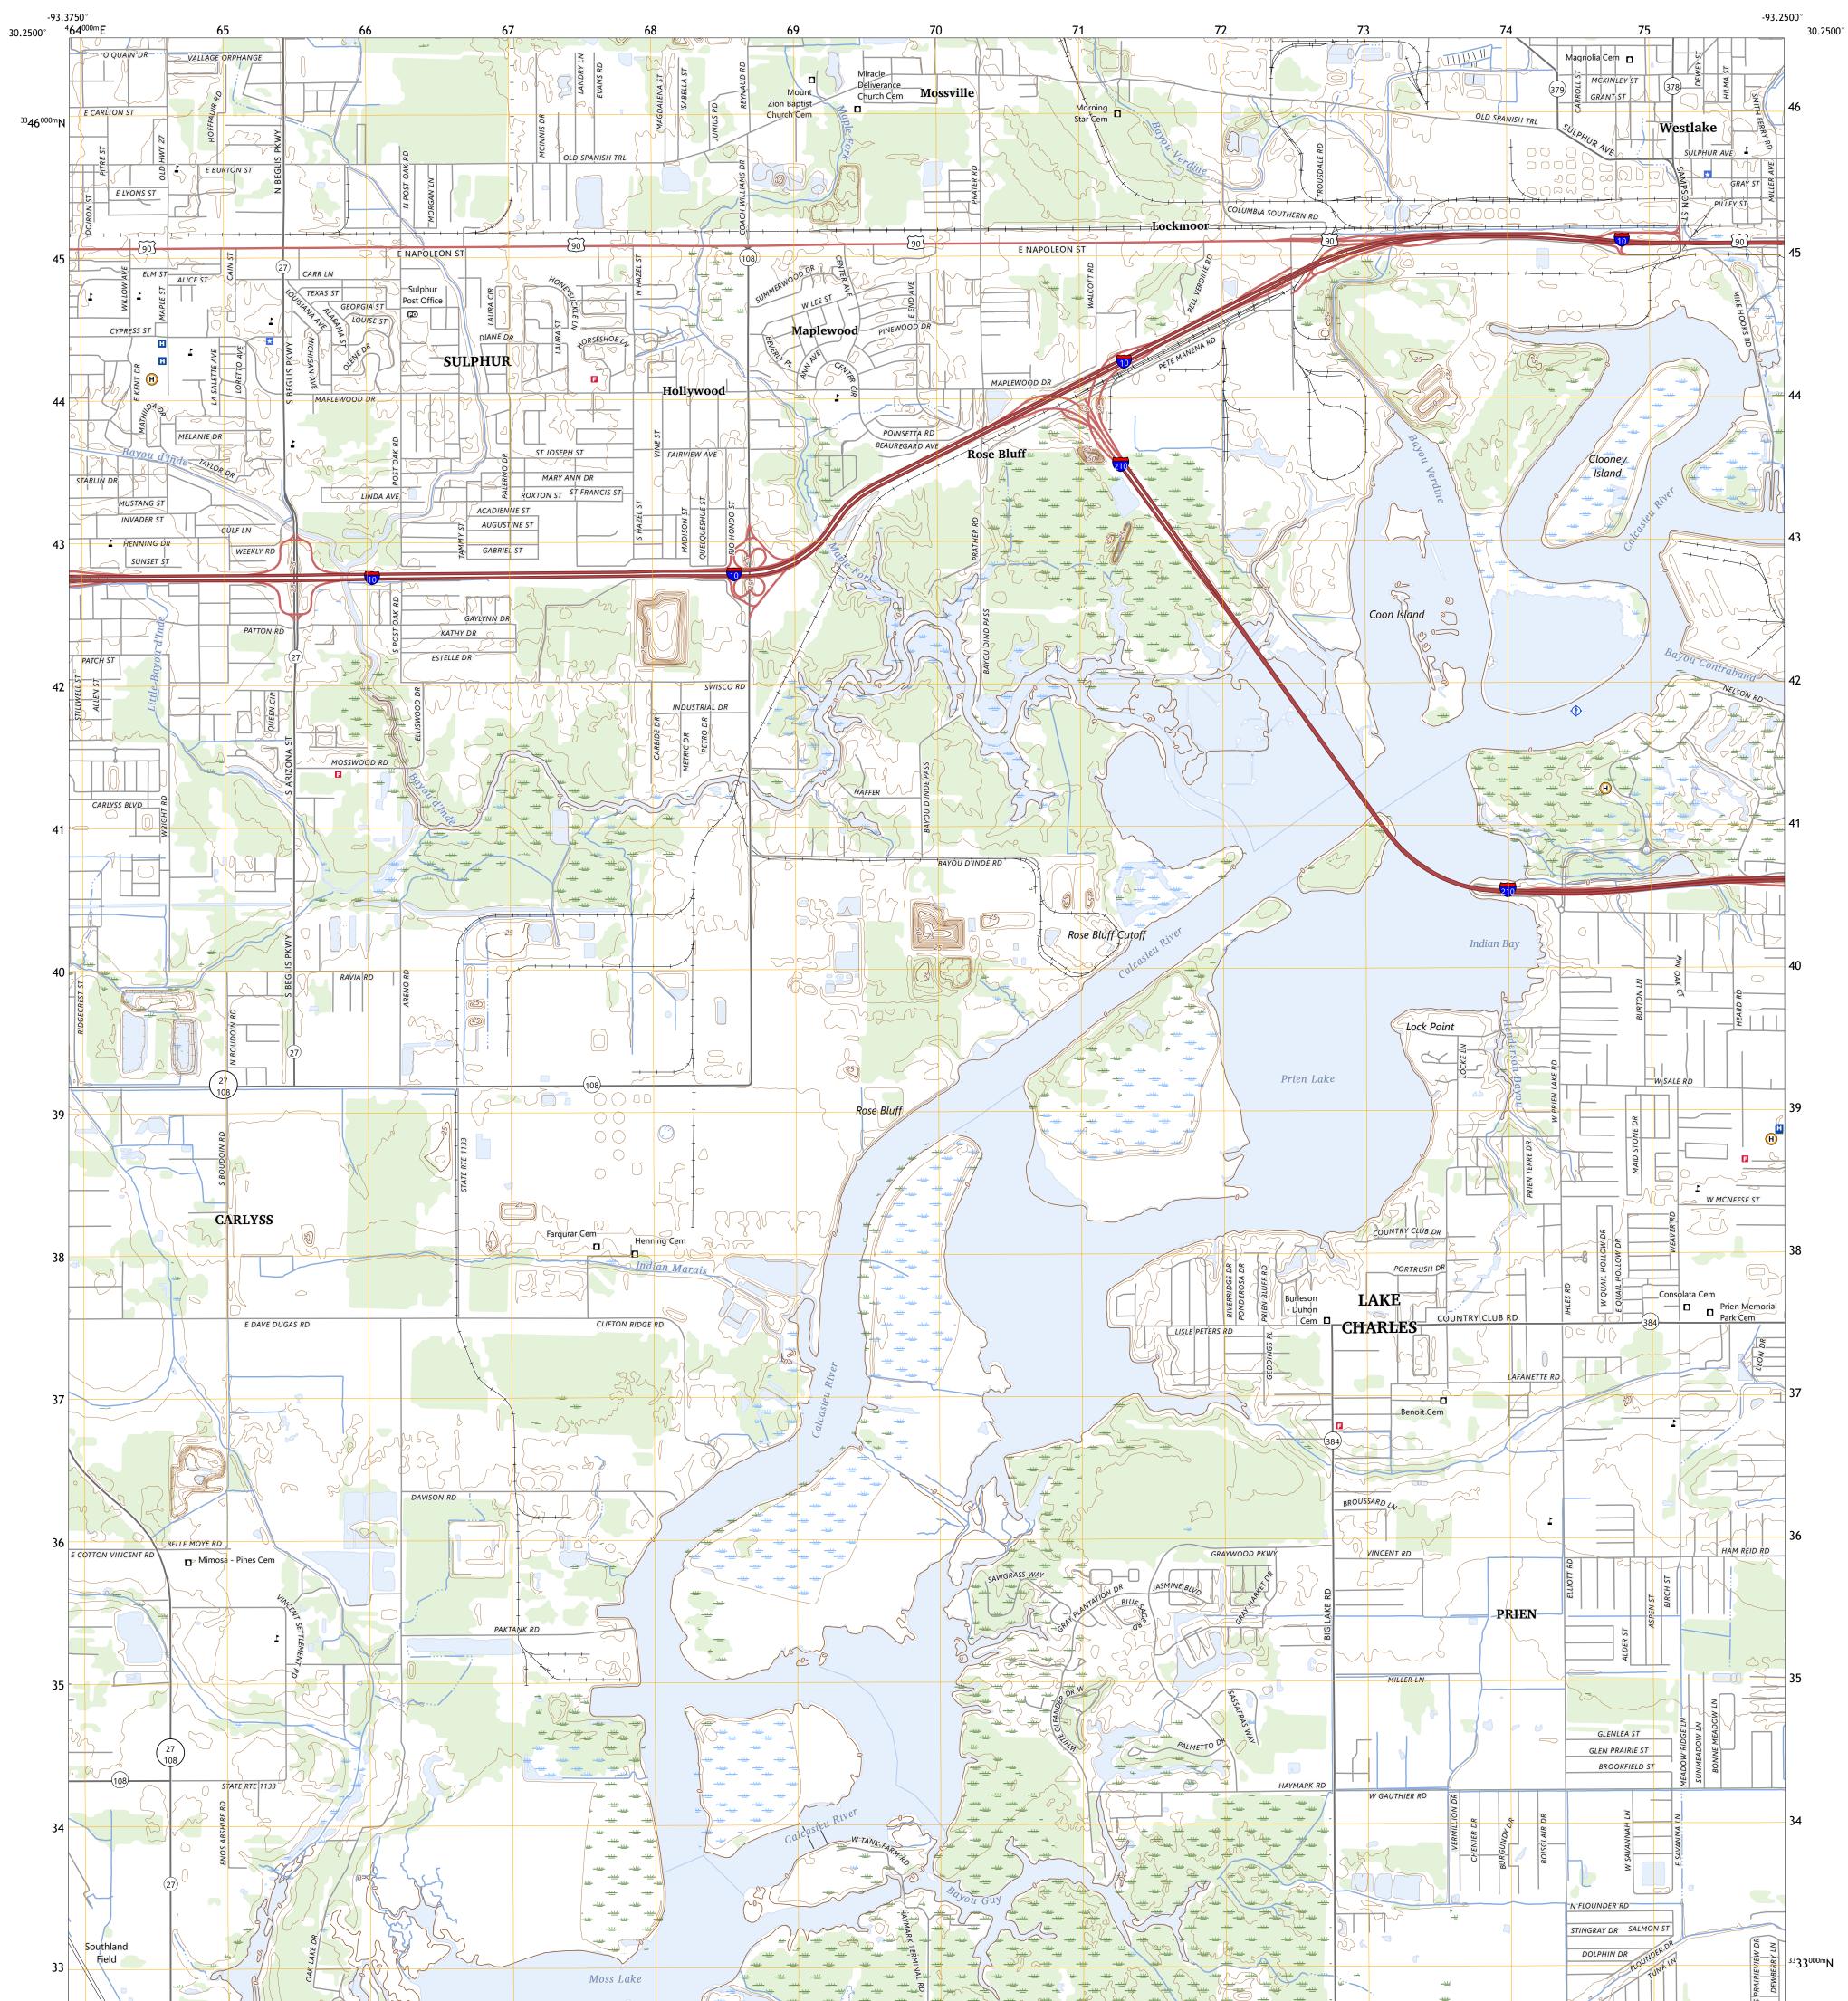

## WESTLAKE QUADRANGLE LOUISIANA - CALCASIEU PARISH 7.5-MINUTE SERIES

Produced by the United States Geological Survey North American Datum of 1983 (NAD83) World Geodetic System of 1984 (WGS84). Projection and 1 000-meter grid: Universal Transverse Mercator, Zone 15R This map is not a legal document. Boundaries may be generalized for this map scale. Private lands within government reservations may not be shown. Obtain permission before entering private lands.