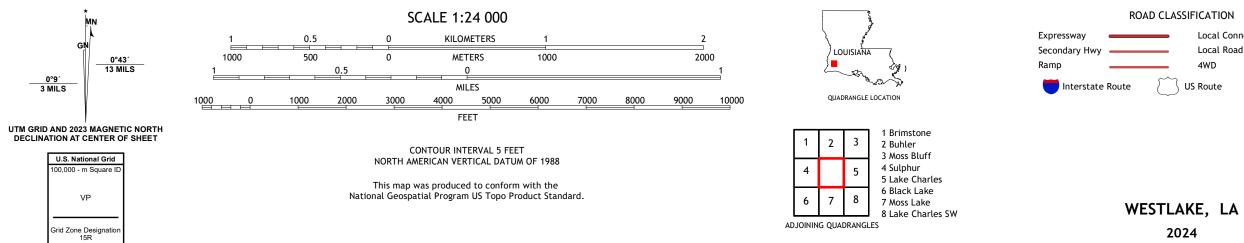

## WESTLAKE QUADRANGLE LOUISIANA - CALCASIEU PARISH 7.5-MINUTE SERIES

Produced by the United States Geological Survey North American Datum of 1983 (NAD83) World Geodetic System of 1984 (WGS84). Projection and 1 000-meter grid: Universal Transverse Mercator, Zone 15R This map is not a legal document. Boundaries may be generalized for this map scale. Private lands within government reservations may not be shown. Obtain permission before entering private lands.