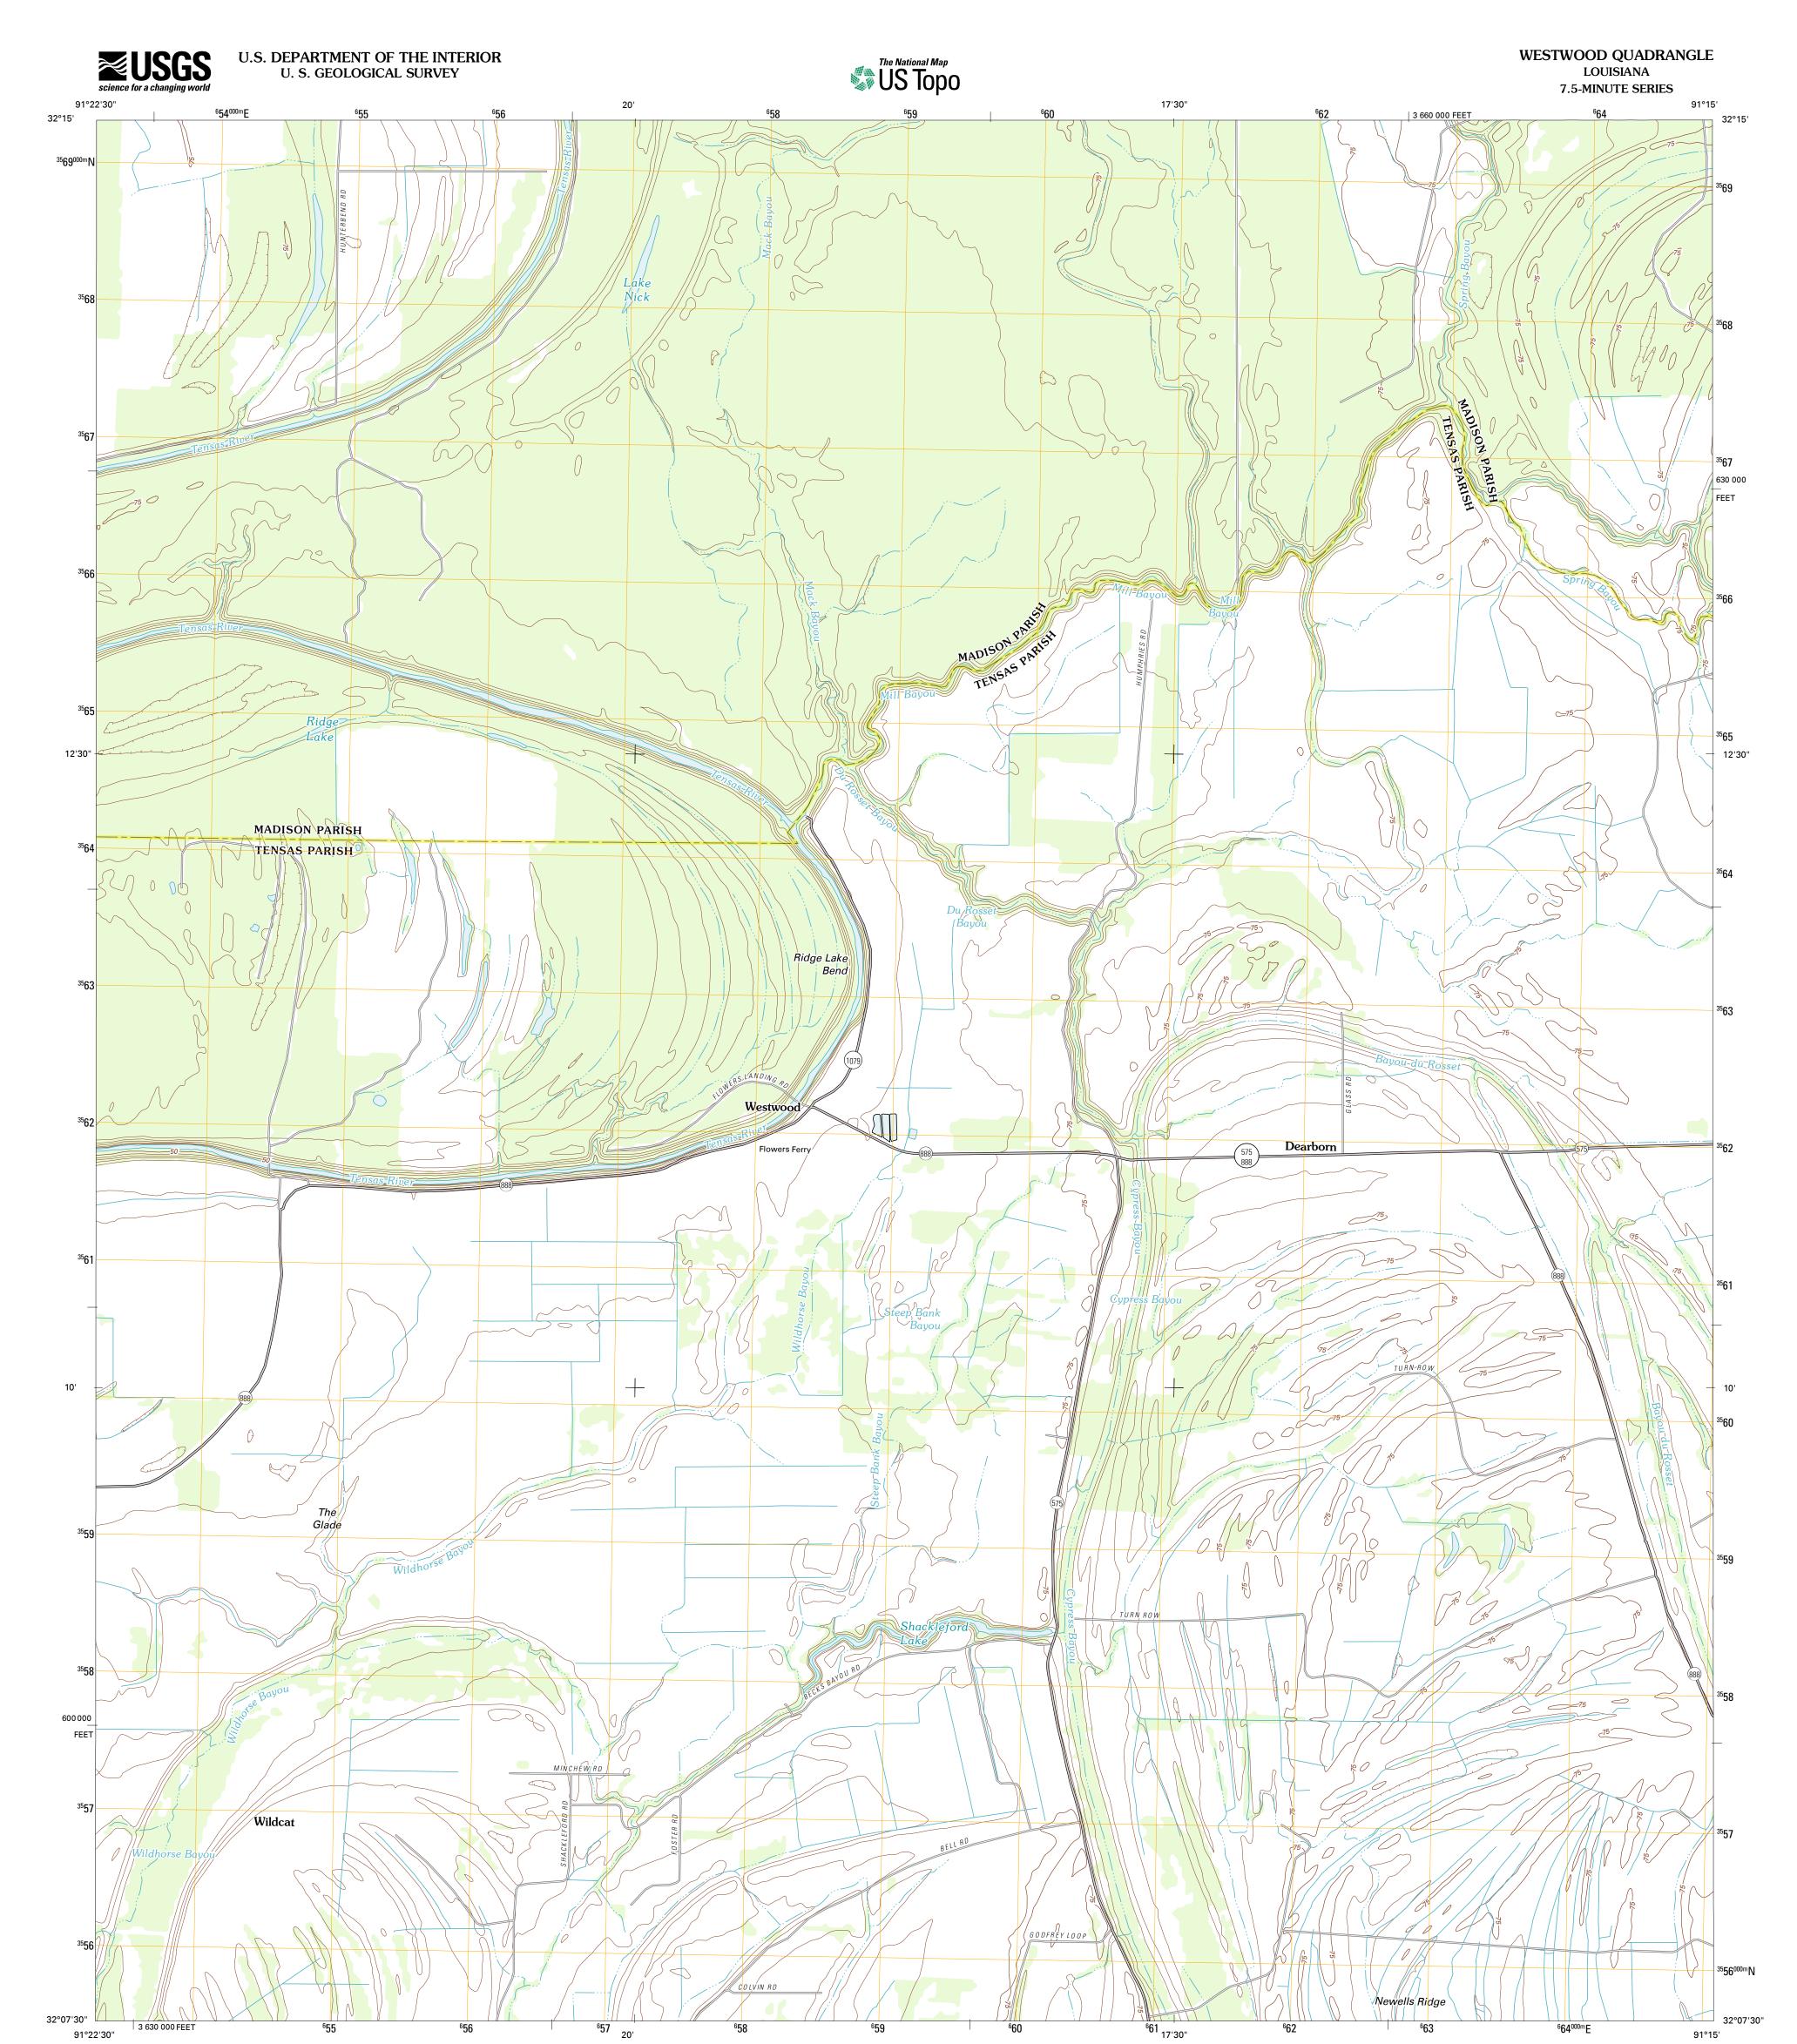

Produced by the United States Geological Survey North American Datum of 1983 (NAD83) World Geodetic System of 1984 (WGS84). Projection and 1 000-meter grid: Universal Transverse Mercator, Zone 15S 10 000-foot ticks: Louisiana Coordinate System of 1983 (north anna) (north zone)

| Imagery     | NAIP, May 2010                       |
|-------------|--------------------------------------|
|             | ©2006-2011 TomTom                    |
| Names       |                                      |
| Hydrography | National Hydrography Dataset, 2010   |
| Contours    | National Elevation Dataset, 2011     |
| Boundaries  | Census, IBWC, IBC, USGS, 1972 - 2010 |

ROAD CLASSIFICATION Interstate Route State Route US Route Local Road \_\_\_\_\_ \_\_\_\_\_ \_\_\_\_ 4WD Ramp \_\_\_\_ US Route State Route Interstate Route

WESTWOOD, LA

2012

ADJOINING 7.5' QUADRANGLES