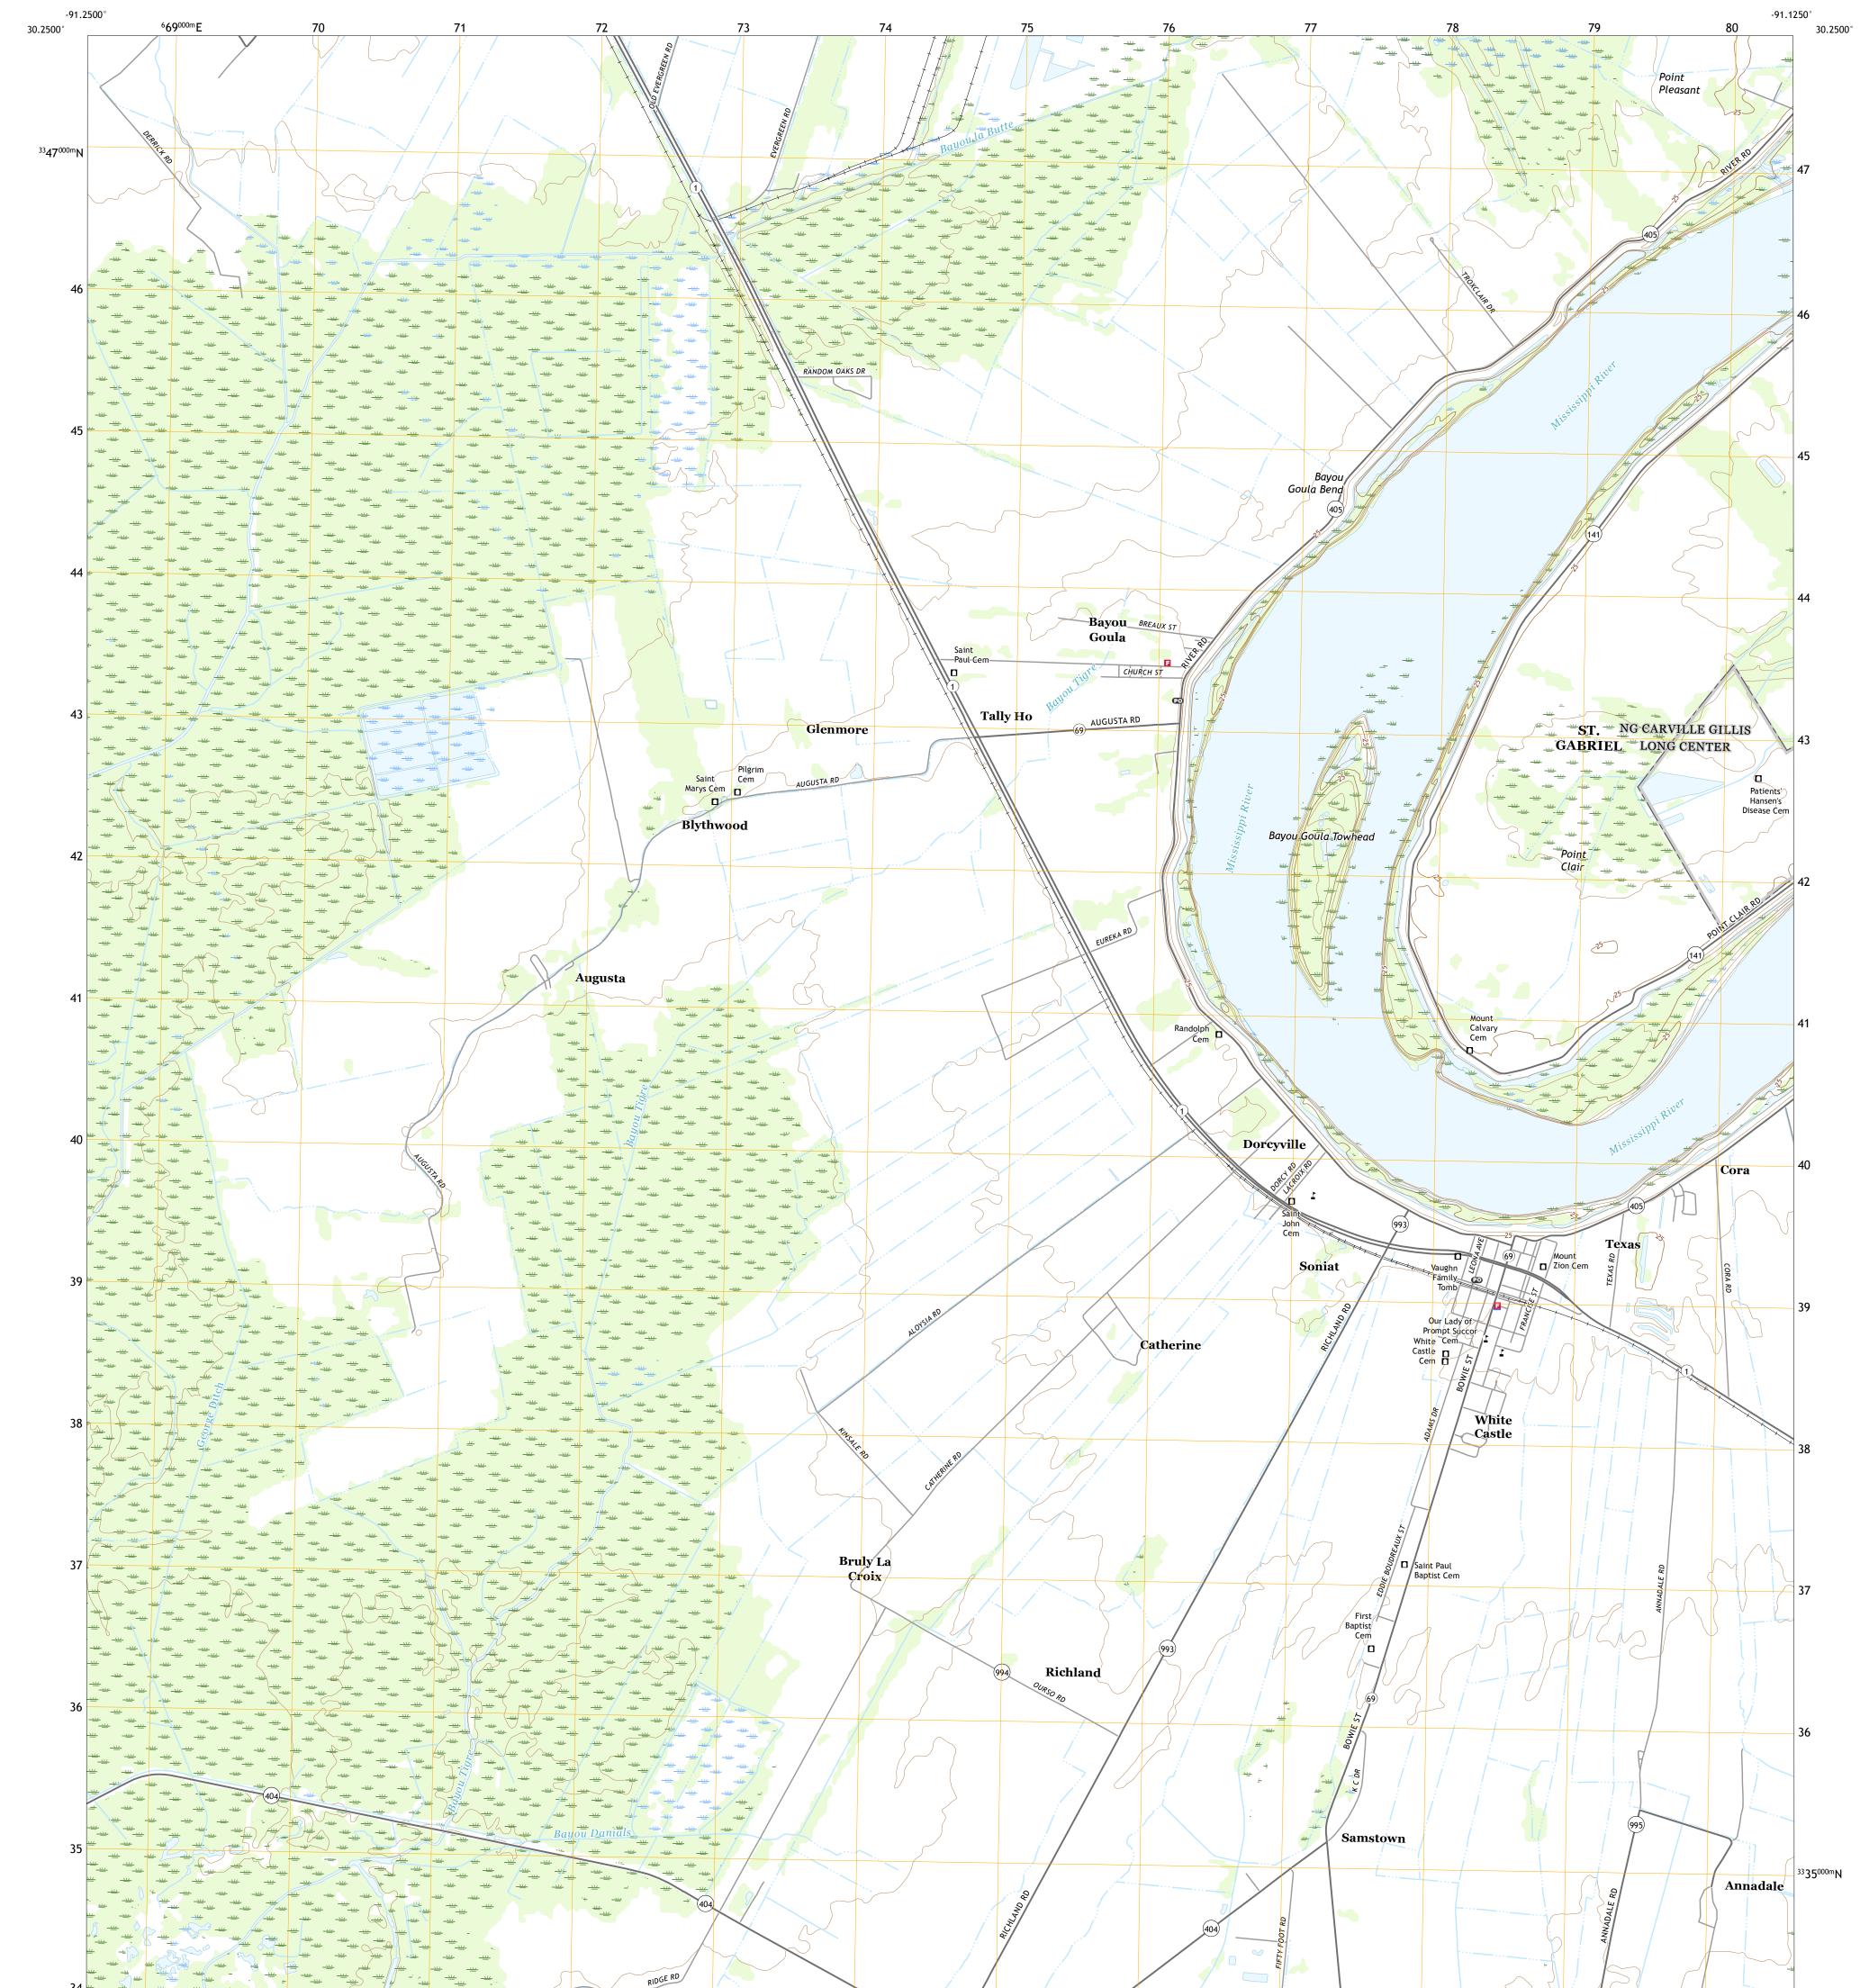

## WHITE CASTLE QUADRANGLE LOUISIANA - IBERVILLE PARISH 7.5-MINUTE SERIES

Produced by the United States Geological Survey North American Datum of 1983 (NAD83) World Geodetic System of 1984 (WGS84). Projection and 1 000-meter grid:Universal Transverse Mercator, Zone 15R This map is not a legal document. Boundaries may be generalized for this map scale. Private lands within government reservations may not be shown. Obtain permission before entering private lands.

Imagery.... Roads..... Names..... ......NAIP, August 2015 - October 2015 U.S. Census Bureau, 2017 ......GNIS, 1980 - 2017 Names......GNN, 1980 - 2017 Hydrography.....GNN, 1980 - 2017 Contours.....National Hydrography Dataset, 2004 - 2018 Contours.....National Elevation Dataset, 2008 Boundaries.....Multiple sources; see metadata file 2014 - 2016 Public Land Survey System......BLM, 2015 Wetlands......BLM, 2015