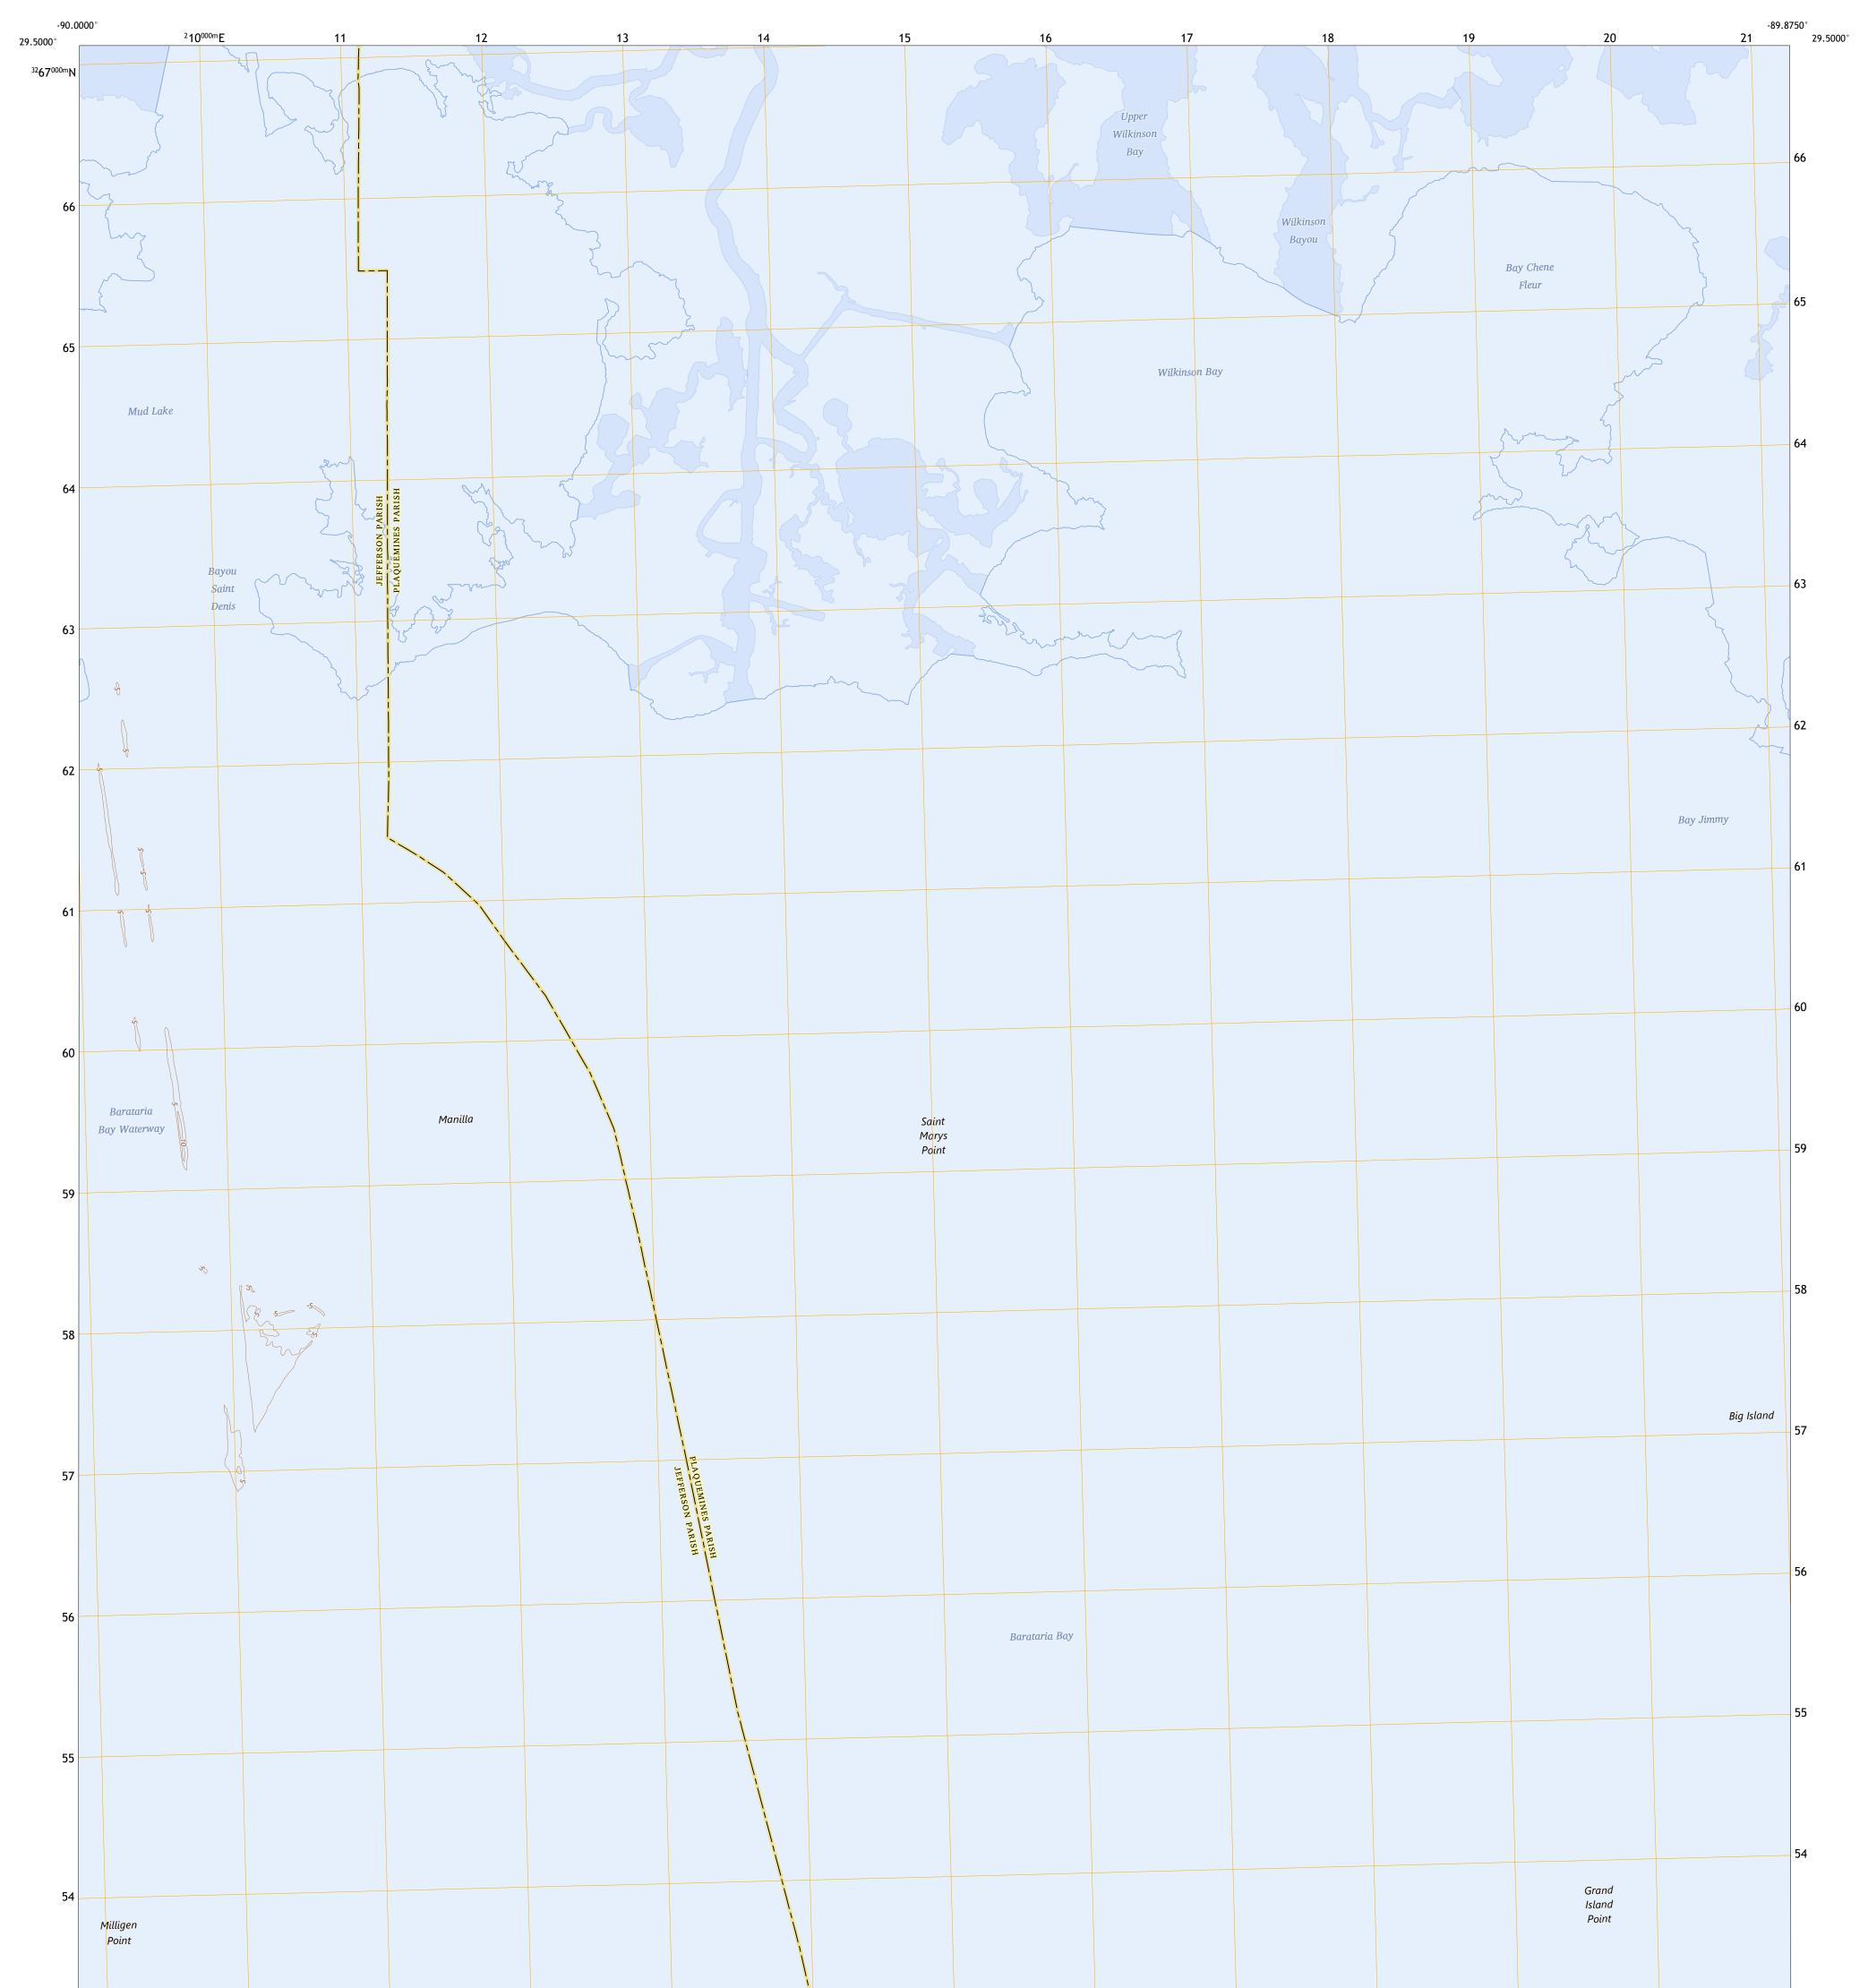

U.S. DEPARTMENT OF THE INTERIOR U.S. GEOLOGICAL SURVEY

WILKINSON BAY QUADRANGLE LOUISIANA 7.5-MINUTE SERIES

Produced by the United States Geological Survey North American Datum of 1983 (NAD83) World Geodetic System of 1984 (WGS84). Projection and 1 000-meter grid:Universal Transverse Mercator, Zone 15R\16R This map is not a legal document. Boundaries may be generalized for this map scale. Private lands within government reservations may not be shown. Obtain permission before entering private lands.