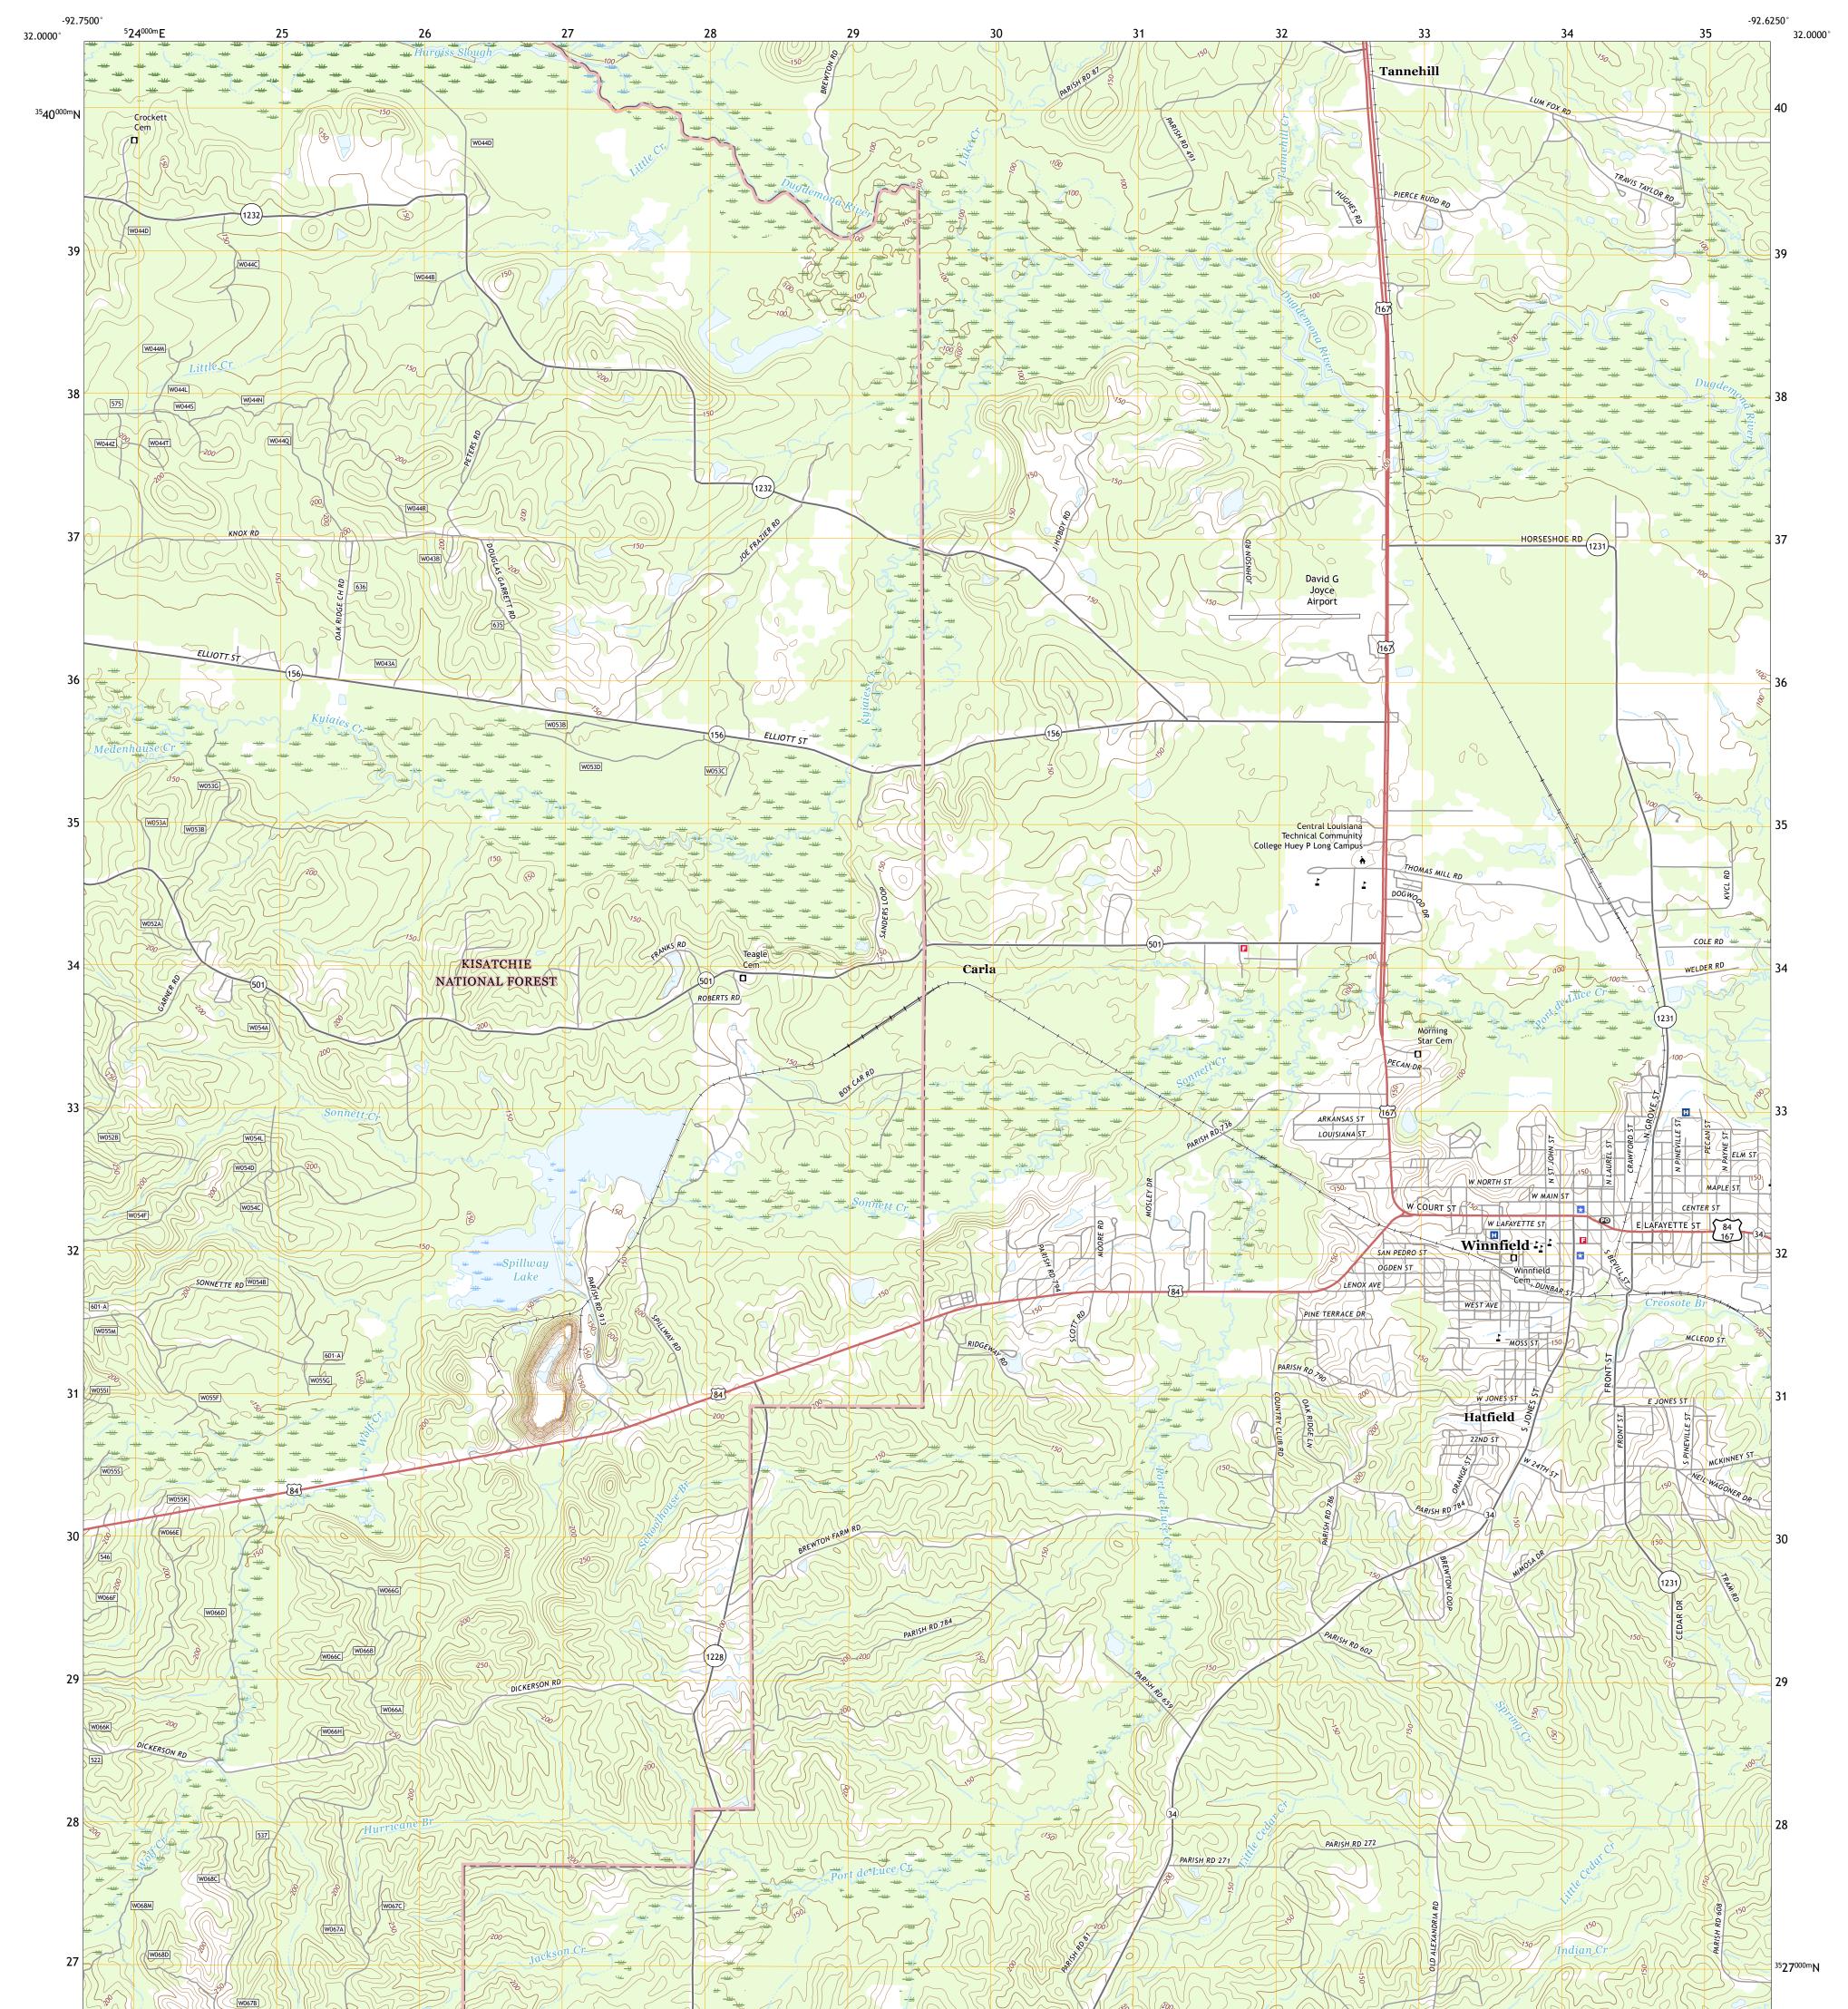

## U.S. DEPARTMENT OF THE INTERIOR U.S. GEOLOGICAL SURVEY

USSEST SEPARCE USSEST

WINNFIELD WEST QUADRANGLE LOUISIANA - WINN PARISH 7.5-MINUTE SERIES

Produced by the United States Geological Survey North American Datum of 1983 (NAD83) World Geodetic System of 1984 (WGS84). Projection and 1 000-meter grid:Universal Transverse Mercator, Zone 15R This map is not a legal document. Boundaries may be generalized for this map scale. Private lands within government reservations may not be shown. Obtain permission before entering private lands.