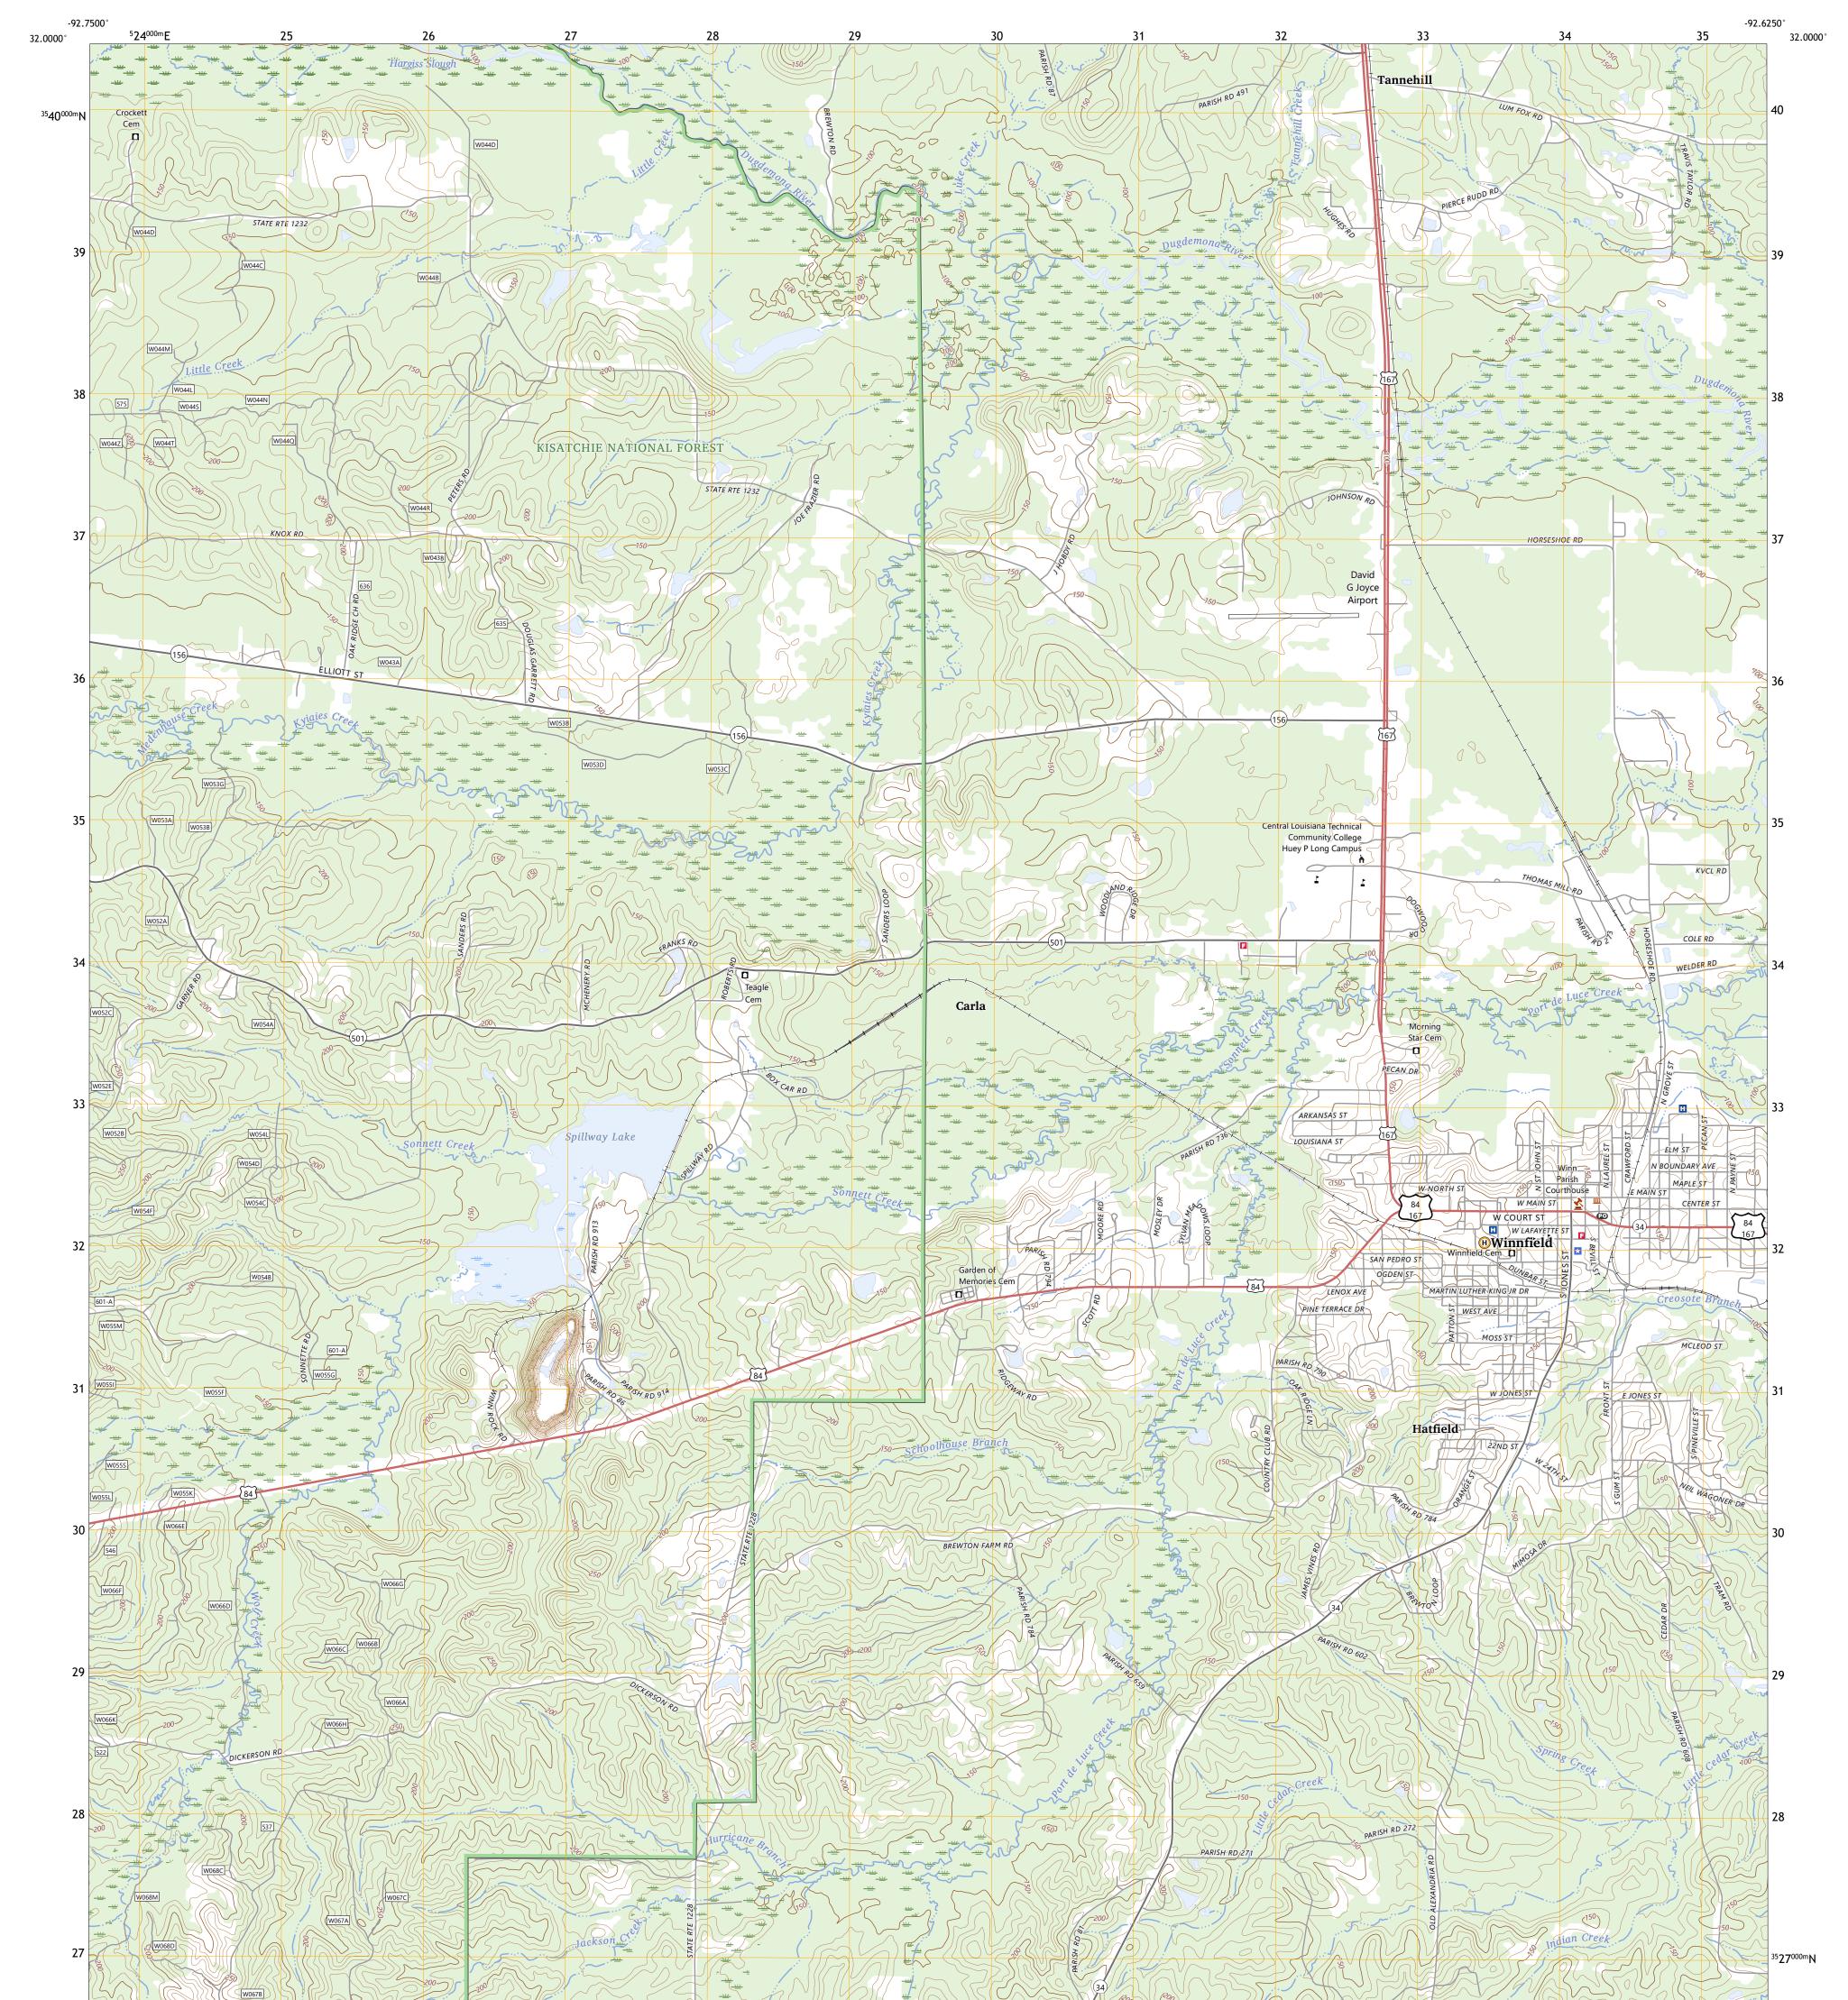

## U.S. DEPARTMENT OF THE INTERIOR U.S. GEOLOGICAL SURVEY

USSI STRATE

WINNFIELD WEST QUADRANGLE LOUISIANA - WINN PARISH 7.5-MINUTE SERIES

Produced by the United States Geological Survey North American Datum of 1983 (NAD83) World Geodetic System of 1984 (WGS84). Projection and 1 000-meter grid:Universal Transverse Mercator, Zone 15R This map is not a legal document. Boundaries may be generalized for this map scale. Private lands within government reservations may not be shown. Obtain permission before entering private lands.