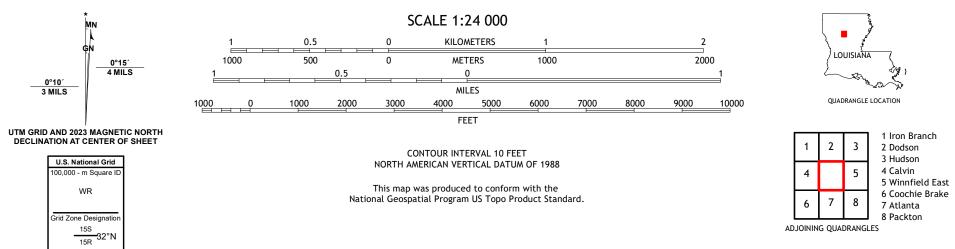

## U.S. DEPARTMENT OF THE INTERIOR U.S. GEOLOGICAL SURVEY

USSI STRATE

WINNFIELD WEST QUADRANGLE LOUISIANA - WINN PARISH 7.5-MINUTE SERIES

Produced by the United States Geological Survey North American Datum of 1983 (NAD83) World Geodetic System of 1984 (WGS84). Projection and 1 000-meter grid:Universal Transverse Mercator, Zone 15R This map is not a legal document. Boundaries may be generalized for this map scale. Private lands within government reservations may not be shown. Obtain permission before entering private lands.