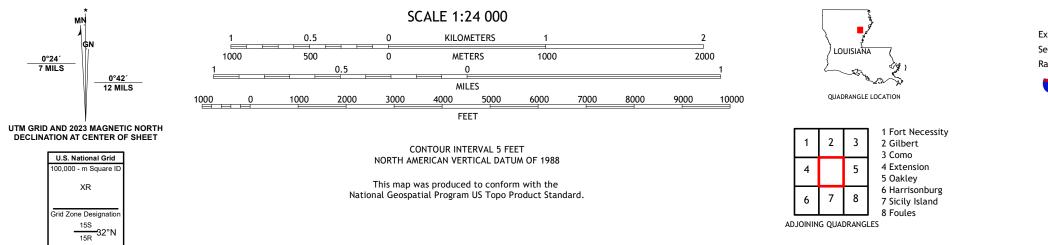

## U.S. DEPARTMENT OF THE INTERIOR U.S. GEOLOGICAL SURVEY

WISNER QUADRANGLE LOUISIANA 7.5-MINUTE SERIES

Produced by the United States Geological Survey North American Datum of 1983 (NAD83) World Geodetic System of 1984 (WGS84). Projection and 1 000-meter grid:Universal Transverse Mercator, Zone 15R This map is not a legal document. Boundaries may be generalized for this map scale. Private lands within government reservations may not be shown. Obtain permission before entering private lands.

0°24′ 7 MILS

ROAD CLASSIFICATION Local Connector \_\_\_\_ Expressway Local Road Secondary Hwy \_\_\_\_\_ Ramp 4WD US Route State Route lnterstate Route

WISNER, LA 2024