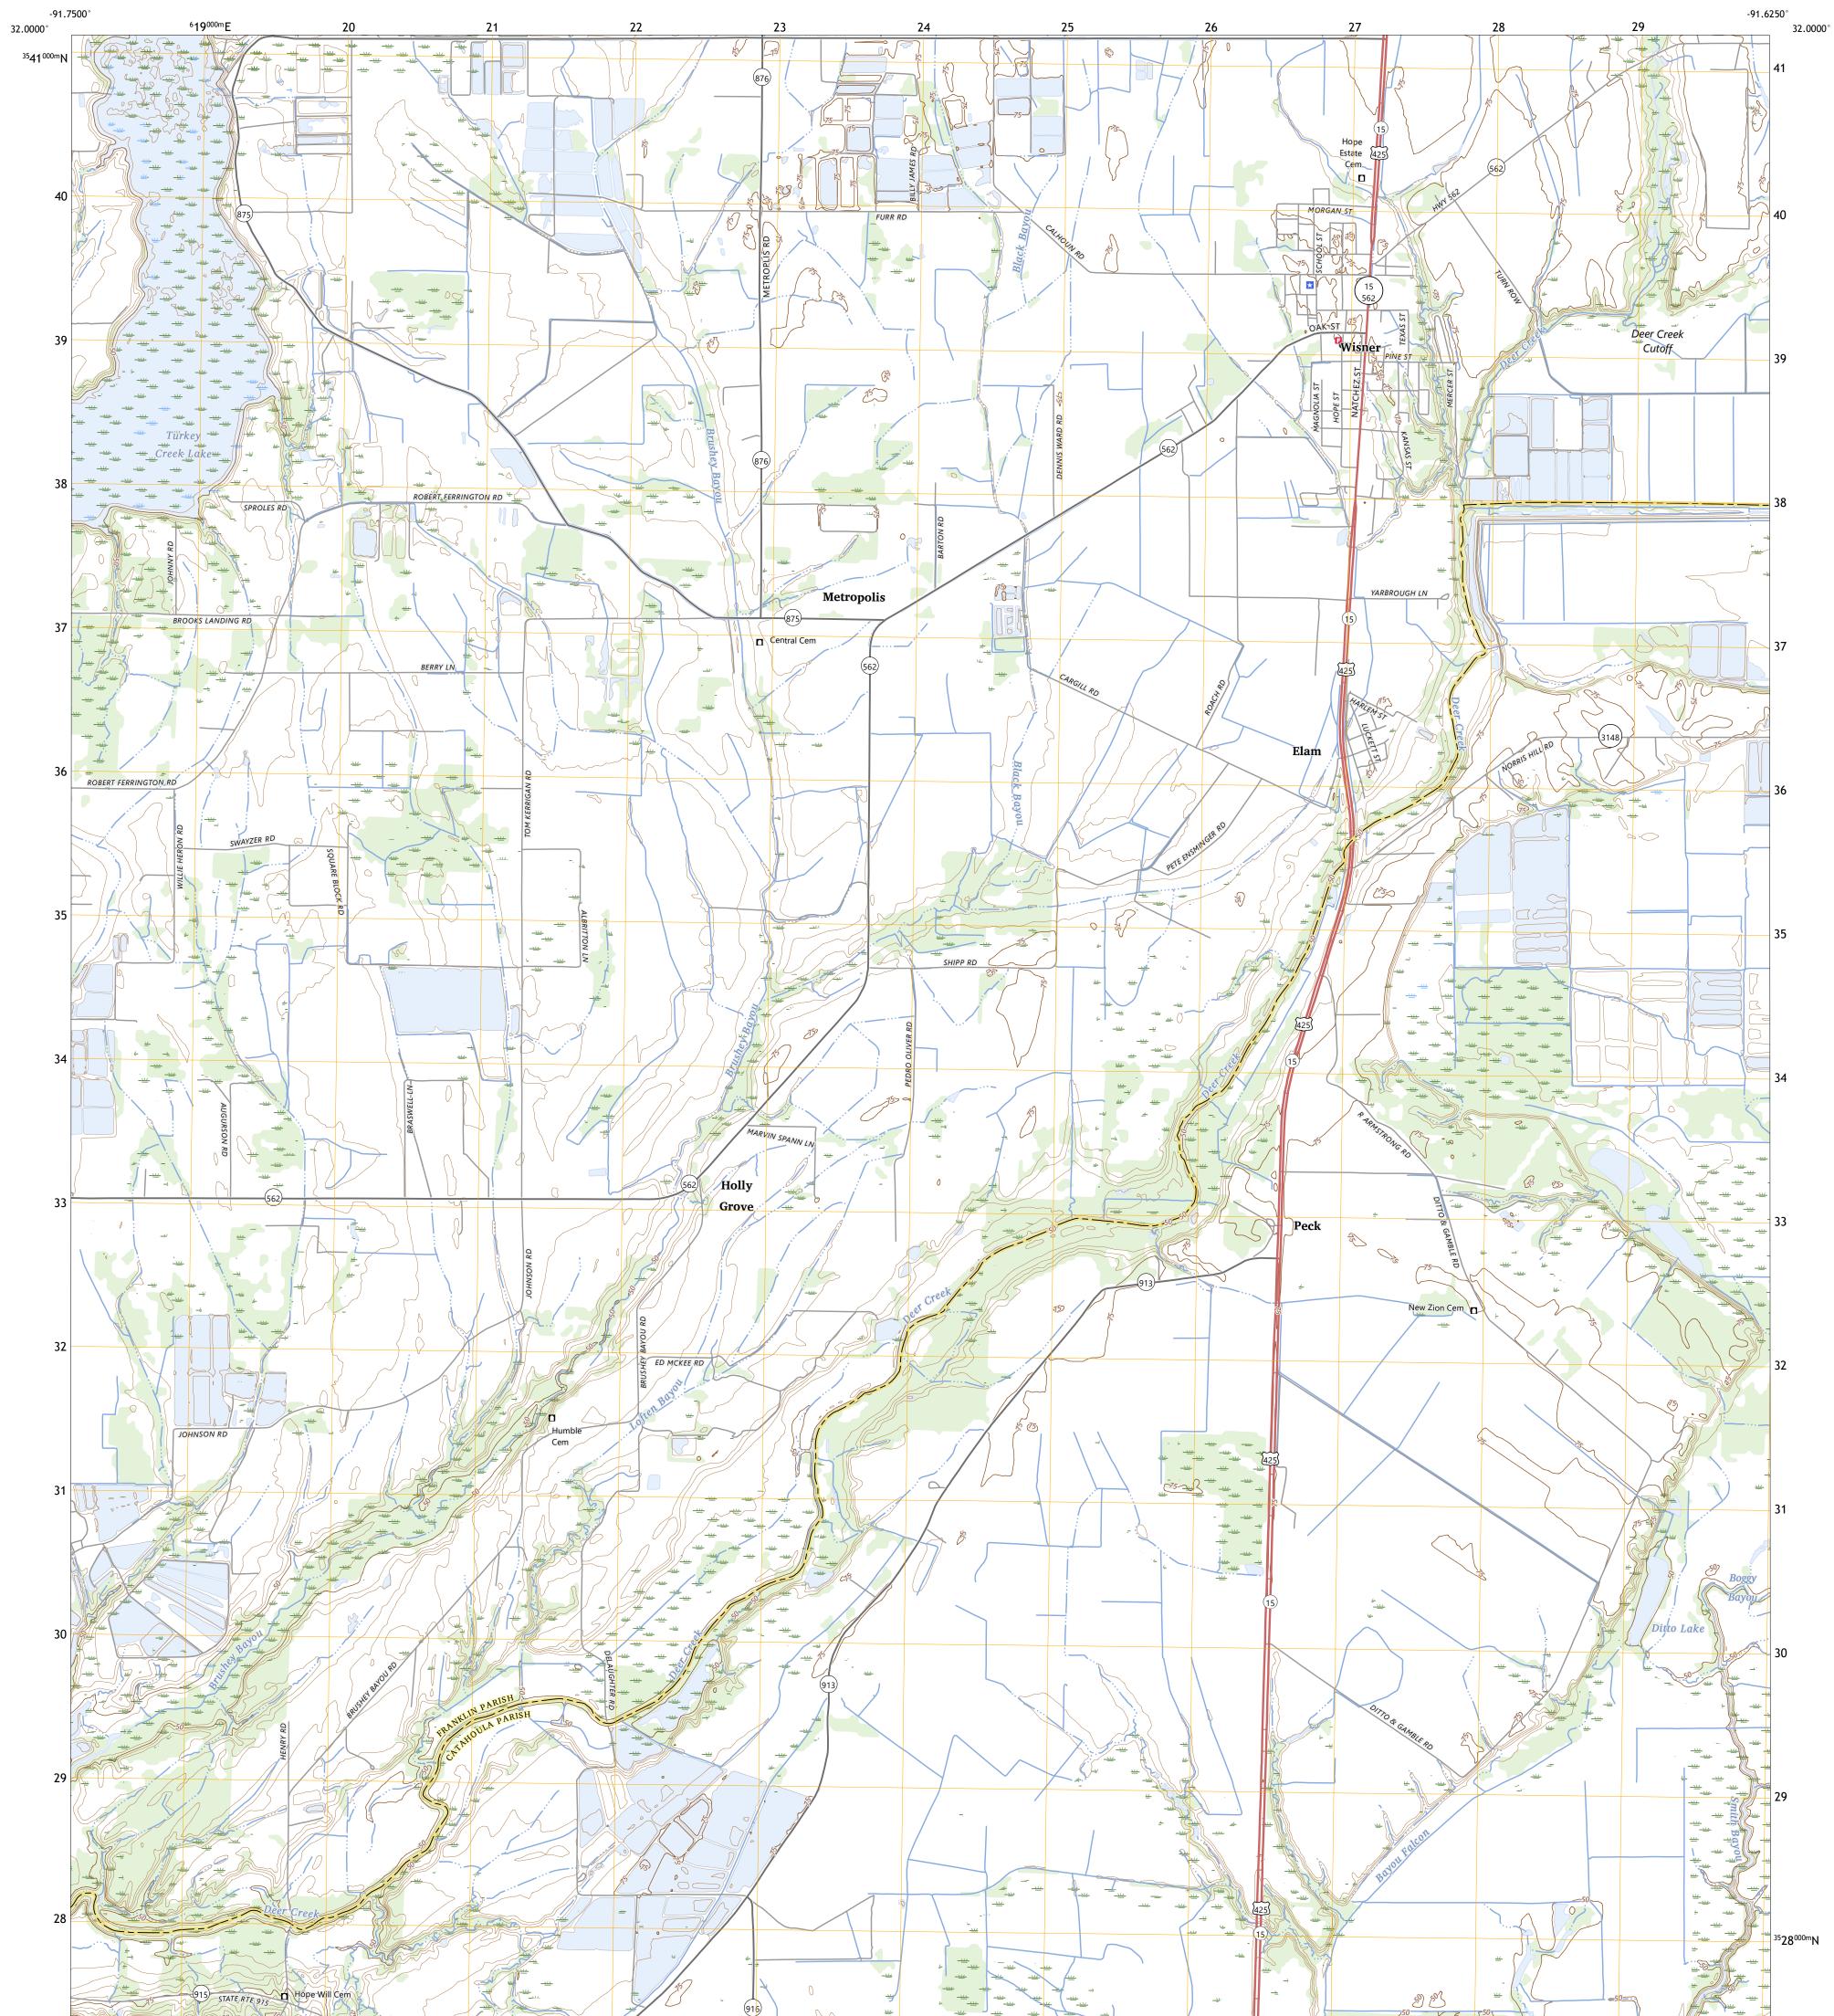

## U.S. DEPARTMENT OF THE INTERIOR U.S. GEOLOGICAL SURVEY

WISNER QUADRANGLE LOUISIANA 7.5-MINUTE SERIES

Produced by the United States Geological Survey North American Datum of 1983 (NAD83) World Geodetic System of 1984 (WGS84). Projection and 1 000-meter grid:Universal Transverse Mercator, Zone 15R This map is not a legal document. Boundaries may be generalized for this map scale. Private lands within government reservations may not be shown. Obtain permission before entering private lands.

Imagery......NAIP, July 2019 - July 2019 Roads......GNIS, 1980 - 2023 Hydrography......GNIS, 1980 - 2023 Contours.....National Hydrography Dataset, 2006 - 2023 Contours.....National Elevation Dataset, 2022 Boundaries.....Multiple sources; see metadata file 2020 - 2022 Public Land Survey System......BLM, 2019 Wetlands......BLM, 2019

0°24′ 7 MILS

ROAD CLASSIFICATION Local Connector \_\_\_\_ Expressway Local Road Secondary Hwy \_\_\_\_\_ Ramp 4WD US Route State Route lnterstate Route

WISNER, LA 2024