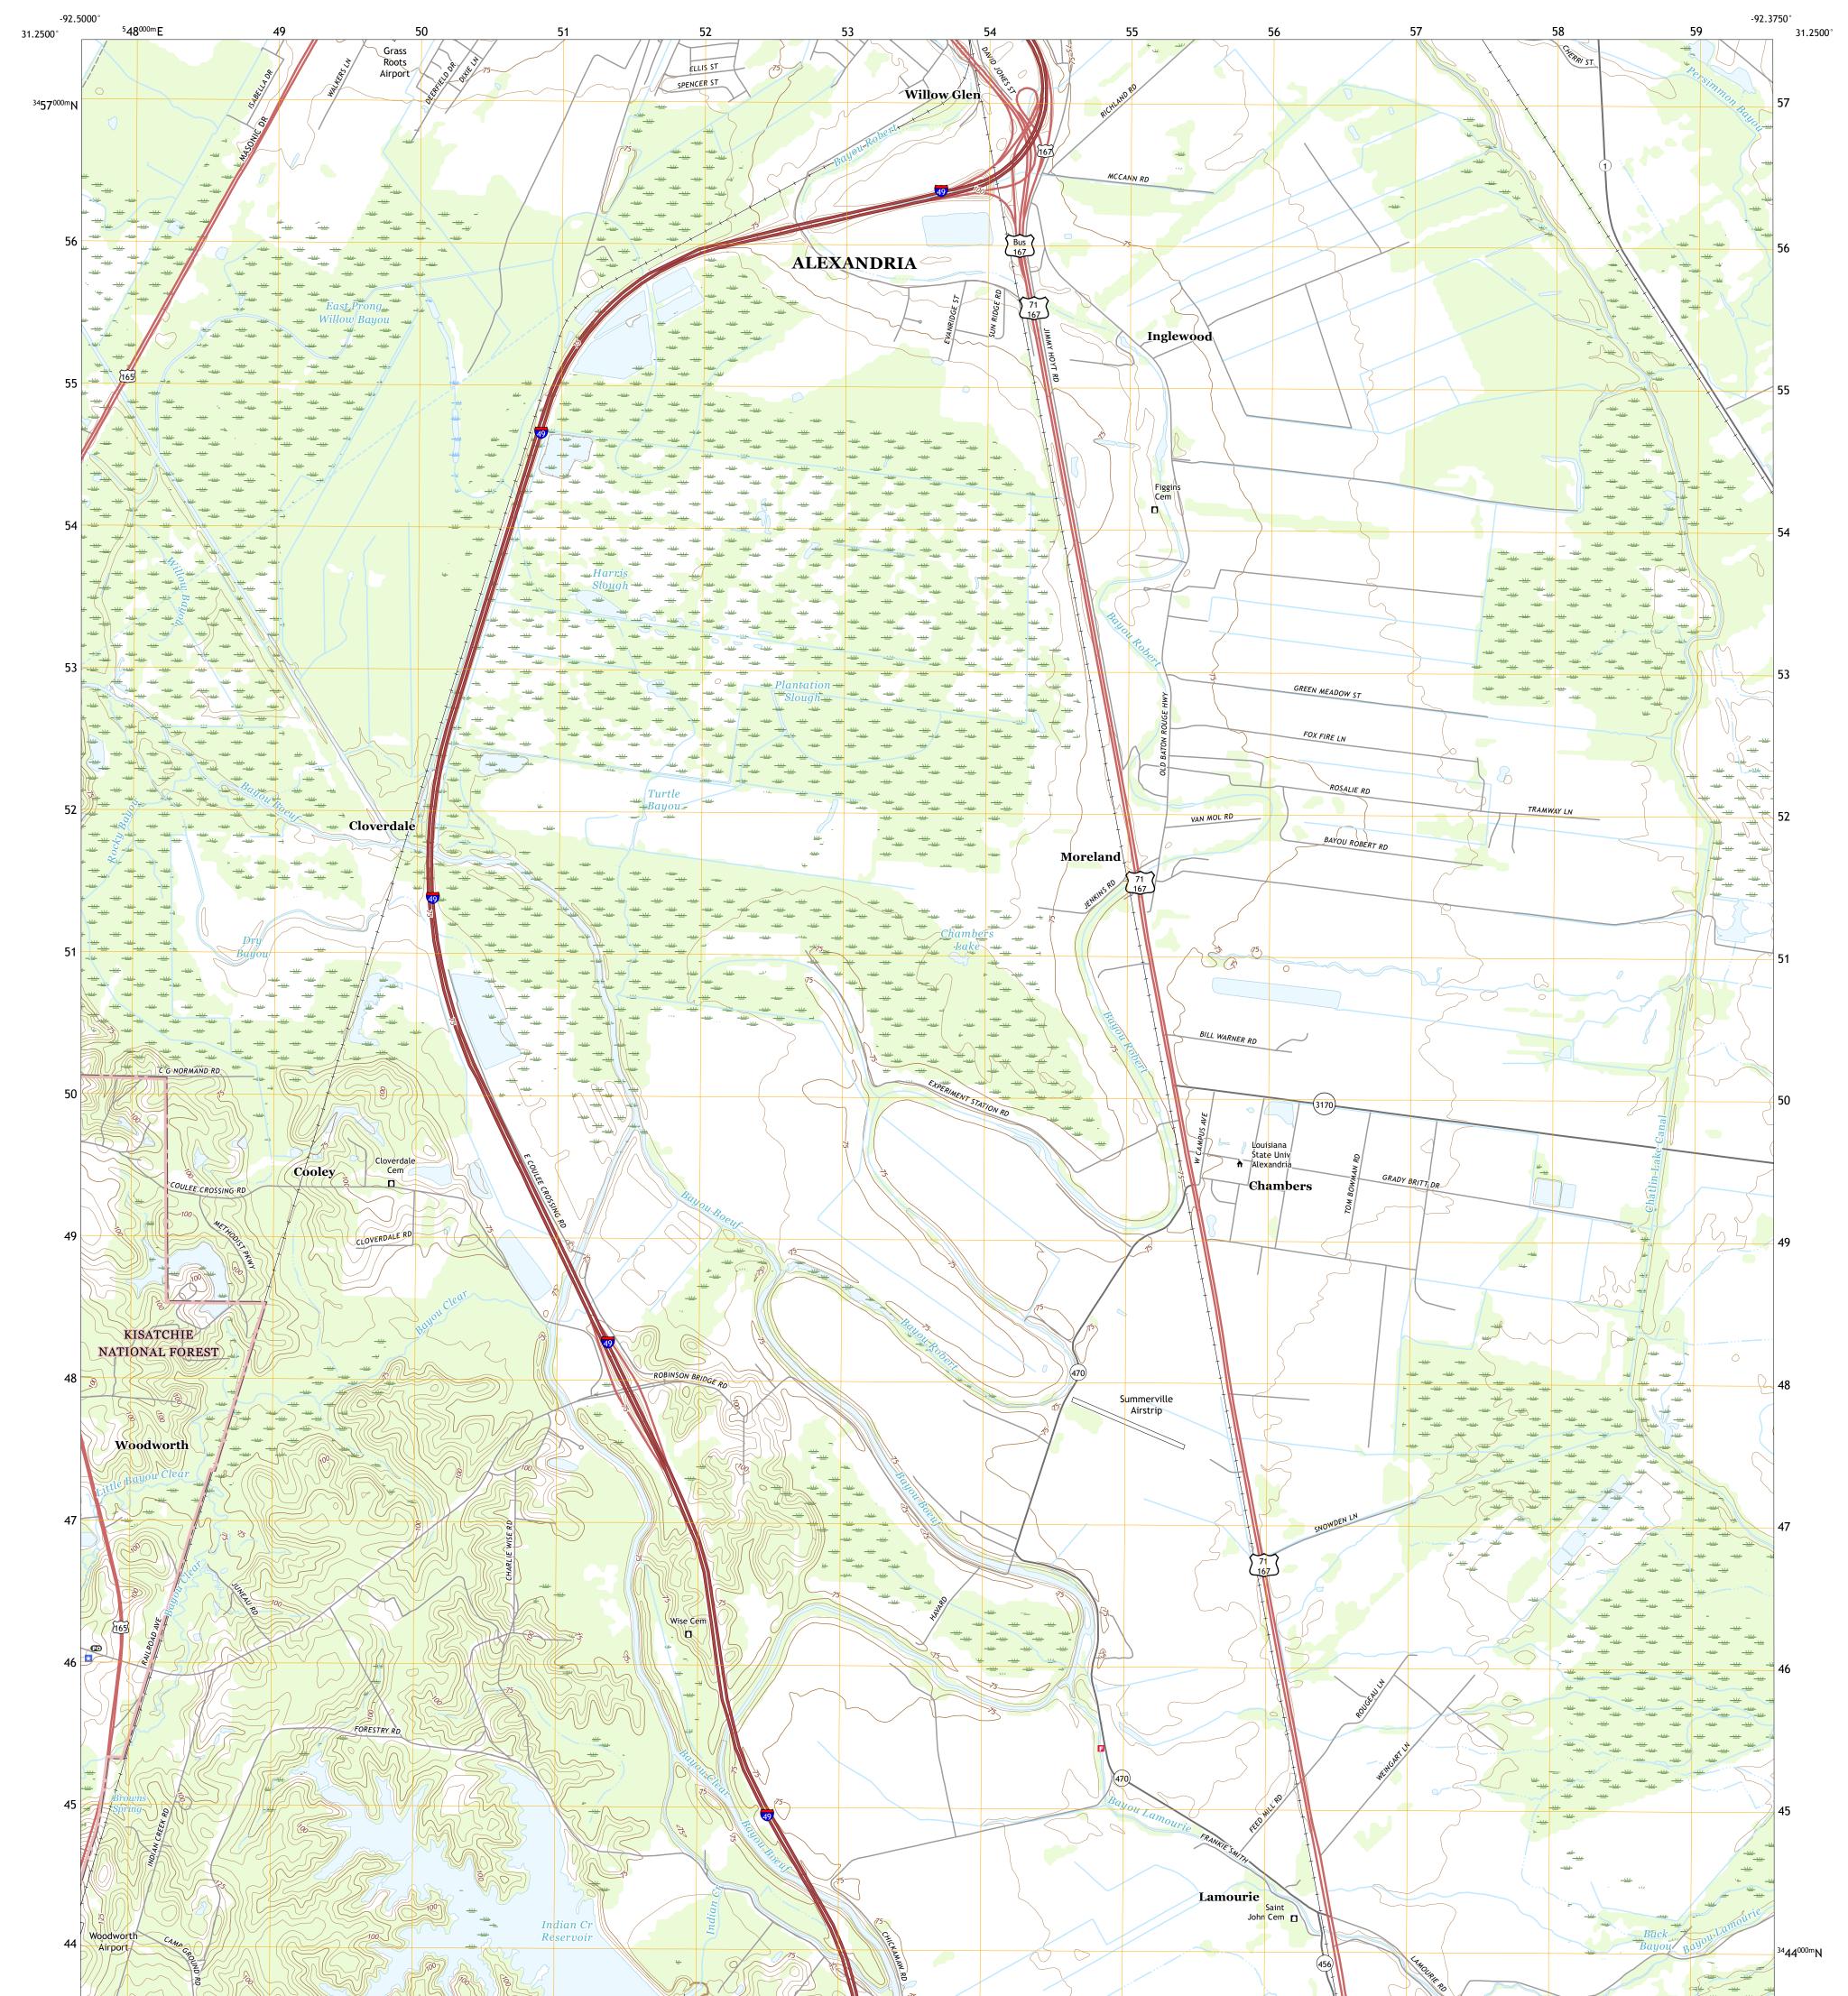

## U.S. DEPARTMENT OF THE INTERIOR U.S. GEOLOGICAL SURVEY

USSI STRATE

WOODWORTH EAST QUADRANGLE LOUISIANA - RAPIDES PARISH 7.5-MINUTE SERIES

Produced by the United States Geological Survey North American Datum of 1983 (NAD83) World Geodetic System of 1984 (WGS84). Projection and 1 000-meter grid:Universal Transverse Mercator, Zone 15R This map is not a legal document. Boundaries may be generalized for this map scale. Private lands within government reservations may not be shown. Obtain permission before entering private lands.