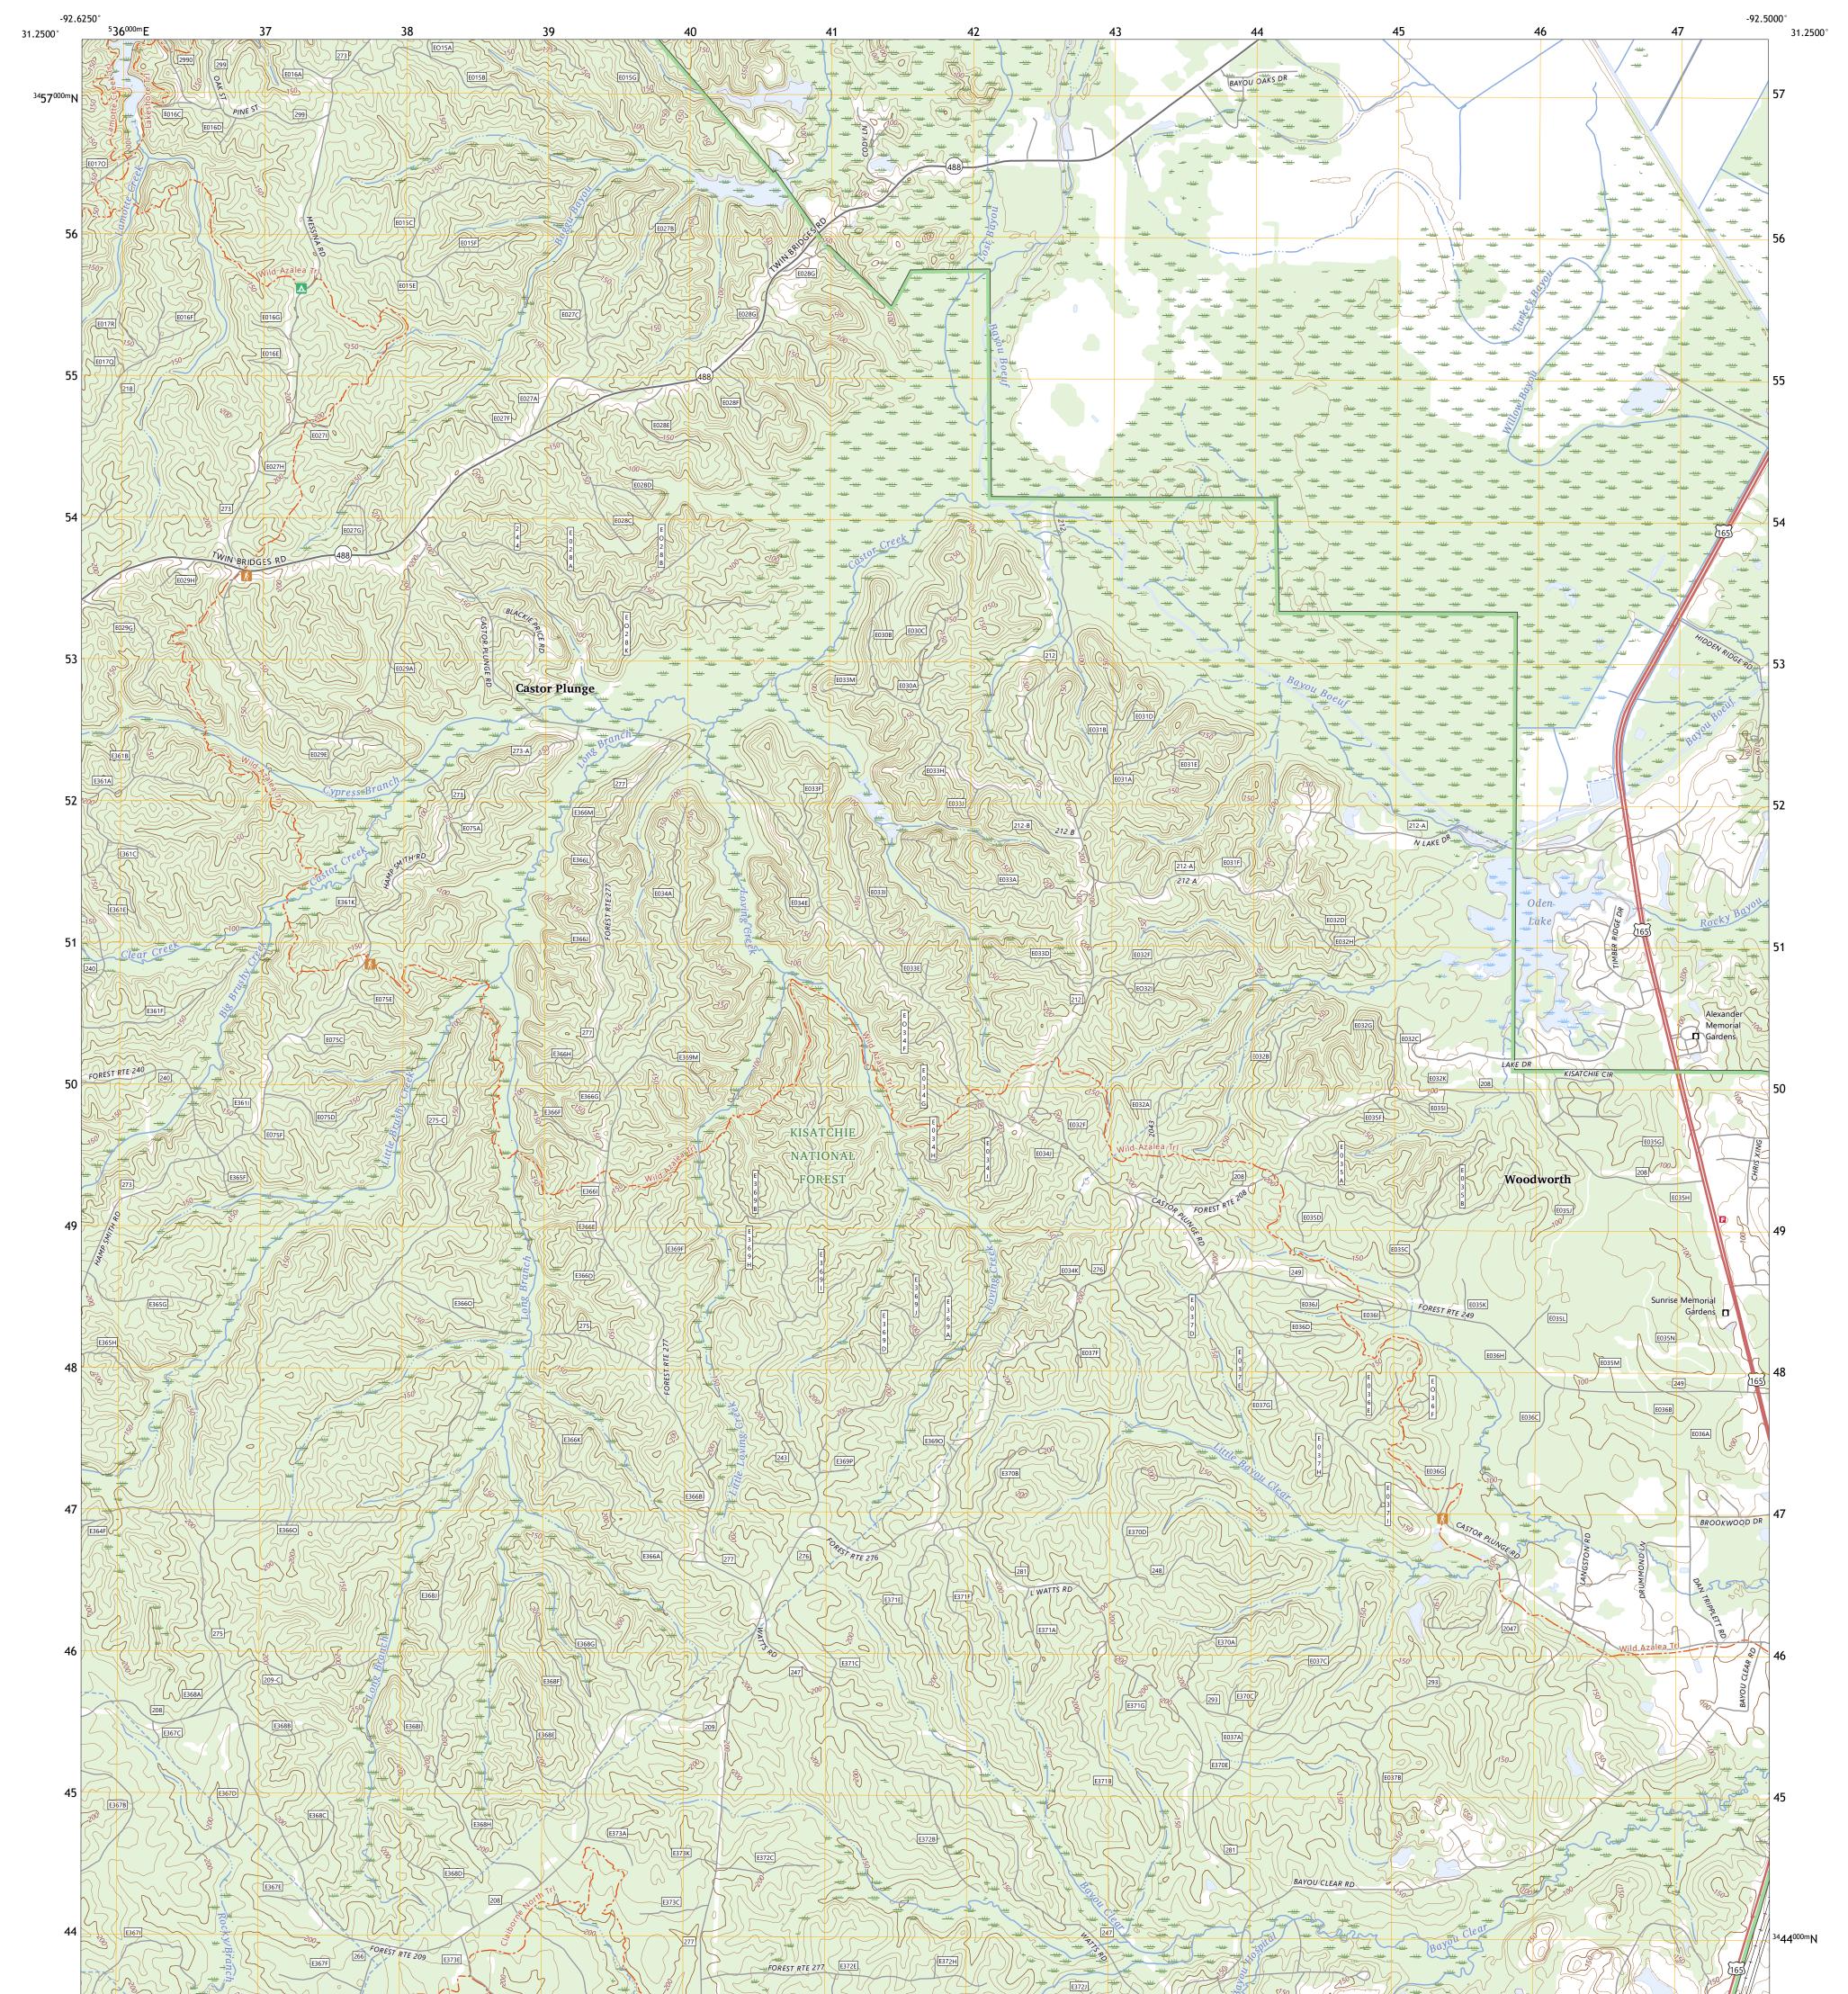

## U.S. DEPARTMENT OF THE INTERIOR U.S. GEOLOGICAL SURVEY

The National Map US Topo

USEST SEPARCE USEST SEPARCE

WOODWORTH WEST QUADRANGLE LOUISIANA - RAPIDES PARISH 7.5-MINUTE SERIES

Produced by the United States Geological Survey North American Datum of 1983 (NAD83) World Geodetic System of 1984 (WGS84). Projection and 1 000-meter grid:Universal Transverse Mercator, Zone 15R This map is not a legal document. Boundaries may be generalized for this map scale. Private lands within government reservations may not be shown. Obtain permission before entering private lands.