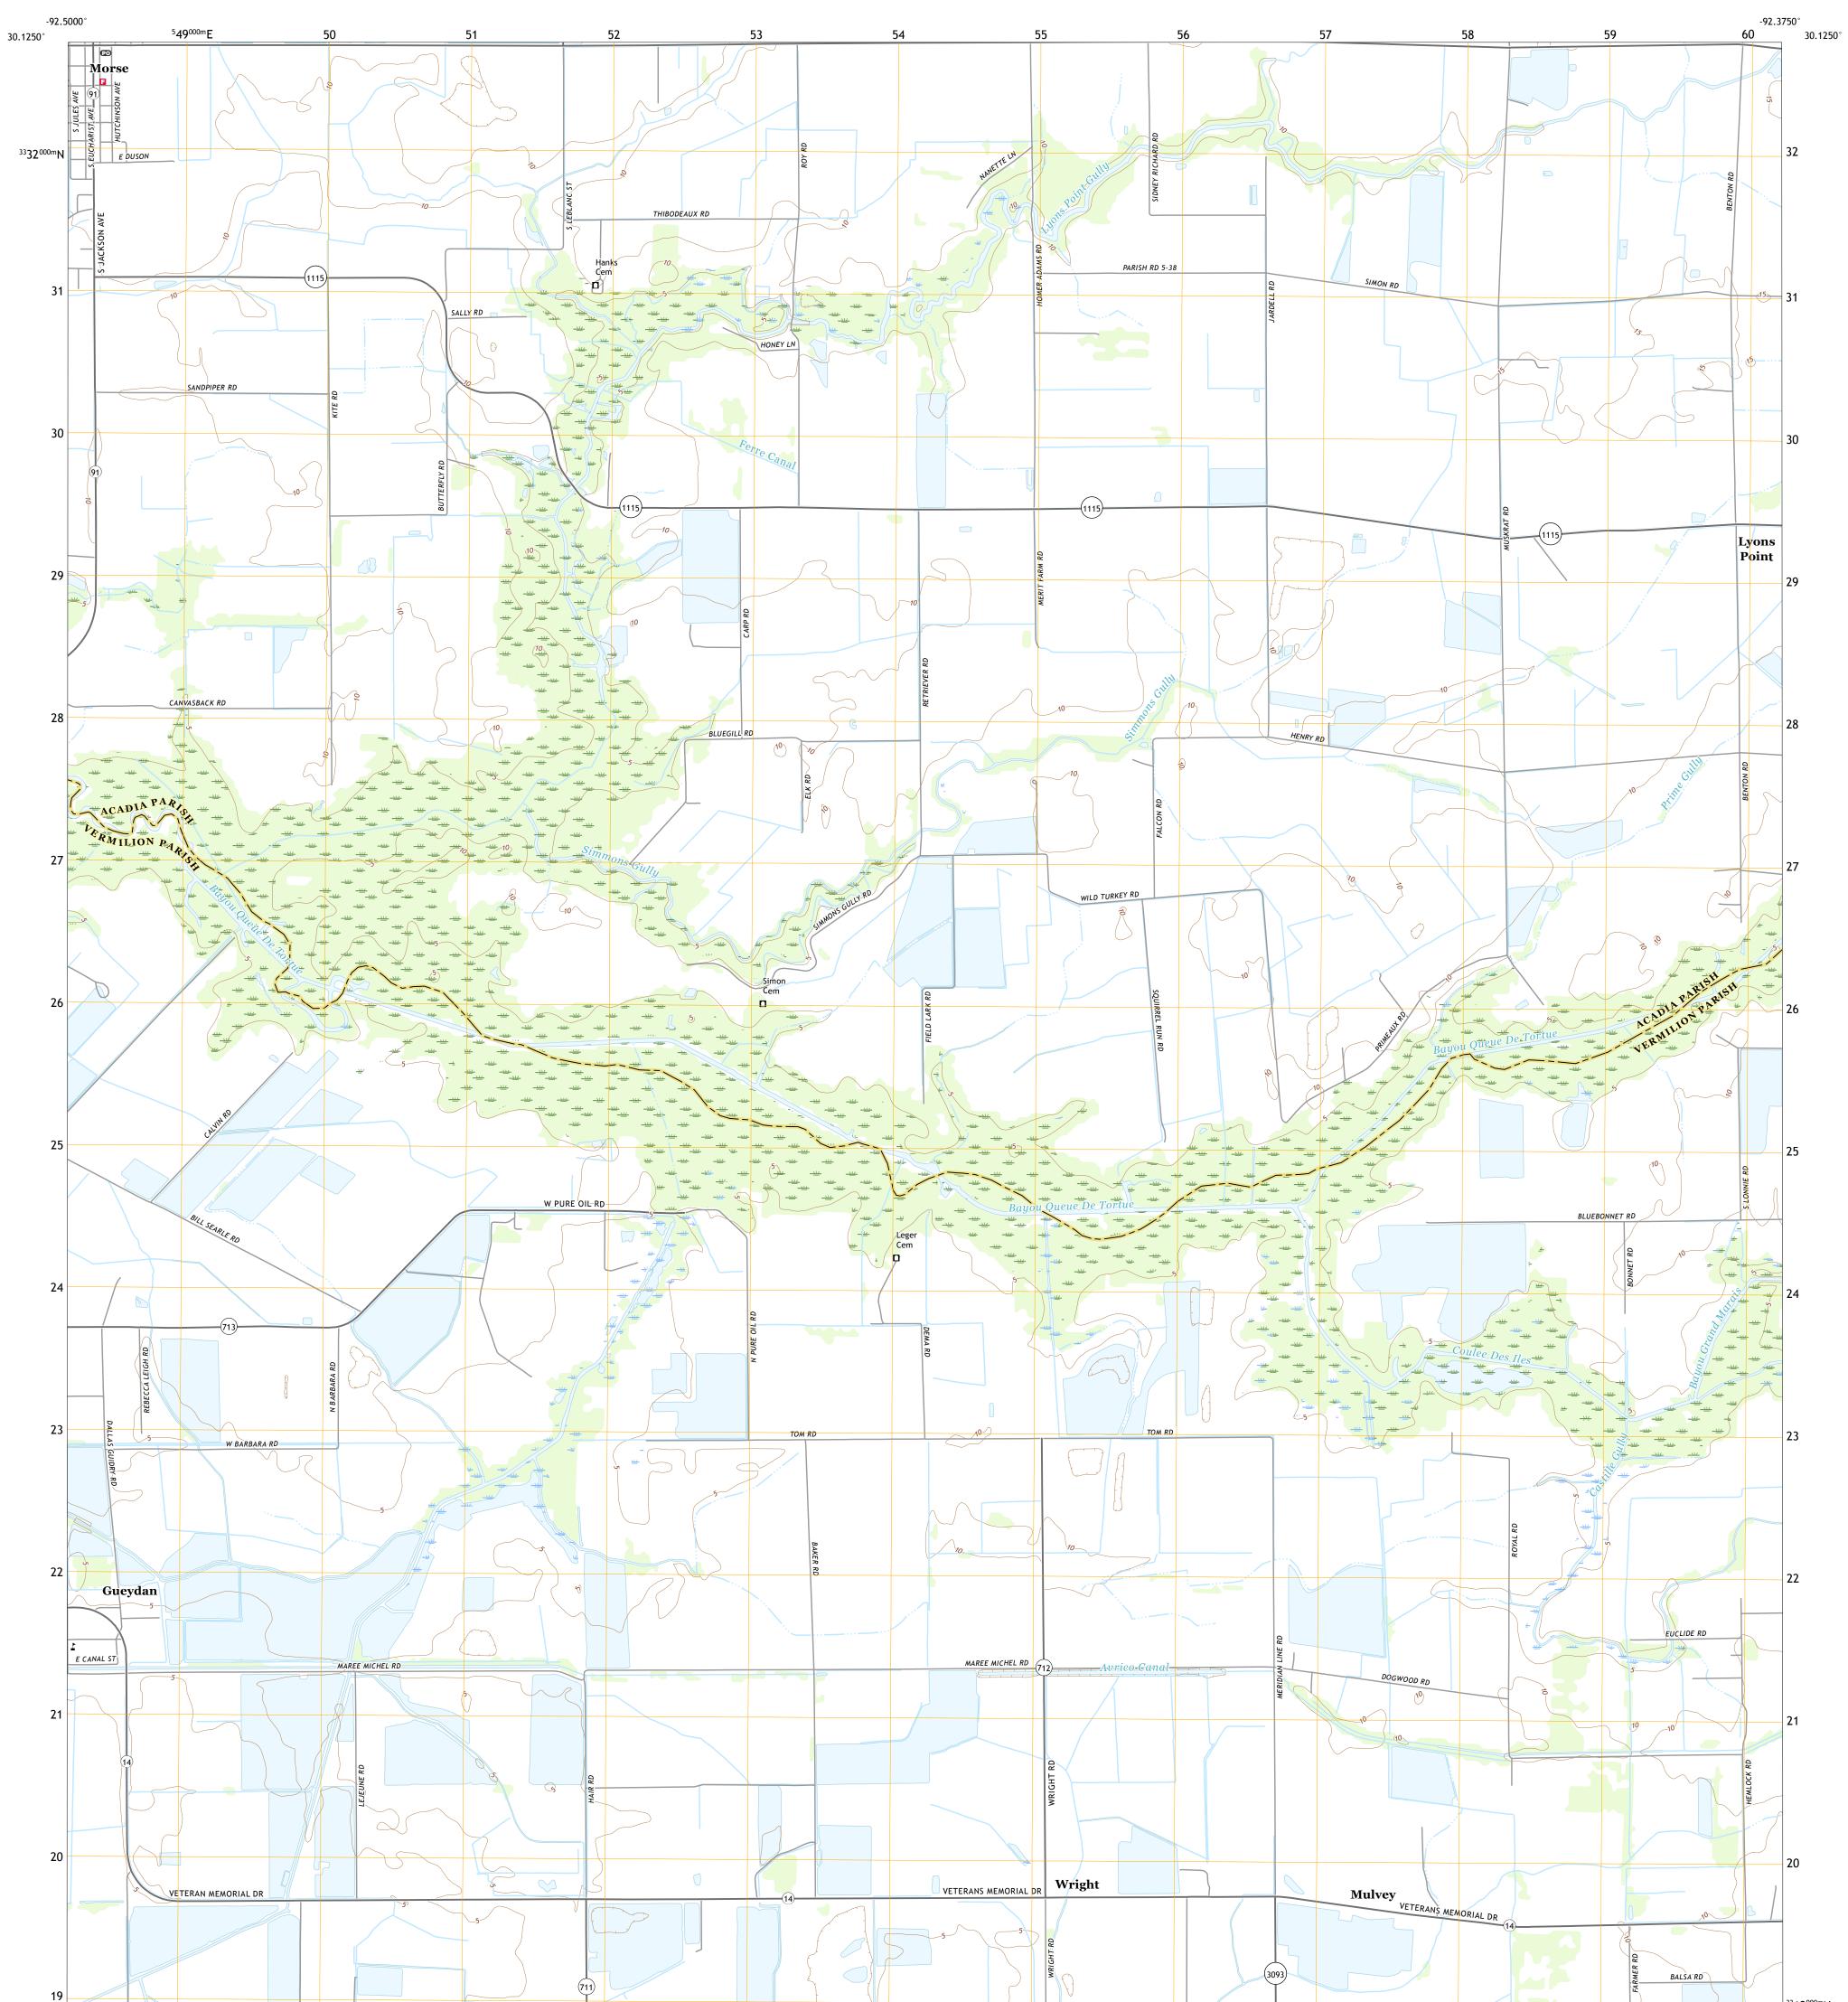

## U.S. DEPARTMENT OF THE INTERIOR U.S. GEOLOGICAL SURVEY

WRIGHT QUADRANGLE LOUISIANA 7.5-MINUTE SERIES

Produced by the United States Geological Survey North American Datum of 1983 (NAD83) World Geodetic System of 1984 (WGS84). Projection and 1 000-meter grid:Universal Transverse Mercator, Zone 15R This map is not a legal document. Boundaries may be generalized for this map scale. Private lands within government reservations may not be shown. Obtain permission before entering private lands.

Imagery.... Roads..... Names..... ......NAIP, August 2015 - October 2015 U.S. Census Bureau, 2017 ......GNIS, 1980 - 2016 Names......GNN, 1980 - 2016 Hydrography.....GNN, 1980 - 2018 Contours.....National Hydrography Dataset, 2006 - 2018 Boundaries......Multiple sources; see metadata file 2014 - 2016 Public Land Survey System......BLM, 2015 Wetlands......BLM, 2015