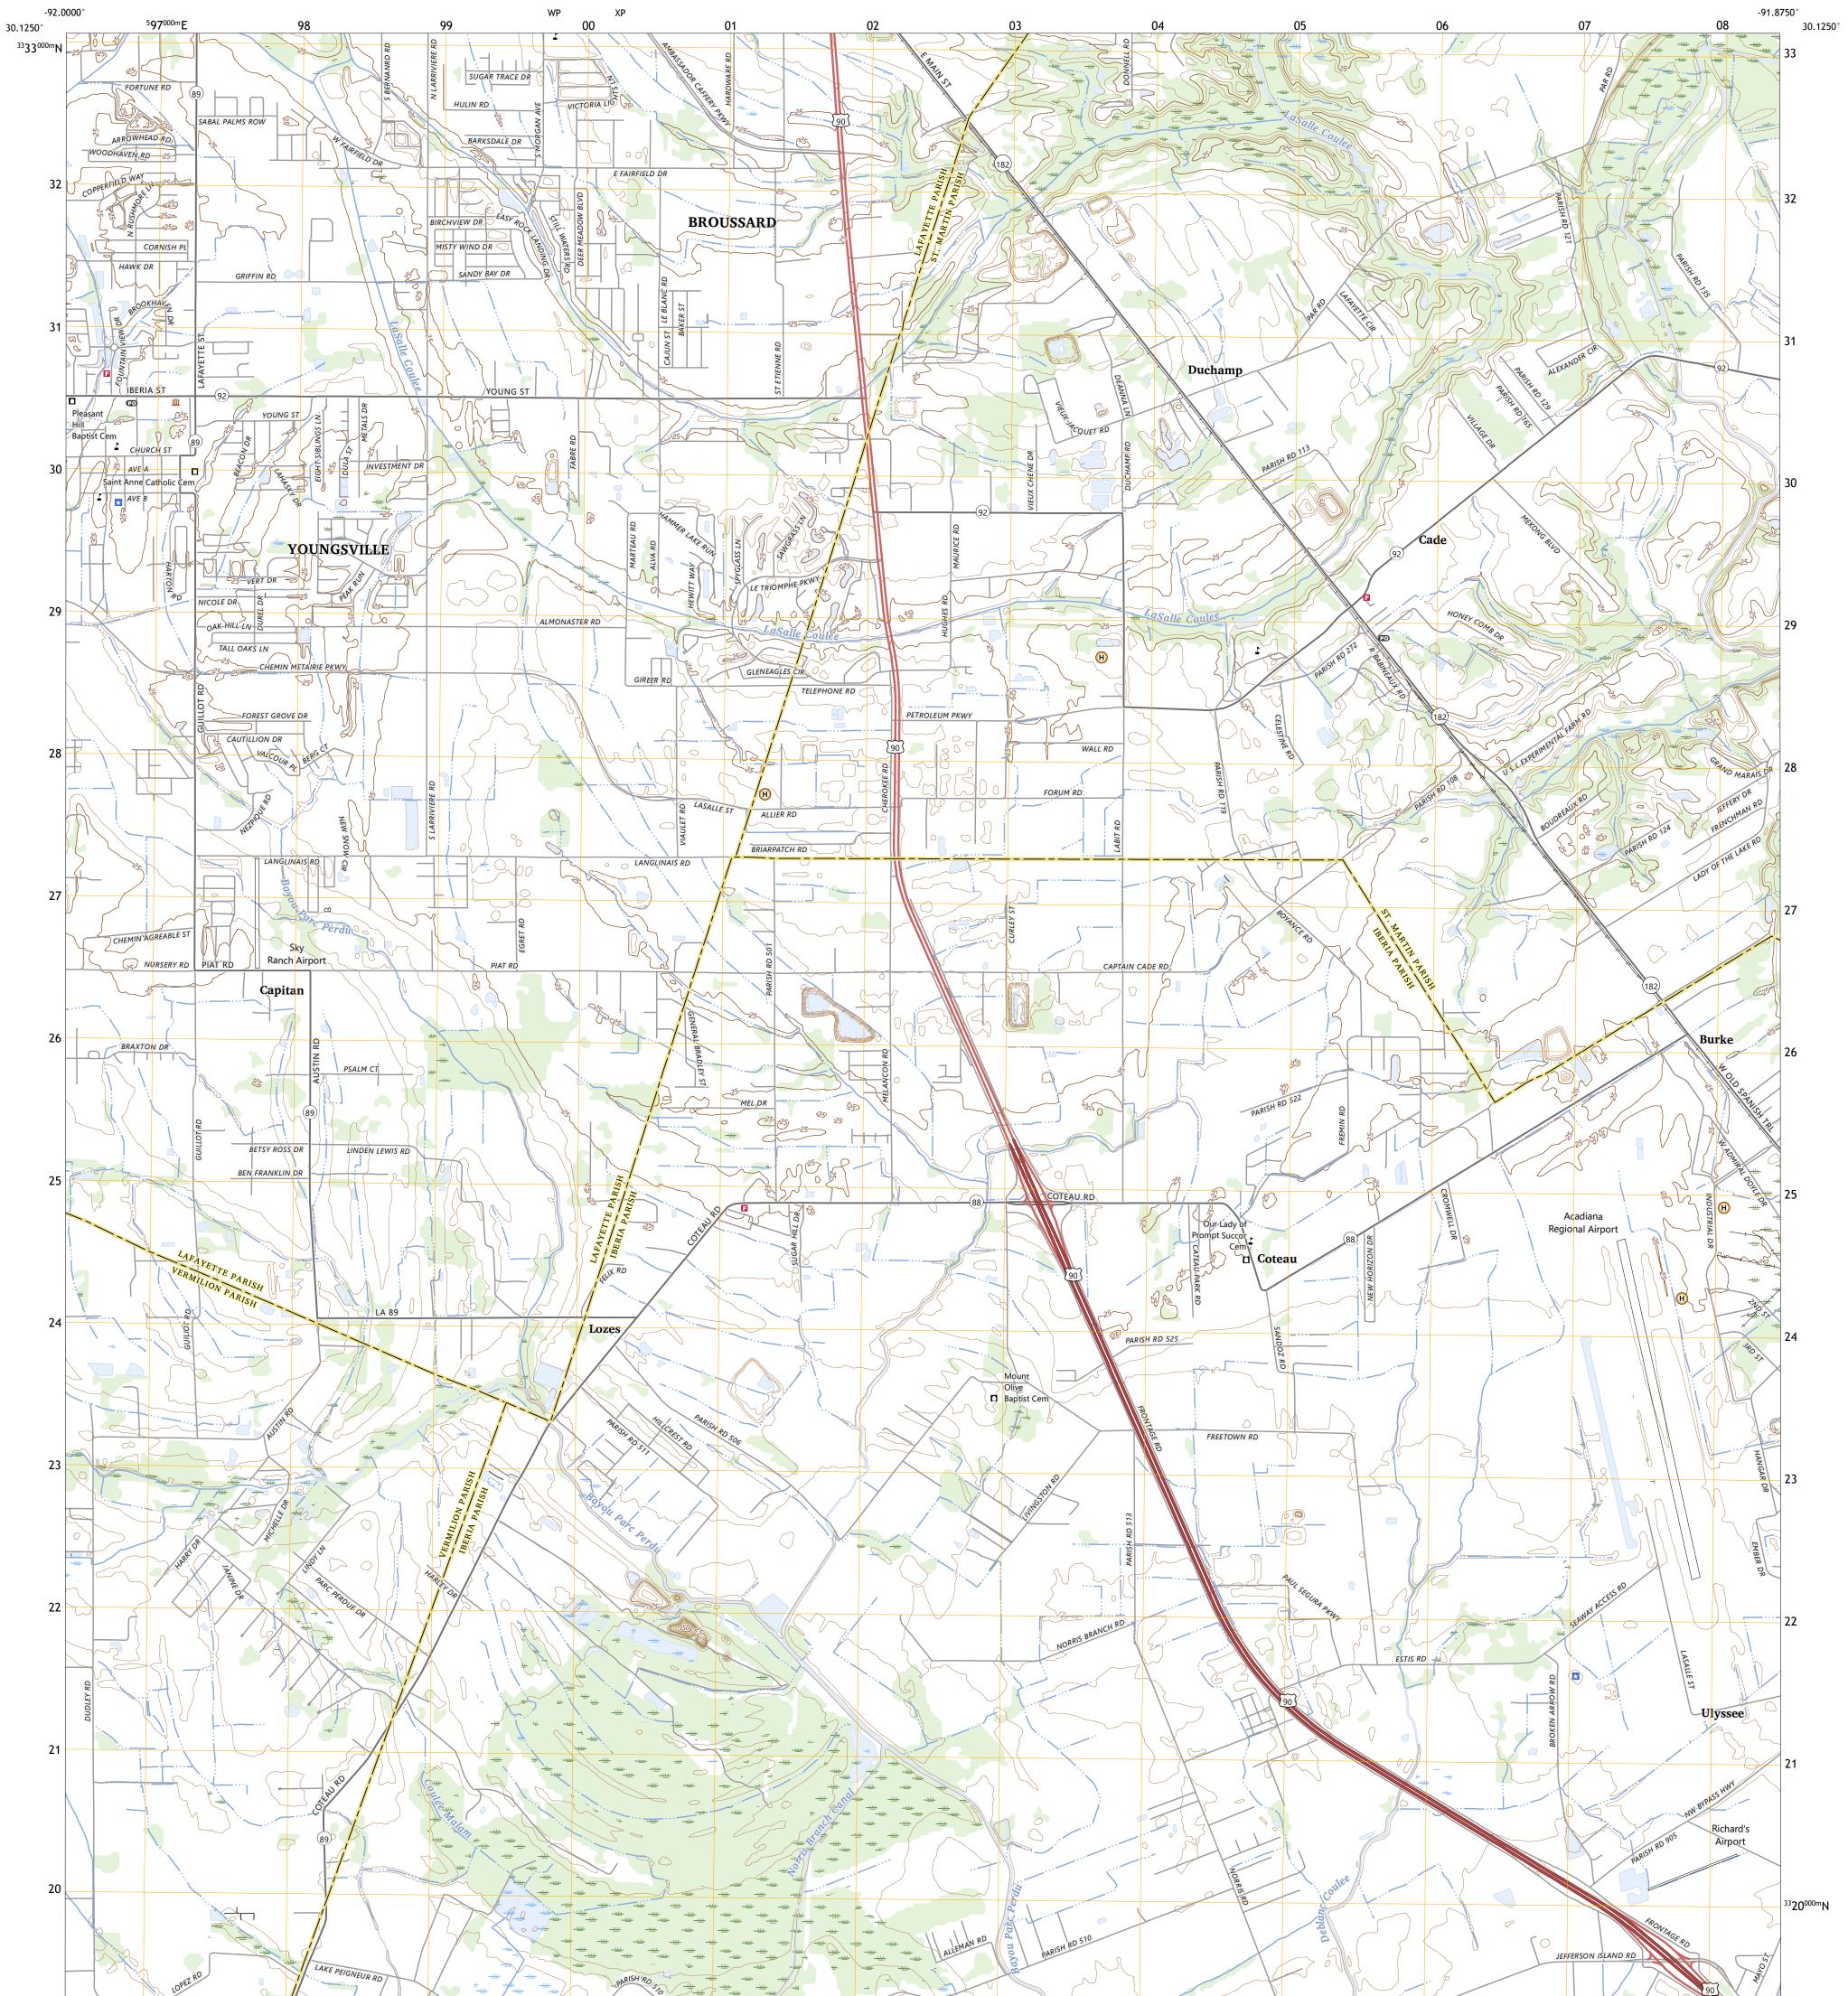

## U.S. DEPARTMENT OF THE INTERIOR U.S. GEOLOGICAL SURVEY

YOUNGSVILLE QUADRANGLE LOUISIANA 7.5-MINUTE SERIES

Produced by the United States Geological Survey North American Datum of 1983 (NAD83) World Geodetic System of 1984 (WGS84). Projection and 1 000-meter grid: Universal Transverse Mercator, Zone 15R This map is not a legal document. Boundaries may be generalized for this map scale. Private lands within government reservations may not be shown. Obtain permission before entering private lands.