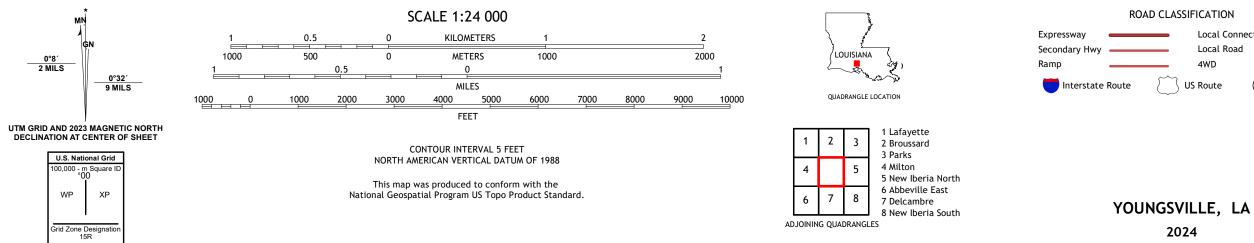

## U.S. DEPARTMENT OF THE INTERIOR U.S. GEOLOGICAL SURVEY

YOUNGSVILLE QUADRANGLE LOUISIANA 7.5-MINUTE SERIES

Produced by the United States Geological Survey North American Datum of 1983 (NAD83) World Geodetic System of 1984 (WGS84). Projection and 1 000-meter grid: Universal Transverse Mercator, Zone 15R This map is not a legal document. Boundaries may be generalized for this map scale. Private lands within government reservations may not be shown. Obtain permission before entering private lands.