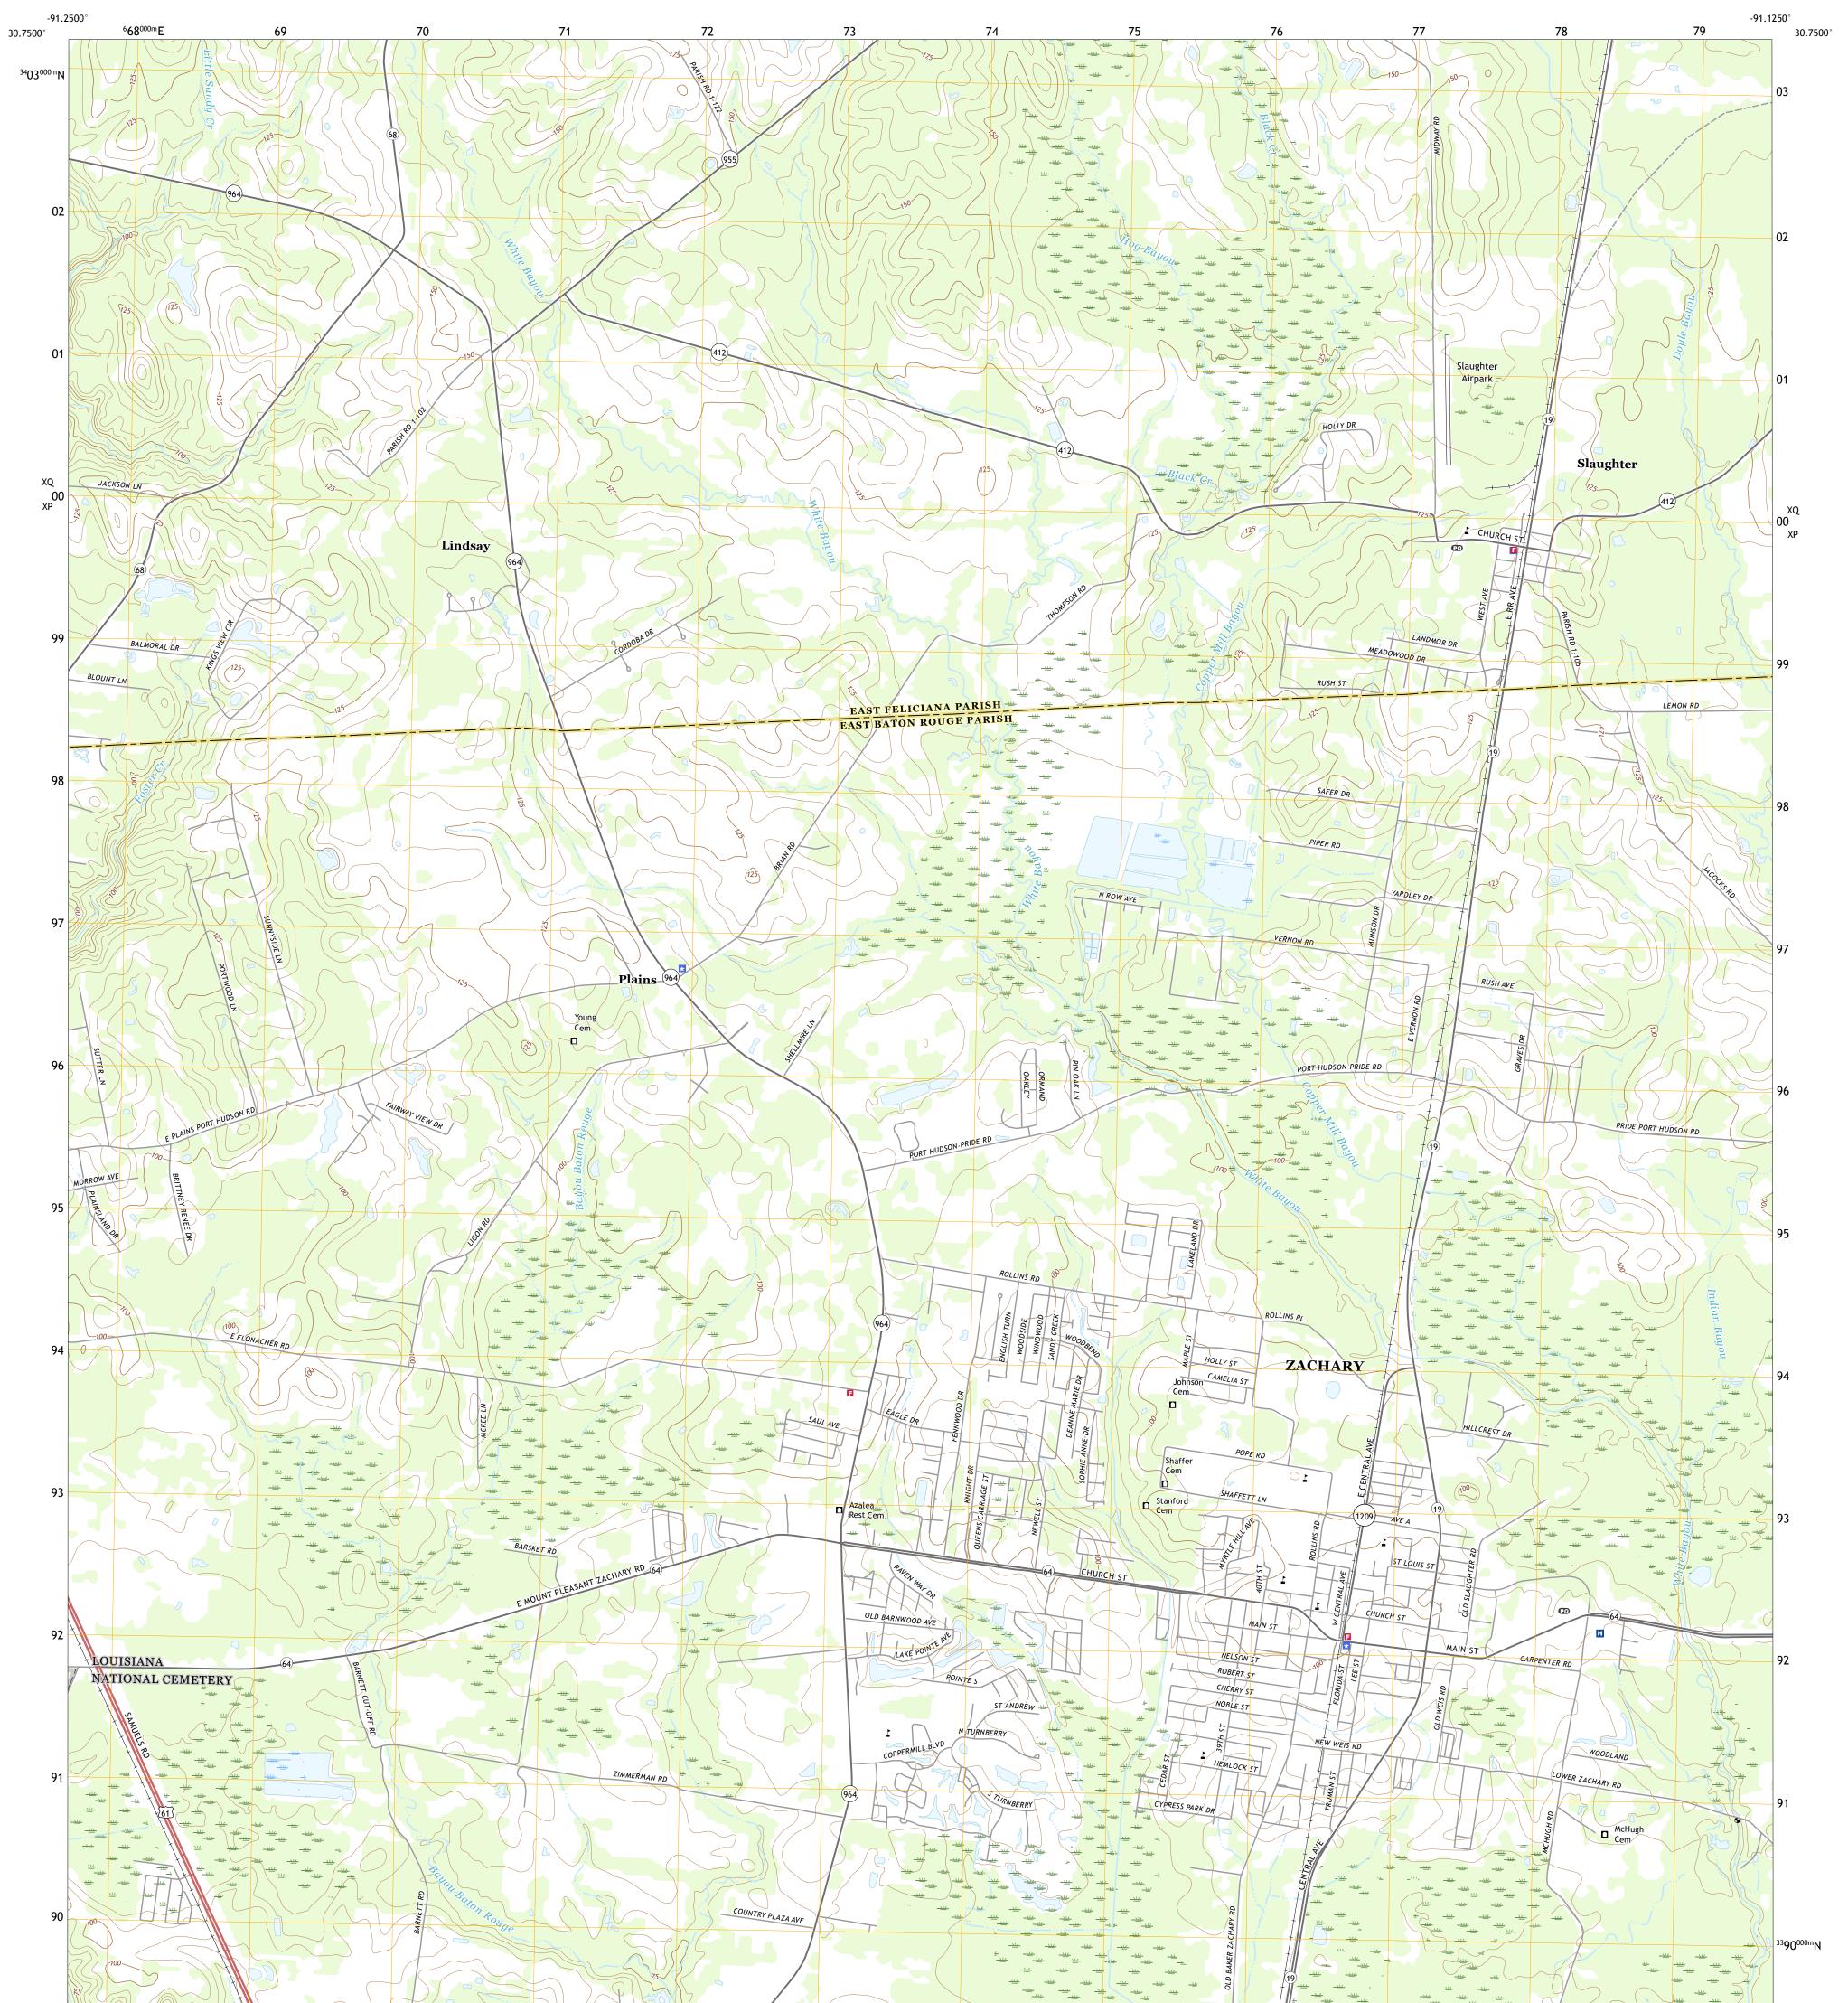

## U.S. DEPARTMENT OF THE INTERIOR U.S. GEOLOGICAL SURVEY

ZACHARY QUADRANGLE LOUISIANA 7.5-MINUTE SERIES

Produced by the United States Geological Survey North American Datum of 1983 (NAD83) World Geodetic System of 1984 (WGS84). Projection and 1 000-meter grid:Universal Transverse Mercator, Zone 15R This map is not a legal document. Boundaries may be generalized for this map scale. Private lands within government reservations may not be shown. Obtain permission before entering private lands.

......NAIP, August 2015 - October 2015 U.S. Census Bureau, 2017 .....GNIS, 1980 - 2016 Imagery... Roads..... Names..... GNIS, 1980 - 2016 Hydrography......GNIS, 1980 - 2016 Contours.....National Hydrography Dataset, 2004 - 2018 Contours.....Multiple sources; see metadata file 2013 - 2014 Public Land Survey System......BLM, 2015 Wetlands.....BLM, 2015

## NSN. 7643016369476 NGA REF NO. US GS X 24 K 50 203

State Route