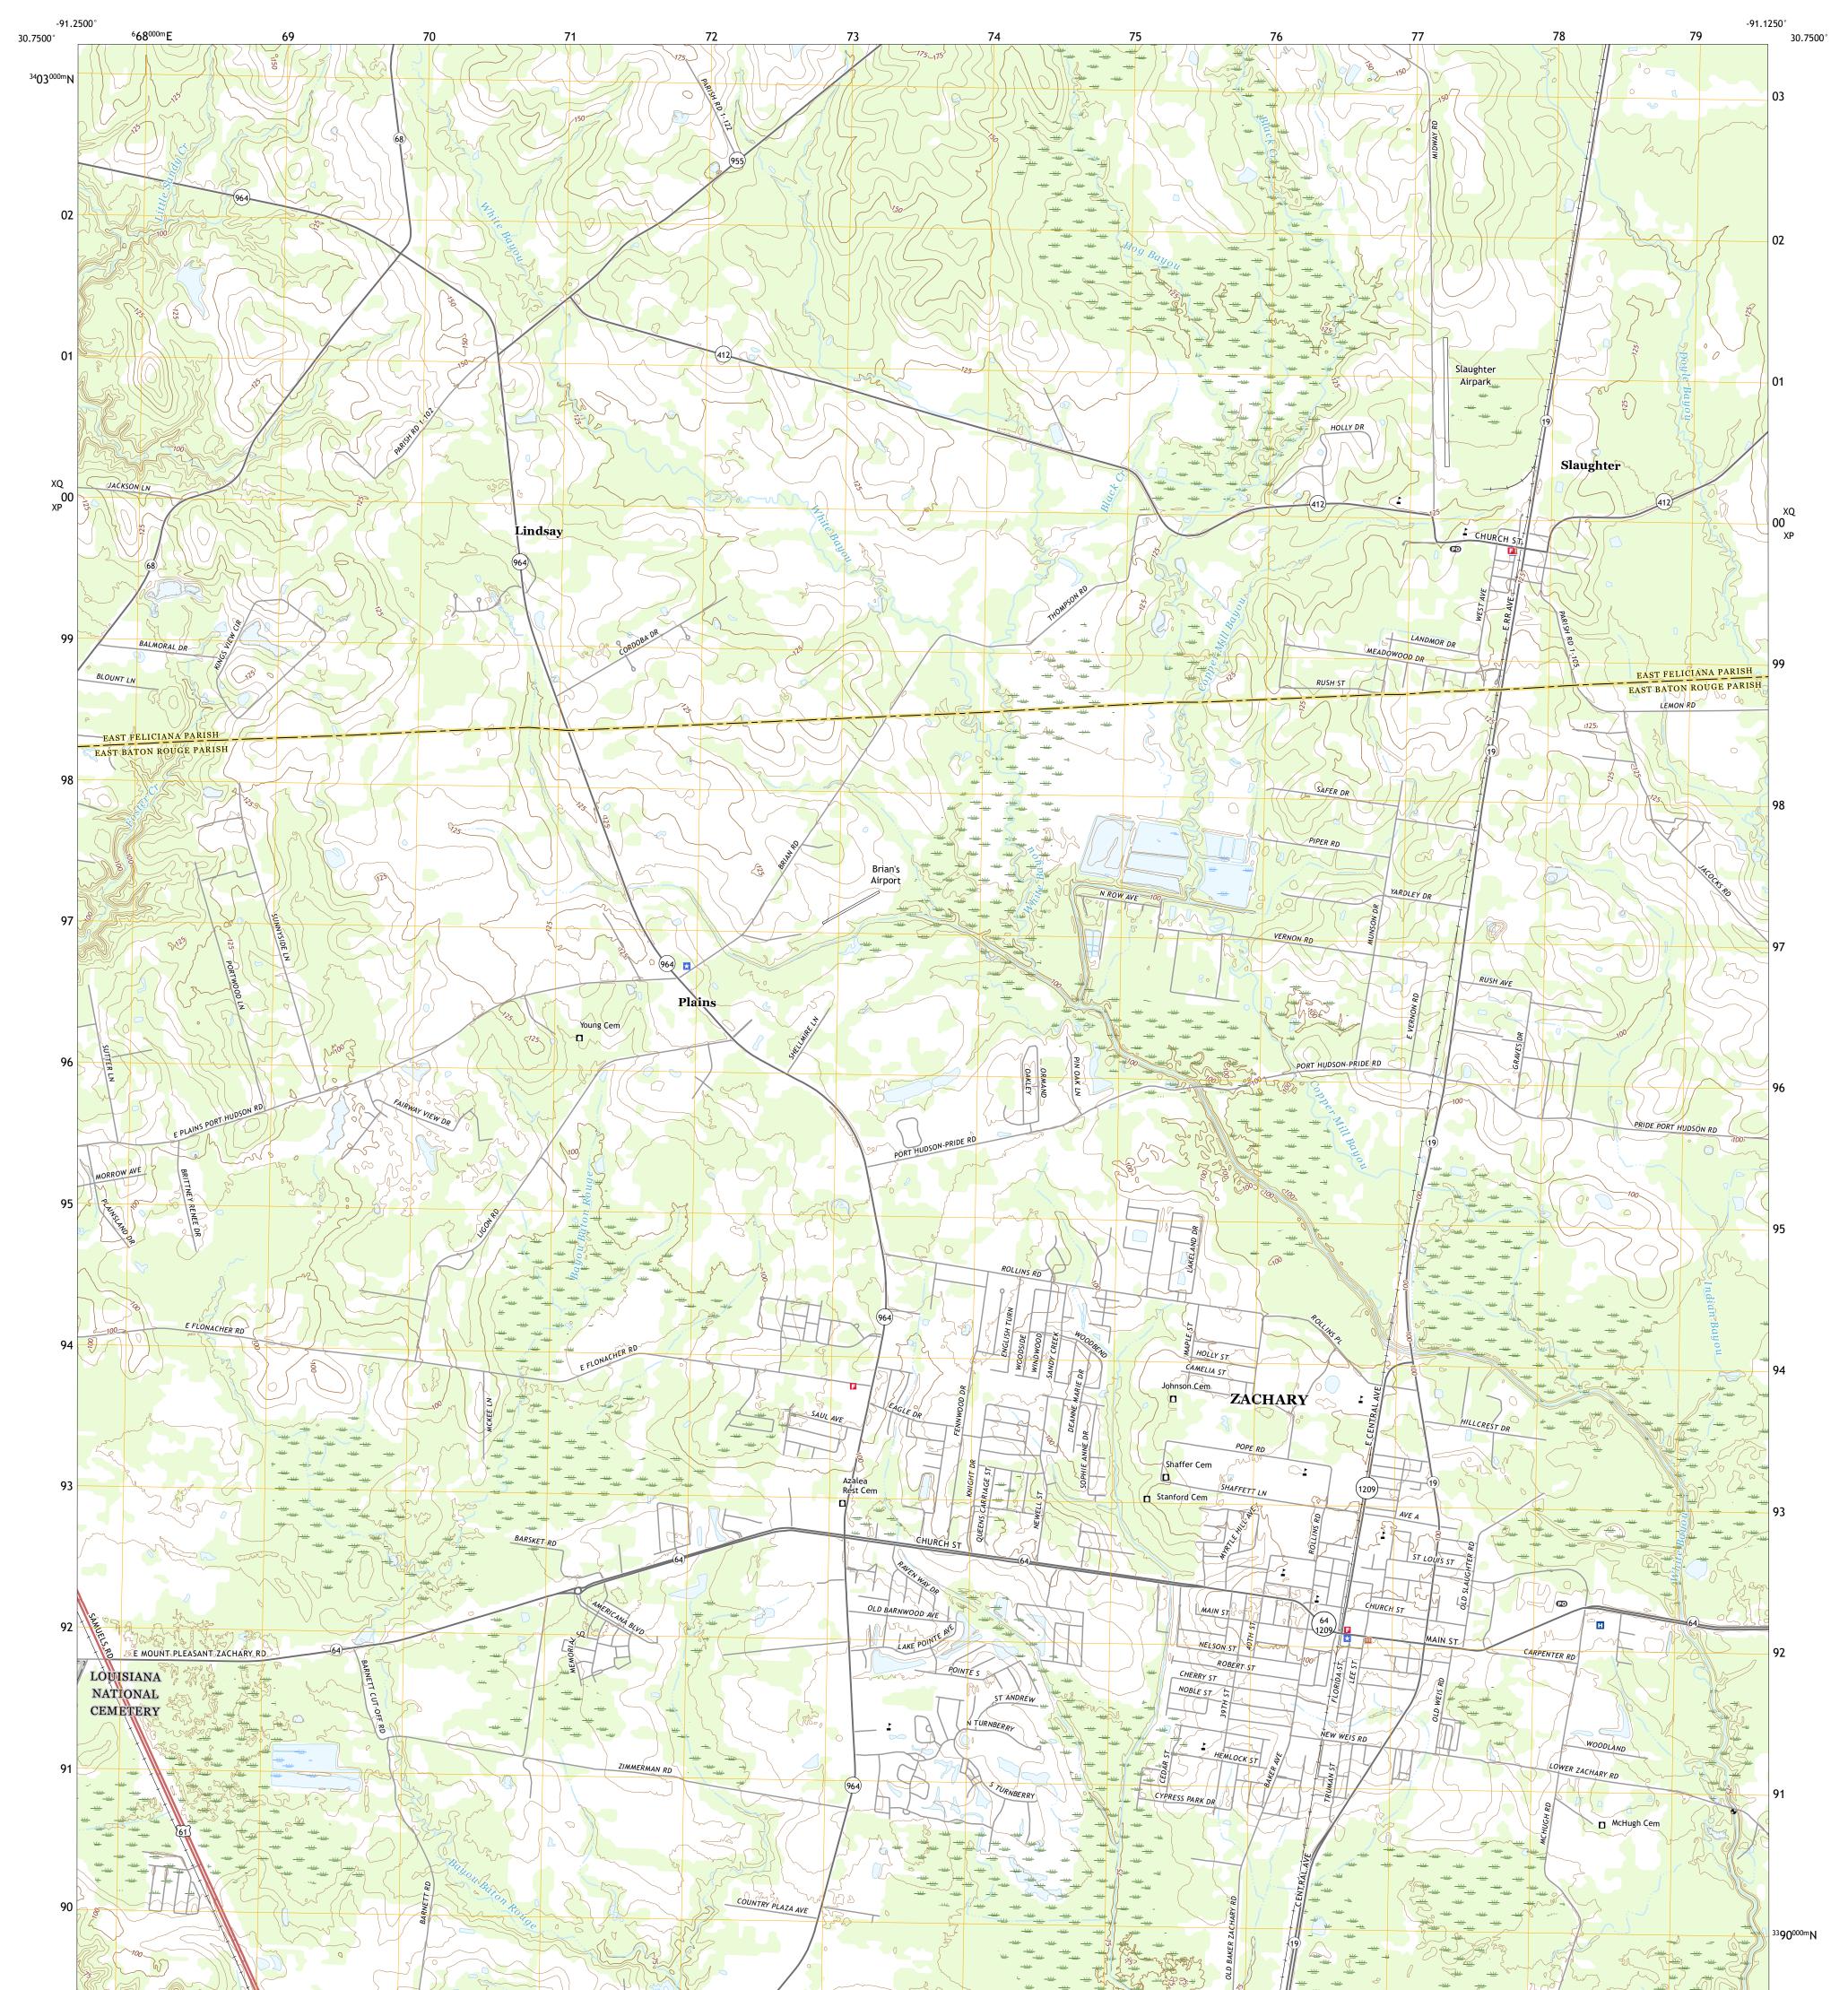

## U.S. DEPARTMENT OF THE INTERIOR U.S. GEOLOGICAL SURVEY

ZACHARY QUADRANGLE LOUISIANA 7.5-MINUTE SERIES

Produced by the United States Geological Survey North American Datum of 1983 (NAD83) World Geodetic System of 1984 (WGS84). Projection and 1 000-meter grid:Universal Transverse Mercator, Zone 15R This map is not a legal document. Boundaries may be generalized for this map scale. Private lands within government reservations may not be shown. Obtain permission before entering private lands.