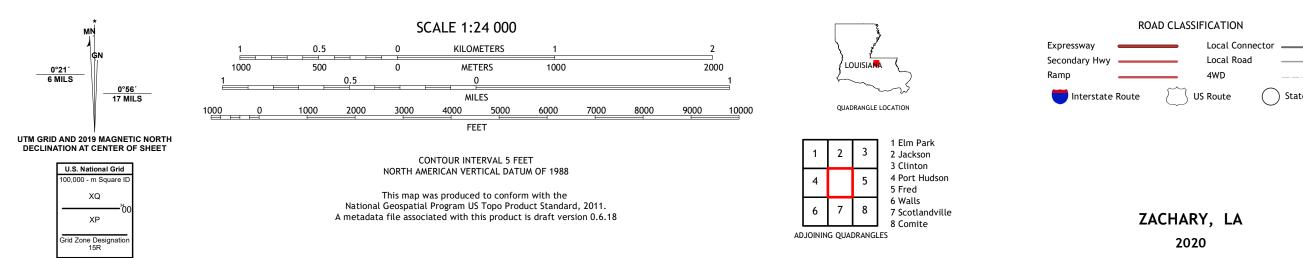

## U.S. DEPARTMENT OF THE INTERIOR U.S. GEOLOGICAL SURVEY

ZACHARY QUADRANGLE LOUISIANA 7.5-MINUTE SERIES

Produced by the United States Geological Survey North American Datum of 1983 (NAD83) World Geodetic System of 1984 (WGS84). Projection and 1 000-meter grid:Universal Transverse Mercator, Zone 15R This map is not a legal document. Boundaries may be generalized for this map scale. Private lands within government reservations may not be shown. Obtain permission before entering private lands.