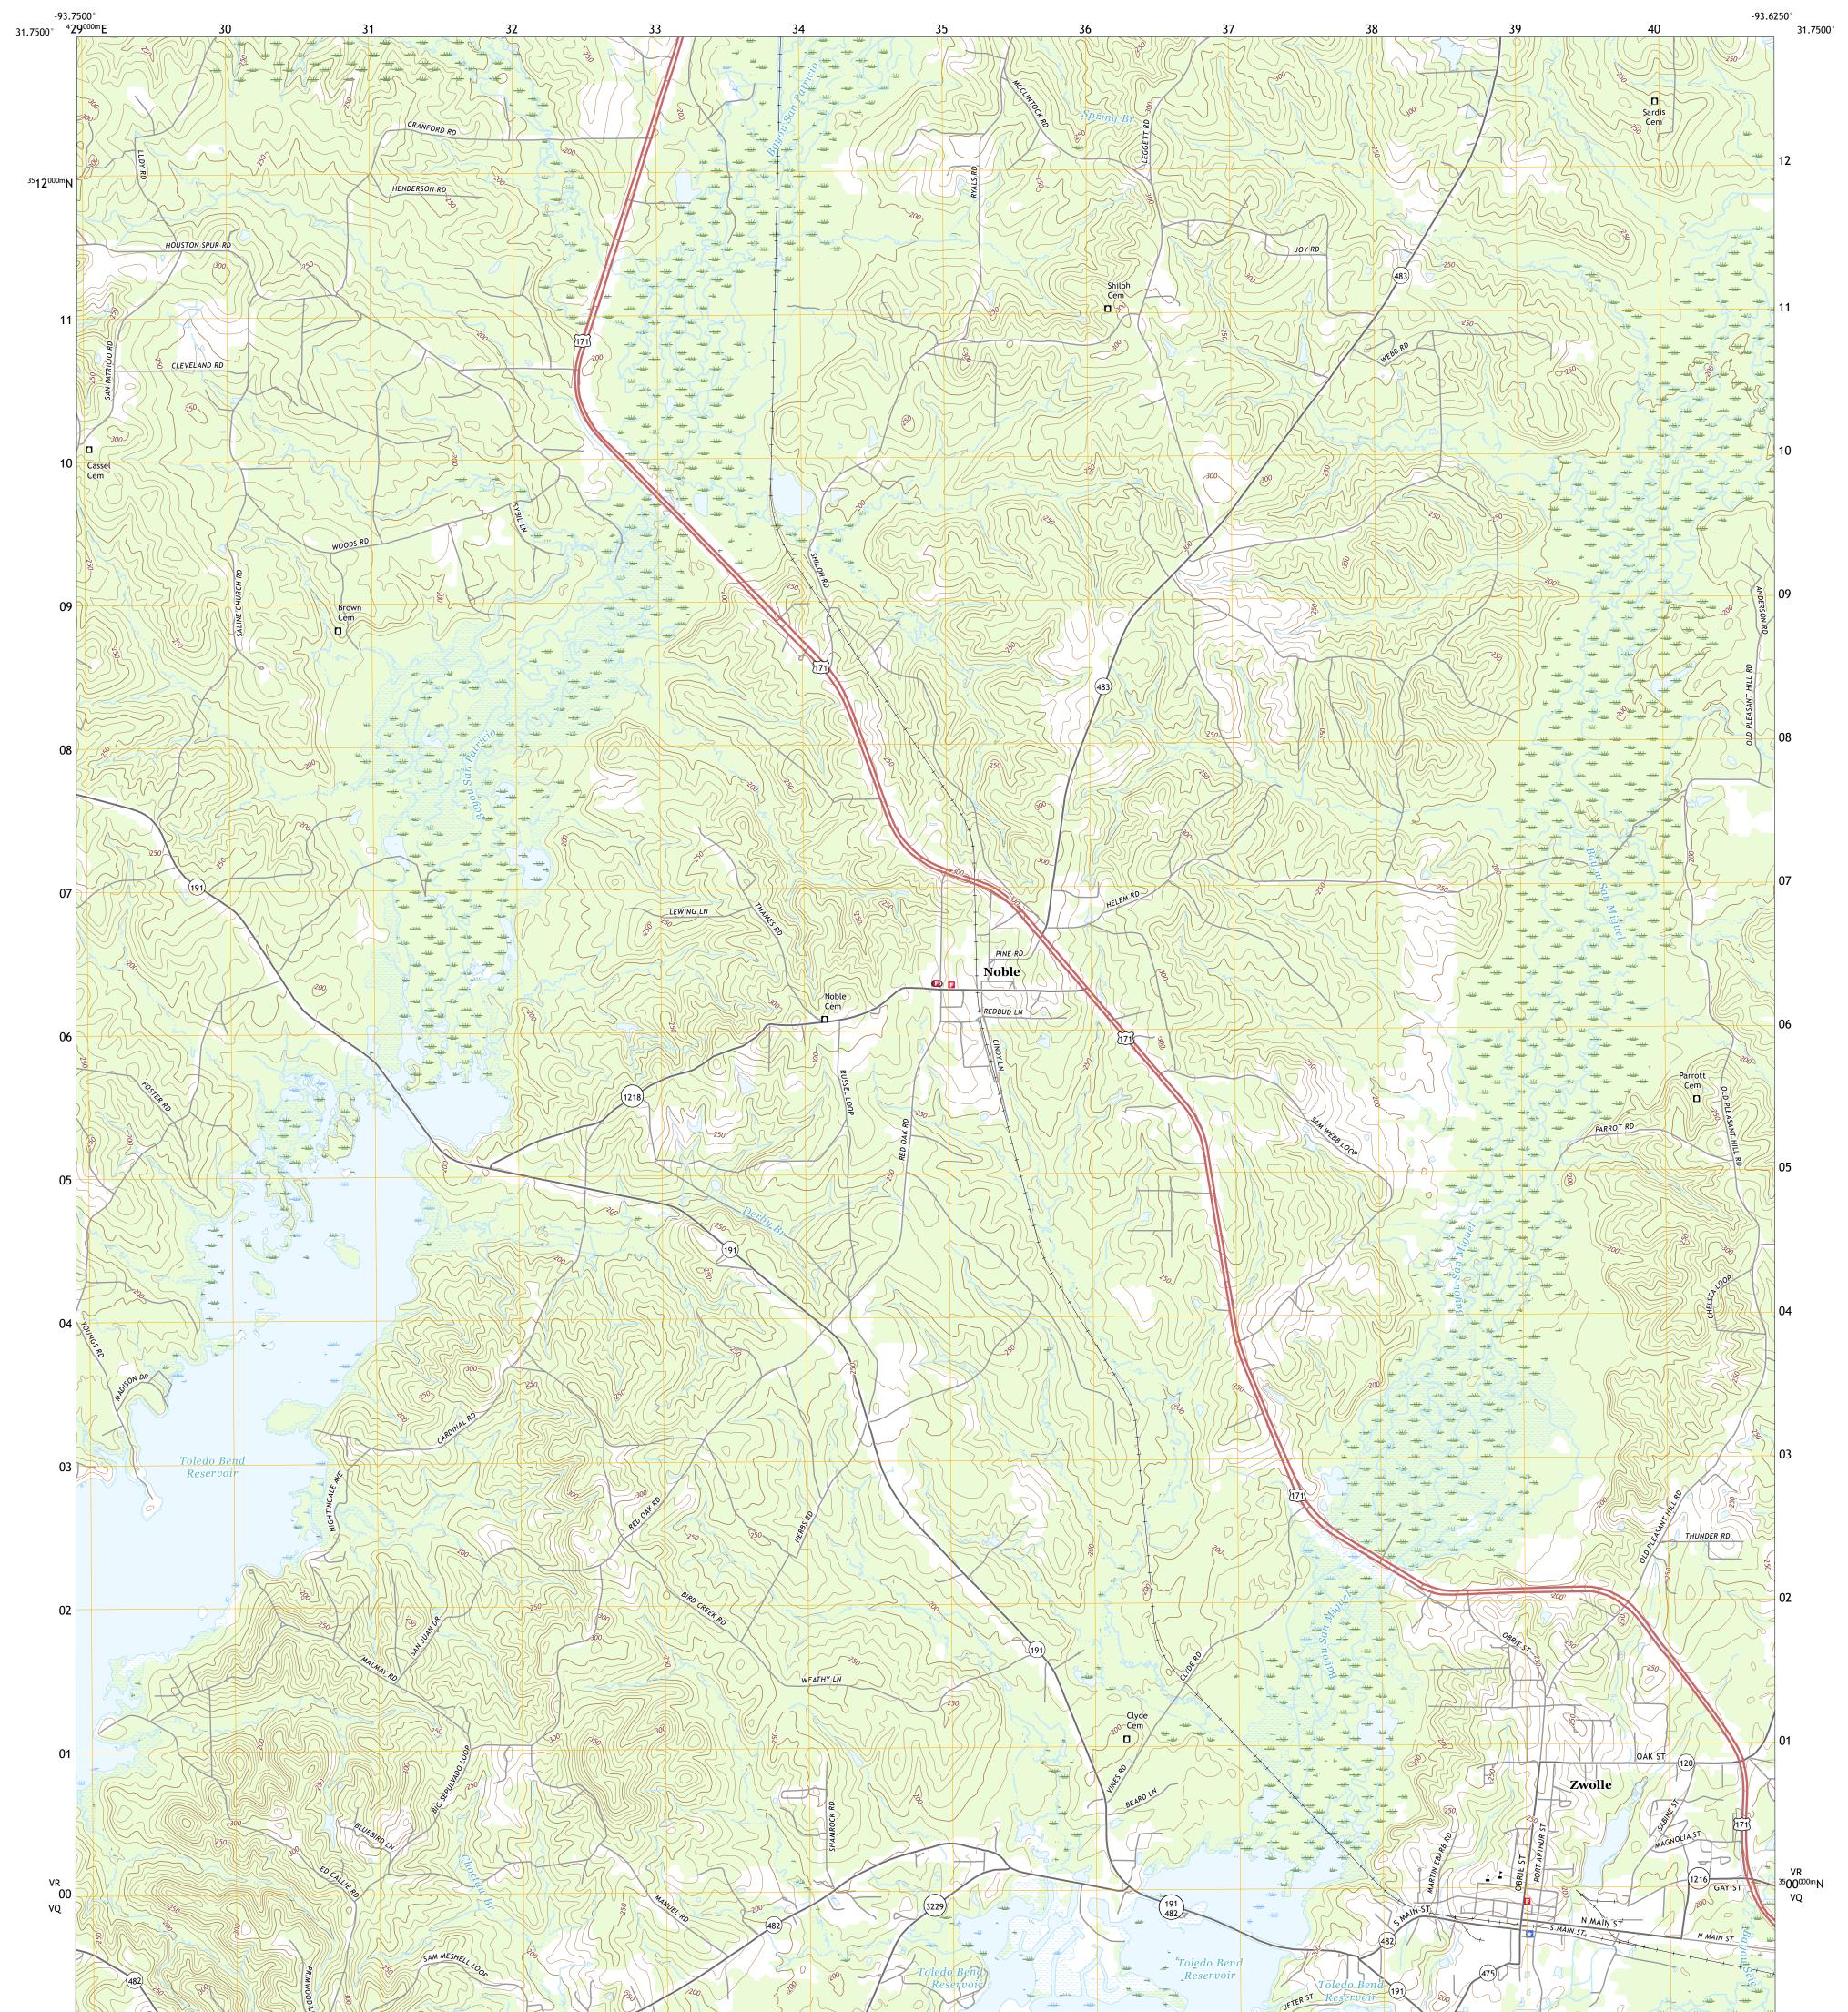

## U.S. DEPARTMENT OF THE INTERIOR U.S. GEOLOGICAL SURVEY

ZWOLLE QUADRANGLE LOUISIANA - SABINE PARISH 7.5-MINUTE SERIES

Produced by the United States Geological Survey North American Datum of 1983 (NAD83) World Geodetic System of 1984 (WGS84). Projection and 1 000-meter grid:Universal Transverse Mercator, Zone 15R This map is not a legal document. Boundaries may be generalized for this map scale. Private lands within government reservations may not be shown. Obtain permission before entering private lands.