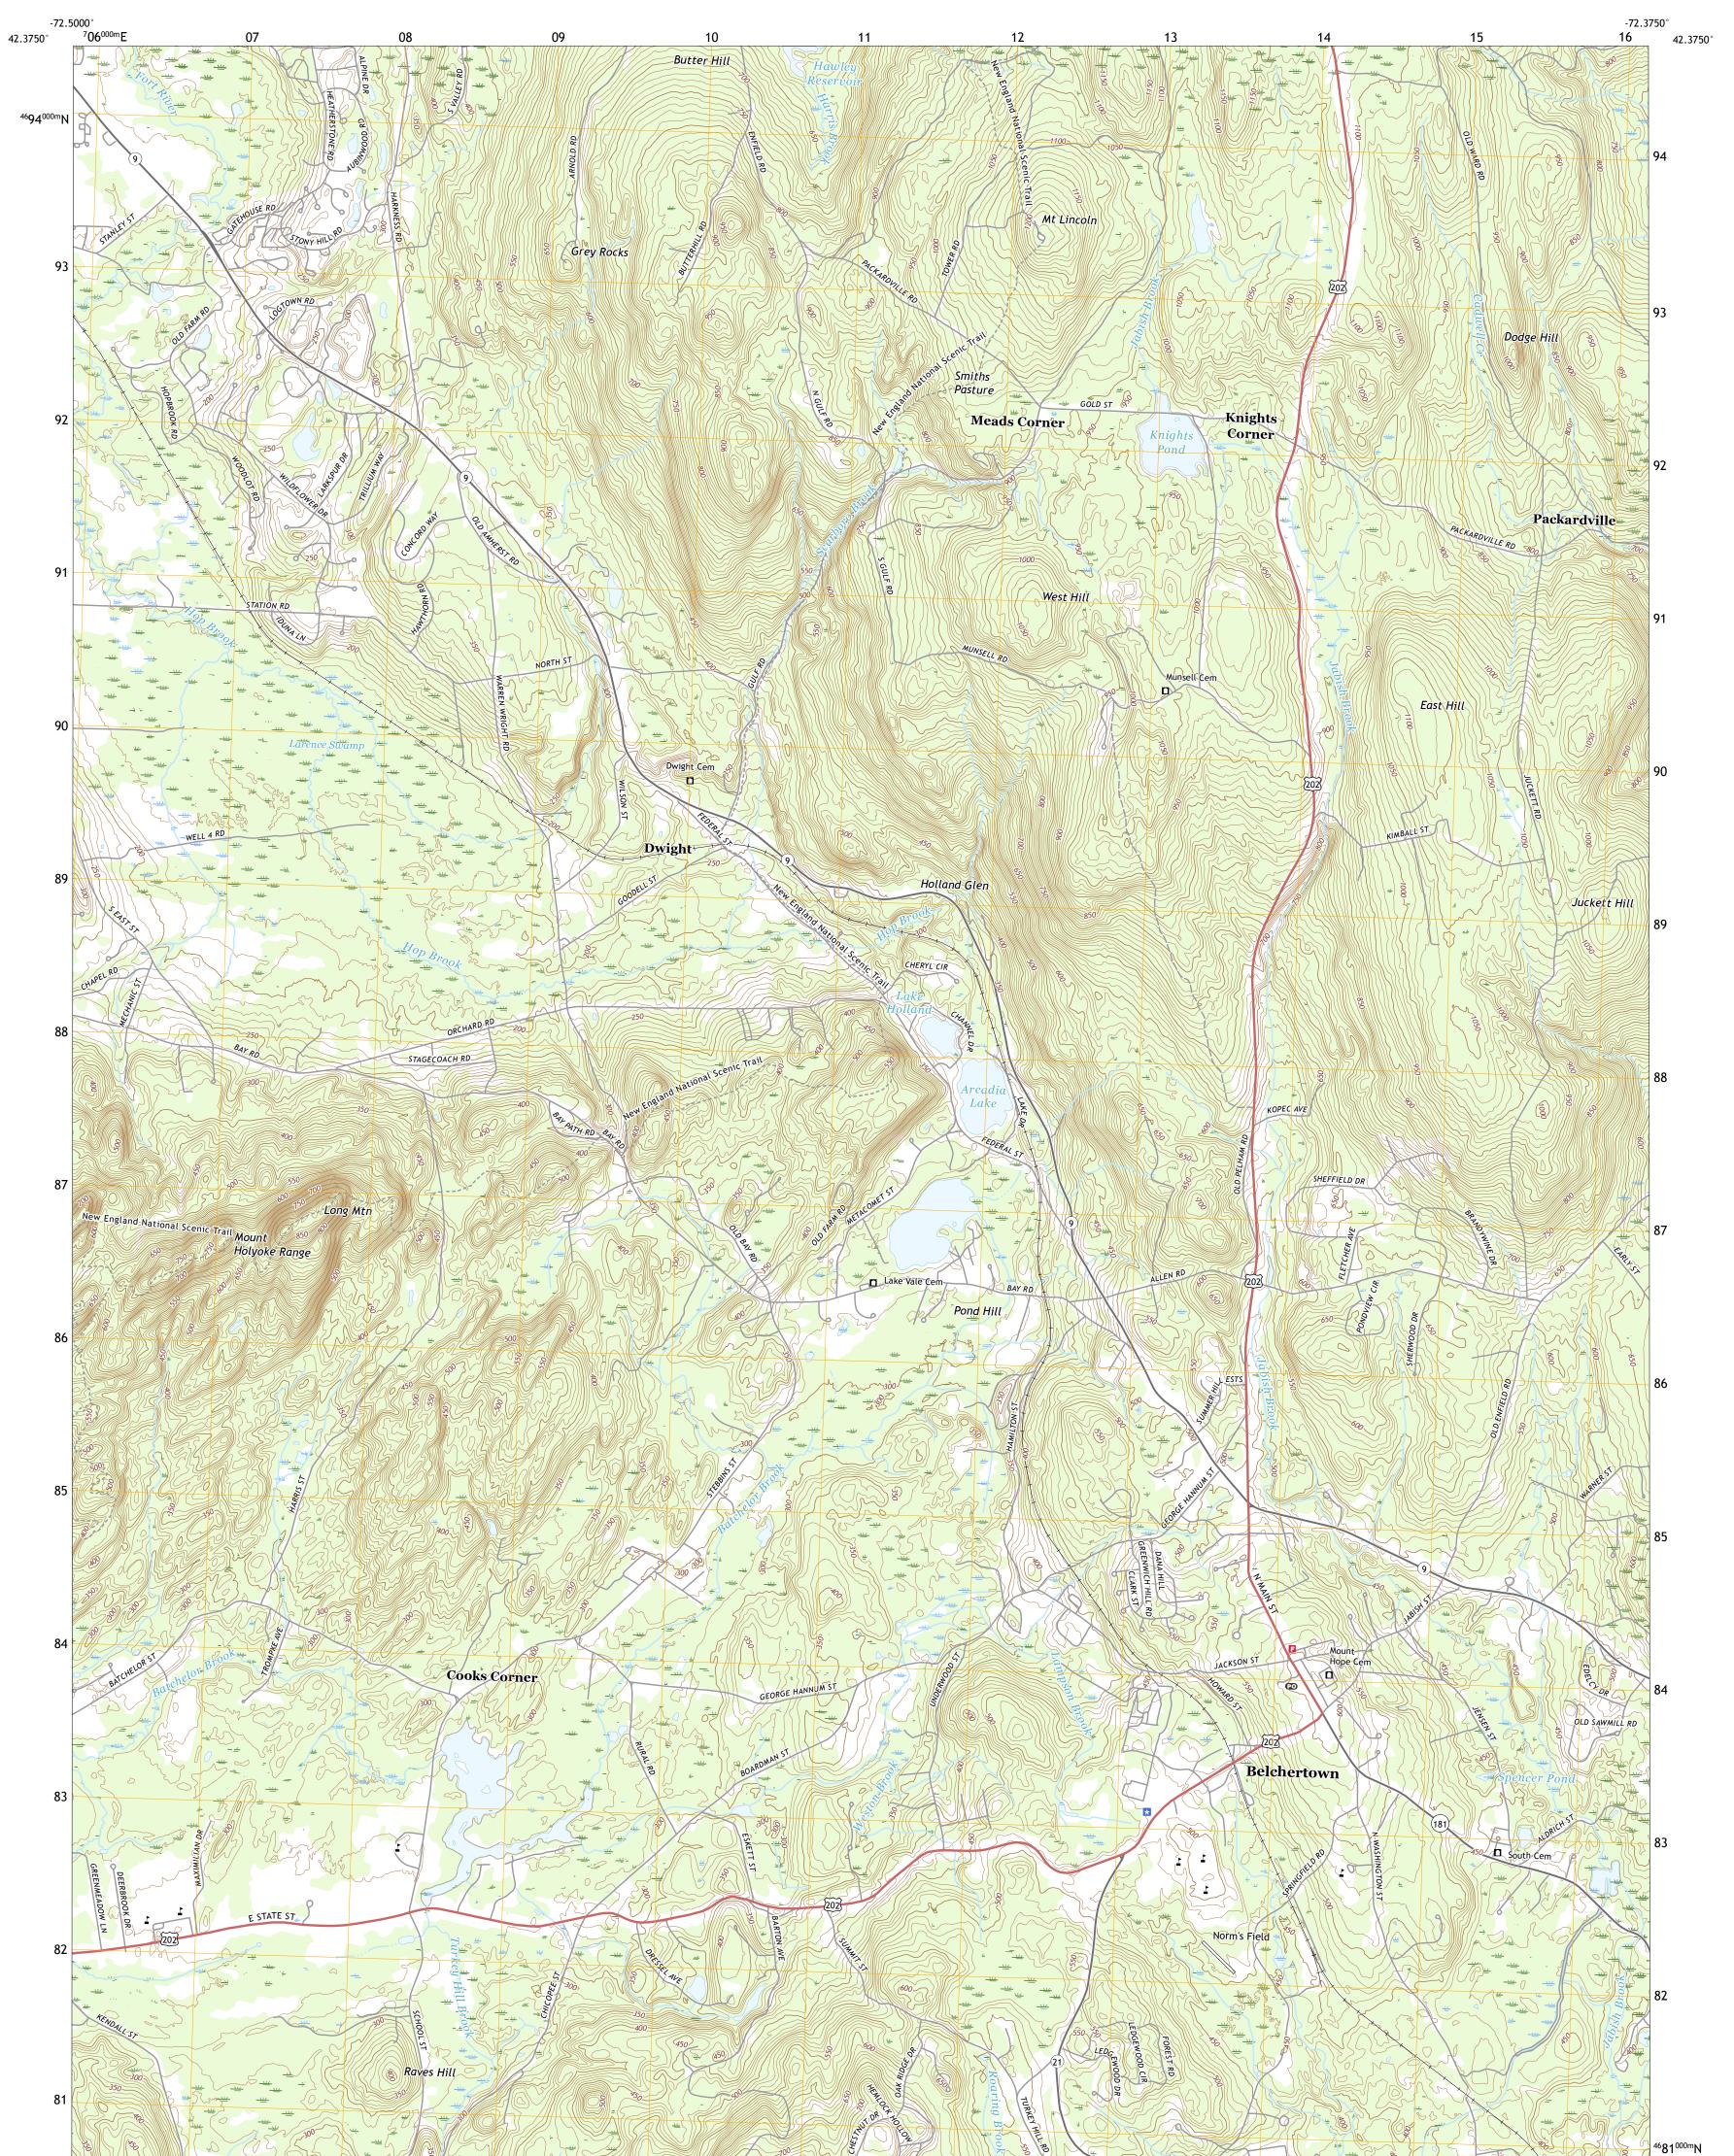

## U.S. DEPARTMENT OF THE INTERIOR U.S. GEOLOGICAL SURVEY

BELCHERTOWN QUADRANGLE MASSACHUSETTS - HAMPSHIRE COUNTY 7.5-MINUTE SERIES

Produced by the United States Geological Survey North American Datum of 1983 (NAD83) World Geodetic System of 1984 (WGS84). Projection and 1 000-meter grid:Universal Transverse Mercator, Zone 18T This map is not a legal document. Boundaries may be generalized for this map scale. Private lands within government reservations may not be shown. Obtain permission before entering private lands.