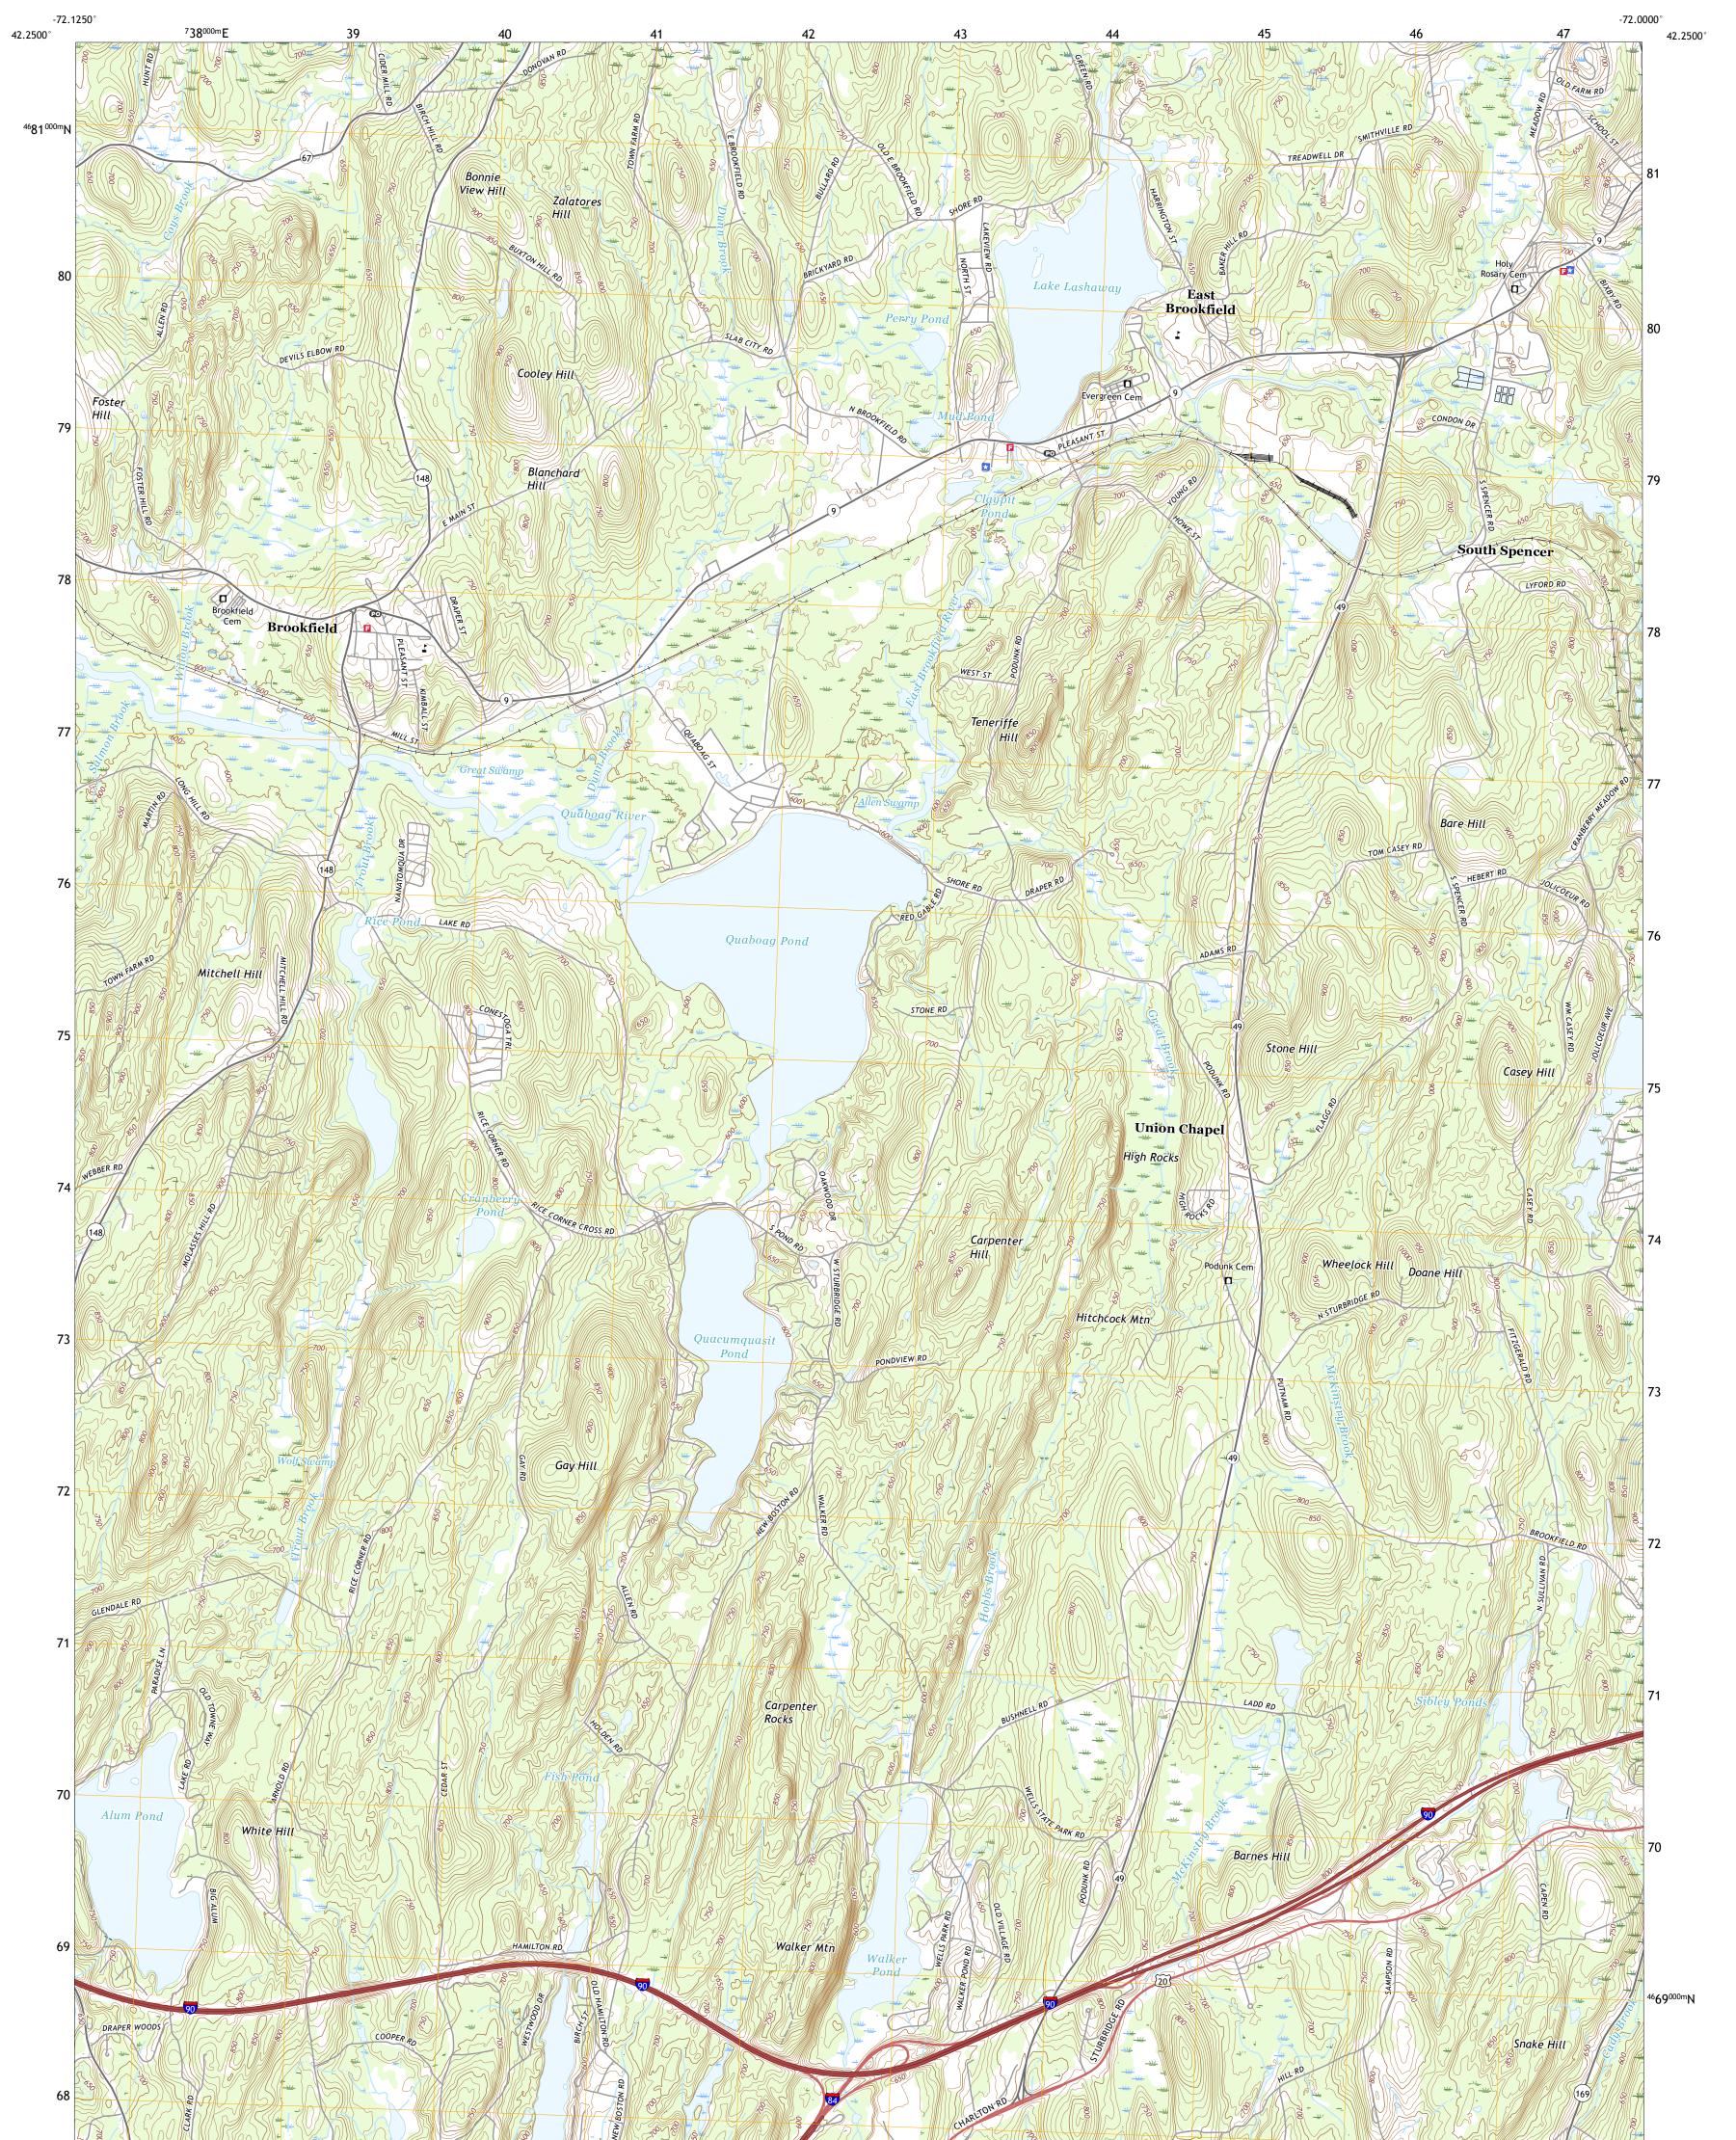

Produced by the United States Geological Survey North American Datum of 1983 (NAD83) World Geodetic System of 1984 (WGS84). Projection and 1 000-meter grid:Universal Transverse Mercator, Zone 18T This map is not a legal document. Boundaries may be generalized for this map scale. Private lands within government reservations may not be shown. Obtain permission before entering private lands.