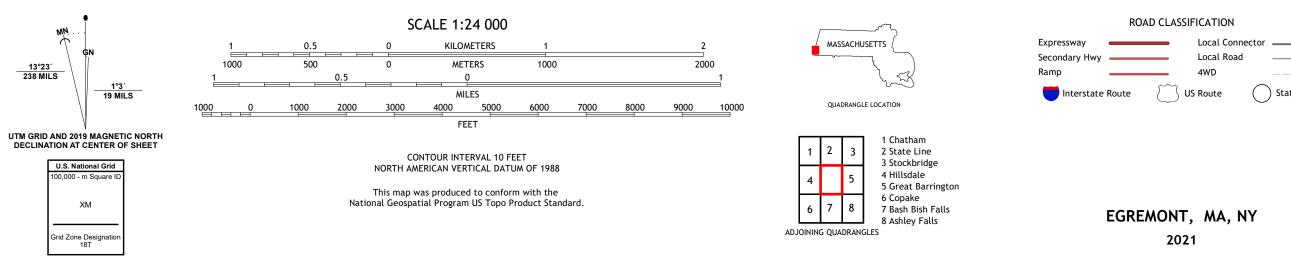

EGREMONT QUADRANGLE MASSACHUSETTS - NEW YORK 7.5-MINUTE SERIES

Produced by the United States Geological Survey North American Datum of 1983 (NAD83) World Geodetic System of 1984 (WGS84). Projection and 1 000-meter grid:Universal Transverse Mercator, Zone 18T This map is not a legal document. Boundaries may be generalized for this map scale. Private lands within government reservations may not be shown. Obtain permission before entering private lands.