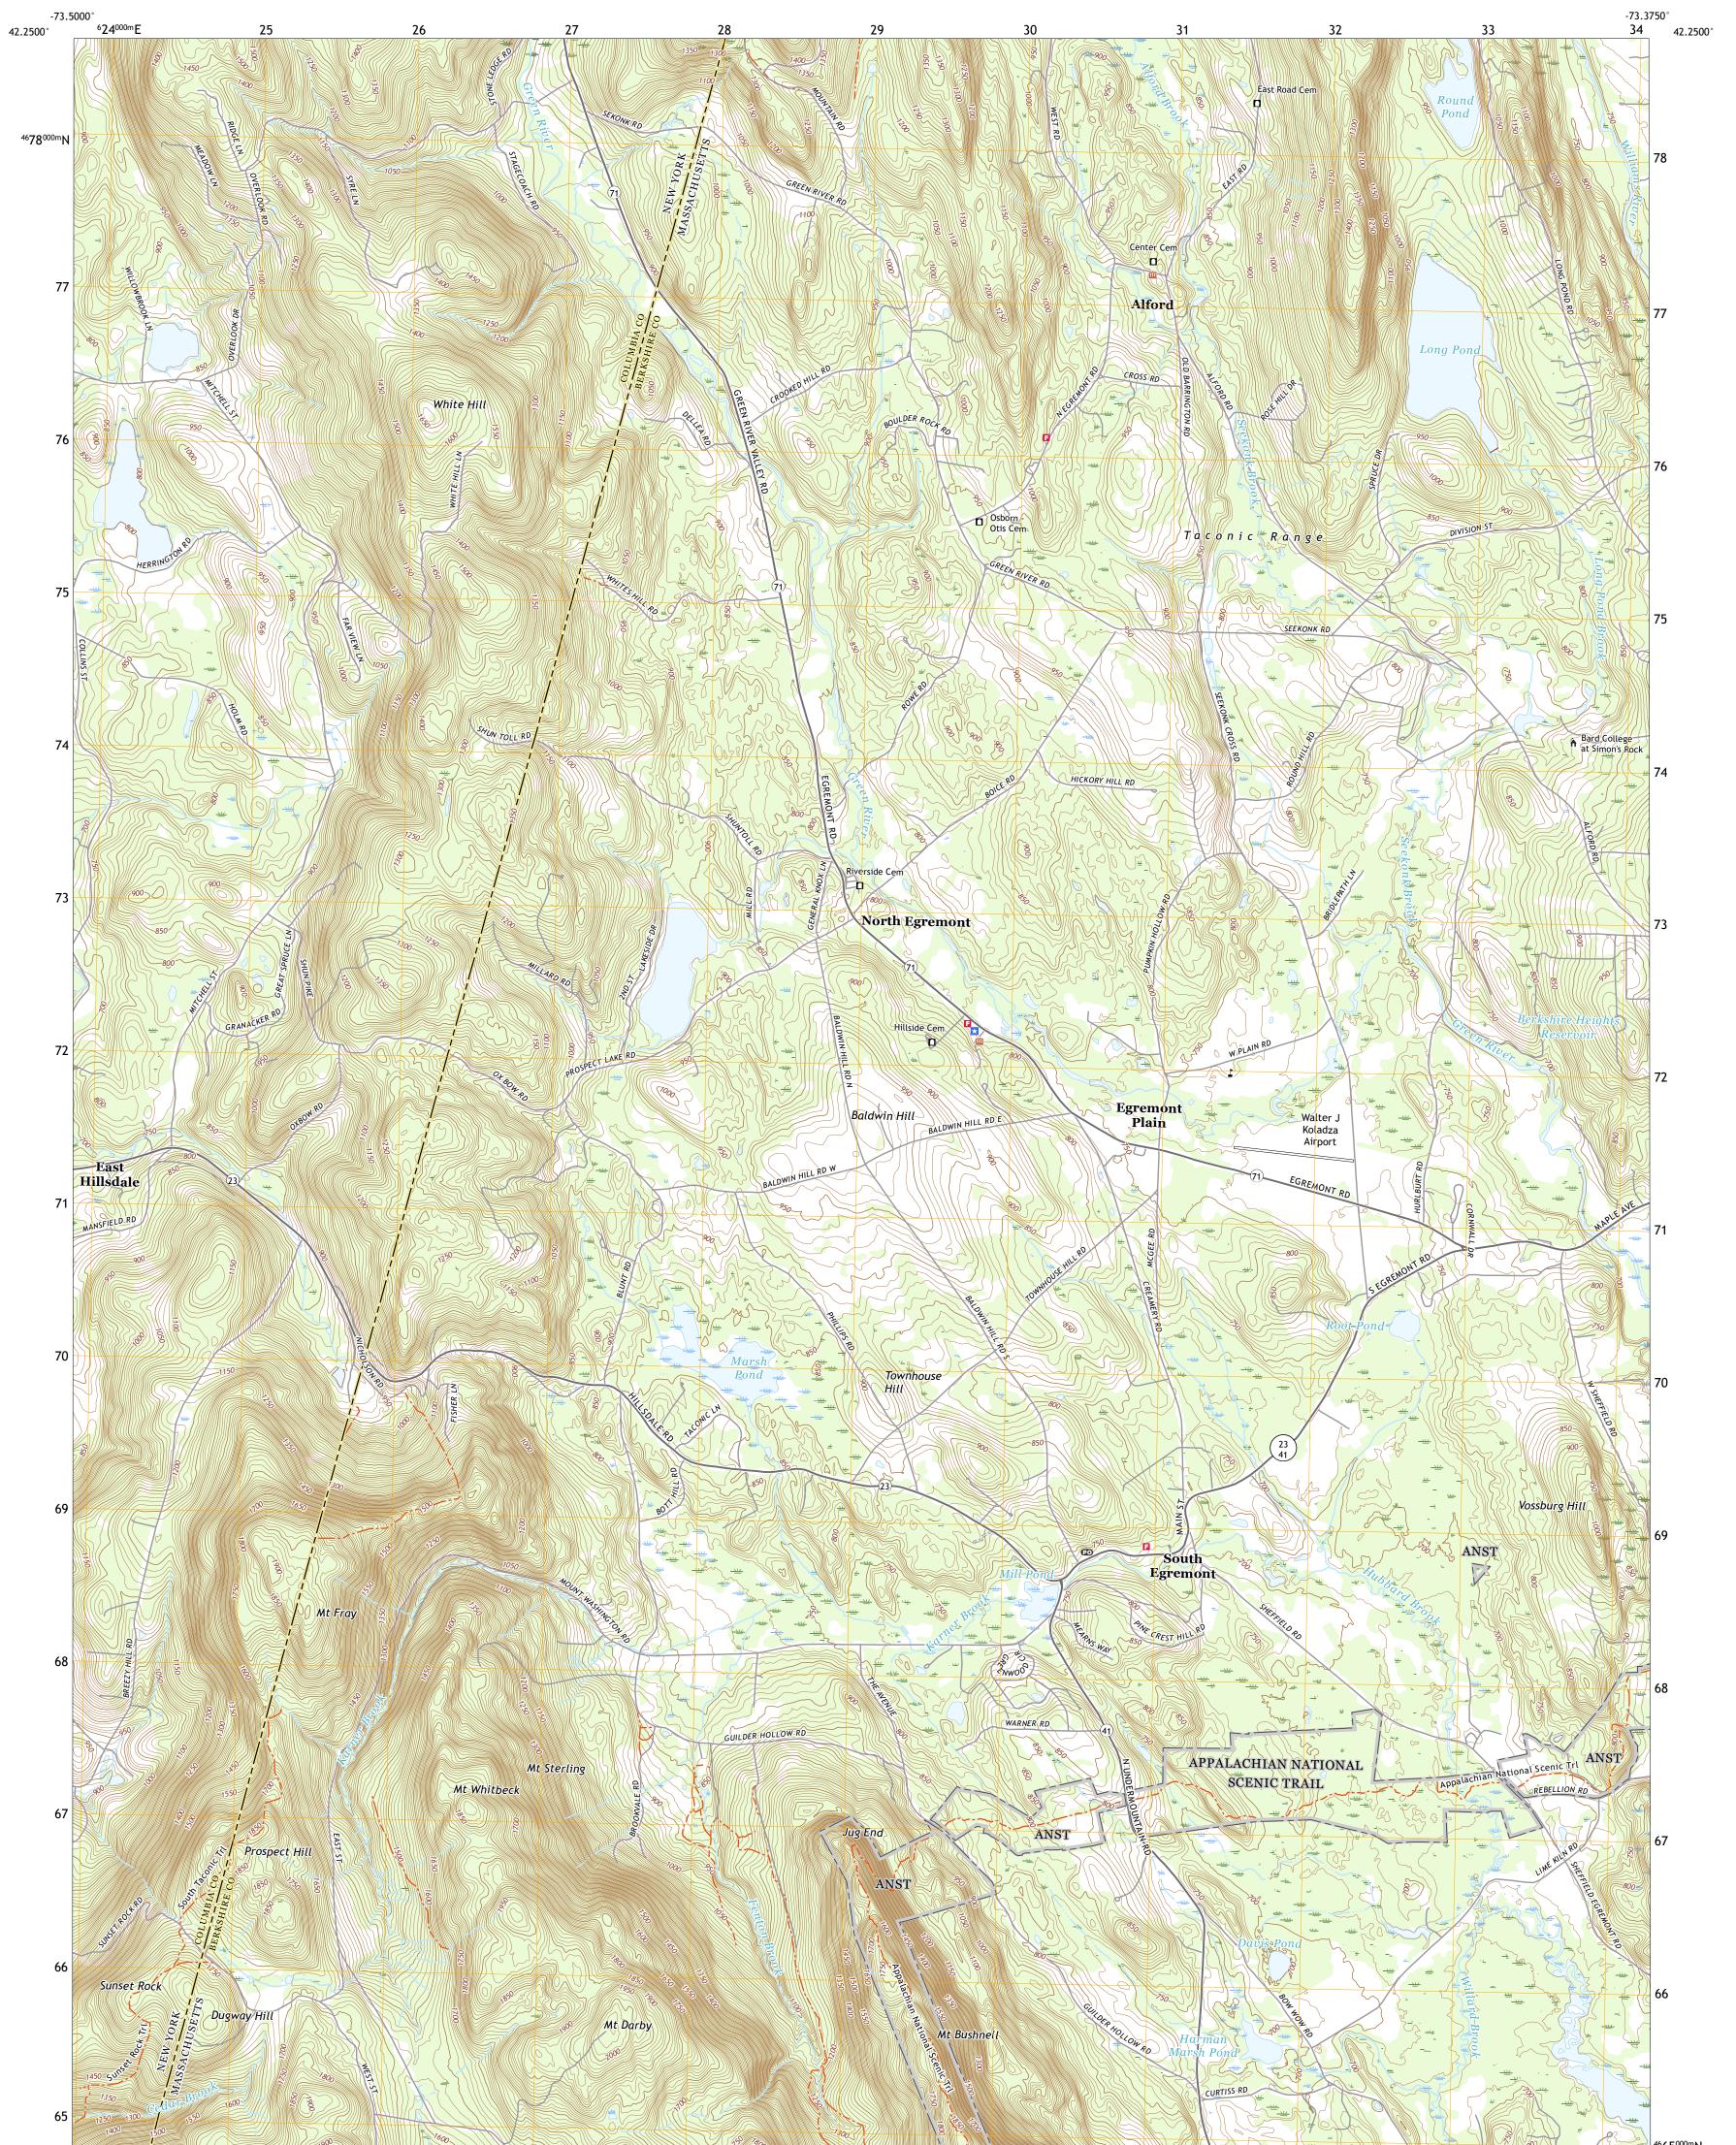

EGREMONT QUADRANGLE MASSACHUSETTS - NEW YORK 7.5-MINUTE SERIES

Produced by the United States Geological Survey North American Datum of 1983 (NAD83) World Geodetic System of 1984 (WGS84). Projection and 1 000-meter grid:Universal Transverse Mercator, Zone 18T This map is not a legal document. Boundaries may be generalized for this map scale. Private lands within government reservations may not be shown. Obtain permission before entering private lands.