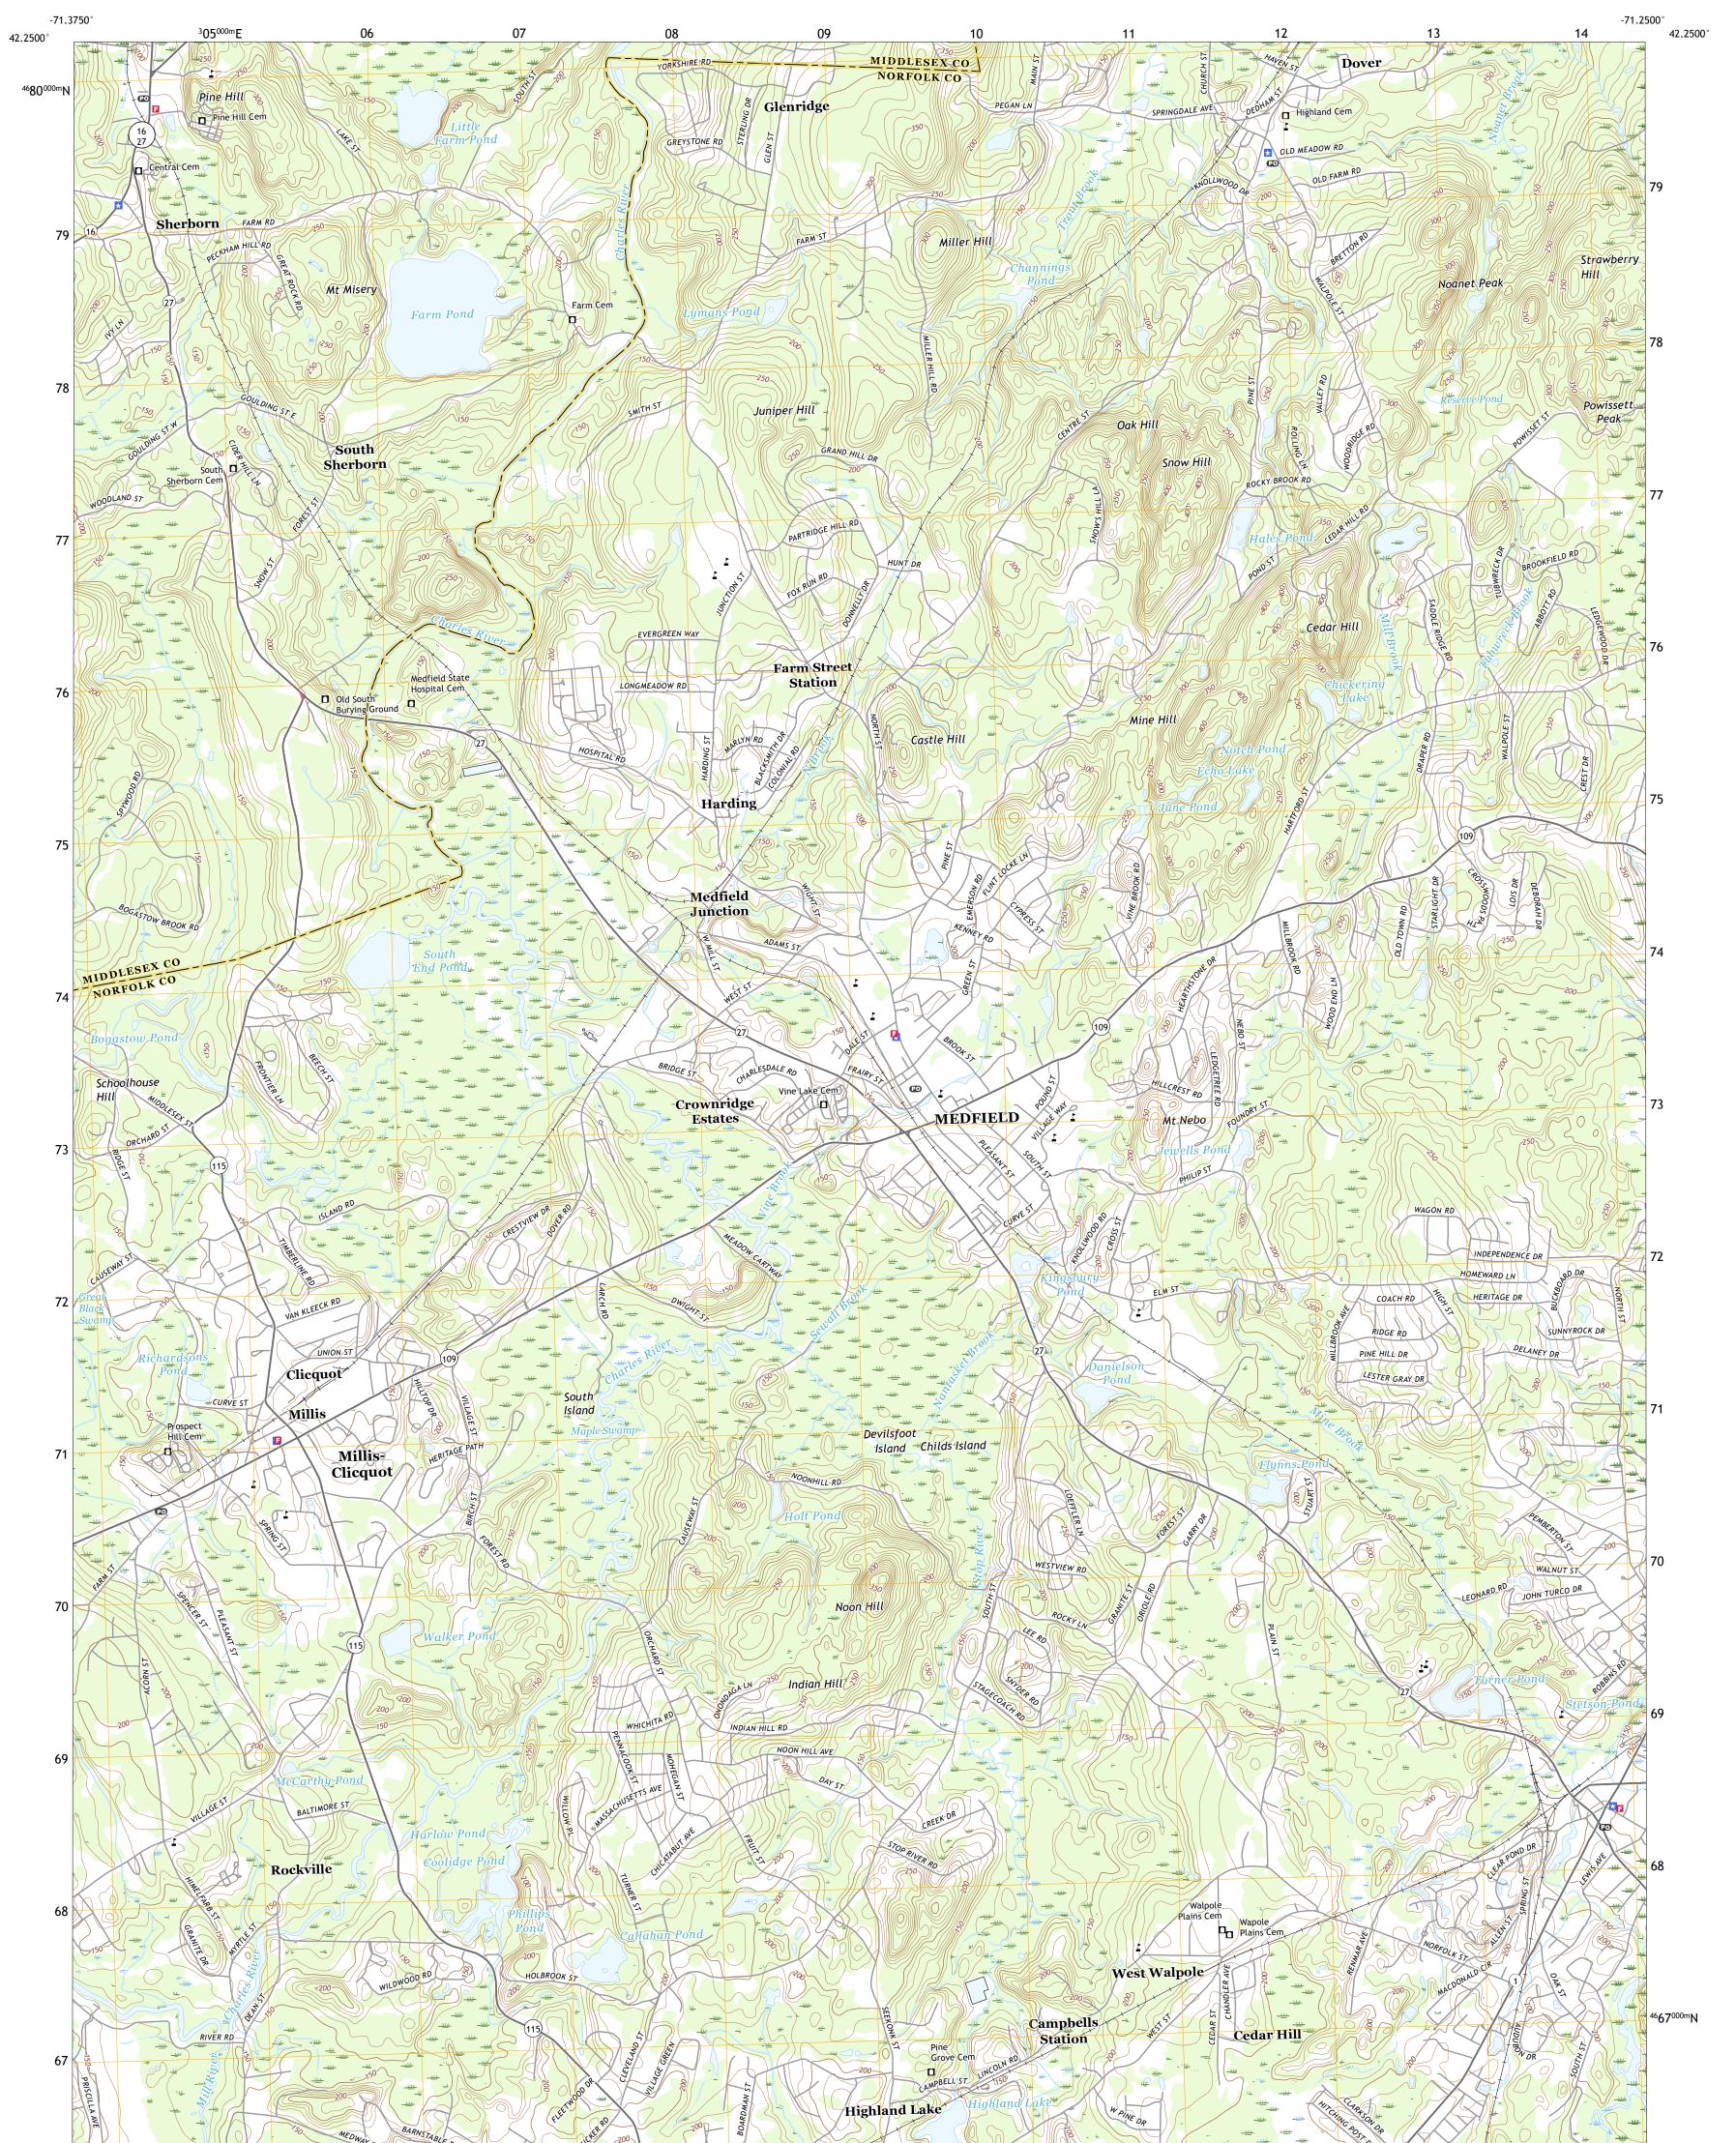

## U.S. DEPARTMENT OF THE INTERIOR U.S. GEOLOGICAL SURVEY

MEDFIELD QUADRANGLE MASSACHUSETTS 7.5-MINUTE SERIES

Produced by the United States Geological Survey North American Datum of 1983 (NAD83) World Geodetic System of 1984 (WGS84). Projection and 1 000-meter grid:Universal Transverse Mercator, Zone 19T This map is not a legal document. Boundaries may be generalized for this map scale. Private lands within government reservations may not be shown. Obtain permission before entering private lands.

Imagery......NAIP, July 2016 - September 2016Roads......NAIP, July 2016 - September 2016Roads......National FlydrographyHydrography.....National Hydrography Dataset, 2005 - 2015Contours.....National Elevation Dataset, 2012Boundaries.....Multiple sources; see metadata file 2016 - 2017Wetlands.....FWS National Wetlands Inventory 1992 - 1995