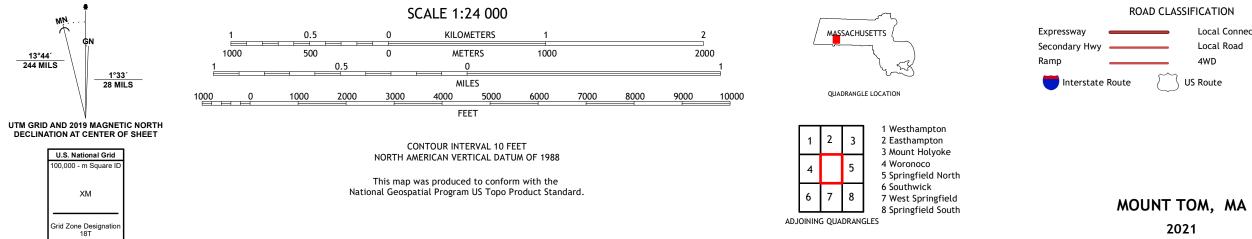

MOUNT TOM QUADRANGLE MASSACHUSETTS 7.5-MINUTE SERIES

Produced by the United States Geological Survey North American Datum of 1983 (NAD83) World Geodetic System of 1984 (WGS84). Projection and 1 000-meter grid:Universal Transverse Mercator, Zone 18T This map is not a legal document. Boundaries may be generalized for this map scale. Private lands within government reservations may not be shown. Obtain permission before entering private lands.

Imagery.... Roads..... Names..... Hydrography..... Contours.. Boundaries... 2008 Wetlands... ..FWS National Wetlands Inventory

ROAD CLASSIFICATION Local Connector Local Road \_\_\_\_\_ 4WD US Route State Route