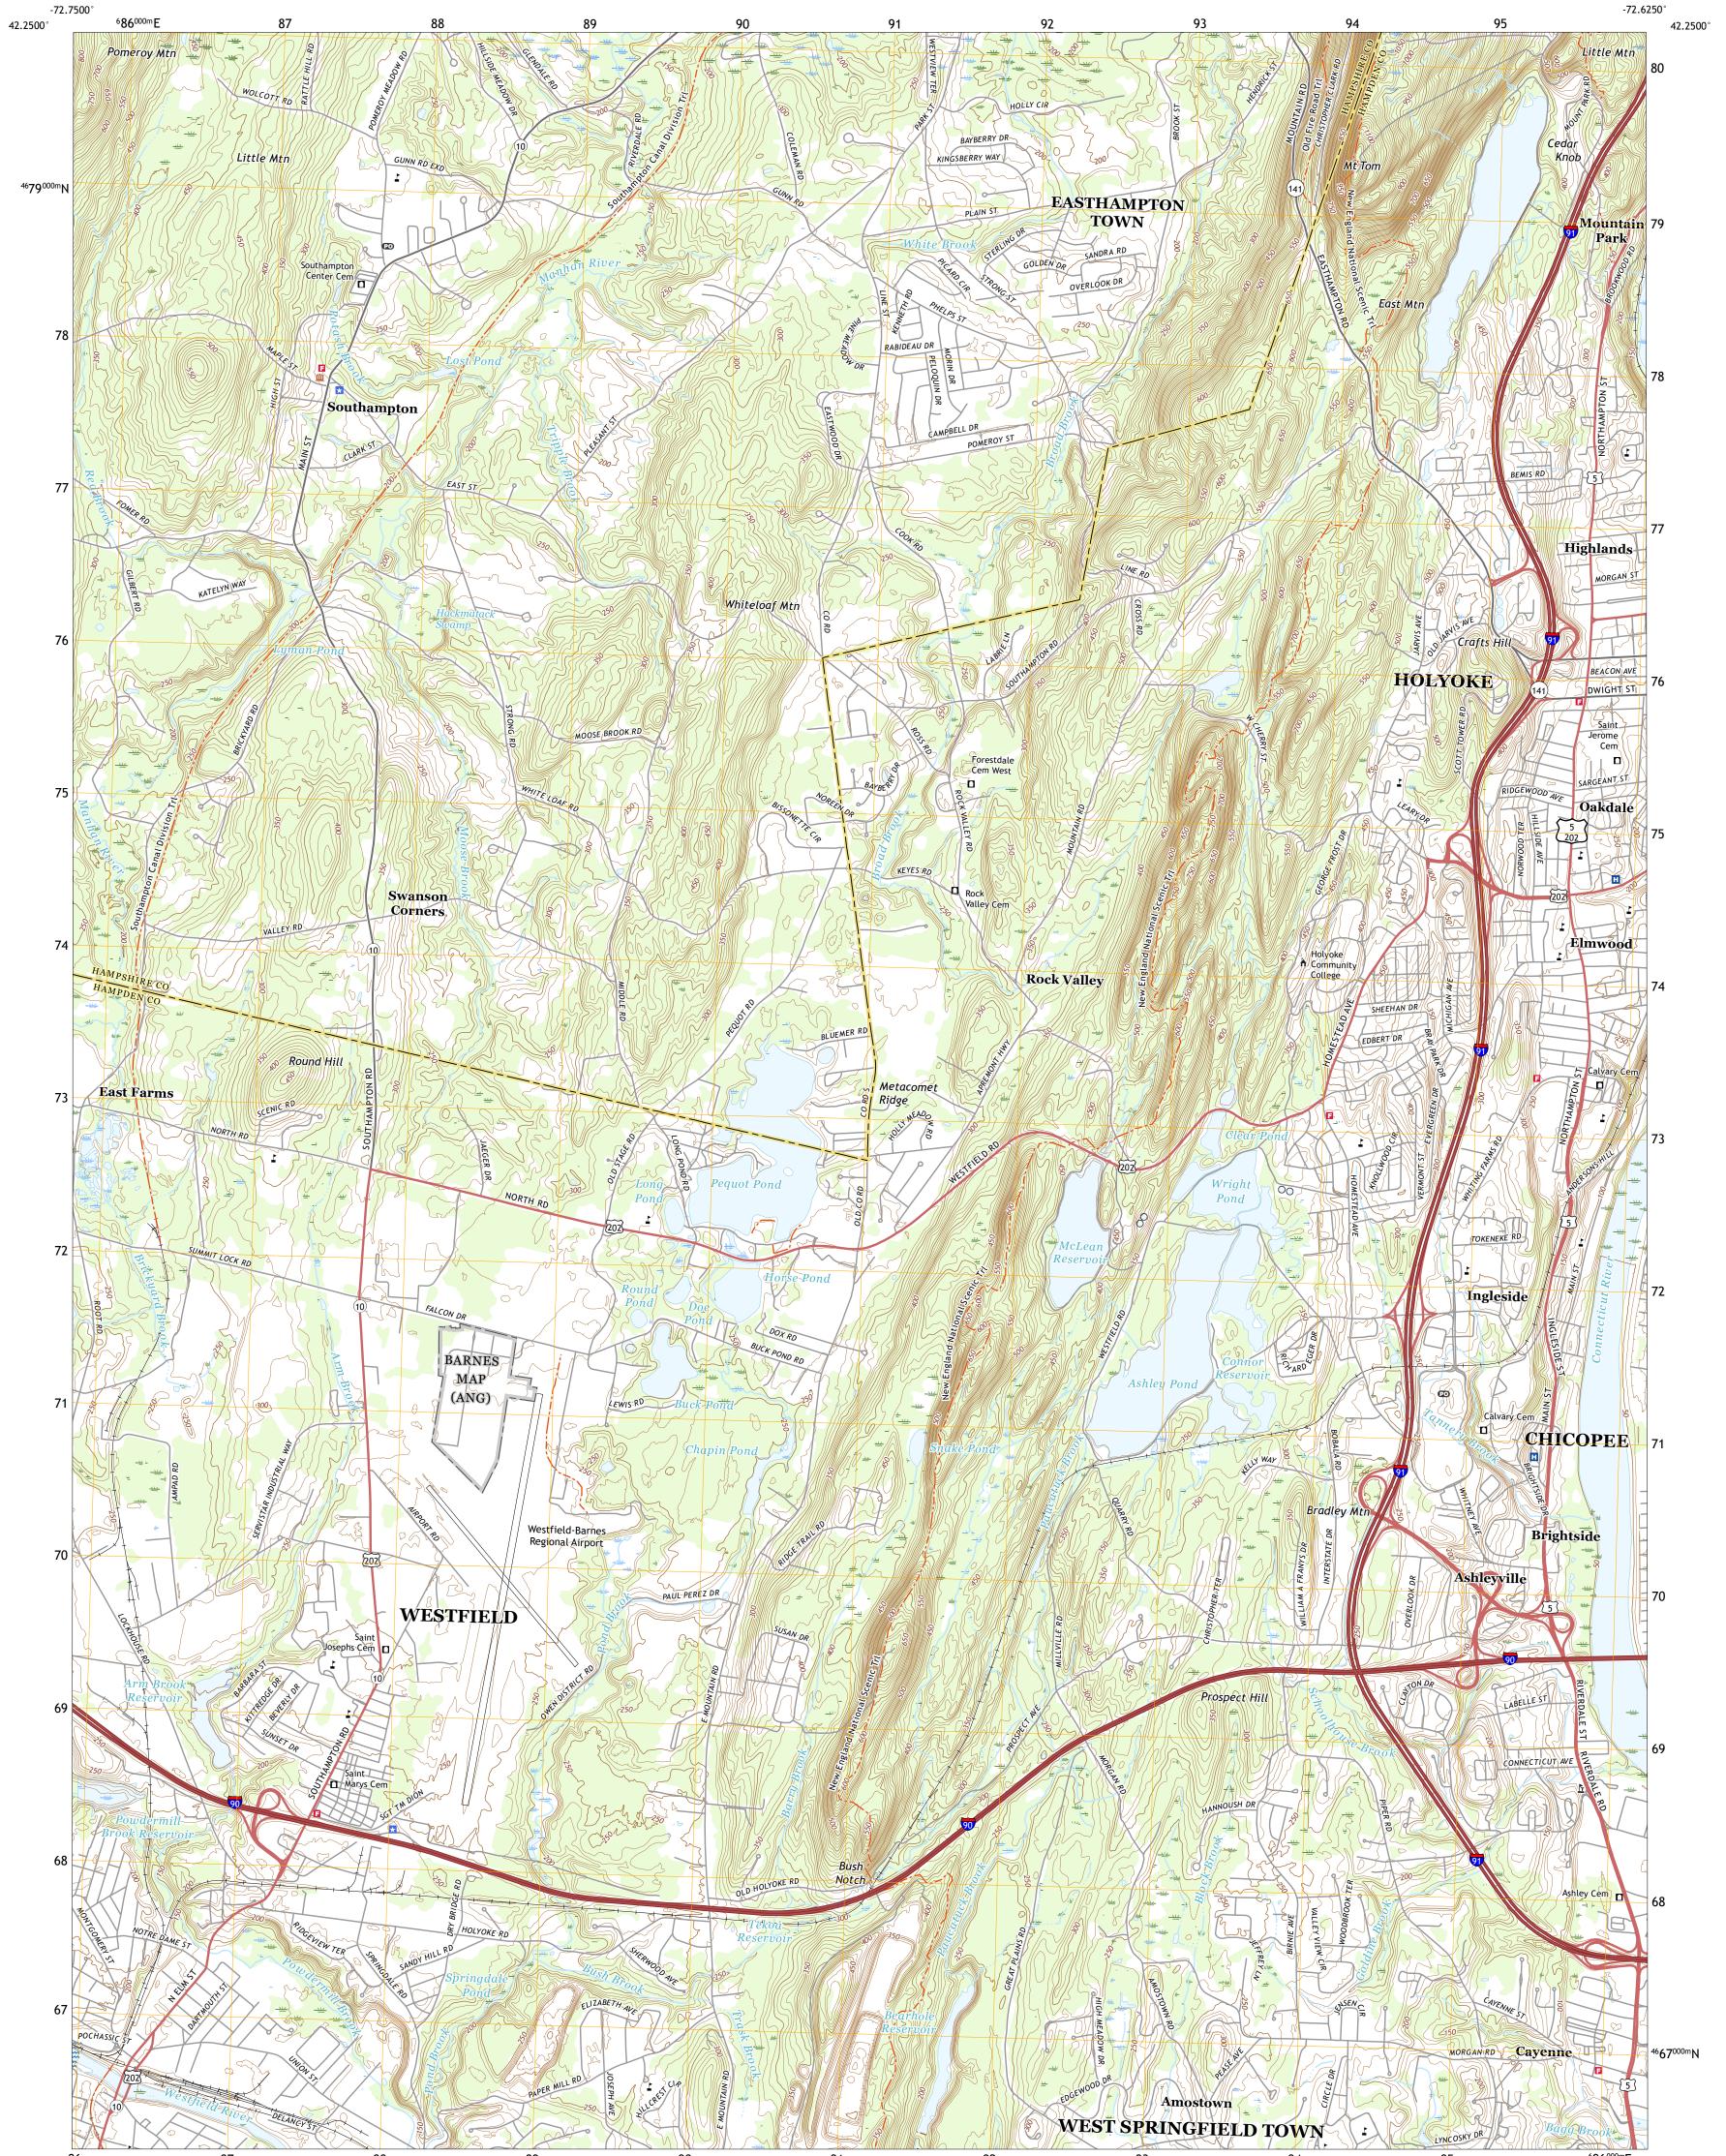

MOUNT TOM QUADRANGLE MASSACHUSETTS 7.5-MINUTE SERIES

Produced by the United States Geological Survey North American Datum of 1983 (NAD83) World Geodetic System of 1984 (WGS84). Projection and 1 000-meter grid:Universal Transverse Mercator, Zone 18T This map is not a legal document. Boundaries may be generalized for this map scale. Private lands within government reservations may not be shown. Obtain permission before entering private lands.