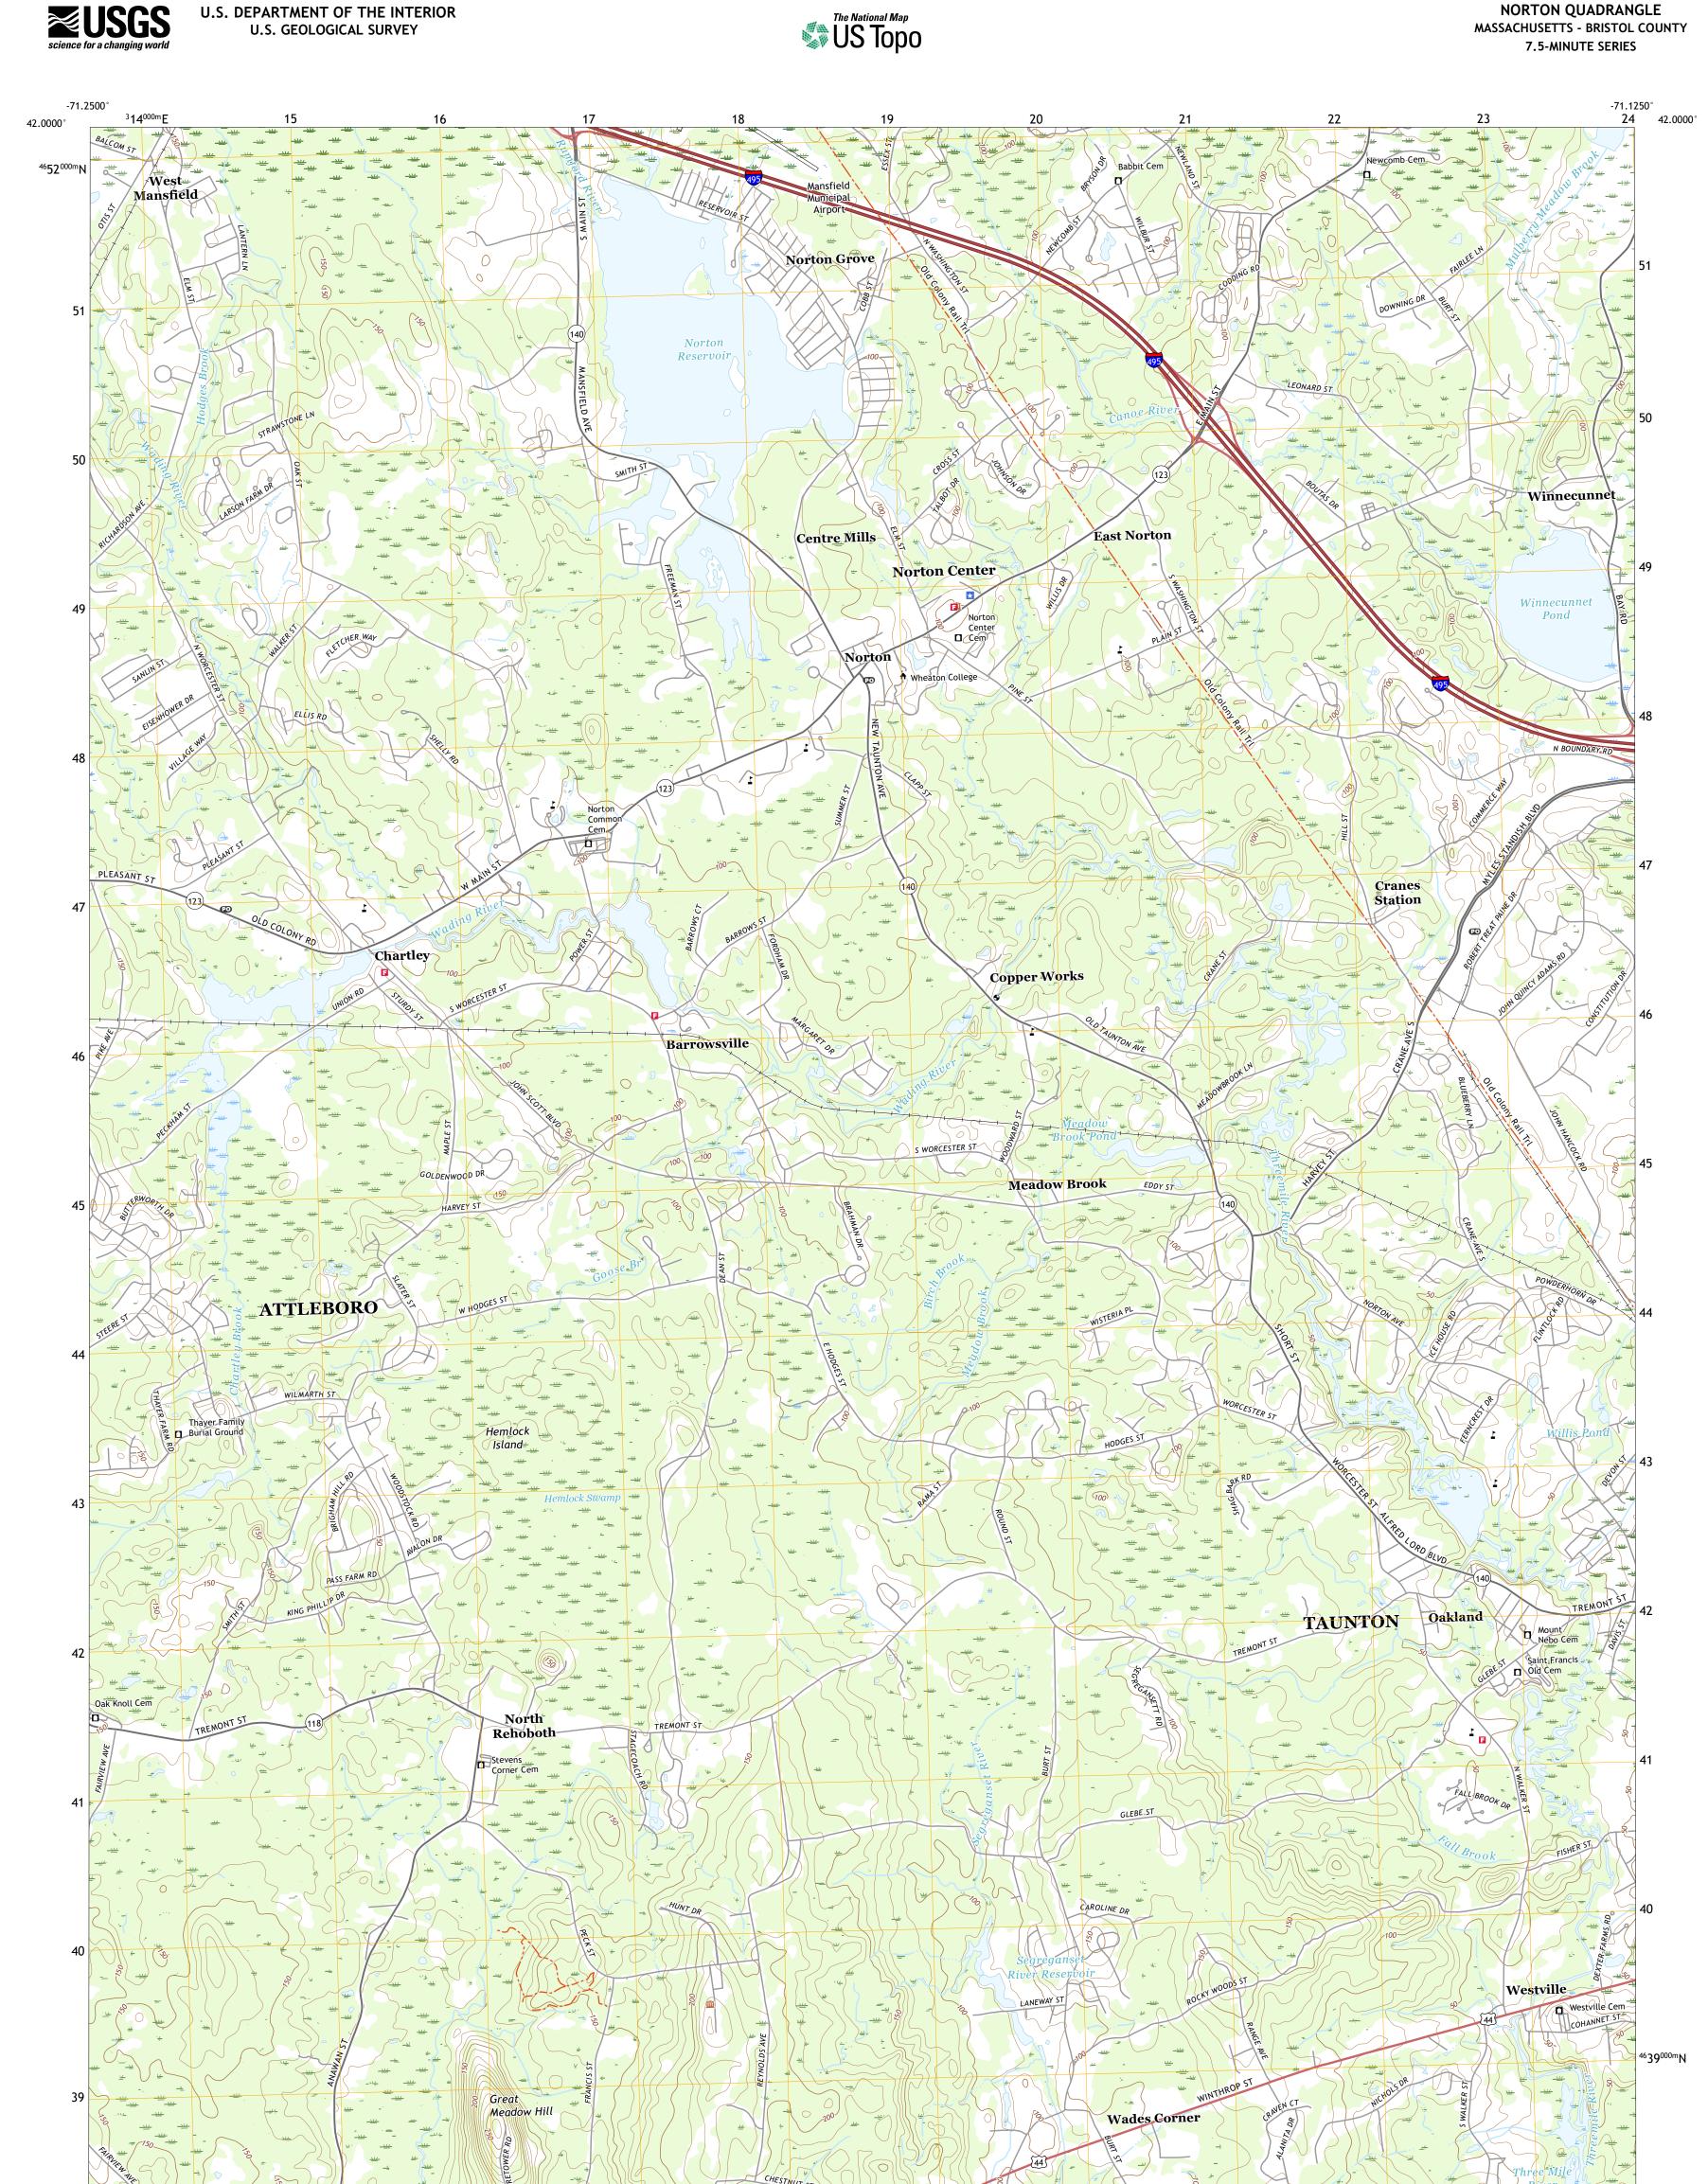

Produced by the United States Geological Survey North American Datum of 1983 (NAD83) World Geodetic System of 1984 (WGS84). Projection and 1 000-meter grid:Universal Transverse Mercator, Zone 19T This map is not a legal document. Boundaries may be generalized for this map scale. Private lands within government reservations may not be shown. Obtain permission before entering private lands.

Imagery.... Roads..... Names..... Hydrography..... Contours.. Boundaries.... ..FWS National Wetlands Inventory 1992 - 2011 Wetlands....

MN.

14°19′ 255 MILS

1°28′ 26 MILS

GI

CG



ROAD CLASSIFICATION Local Connector Local Road Secondary Hwy 🗕 \_\_\_\_\_ \_\_\_\_ 4WD \_\_\_\_\_ US Route State Route lnterstate Route

NORTON, MA

2021

NORTON QUADRANGLE