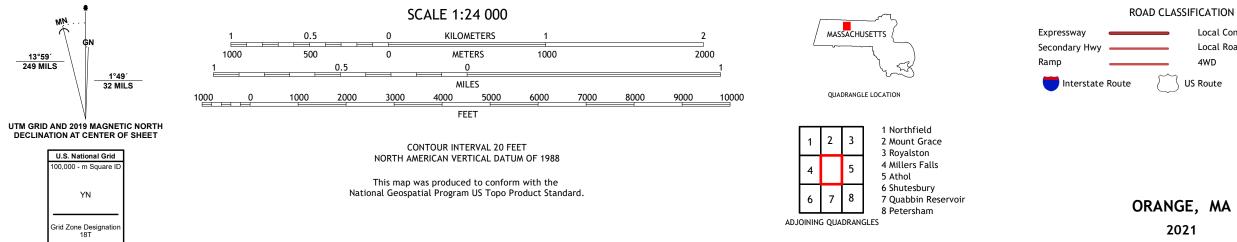

Imagery..... Roads...... Names..... Hydrography..... Contours.. Boundaries.... Inventory 2008 ..FWS Wetlands Wetlands.... National

13°59′ 249 MILS

ROAD CLASSIFICATION Local Connector Local Road \_\_\_\_ 4WD US Route State Route