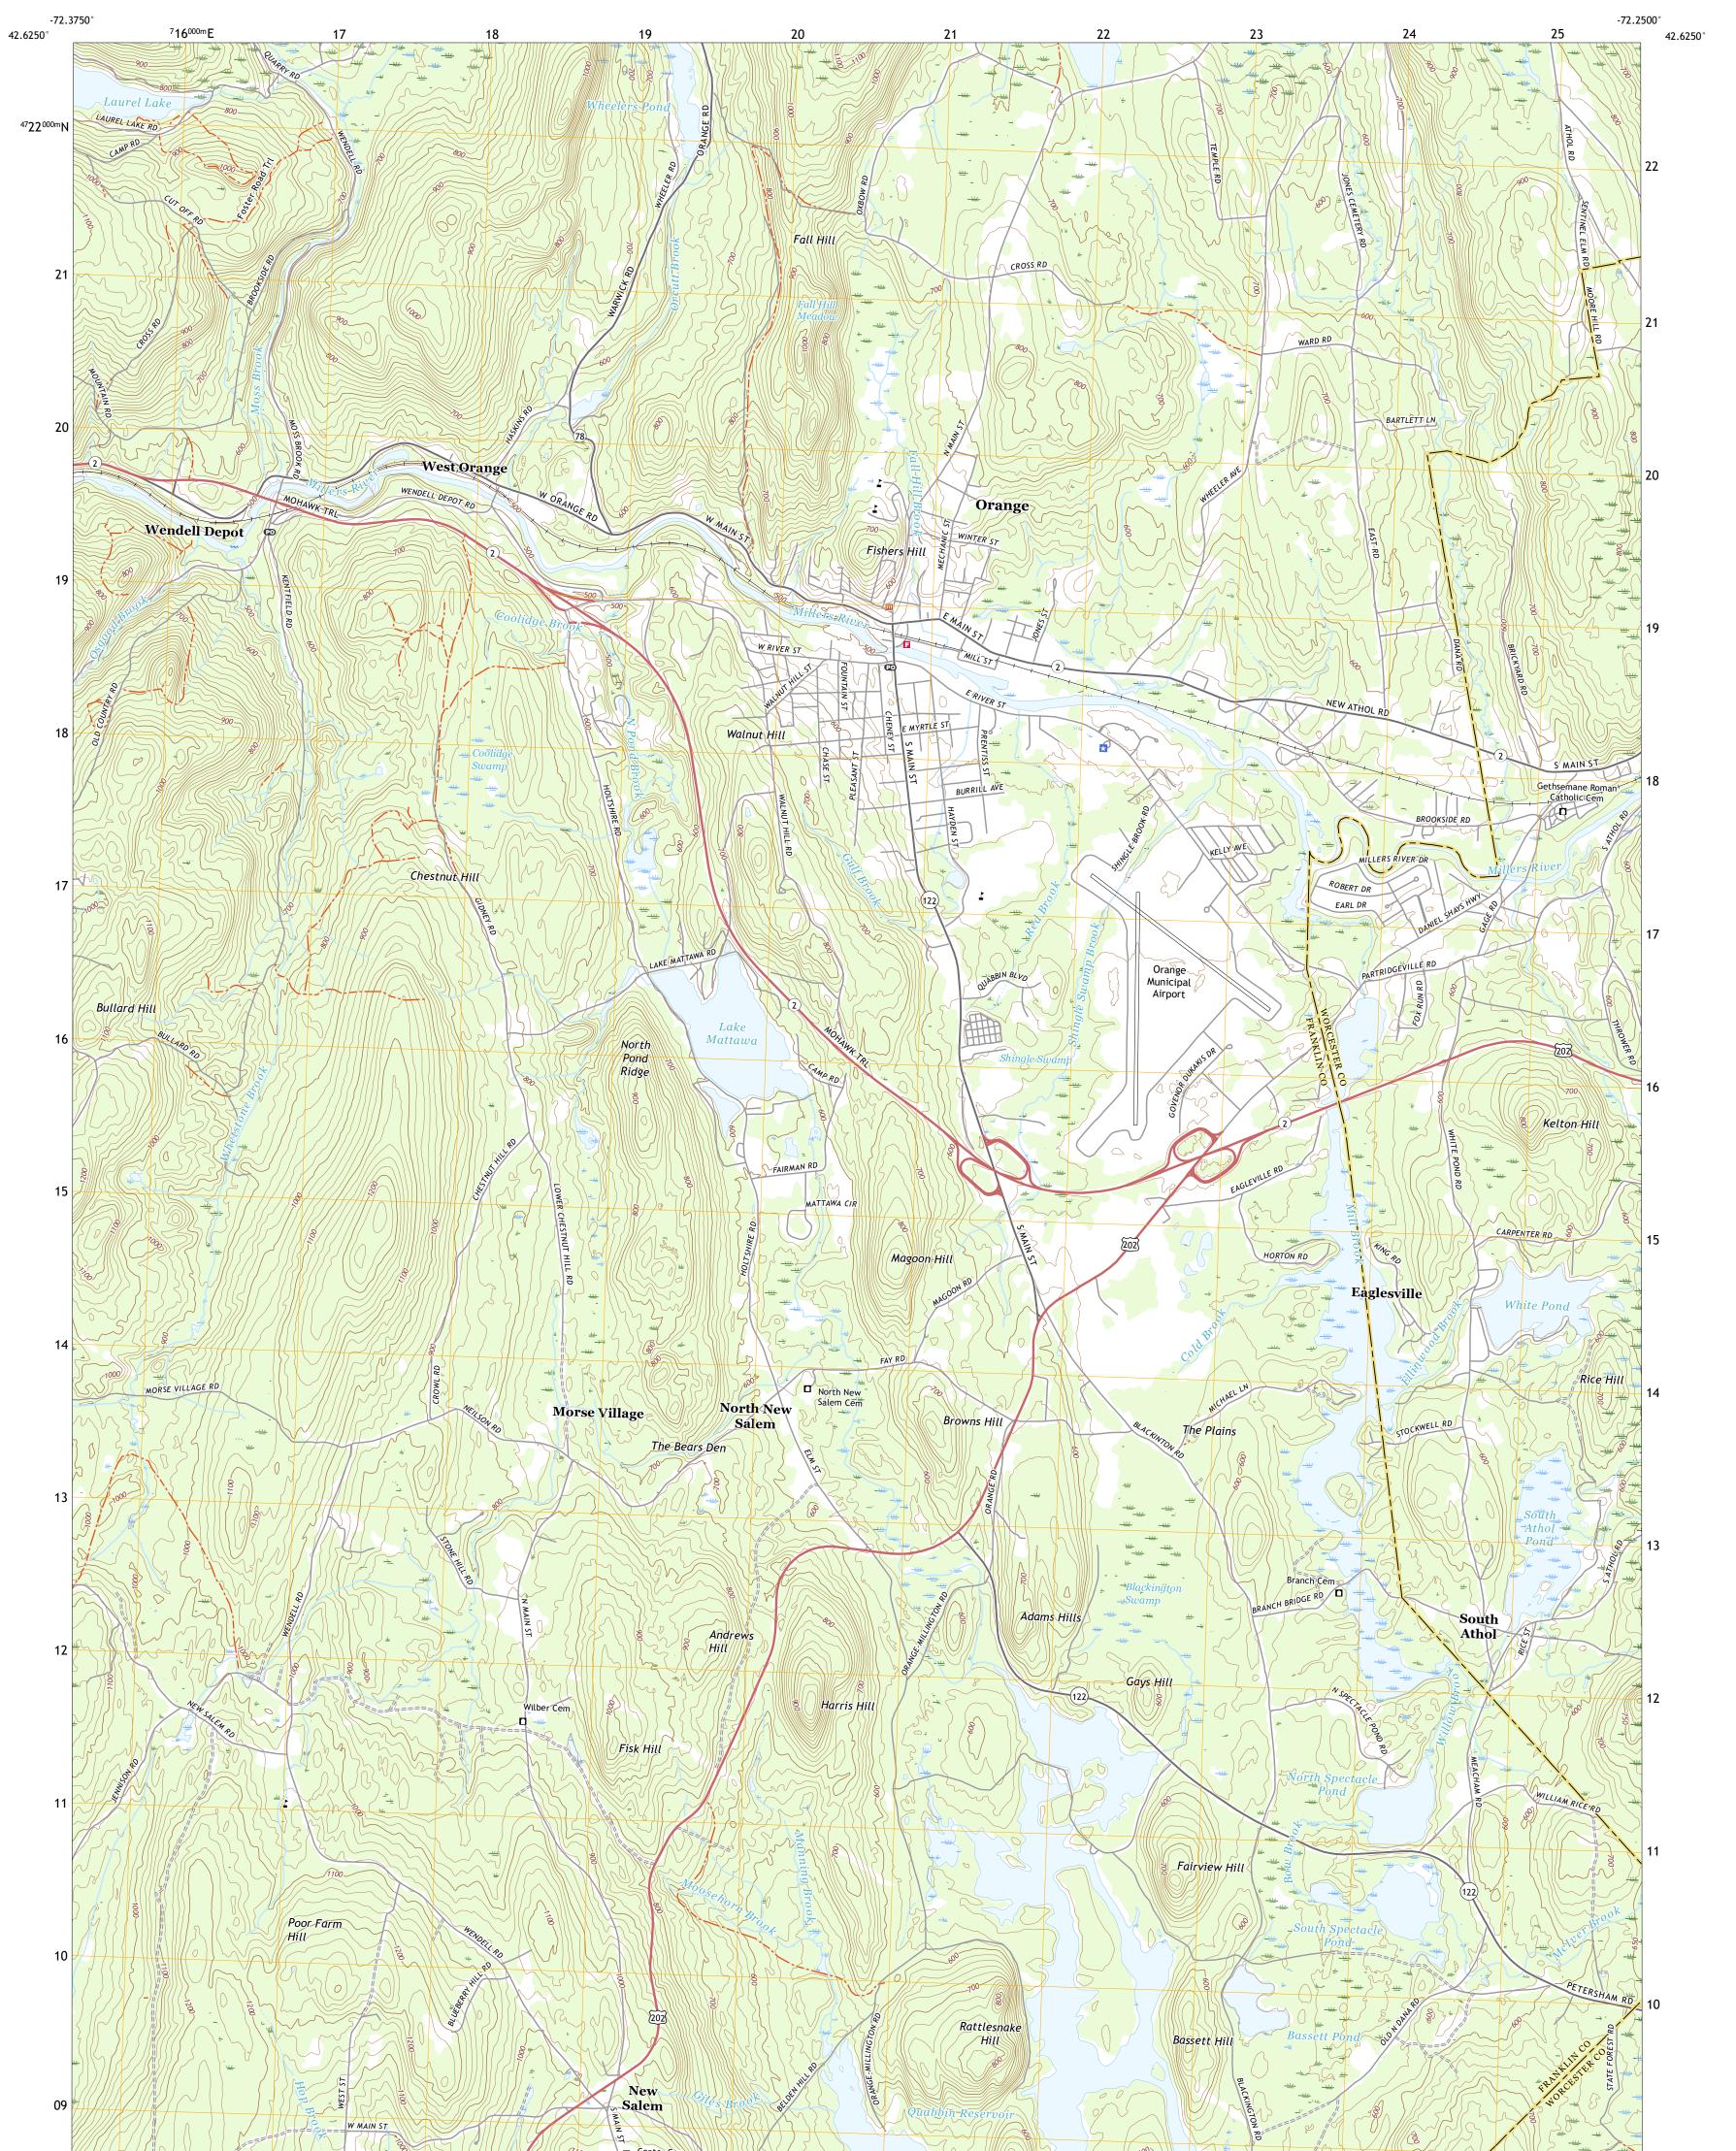

## U.S. DEPARTMENT OF THE INTERIOR U.S. GEOLOGICAL SURVEY

ORANGE QUADRANGLE MASSACHUSETTS 7.5-MINUTE SERIES

Produced by the United States Geological Survey North American Datum of 1983 (NAD83) World Geodetic System of 1984 (WGS84). Projection and 1 000-meter grid:Universal Transverse Mercator, Zone 18T This map is not a legal document. Boundaries may be generalized for this map scale. Private lands within government reservations may not be shown. Obtain permission before entering private lands.