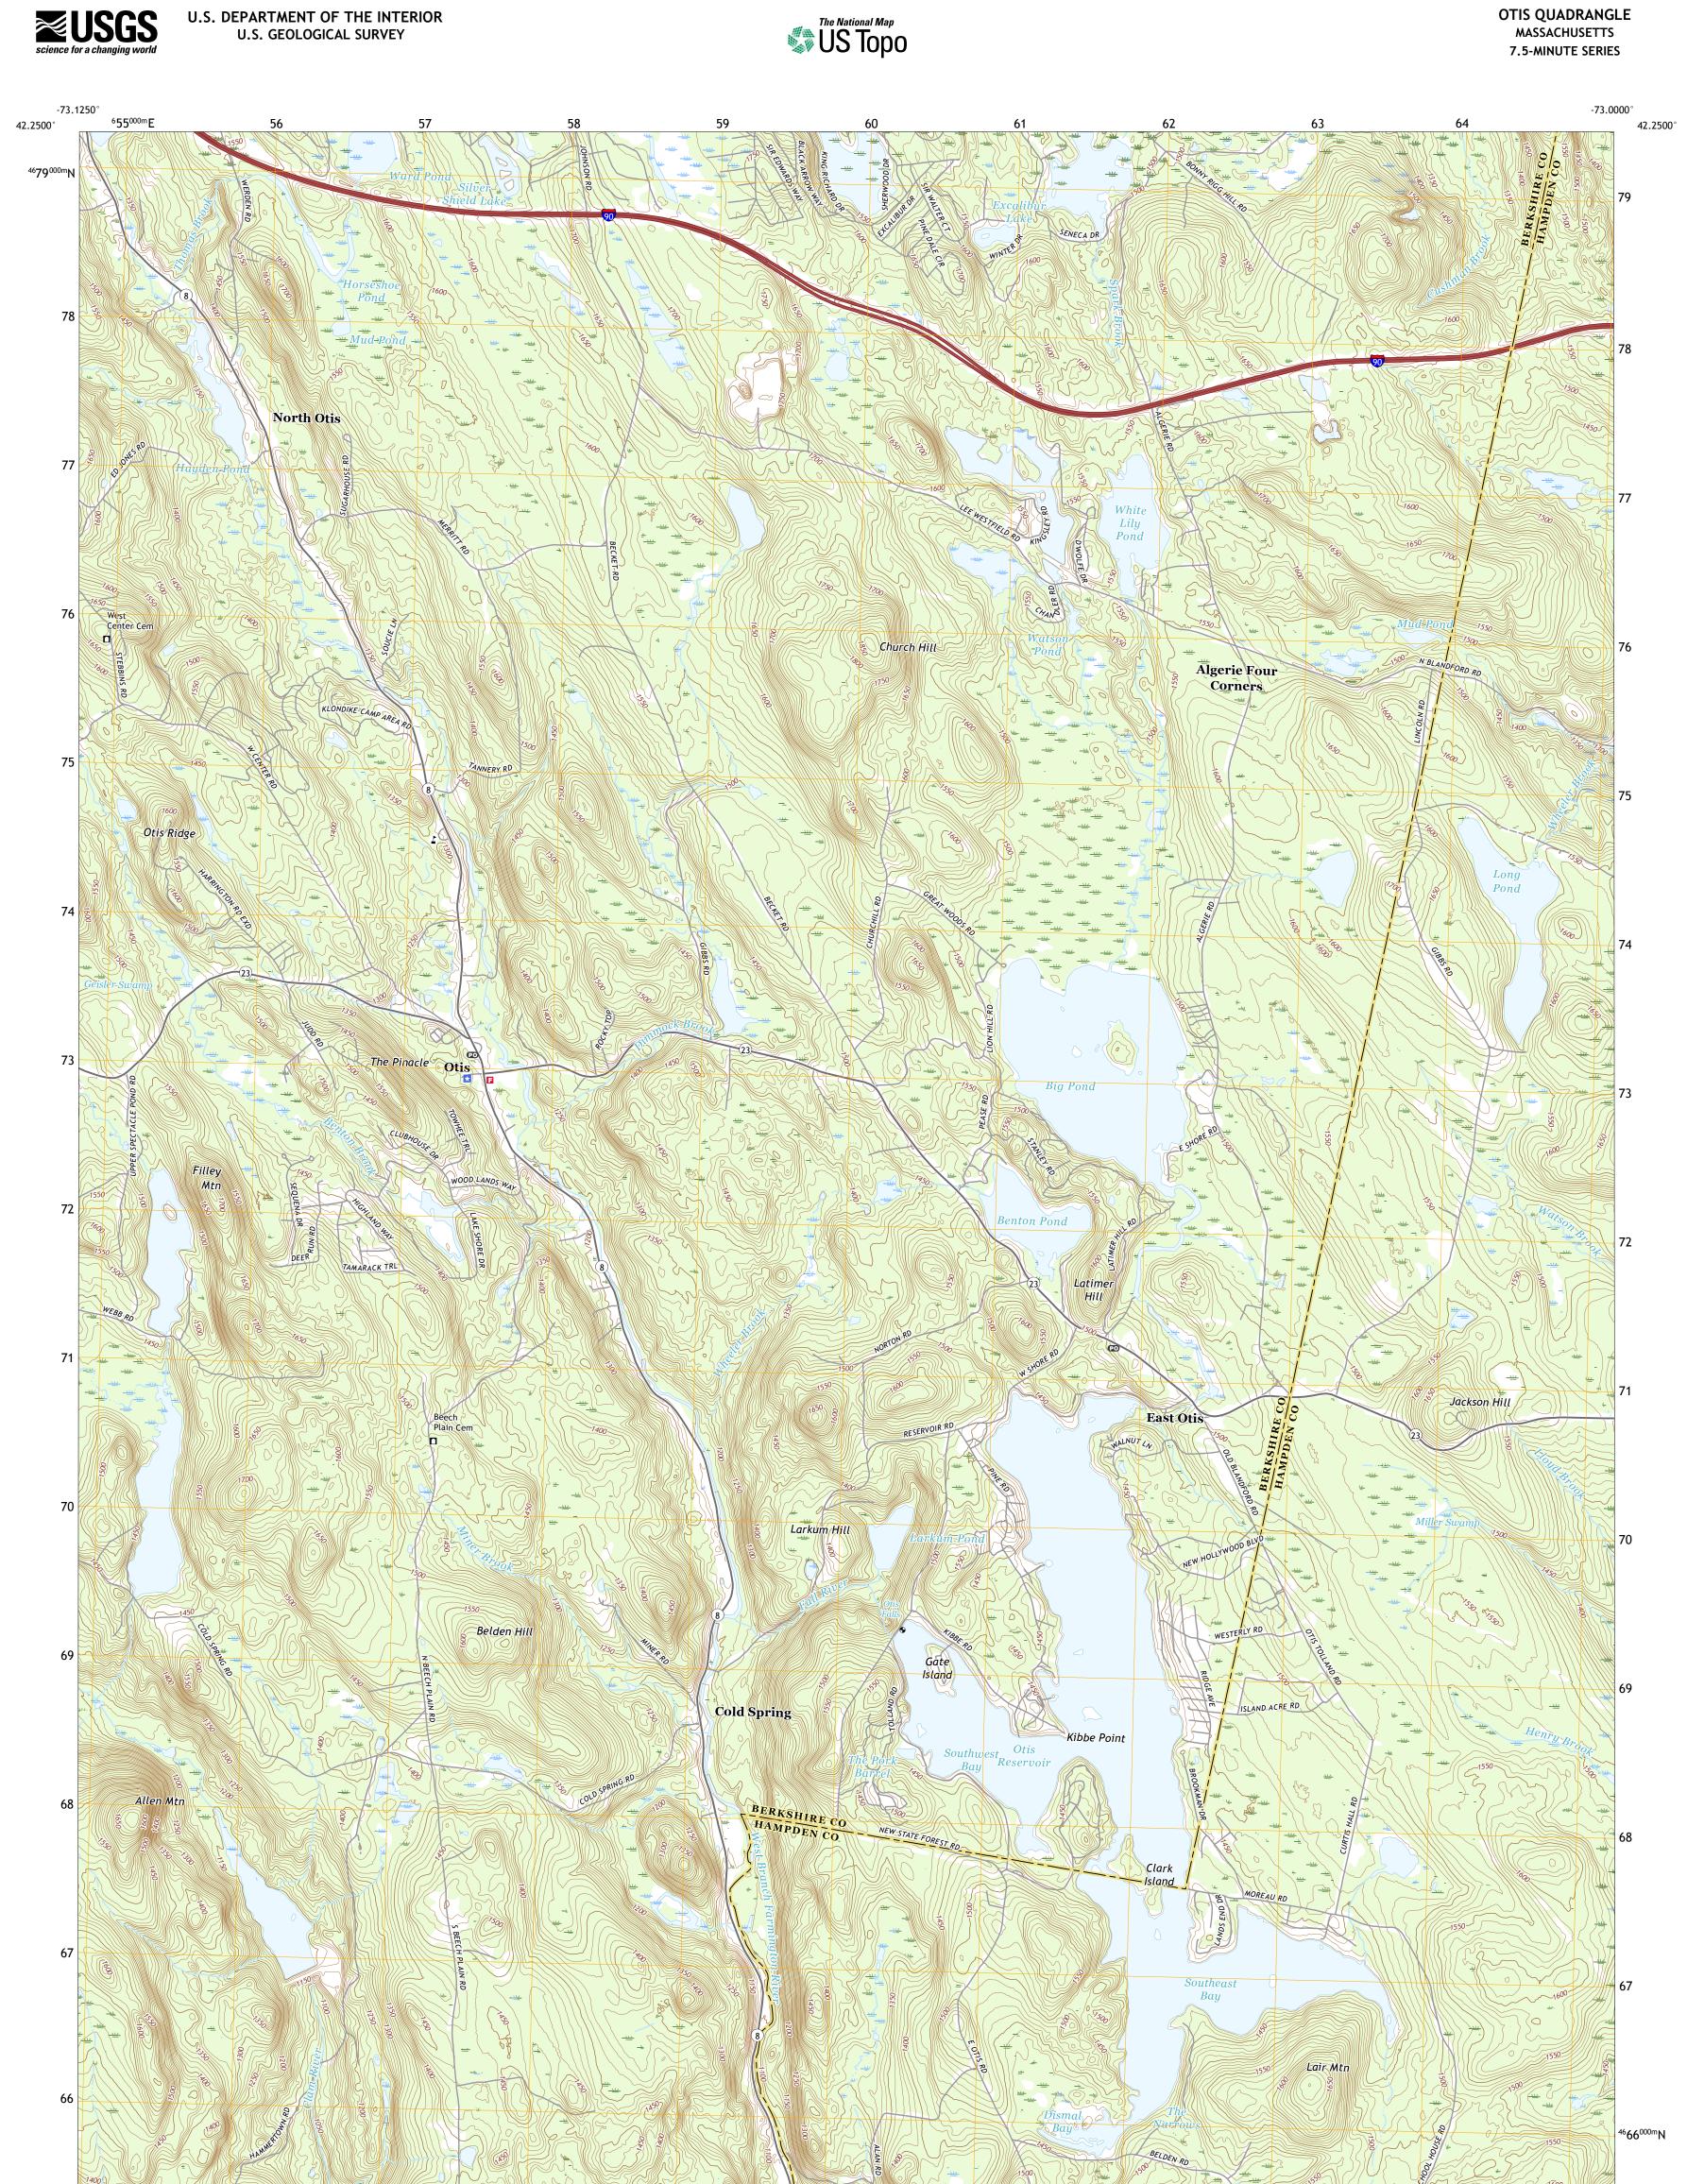

Produced by the United States Geological Survey North American Datum of 1983 (NAD83) World Geodetic System of 1984 (WGS84). Projection and 1 000-meter grid:Universal Transverse Mercator, Zone 18T This map is not a legal document. Boundaries may be generalized for this map scale. Private lands within government reservations may not be shown. Obtain permission before entering private lands.