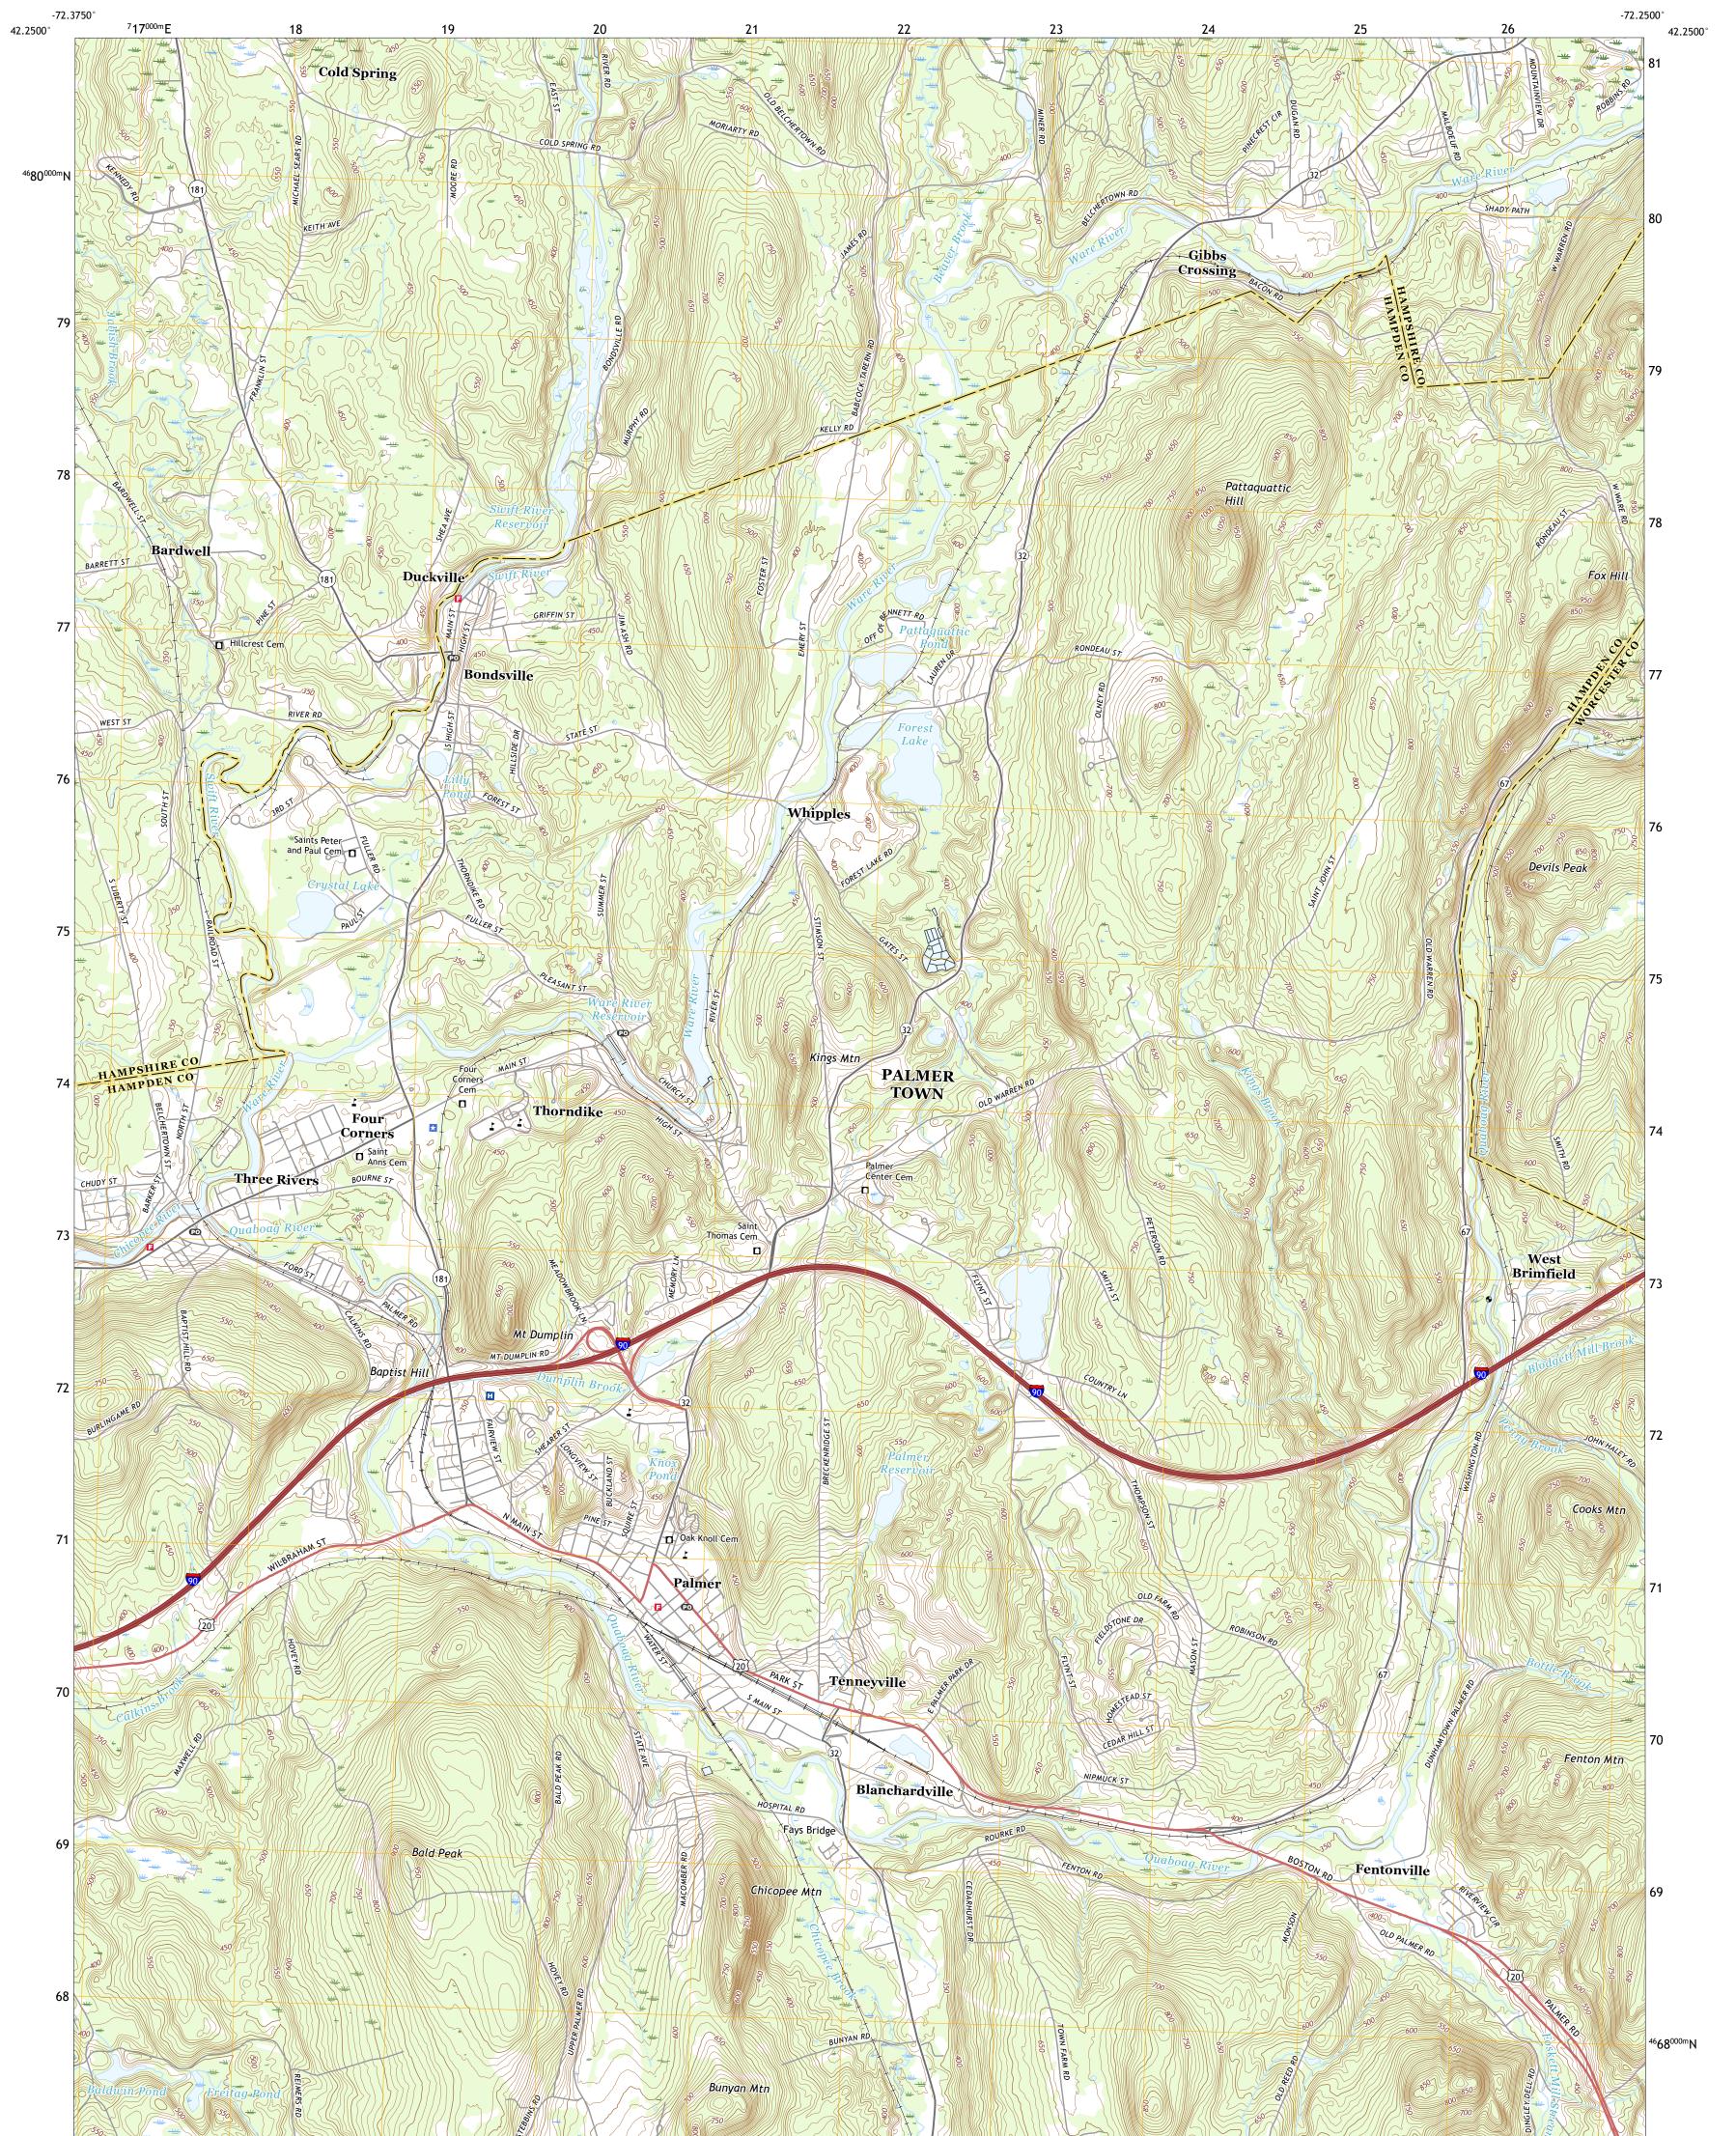

## U.S. DEPARTMENT OF THE INTERIOR U.S. GEOLOGICAL SURVEY

PALMER QUADRANGLE MASSACHUSETTS 7.5-MINUTE SERIES

Produced by the United States Geological Survey North American Datum of 1983 (NAD83) World Geodetic System of 1984 (WGS84). Projection and 1 000-meter grid:Universal Transverse Mercator, Zone 18T This map is not a legal document. Boundaries may be generalized for this map scale. Private lands within government reservations may not be shown. Obtain permission before entering private lands.