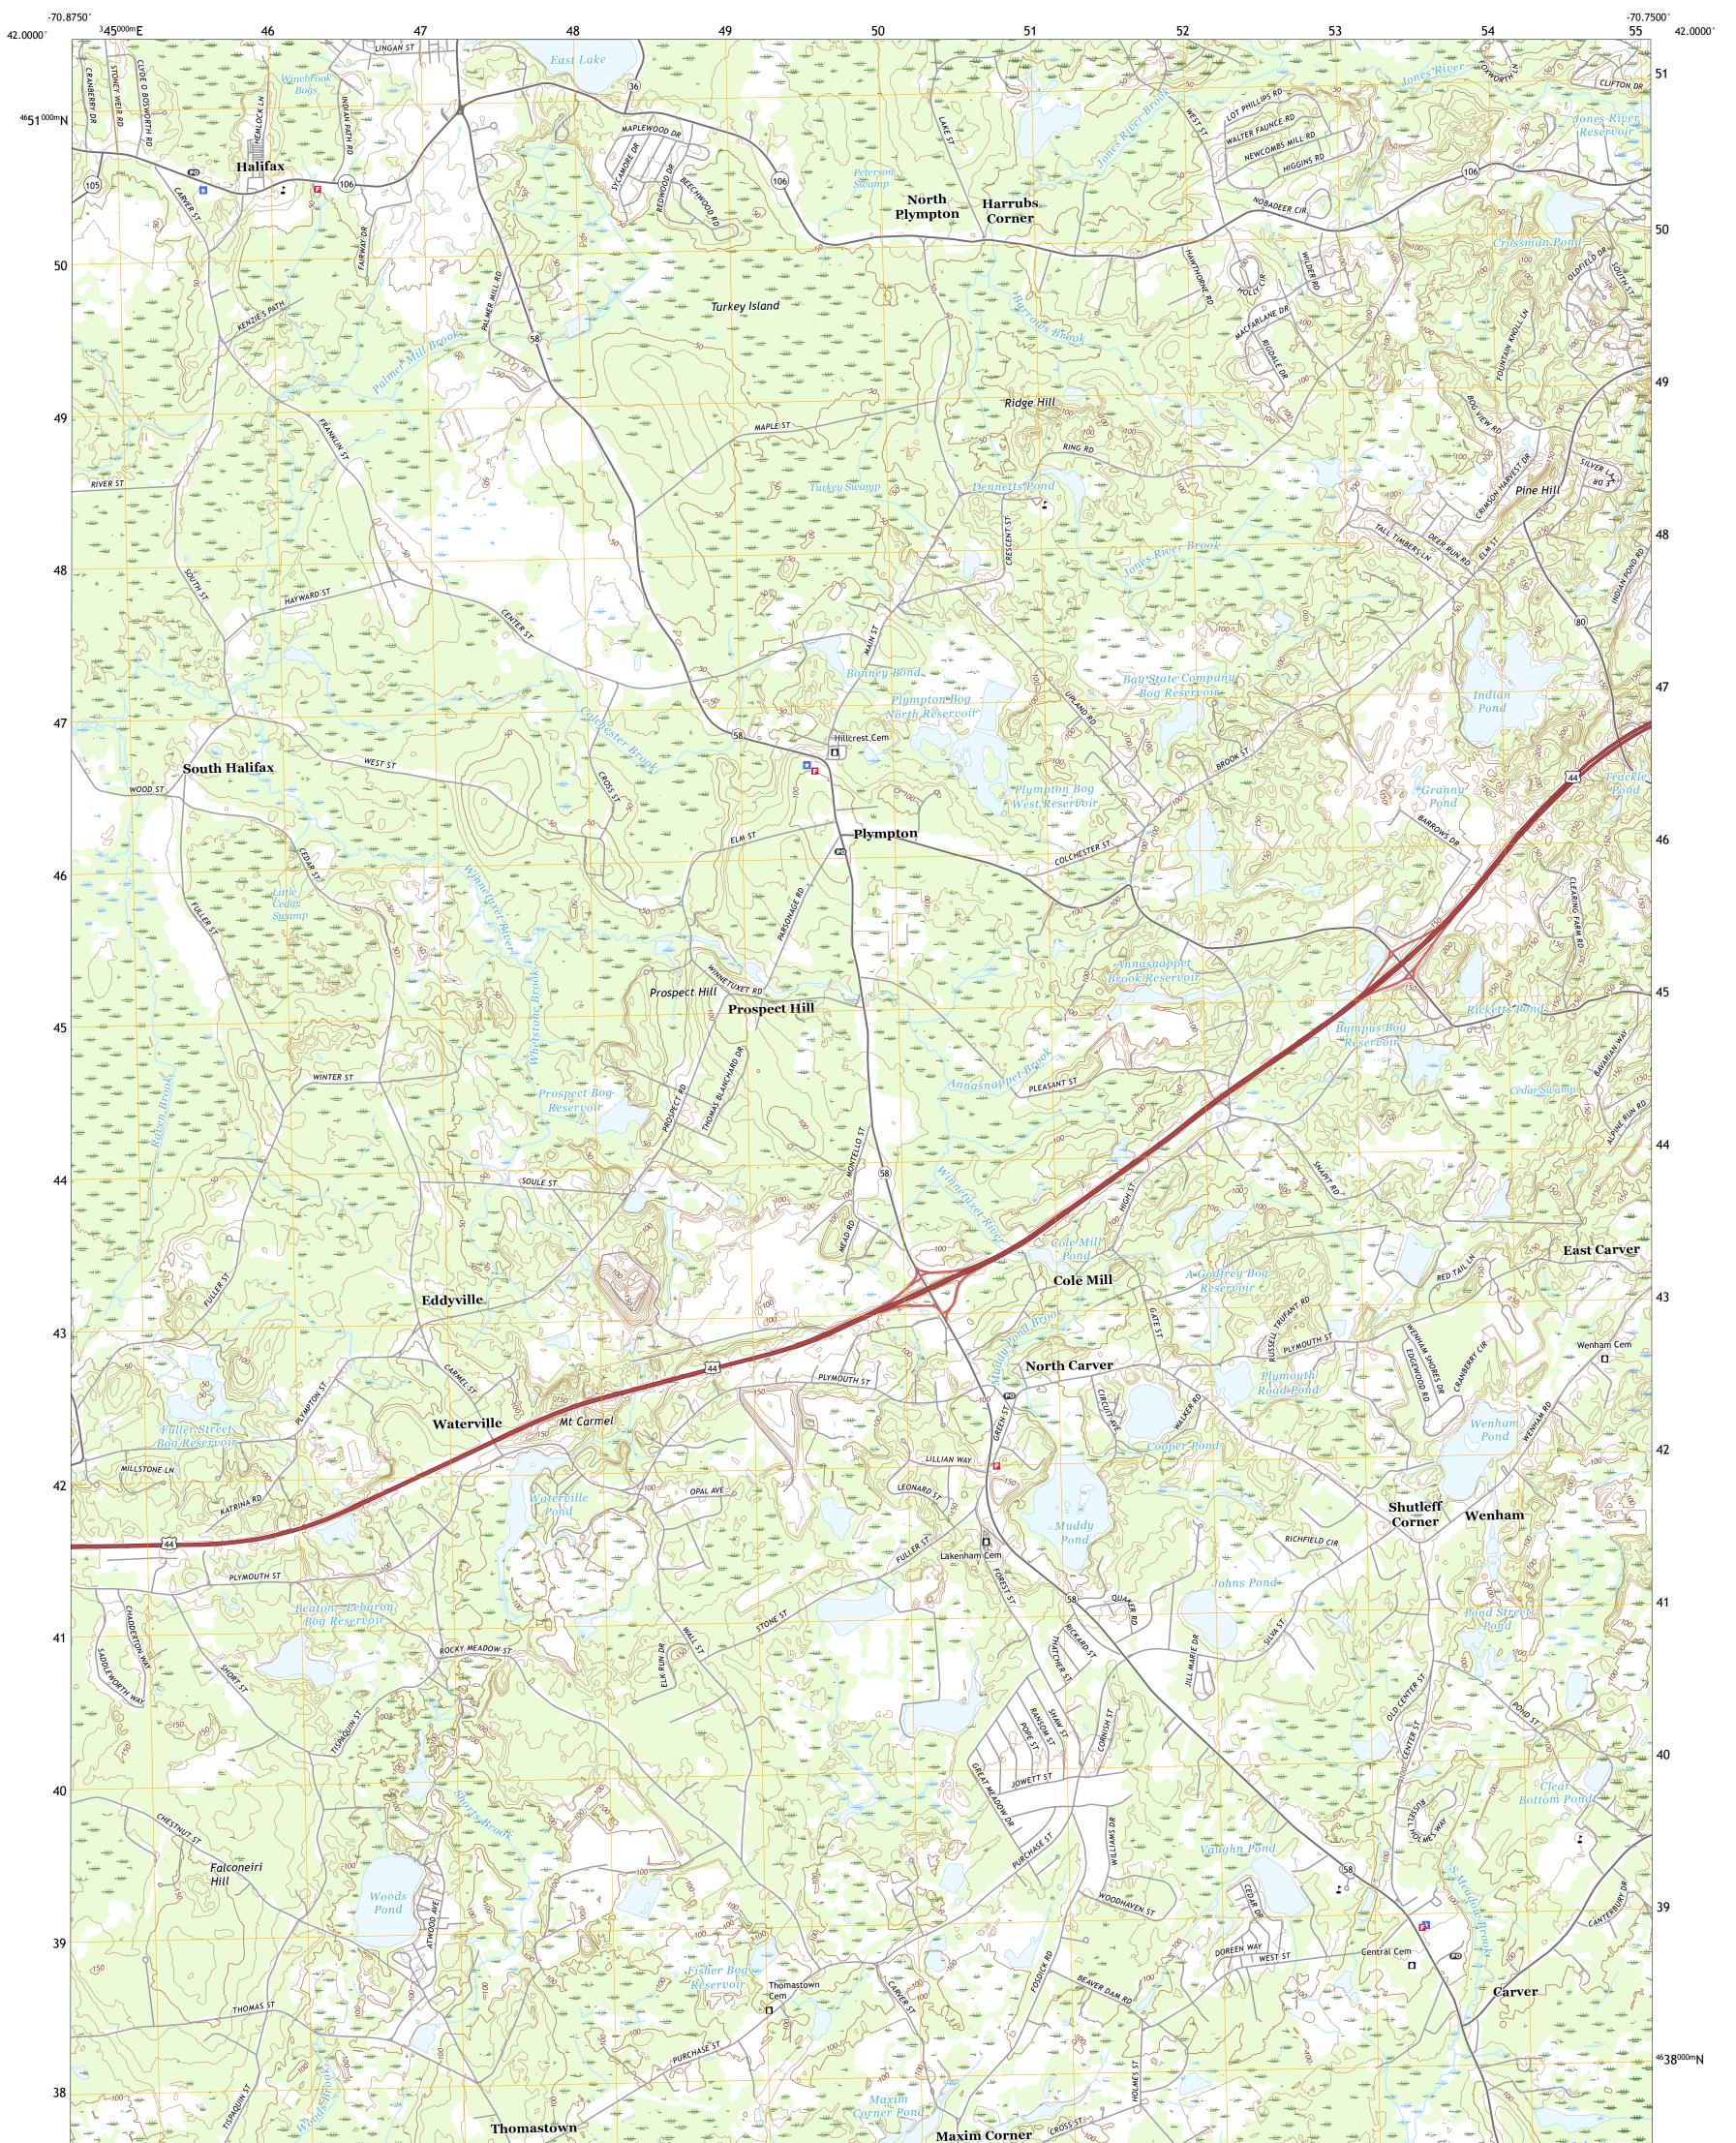

## U.S. DEPARTMENT OF THE INTERIOR U.S. GEOLOGICAL SURVEY

PLYMPTON QUADRANGLE MASSACHUSETTS - PLYMOUTH COUNTY 7.5-MINUTE SERIES

Produced by the United States Geological Survey North American Datum of 1983 (NAD83) World Geodetic System of 1984 (WGS84). Projection and 1 000-meter grid:Universal Transverse Mercator, Zone 19T This map is not a legal document. Boundaries may be generalized for this map scale. Private lands within government reservations may not be shown. Obtain permission before entering private lands.

Imagery......NAIP, July 2016 - September 2016Roads......U.S.CensusBureau,2016Names......GNIS, 1974 - 2018Hydrography.....NationalHydrography Dataset,2015Contours.....NationalElevationDataset,Boundaries.....Multiplesources;SeemetadataFWSNationalWetlandsInventory1991-2011