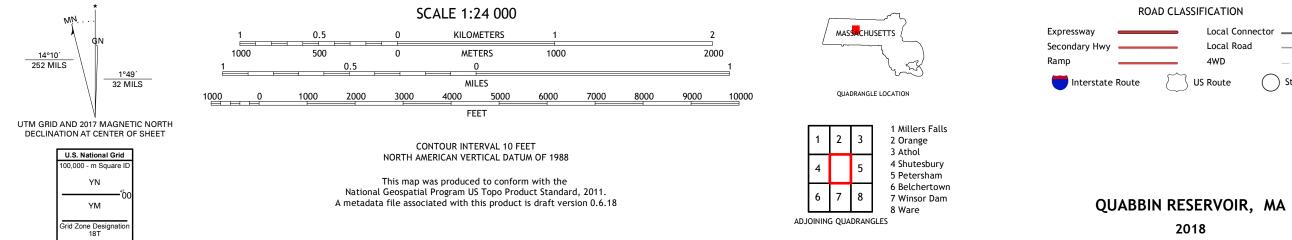

.....NAIP, August 2016 - September 2016 U.S. Census Bureau, 2018 ......GNIS, 1974 - 2016 ......National Hydrography Dataset, 2005 - 2011 .....National Elevation Dataset, 2012 .....Multiple sources; see metadata file 2016 - 2017 Imagery.... Roads..... Names..... Hydrography..... Contours.. Boundaries... Wetlands 2008 Wetlands... ..FWS National Inventory

ROAD CLASSIFICATION Local Connector Local Road \_\_\_\_\_ \_\_\_\_ 4WD US Route State Route lnterstate Route

2018

NSN. 7643016369615 NGA REF NO. US GS X 24 K 36729