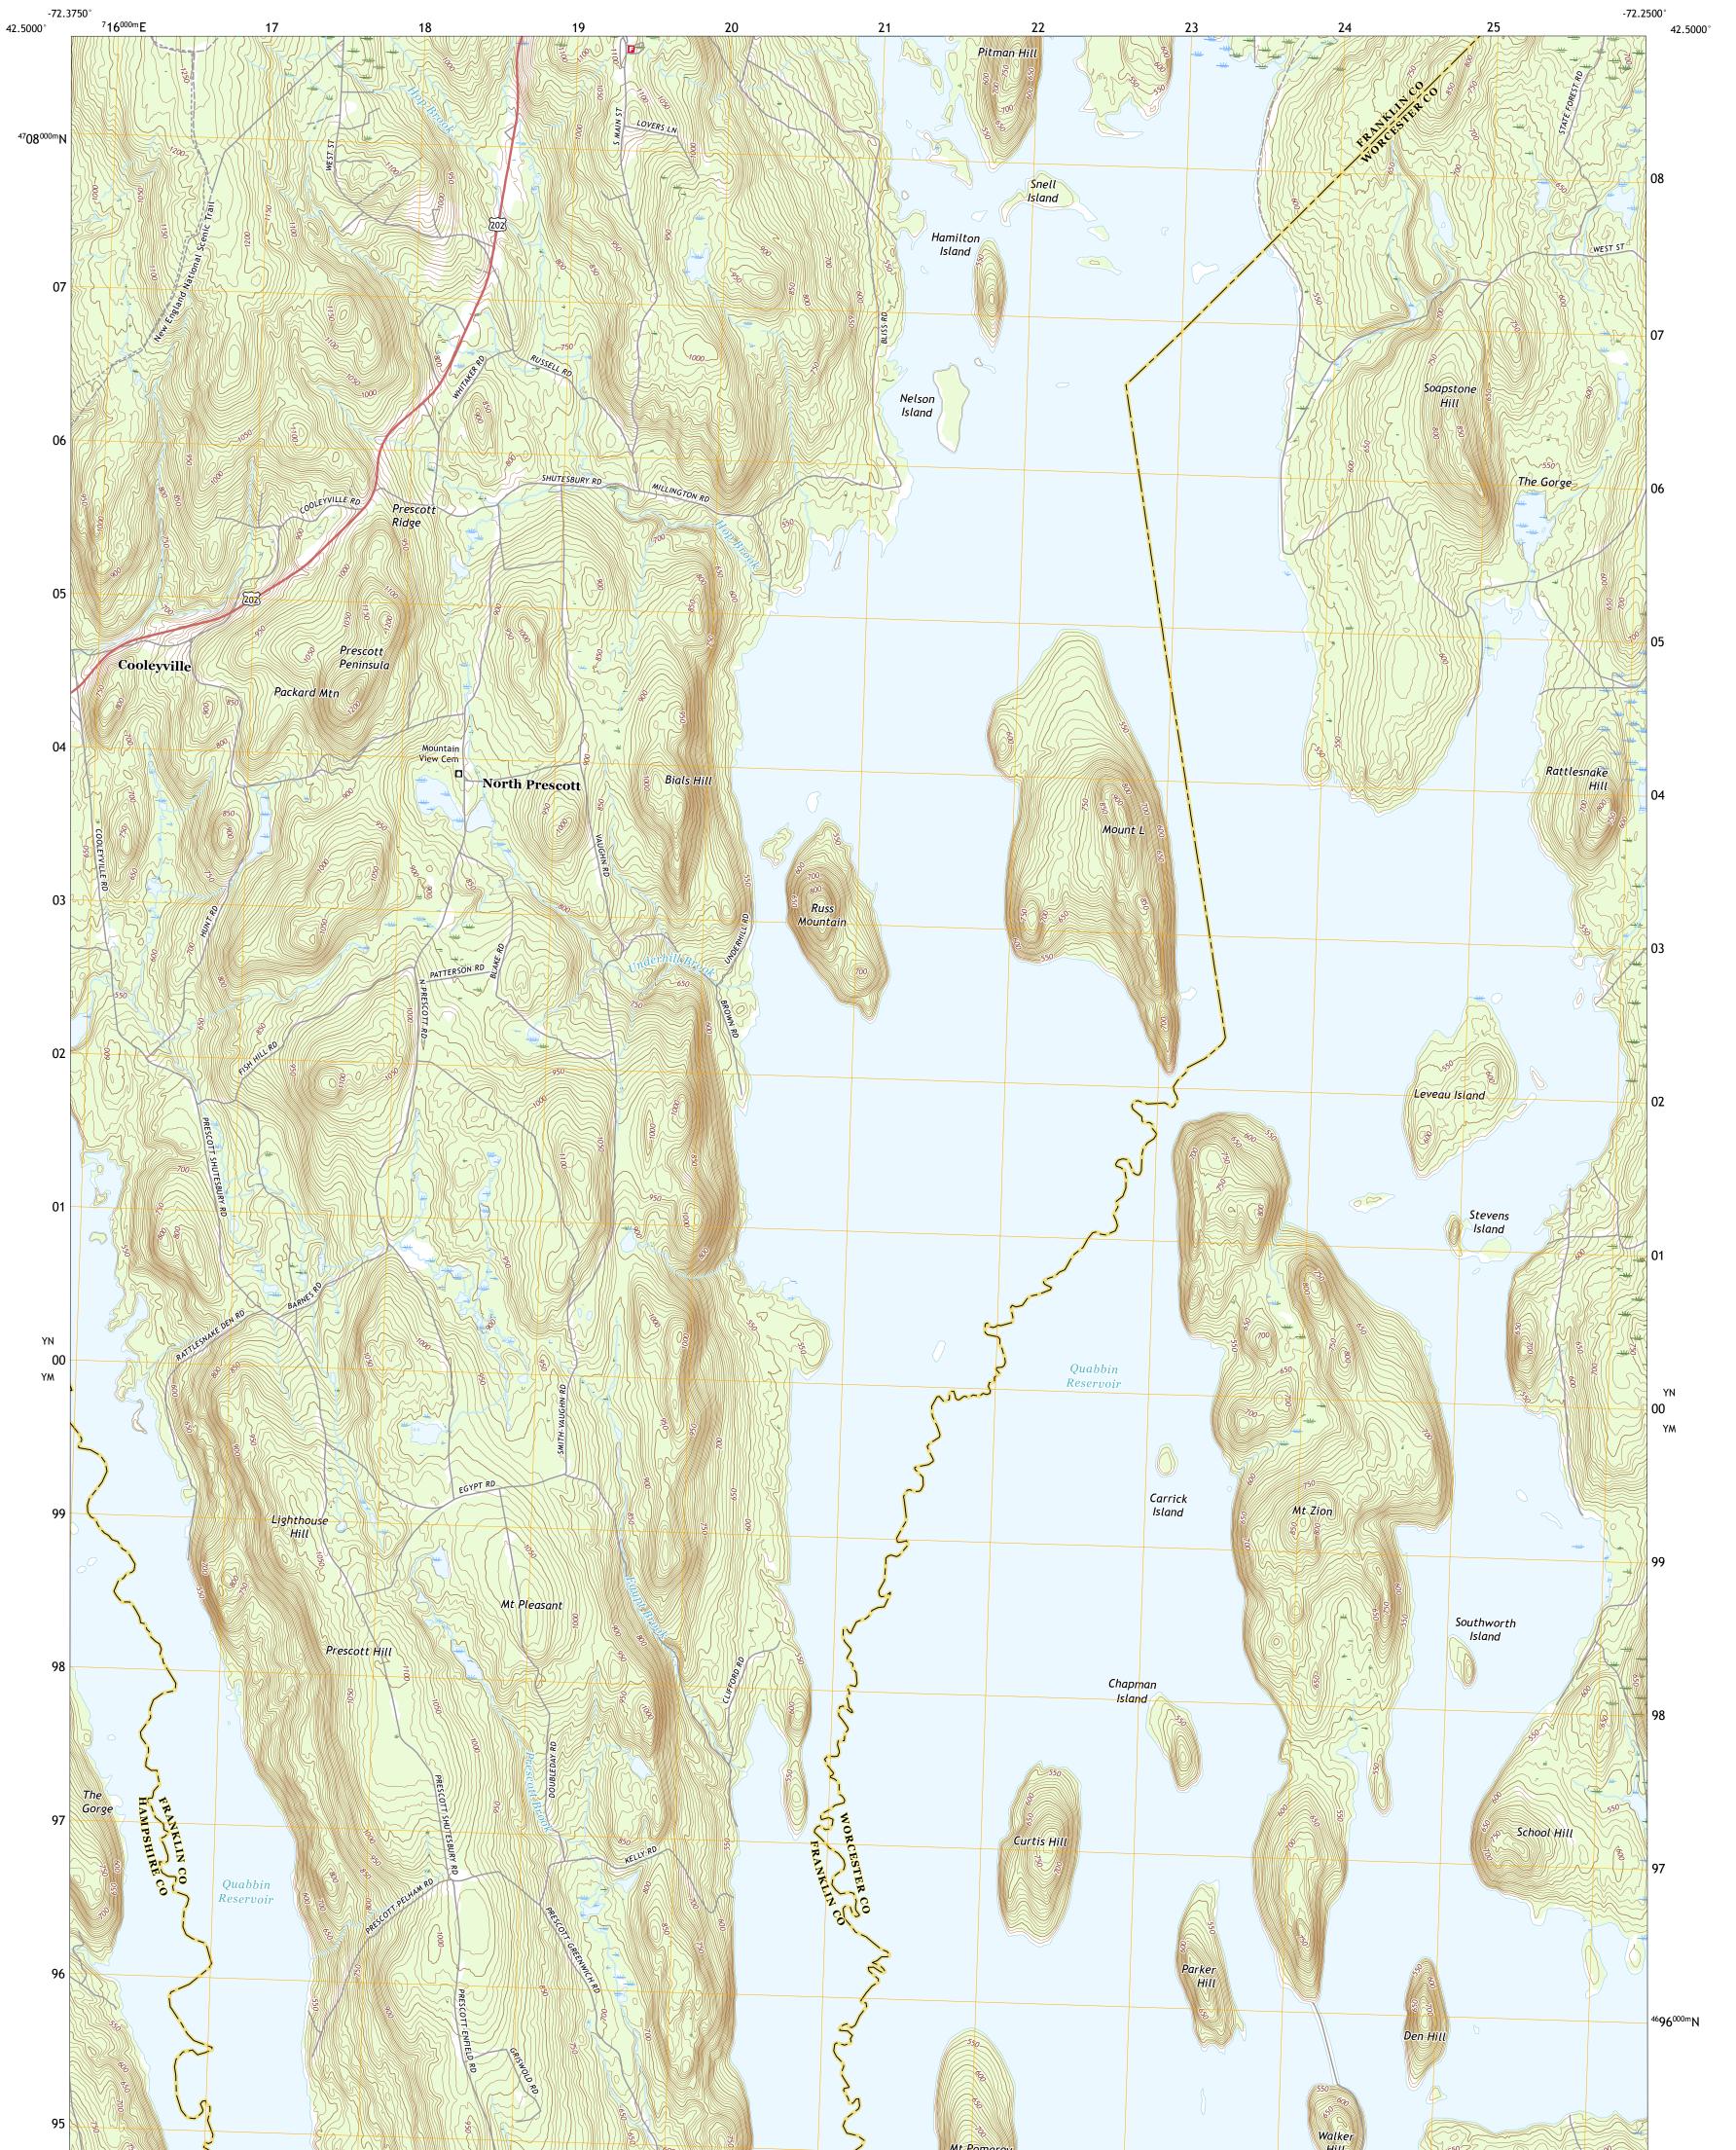

## QUABBIN RESERVOIR QUADRANGLE MASSACHUSETTS 7.5-MINUTE SERIES

Produced by the United States Geological Survey North American Datum of 1983 (NAD83) World Geodetic System of 1984 (WGS84). Projection and 1 000-meter grid:Universal Transverse Mercator, Zone 18T This map is not a legal document. Boundaries may be generalized for this map scale. Private lands within government reservations may not be shown. Obtain permission before entering private lands.