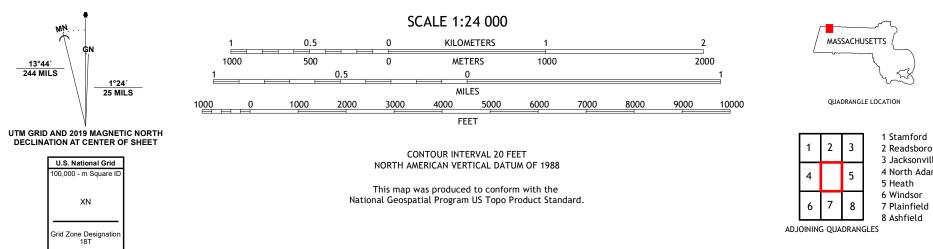

Produced by the United States Geological Survey North American Datum of 1983 (NAD83) World Geodetic System of 1984 (WGS84). Projection and 1 000-meter grid:Universal Transverse Mercator, Zone 18T This map is not a legal document. Boundaries may be generalized for this map scale. Private lands within government reservations may not be shown. Obtain permission before entering private lands.

Imagery.....NAIP, August 2018 - August 2018 Roads.....U.S. Census Bureau, 2016 - 2018 Roads within US Forest Service Lands......FSTopo Data Names..... Hydrography... Contours..... Boundaries... Wetlands......FWS National Wetlands Inventory 1975 - 2008





53

1 Stamford

2 Readsboro

3 Jacksonville

4 North Adams 5 Heath





## 2021

## NSN. 7643016369623 NGA REF NO. US GS X 24 K 38 798