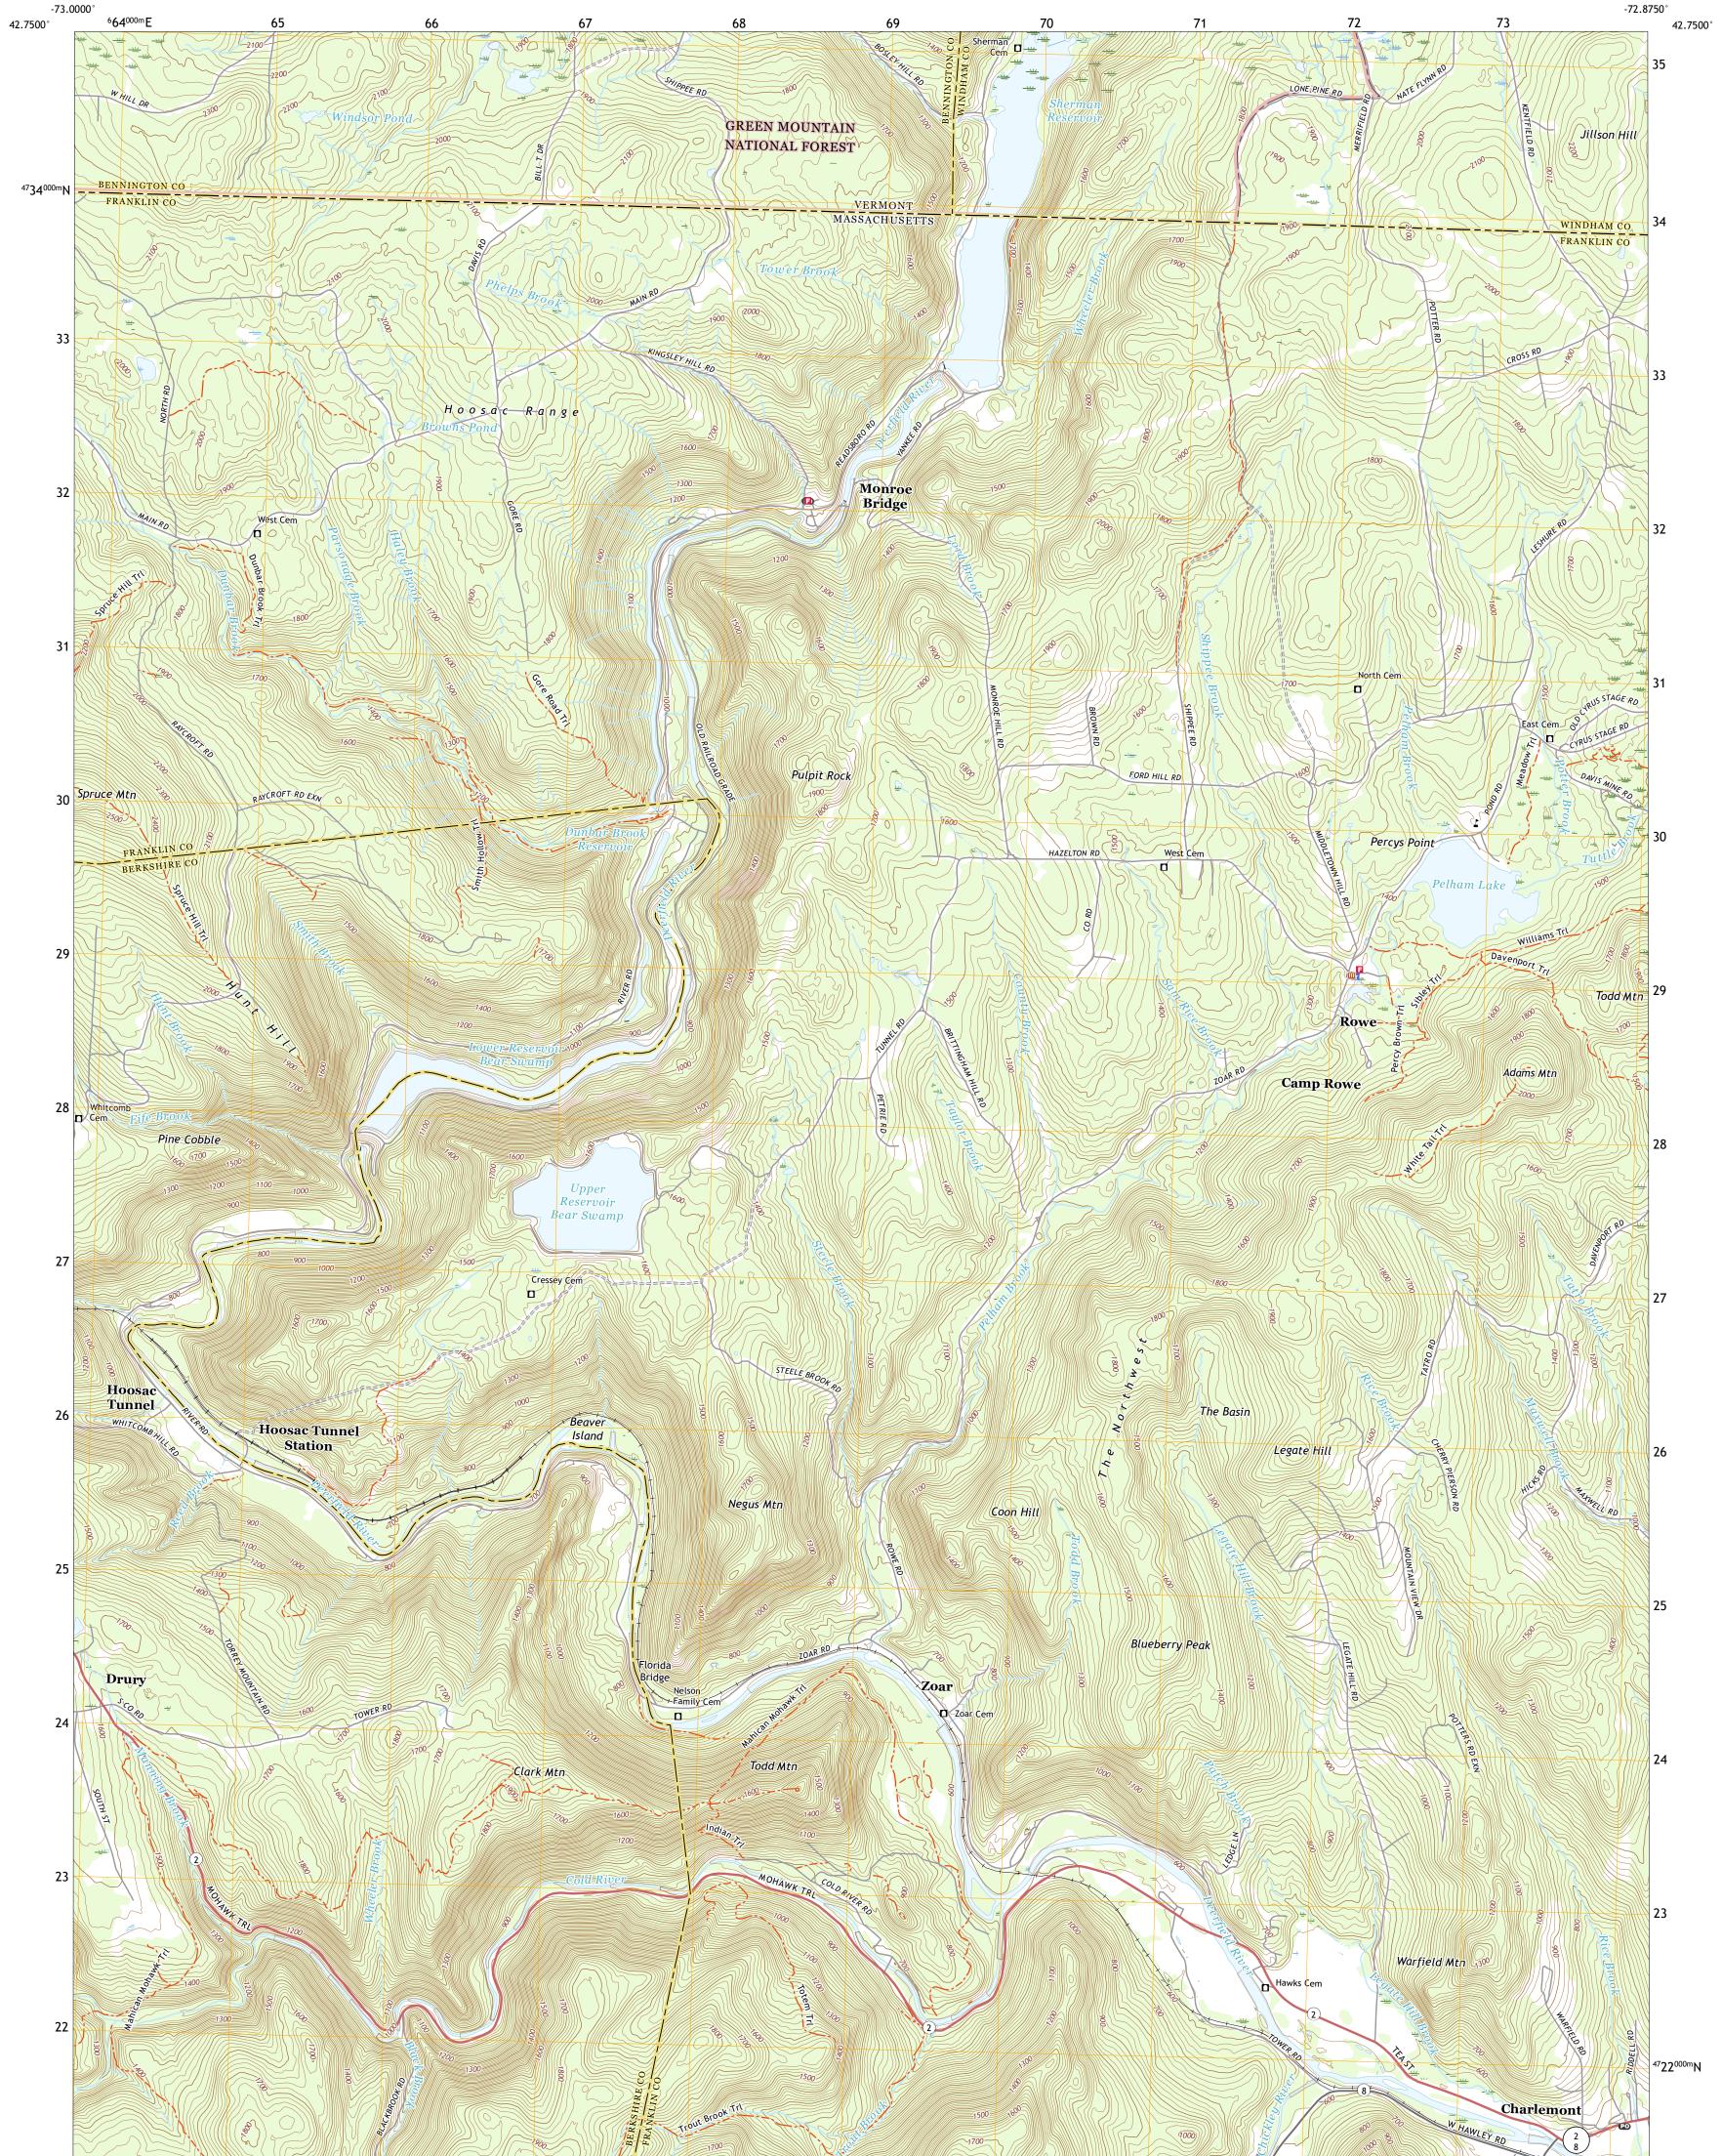

Produced by the United States Geological Survey North American Datum of 1983 (NAD83) World Geodetic System of 1984 (WGS84). Projection and 1 000-meter grid:Universal Transverse Mercator, Zone 18T This map is not a legal document. Boundaries may be generalized for this map scale. Private lands within government reservations may not be shown. Obtain permission before entering private lands.

Imagery.....NAIP, August 2018 - August 2018 Roads.....U.S. Census Bureau, 2016 - 2018 Roads within US Forest Service Lands......FSTopo Data Names..... Hydrography... Contours..... Boundaries... Wetlands......FWS National Wetlands Inventory 1975 - 2008