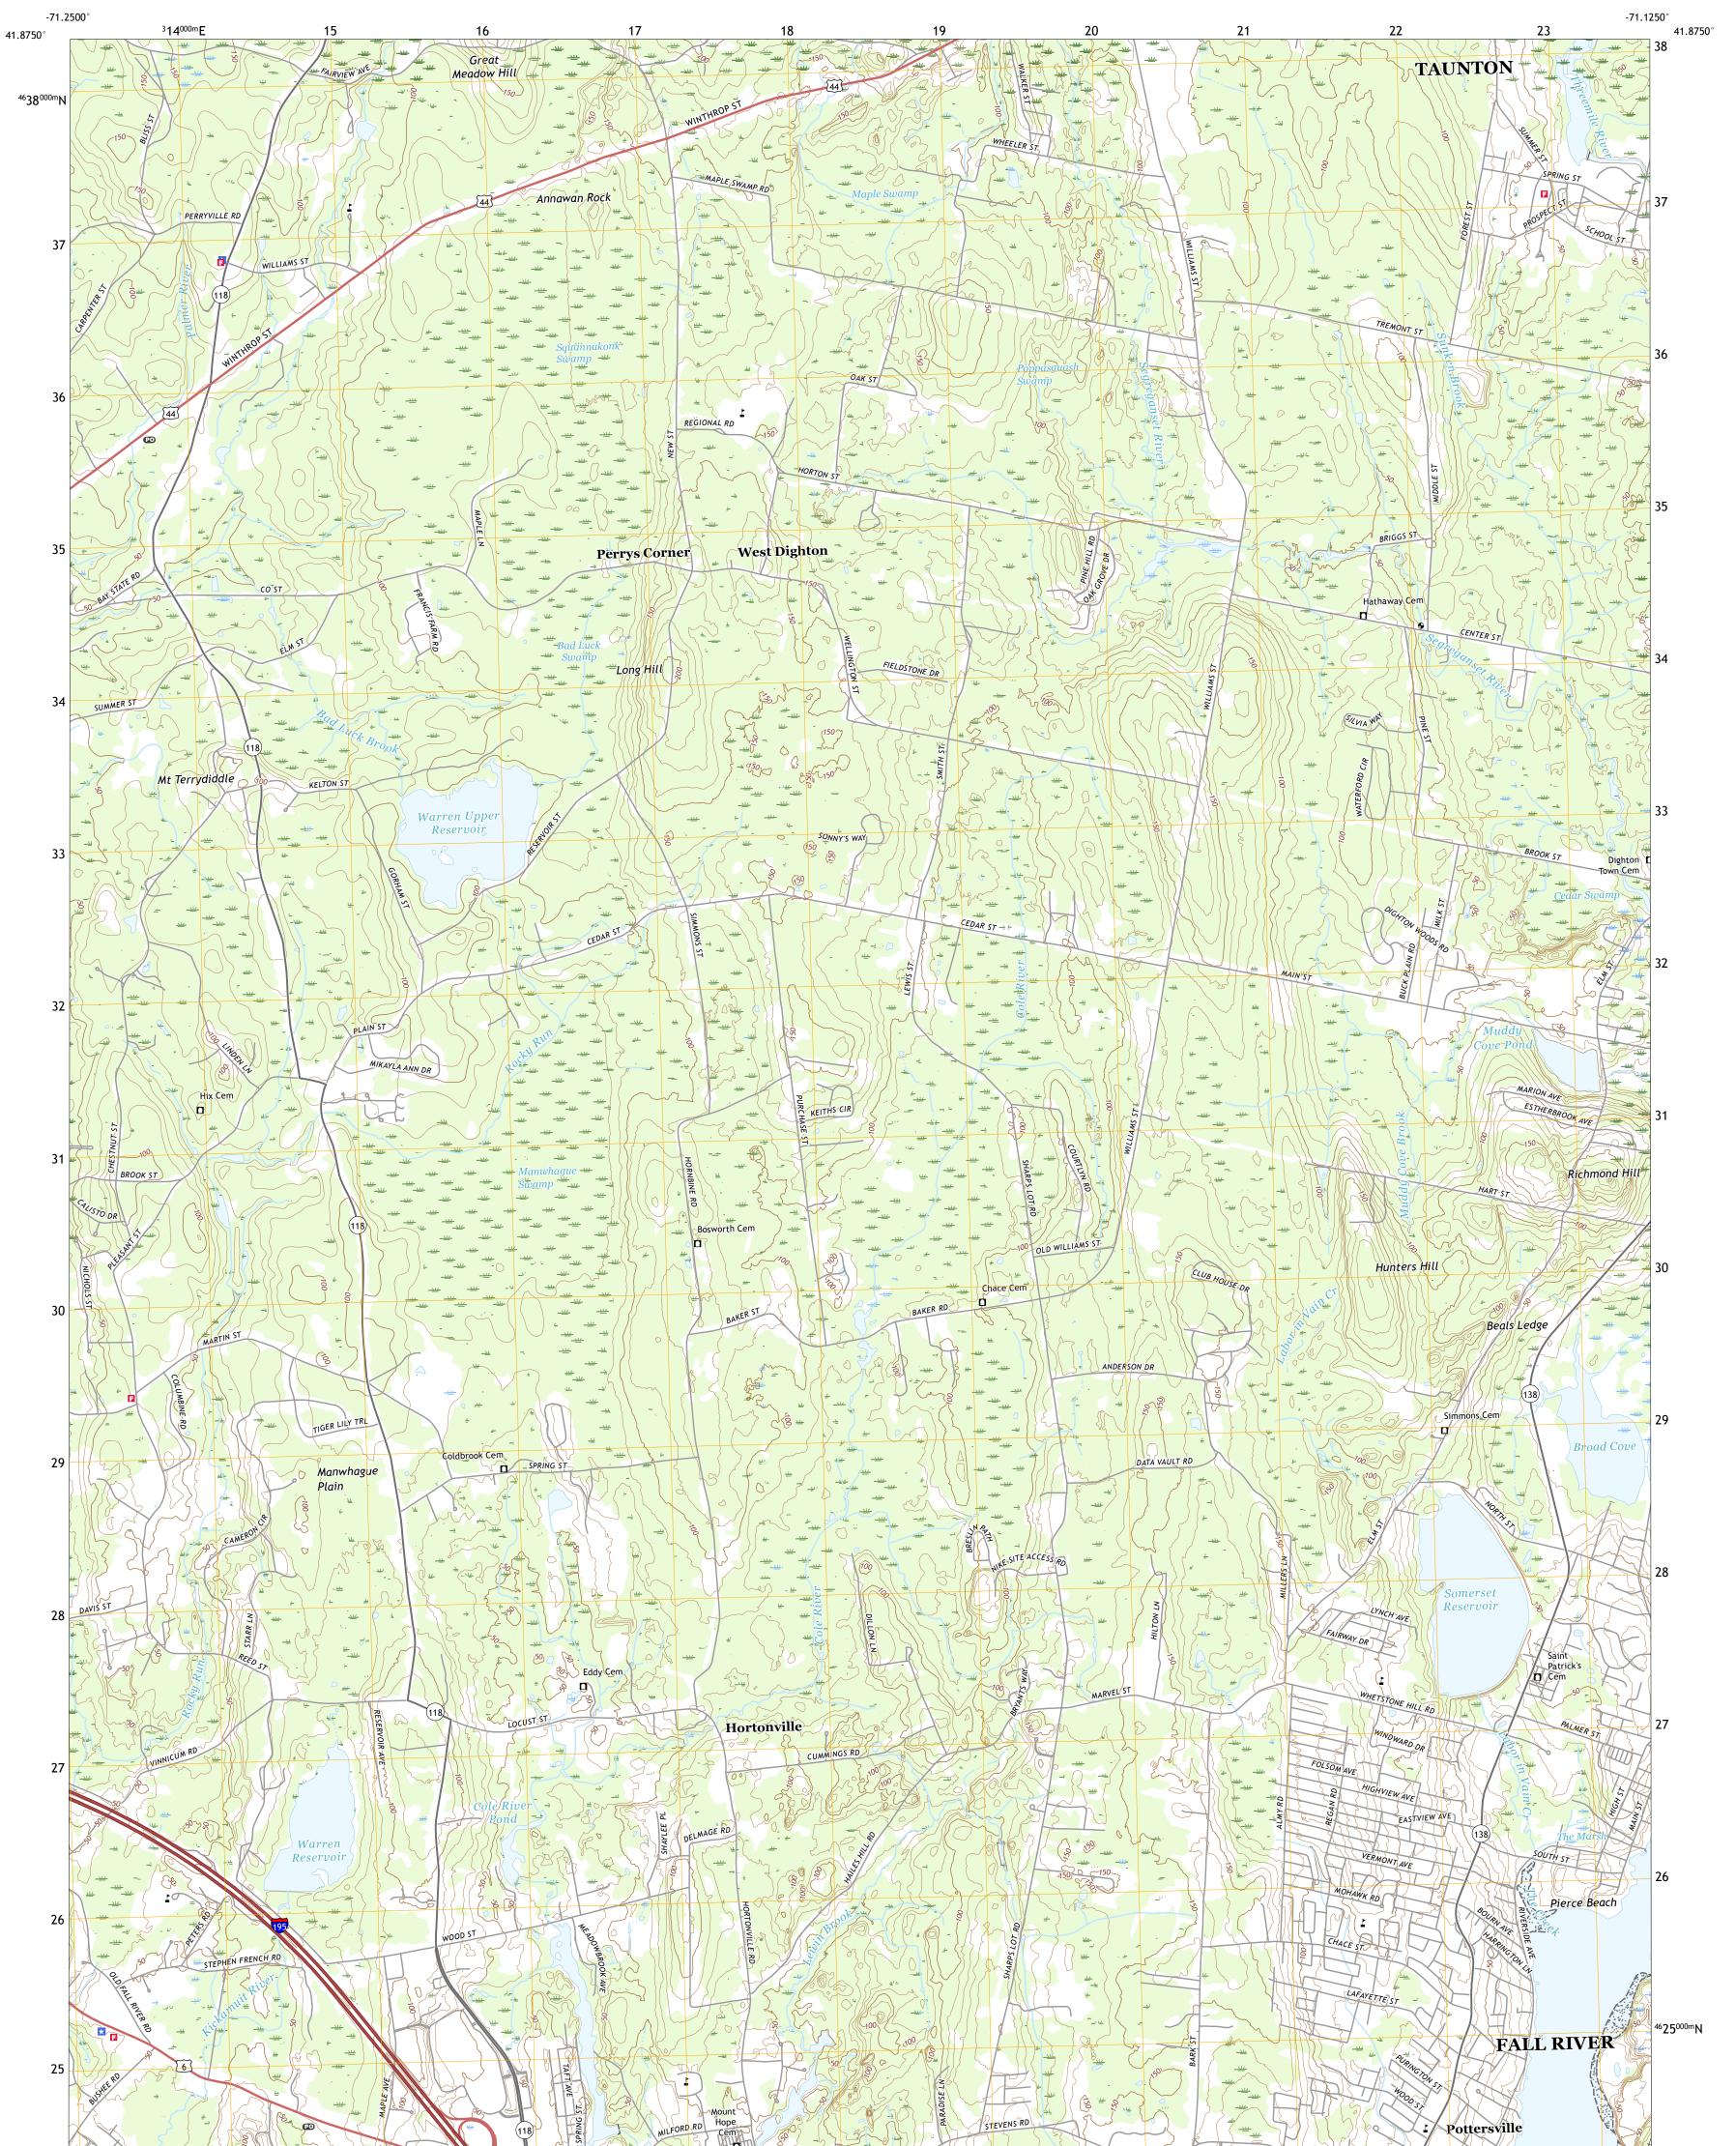

## U.S. DEPARTMENT OF THE INTERIOR U.S. GEOLOGICAL SURVEY

Produced by the United States Geological Survey North American Datum of 1983 (NAD83) World Geodetic System of 1984 (WGS84). Projection and 1 000-meter grid:Universal Transverse Mercator, Zone 19T This map is not a legal document. Boundaries may be generalized for this map scale. Private lands within government reservations may not be shown. Obtain permission before entering private lands.

Imagery.......NAIP, July 2016 - September 2016Roads......U.S.Bureau, 2016Names......GNIS, 1974 - 2018Hydrography.....NationalHydrography Dataset, 2004Contours.....NationalElevation Dataset, 1998 - 2012Boundaries.....Multiplesources; see metadata file 2016 - 2017Wetlands......FWSNationalWetlandsInventory1992 - 2011