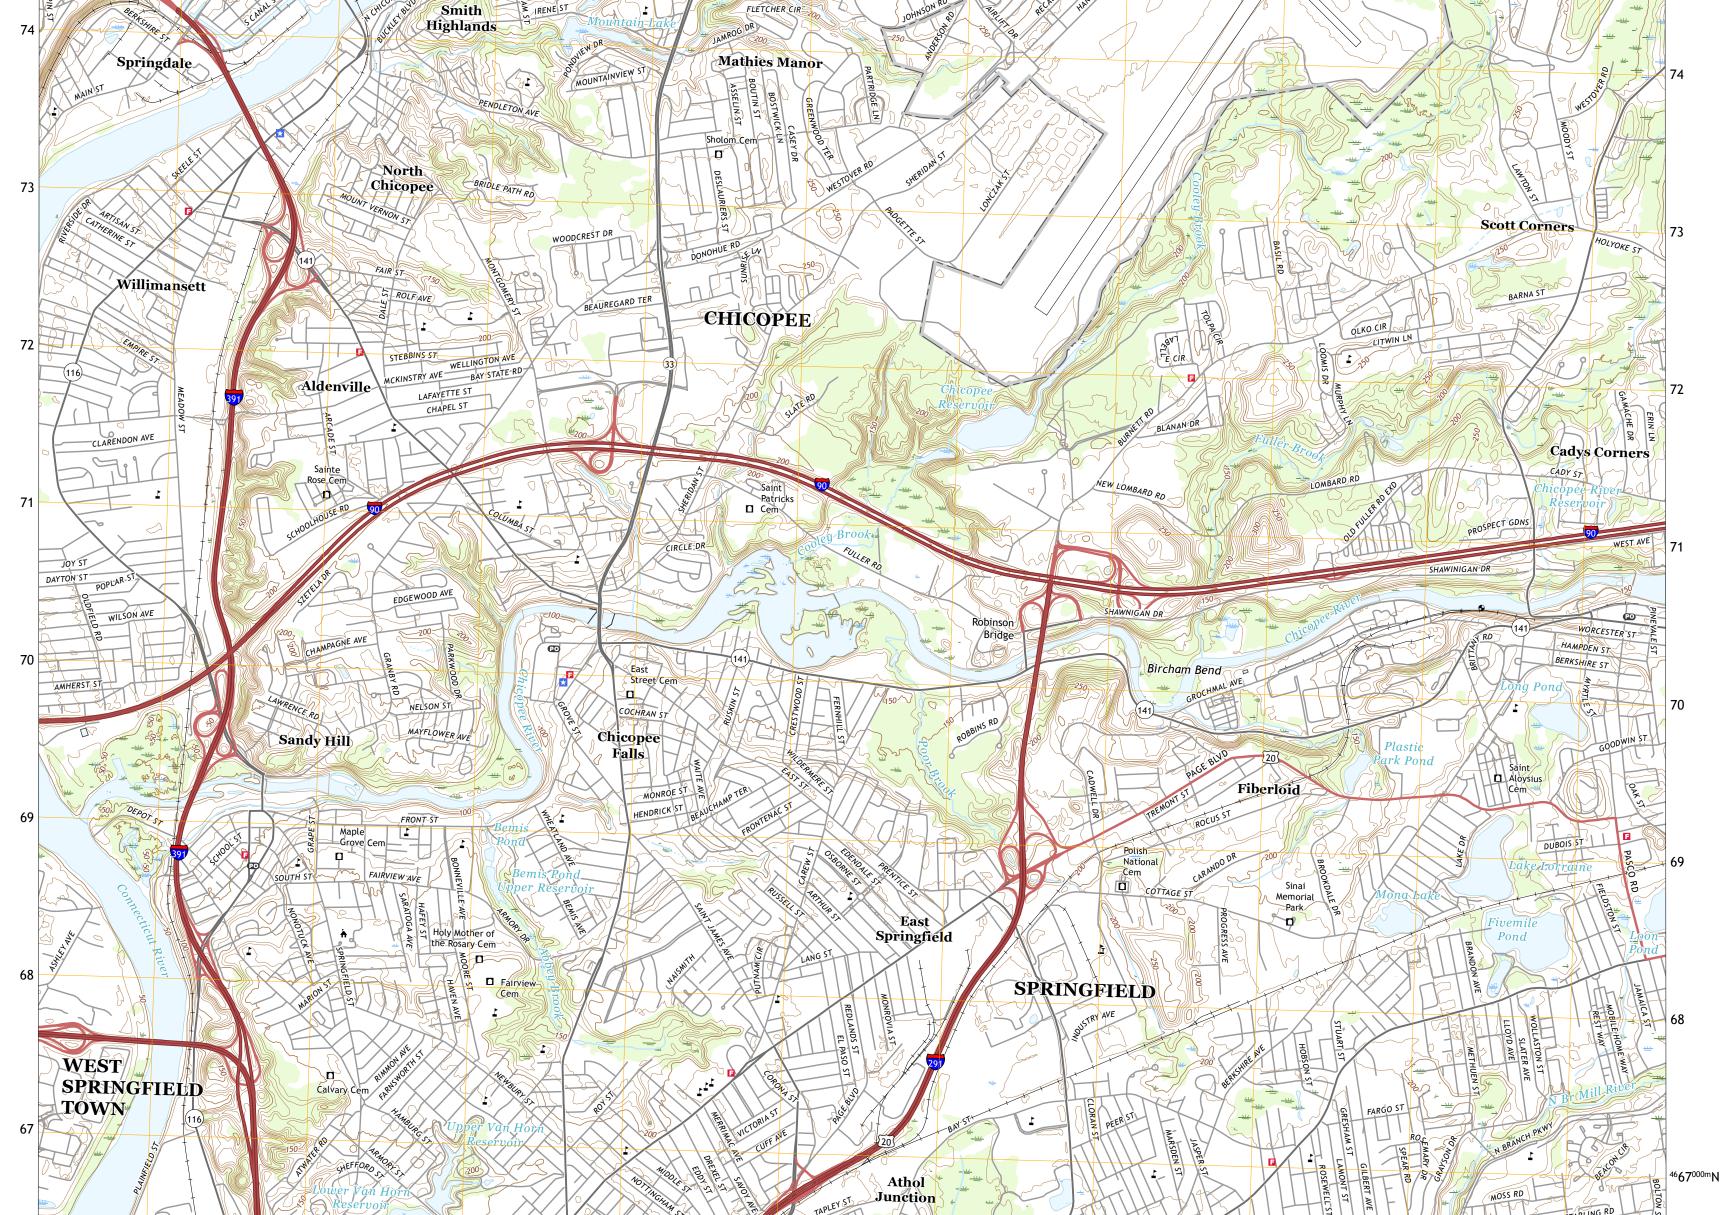

YMAN ST Dame Cen NGTON-AV LINCOLN AVE COVE ISLAND HAMPSHIRE CO 78 AND AVE South Plains ( LYMAN TER ्रेम Saint se Cem Highland Park NEW LUDLOW RD HAMPSHIRE CO. HAMPDEN CO PURPLE HEART-DR 77 GAYLO Highlands South Hadley 5 250 PEARLS AYLOR ST Falls HOLLYWOOD ST MICHAEL DR ABBEY ST MAIN ST LAURIE AVE NEW LUDLOW RD 76 HOLYOKE Forestdale Cem 0,0 ANSON ST LYMAN, ST LANGEVIN ST Duncan Knoll Oakdale LUKASIK ST MANNING ST WESTOVER  $\star$ Fairview MCCARTHY AVE ARB 75 S

STEPHENS ST TELEGRAPH Perry Manor Freeman Knoll

CYRAN S

E Westover Air Reserve Base/Metropolitan Airport

79

78

77

76

75

IBAMA S





Produced by the United States Geological Survey North American Datum of 1983 (NAD83) World Geodetic System of 1984 (WGS84). Projection and 1 000-meter grid: Universal Transverse Mercator, Zone 18T This map is not a legal document. Boundaries may be generalized for this map scale. Private lands within government reservations may not be shown. Obtain permission before entering private lands.

Elmwood

Imagery... Roads..... ...NAIP, August 2016 - September 2016 U.S. Census Bureau, 2018 ......GNIS, 1974 - 2018 Names.... ...National Hydrography Dataset, 2016 .........National Elevation Dataset, 1998 - 2012 urces; see metadata file 2016 - 2017 Hydrography..... Contours.. Boundaries... ...Multiple sources; 2008 Wetlands.. ..FWS National Wetlands Inventory



## NSN. 7 6 4 3 0 1 6 3 6 9 6 4 6