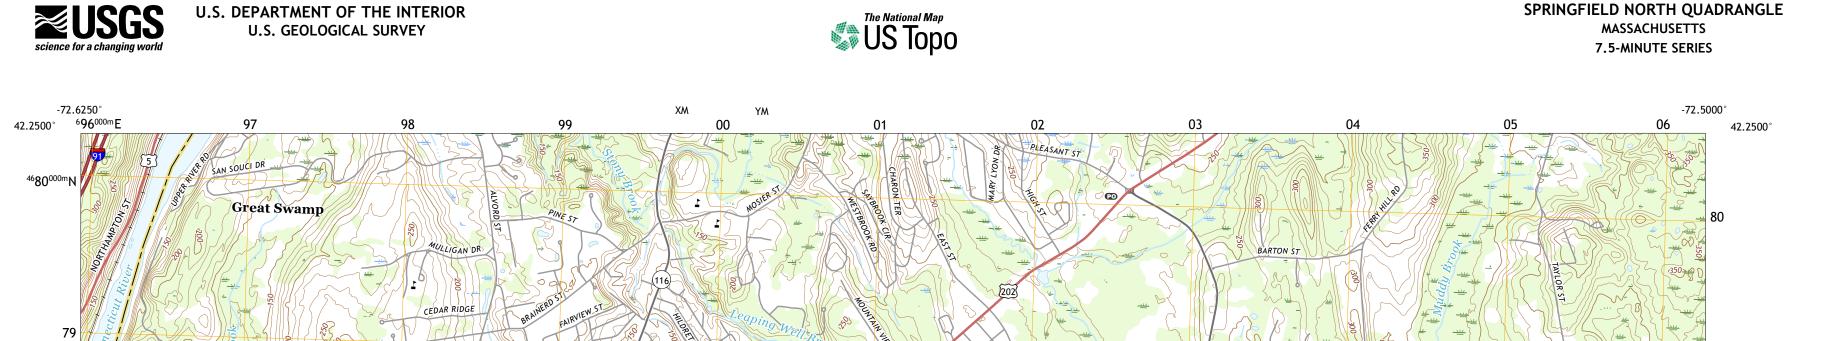

YMAN ST Dame Cen NGTON-AV LINCOLN AVE COVE ISLAND HAMPSHIRE CO 78 AND AVE South Plains ( LYMAN TER ्रेम Saint se Cem Highland Park NEW LUDLOW RD HAMPSHIRE CO. HAMPDEN CO PURPLE HEART-DR 77 GAYLO Highlands South Hadley 5 250 PEARLS AYLOR ST Falls HOLLYWOOD ST MICHAEL DR ABBEY ST MAIN ST LAURIE AVE NEW LUDLOW RD 76 HOLYOKE Forestdale Cem 0,0 ANSON ST LYMAN, ST LANGEVIN ST Duncan Knoll Oakdale LUKASIK ST MANNING ST WESTOVER  $\star$ Fairview MCCARTHY AVE ARB 75 S

STEPHENS ST TELEGRAPH Perry Manor Freeman Knoll

CYRAN S

E Westover Air Reserve Base/Metropolitan Airport

79

78

77

76

75

IBAMA S





Produced by the United States Geological Survey North American Datum of 1983 (NAD83) World Geodetic System of 1984 (WGS84). Projection and 1 000-meter grid: Universal Transverse Mercator, Zon