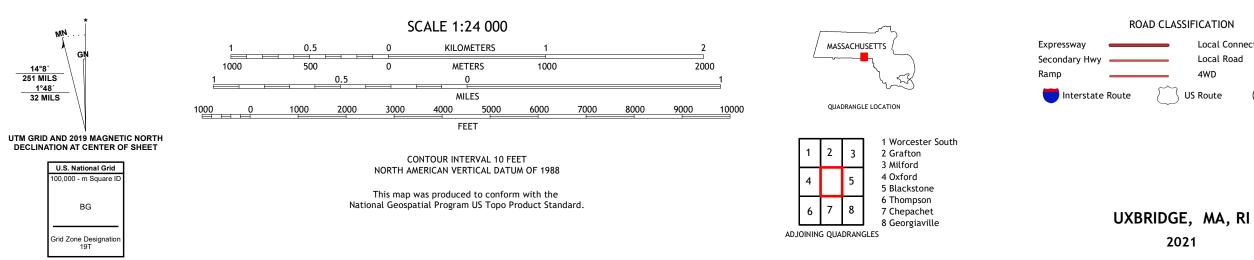

UXBRIDGE QUADRANGLE MASSACHUSETTS - RHODE ISLAND 7.5-MINUTE SERIES

Produced by the United States Geological Survey North American Datum of 1983 (NAD83) World Geodetic System of 1984 (WGS84). Projection and 1 000-meter grid:Universal Transverse Mercator, Zone 19T This map is not a legal document. Boundaries may be generalized for this map scale. Private lands within government reservations may not be shown. Obtain permission before entering private lands.

Imagery.... Roads..... Names..... Hydrography..... Contours.. Boundaries.... ..FWS National Wetlands Inventory 2008 - 2010 Wetlands...

NSN. 7643016369663 NGA REF NO. USGSX24K46491

Local Connector

State Route

Local Road

4WD