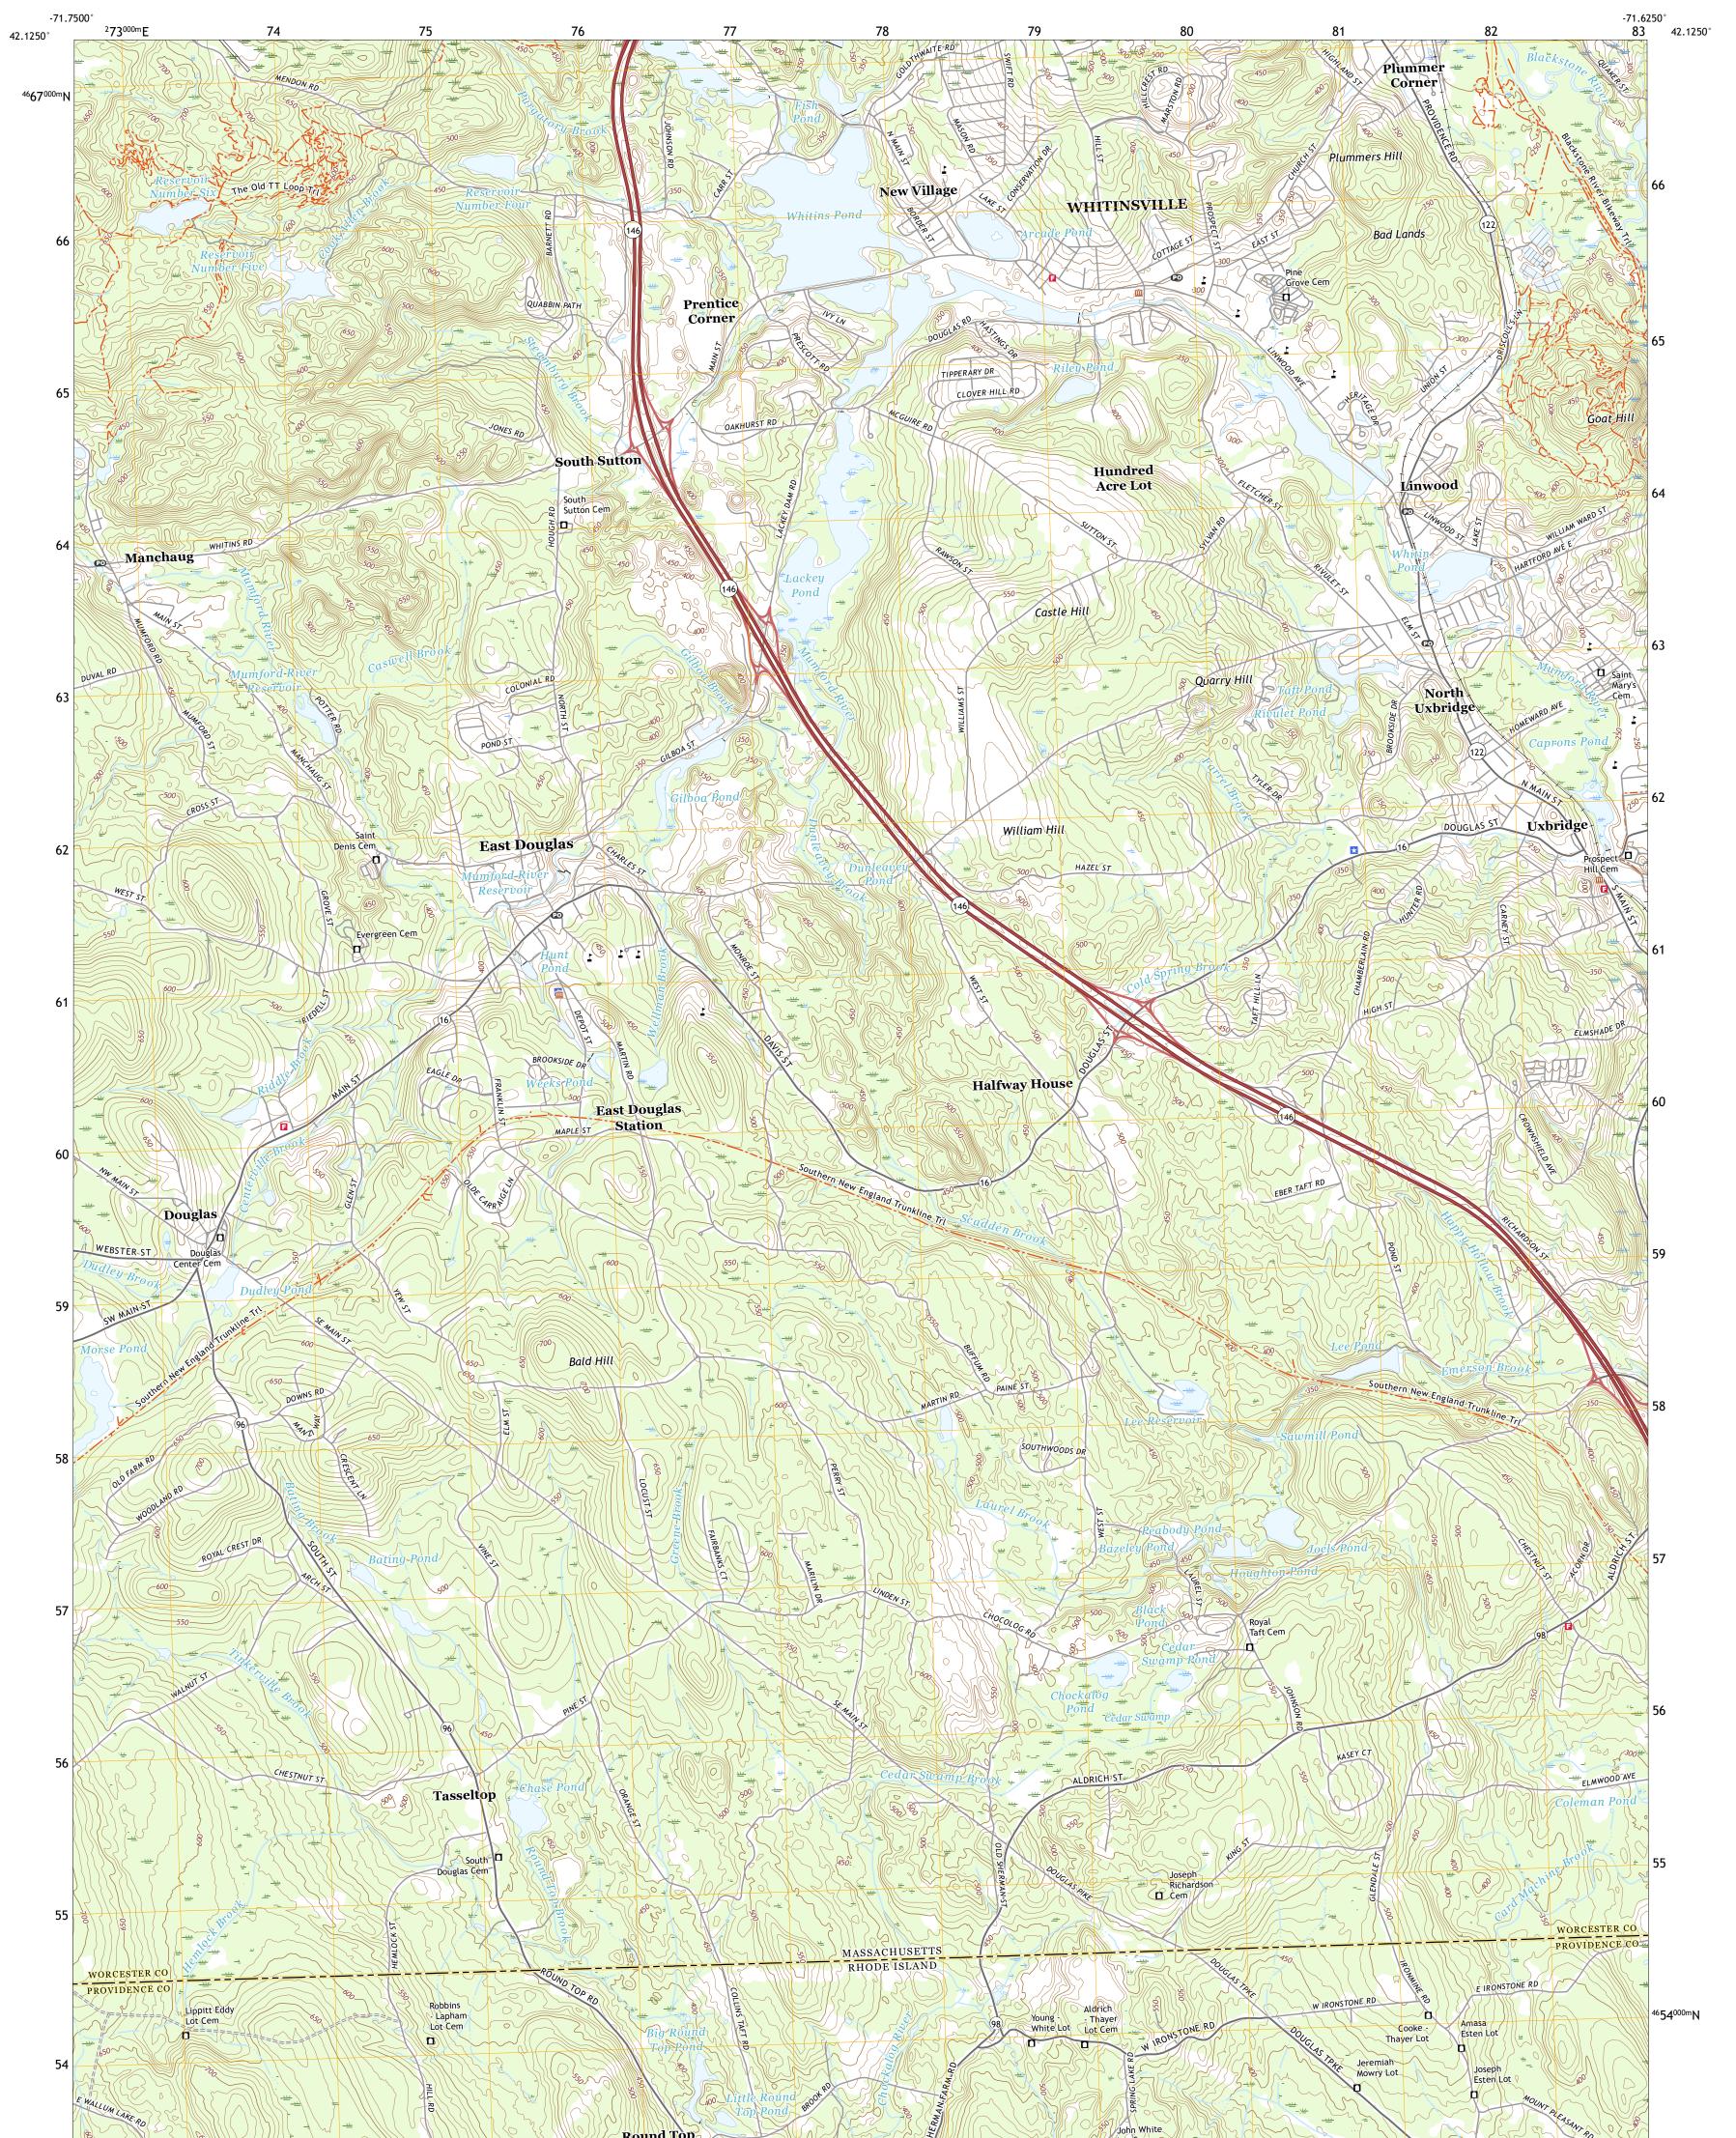

UXBRIDGE QUADRANGLE MASSACHUSETTS - RHODE ISLAND 7.5-MINUTE SERIES

Produced by the United States Geological Survey North American Datum of 1983 (NAD83) World Geodetic System of 1984 (WGS84). Projection and 1 000-meter grid:Universal Transverse Mercator, Zone 19T This map is not a legal document. Boundaries may be generalized for this map scale. Private lands within government reservations may not be shown. Obtain permission before entering private lands.

Imagery.... Roads..... Names..... Hydrography..... Contours.. Boundaries.... ..FWS National Wetlands Inventory 2008 - 2010 Wetlands...

NSN. 7643016369663 NGA REF NO. USGSX24K46491

Local Connector

State Route