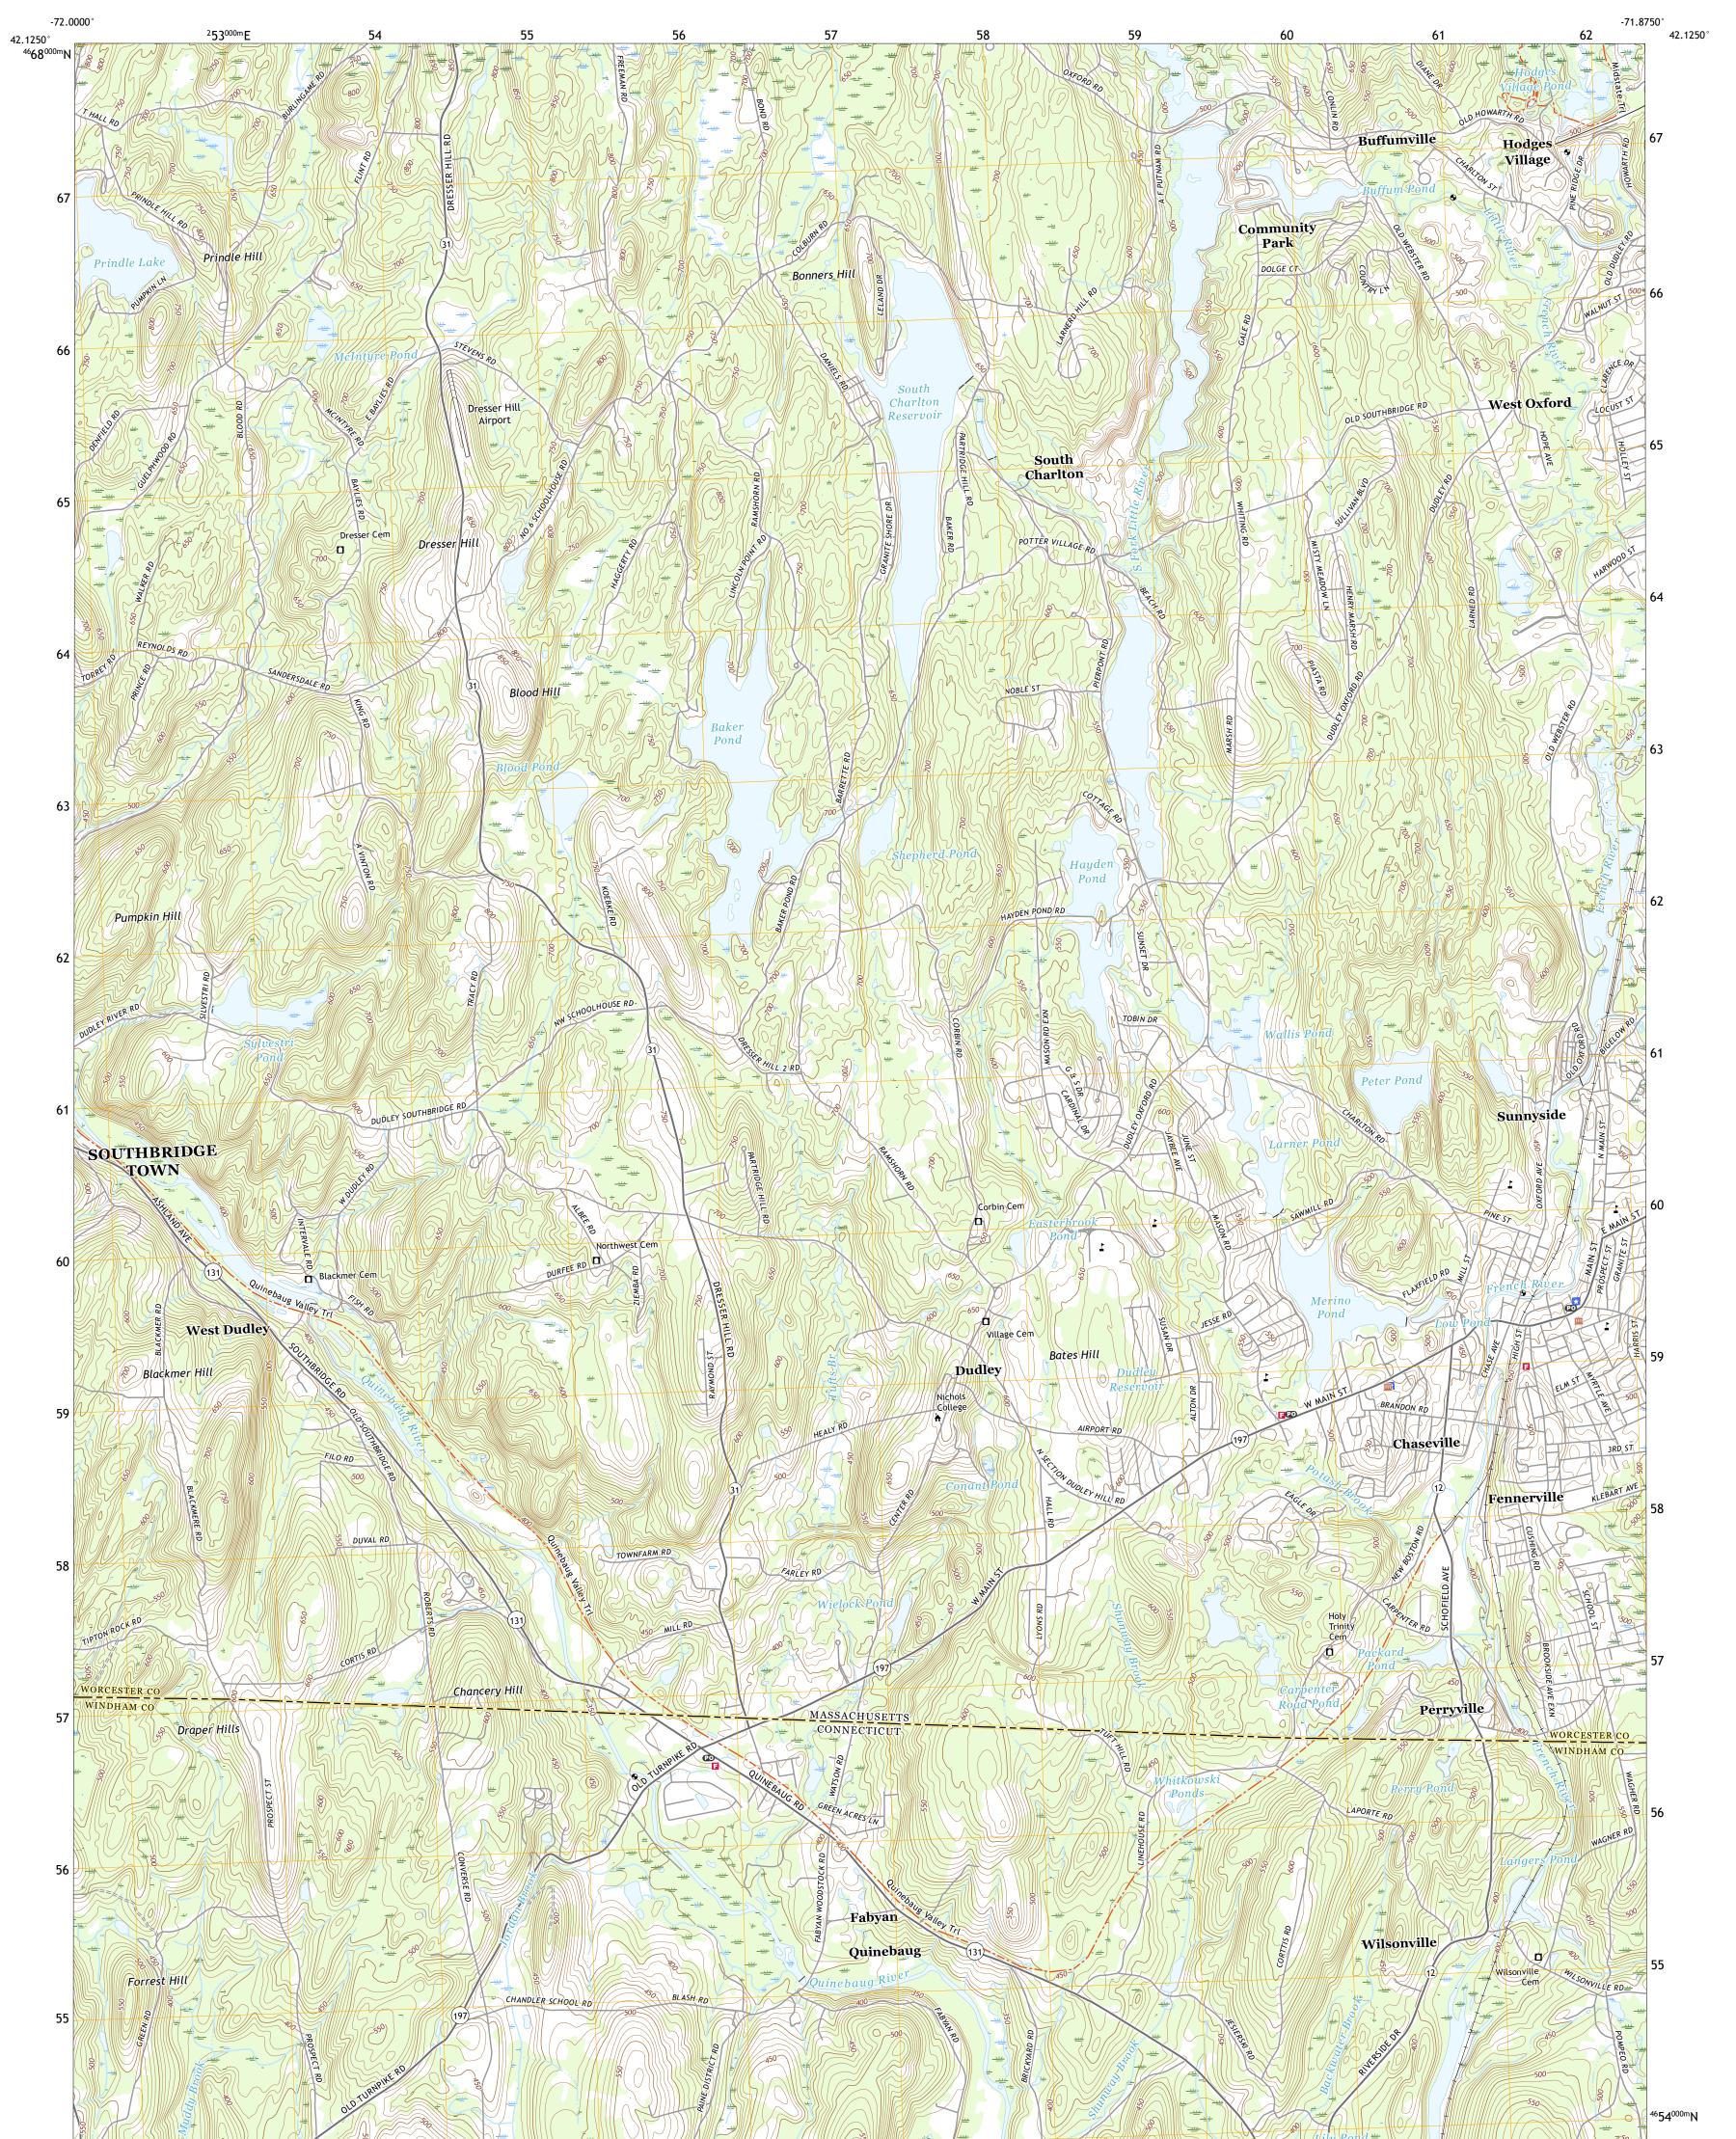

## U.S. DEPARTMENT OF THE INTERIOR U.S. GEOLOGICAL SURVEY

WEBSTER QUADRANGLE MASSACHUSETTS - CONNECTICUT 7.5-MINUTE SERIES

Produced by the United States Geological Survey North American Datum of 1983 (NAD83) World Geodetic System of 1984 (WGS84). Projection and 1 000-meter grid:Universal Transverse Mercator, Zone 18T\19T This map is not a legal document. Boundaries may be generalized for this map scale. Private lands within government reservations may not be shown. Obtain permission before entering private lands.