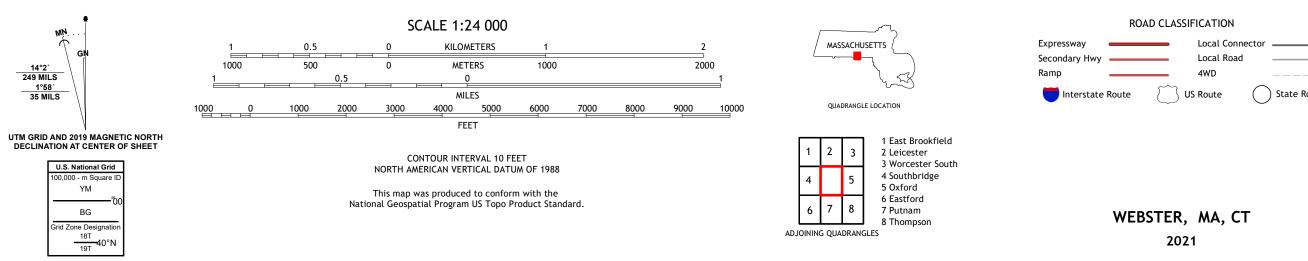

IES





Produced by the United States Geological Survey North American Datum of 1983 (NAD83) World Geodetic System of 1984 (WGS84). Projection and 1 000-meter grid:Universal Transverse Mercator, Zone 18T\19T This map is not a legal document. Boundaries may be generalized for this map scale. Private lands within government reservations may not be shown. Obtain permission before entering private lands.

.....NAIP, July 2016 - September 2016 ......NAIP, July 2016 - September 2018 ......GNIS, 1974 - 2018 ......GNIS, 1974 - 2018 ......Autional Hydrography Dataset, 2004 ......National Elevation Dataset, 1998 ......Autiple sources; see metadata file 2016 - 2017 Imagery.... Roads..... Names..... Hydrography..... Contours.. Boundaries.... ..FWS National Wetlands Inventory 2008 - 2010 Wetlands...





\_\_\_\_

State Route

4WD