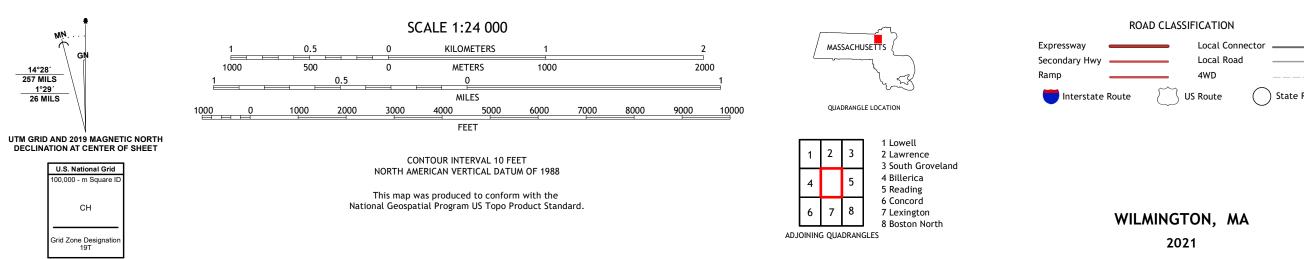

The National Map US Topo

Produced by the United States Geological Survey North American Datum of 1983 (NAD83) World Geodetic System of 1984 (WGS84). Projection and 1 000-meter grid:Universal Transverse Mercator, Zone 19T This map is not a legal document. Boundaries may be generalized for this map scale. Private lands within government reservations may not be shown. Obtain permission before entering private lands.

Science for a changing world

U.S. DEPARTMENT OF THE INTERIOR

U.S. GEOLOGICAL SURVEY

Imagery.... Roads..... ...NAIP, July 2016 - September 2016 Names..... .....National Hydrography Dataset, 2004 - 2017 .....National Elevation Dataset, 2008 - 2012 ....Multiple sources; see metadata file 2016 - 2017 Hydrography..... Contours.. Boundaries... ..FWS National Wetlands Inventory 1992 - 1995 Wetlands...