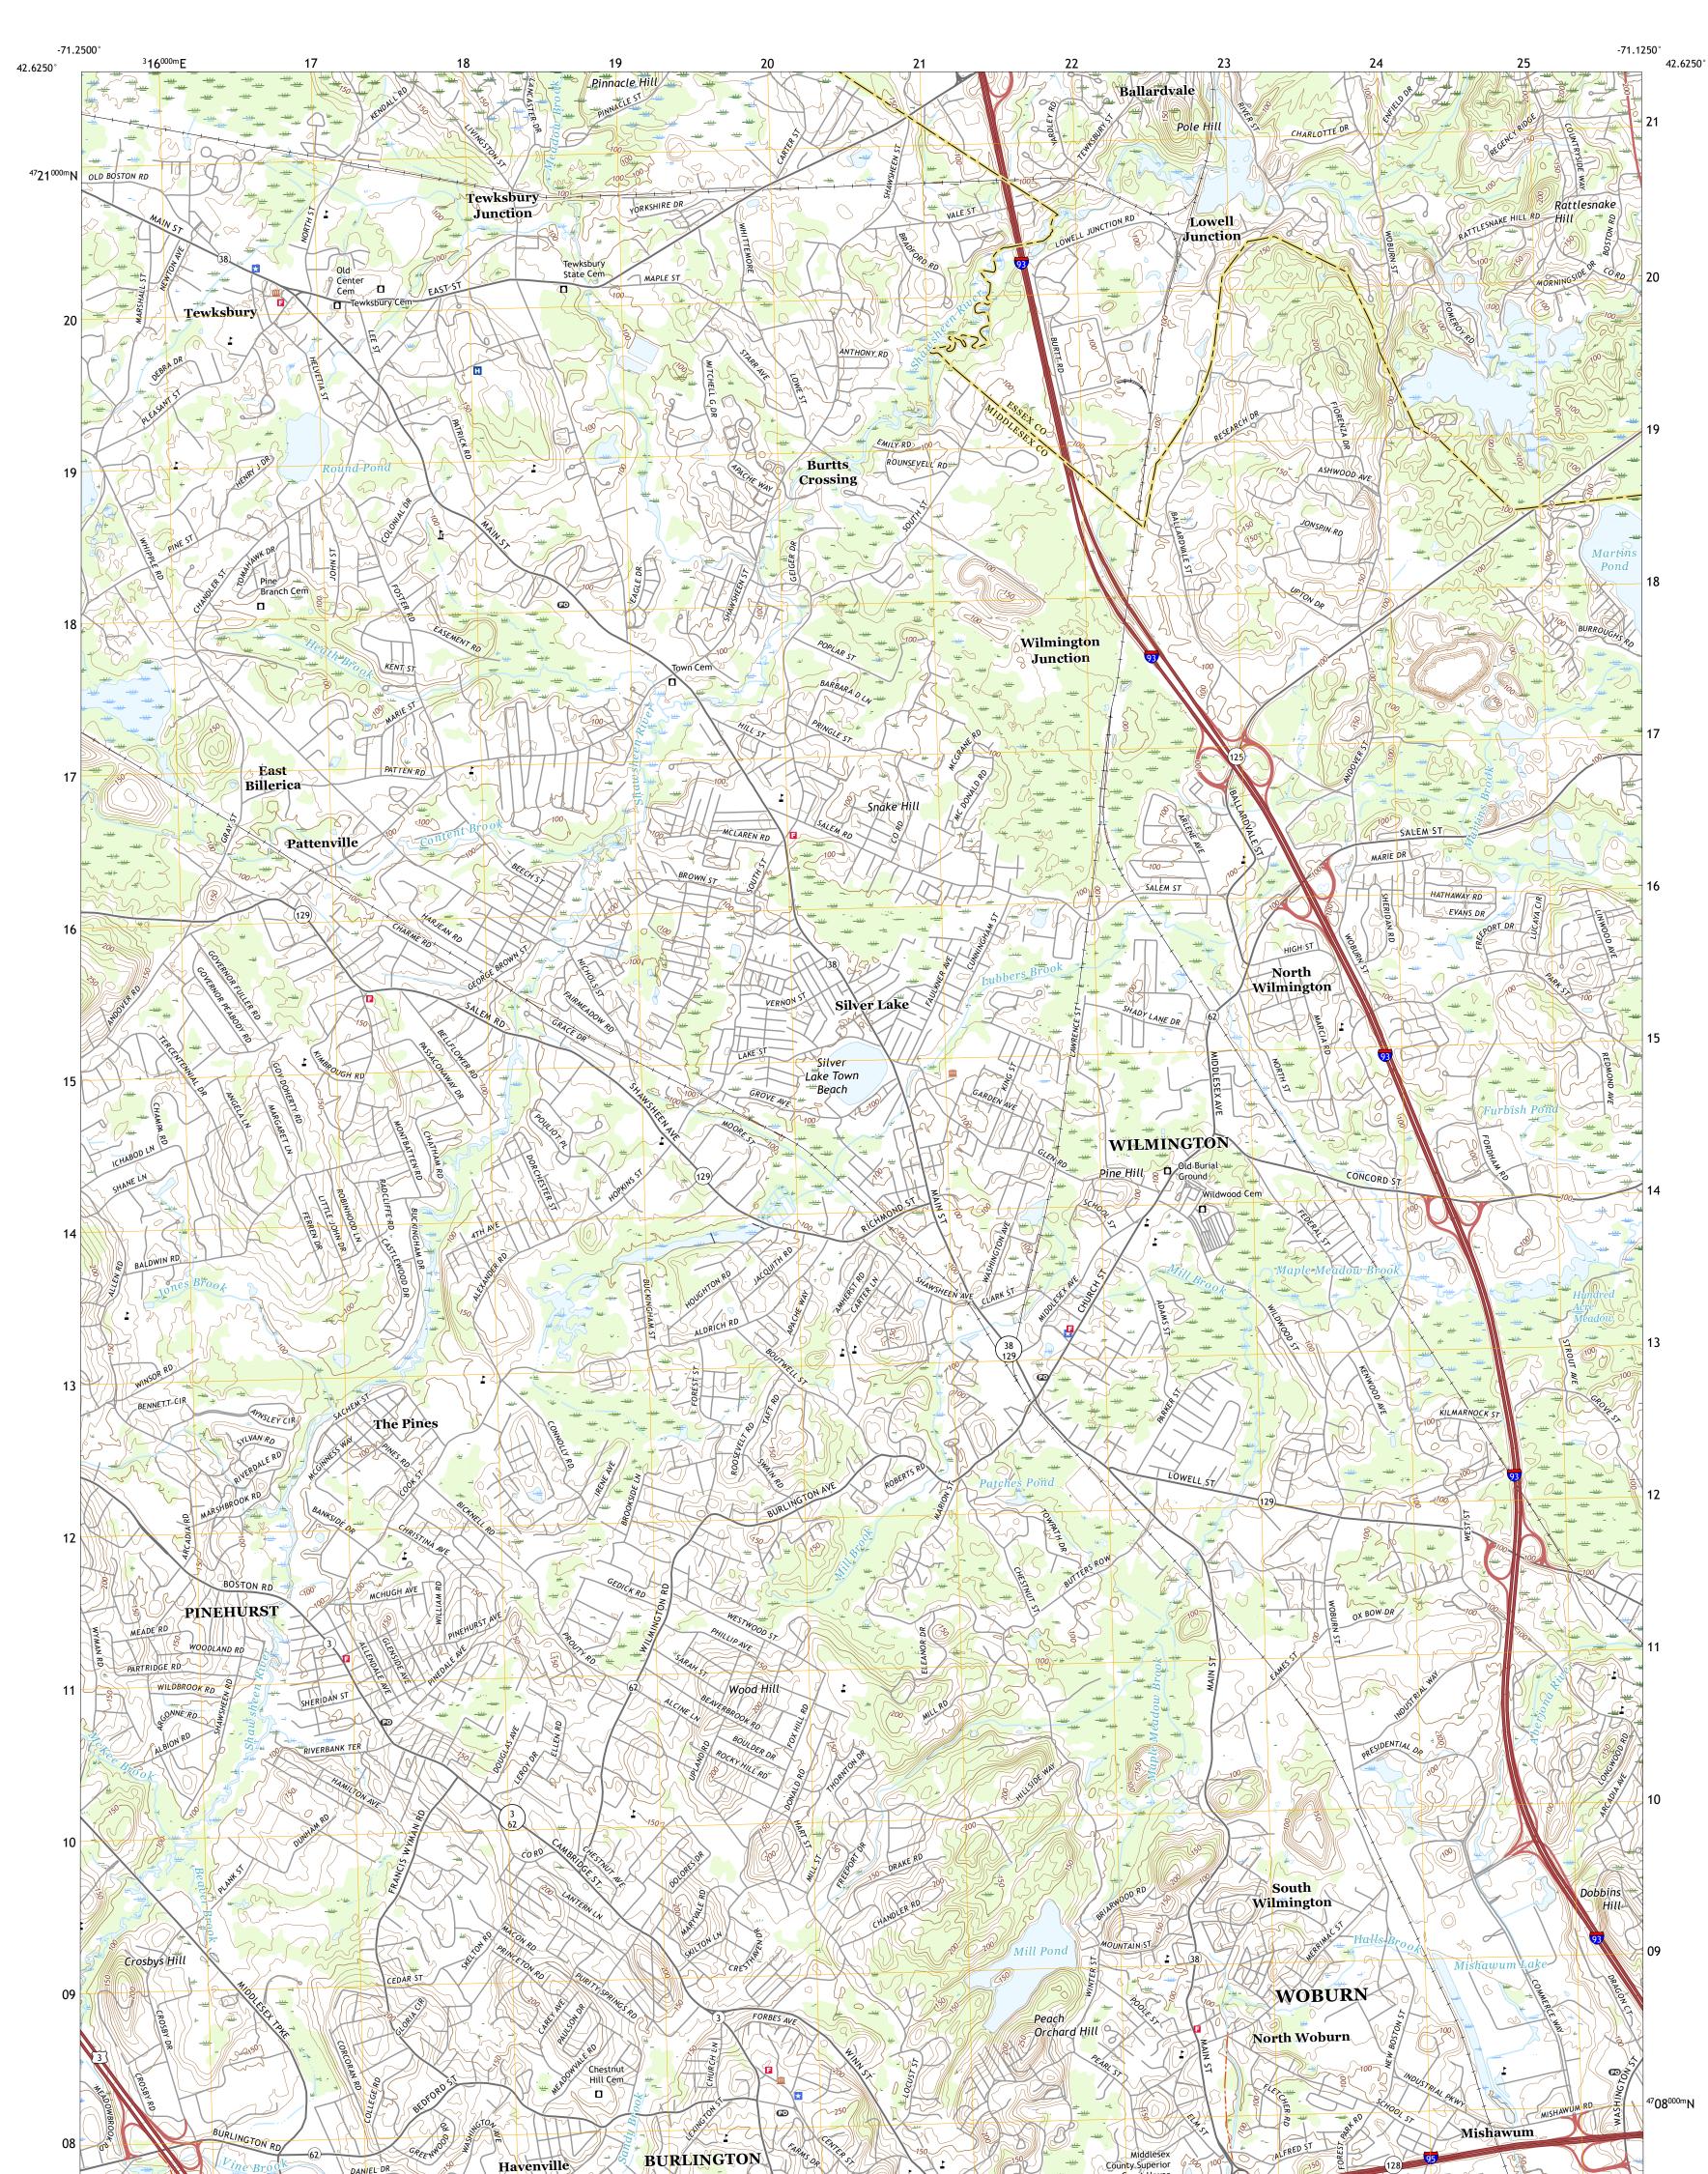

The National Map US Topo



Produced by the United States Geological Survey North American Datum of 1983 (NAD83) World Geodetic System of 1984 (WGS84). Projection and 1 000-meter grid:Universal Transverse Mercator, Zone 19T This map is not a legal document. Boundaries may be generalized for this map scale. Private lands within government reservations may not be shown. Obtain permission before entering private lands.

Science for a changing world

U.S. DEPARTMENT OF THE INTERIOR

U.S. GEOLOGICAL SURVEY

Imagery.... Roads..... ...NAIP, July 2016 - September 2016 Names..... .....National Hydrography Dataset, 2004 - 2017 .....National Elevation Dataset, 2008 - 2012 ....Multiple sources; see metadata file 2016 - 2017 Hydrography..... Contours.. Boundaries... ..FWS National Wetlands Inventory