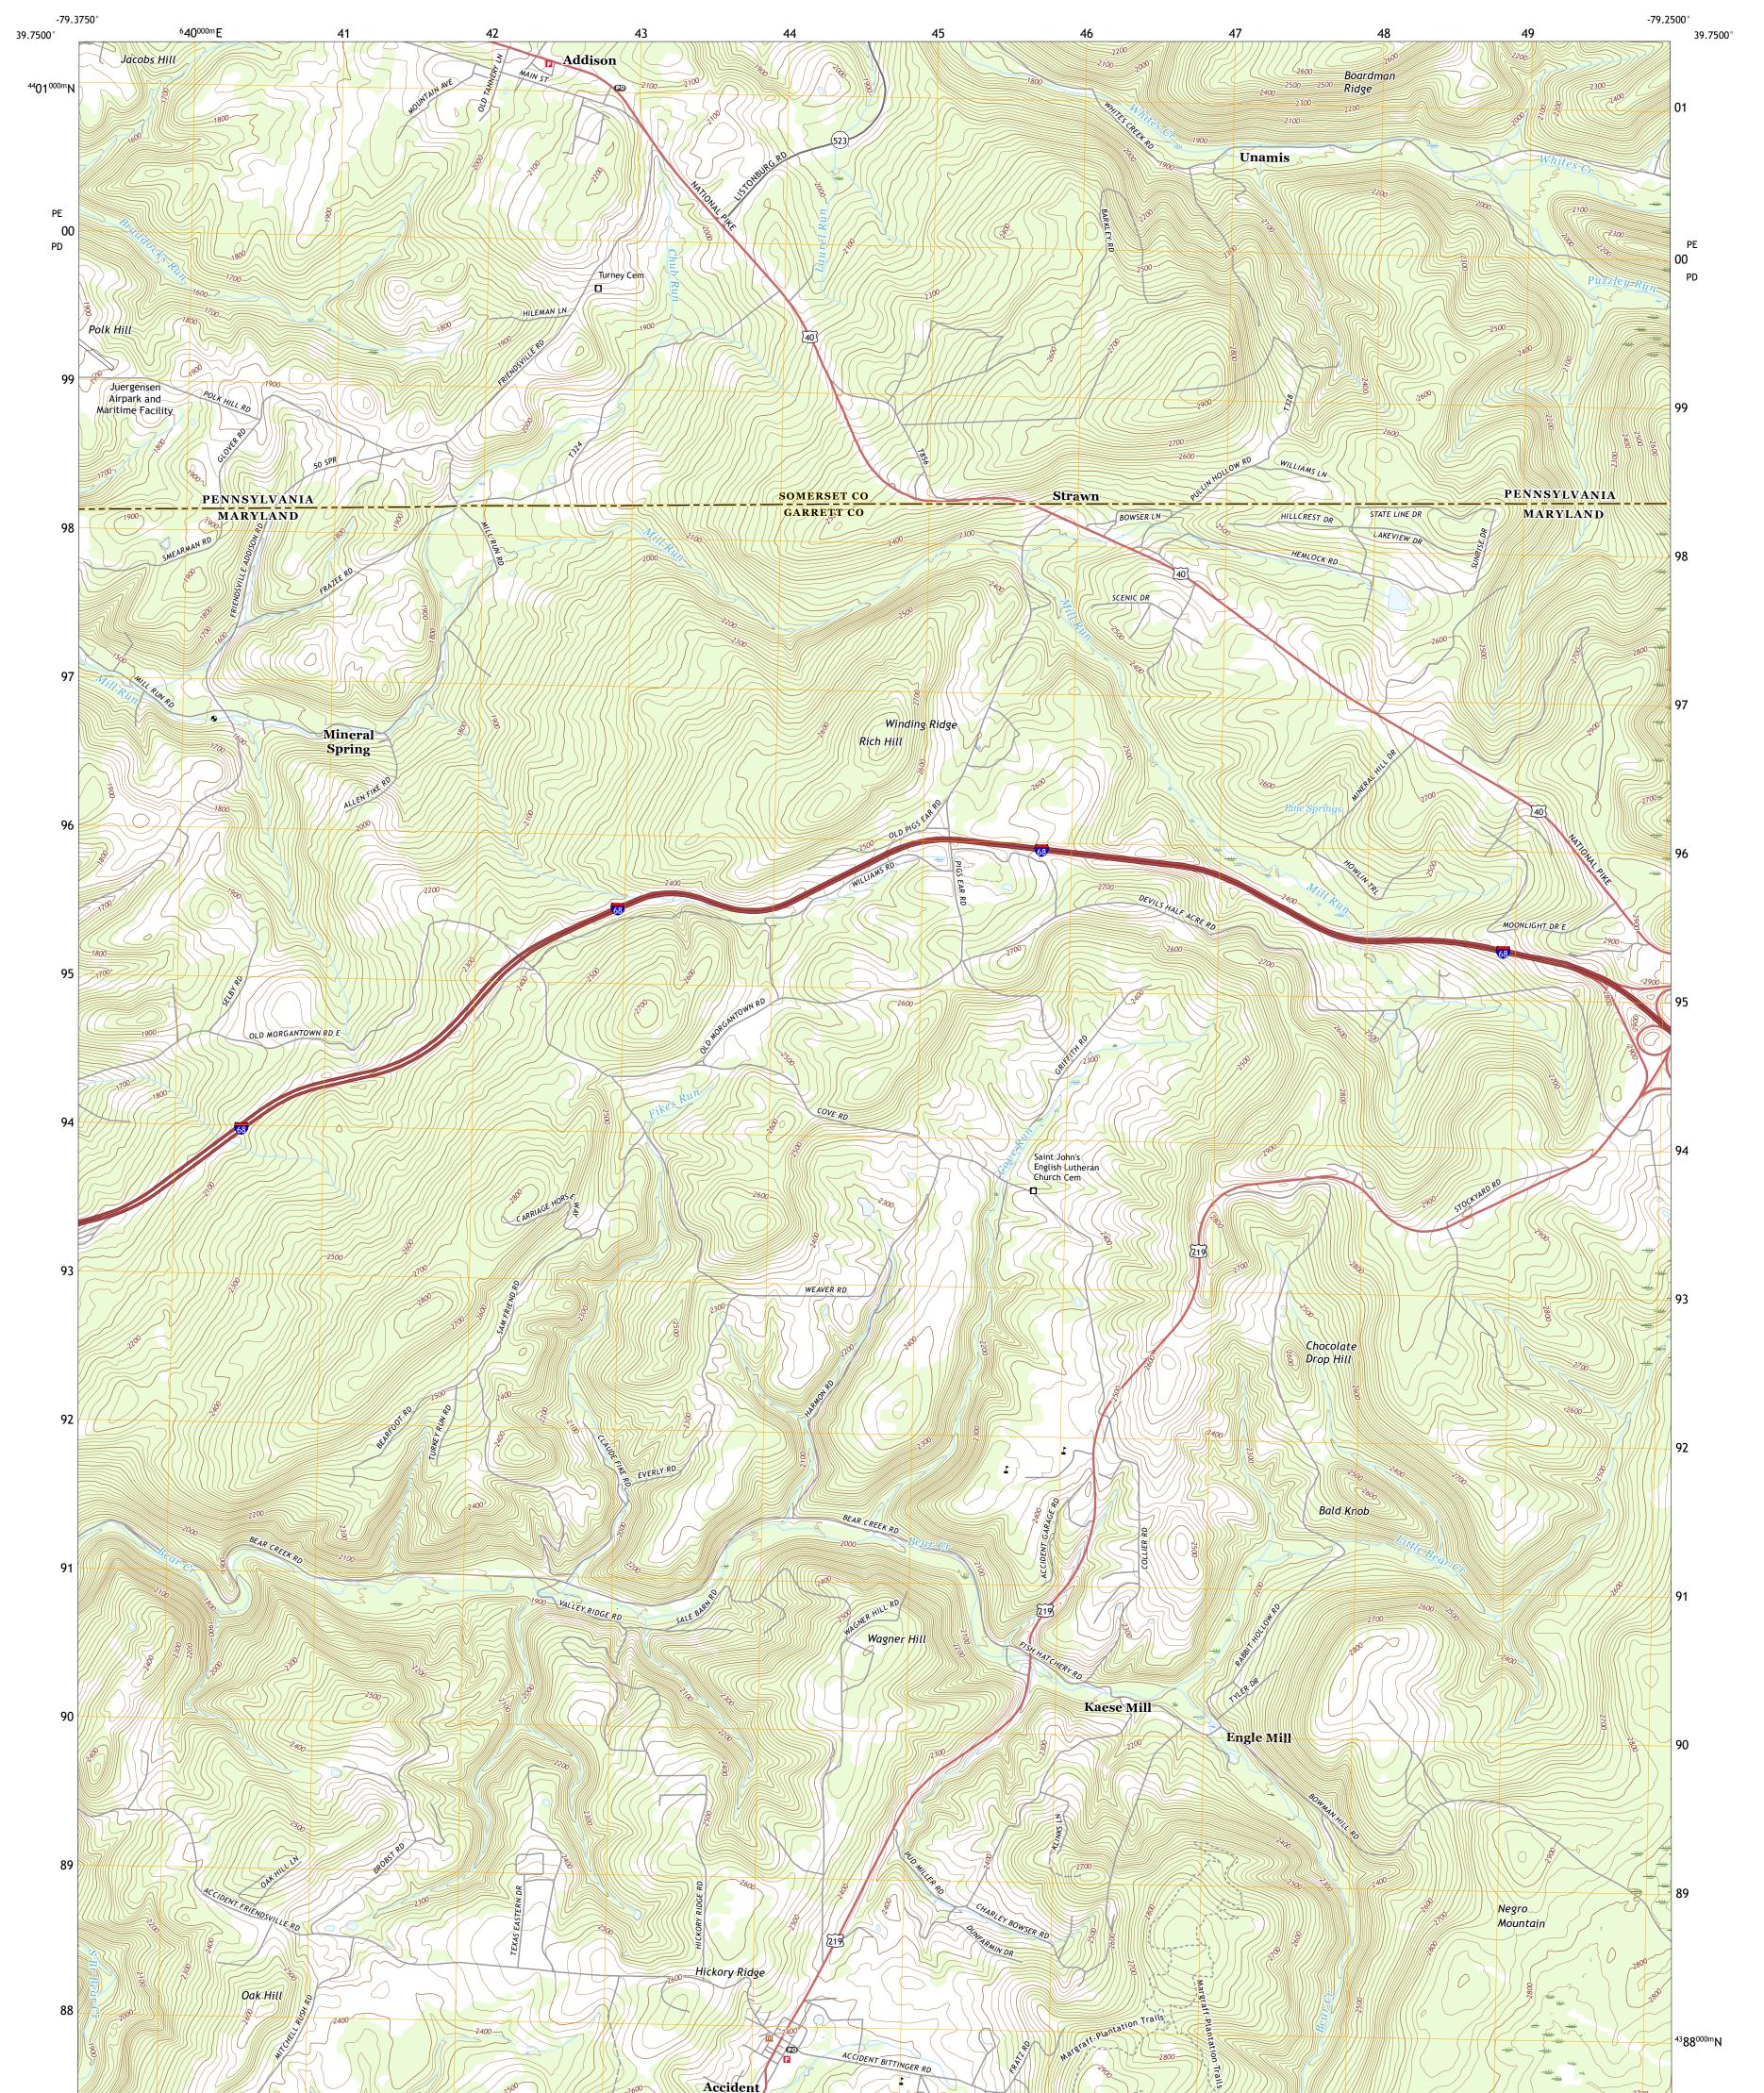

## U.S. DEPARTMENT OF THE INTERIOR U.S. GEOLOGICAL SURVEY

ACCIDENT QUADRANGLE MARYLAND - PENNSYLVANIA 7.5-MINUTE SERIES

Produced by the United States Geological Survey North American Datum of 1983 (NAD83) World Geodetic System of 1984 (WGS84). Projection and 1 000-meter grid:Universal Transverse Mercator, Zone 175 This map is not a legal document. Boundaries may be generalized for this map scale. Private lands within government reservations may not be shown. Obtain permission before entering private lands.

## NSN. 7 6 4 3 0 1 6 3 6 9 6 9 4 NGA REF NO. US GS X 2 4 K 8 6

State Route