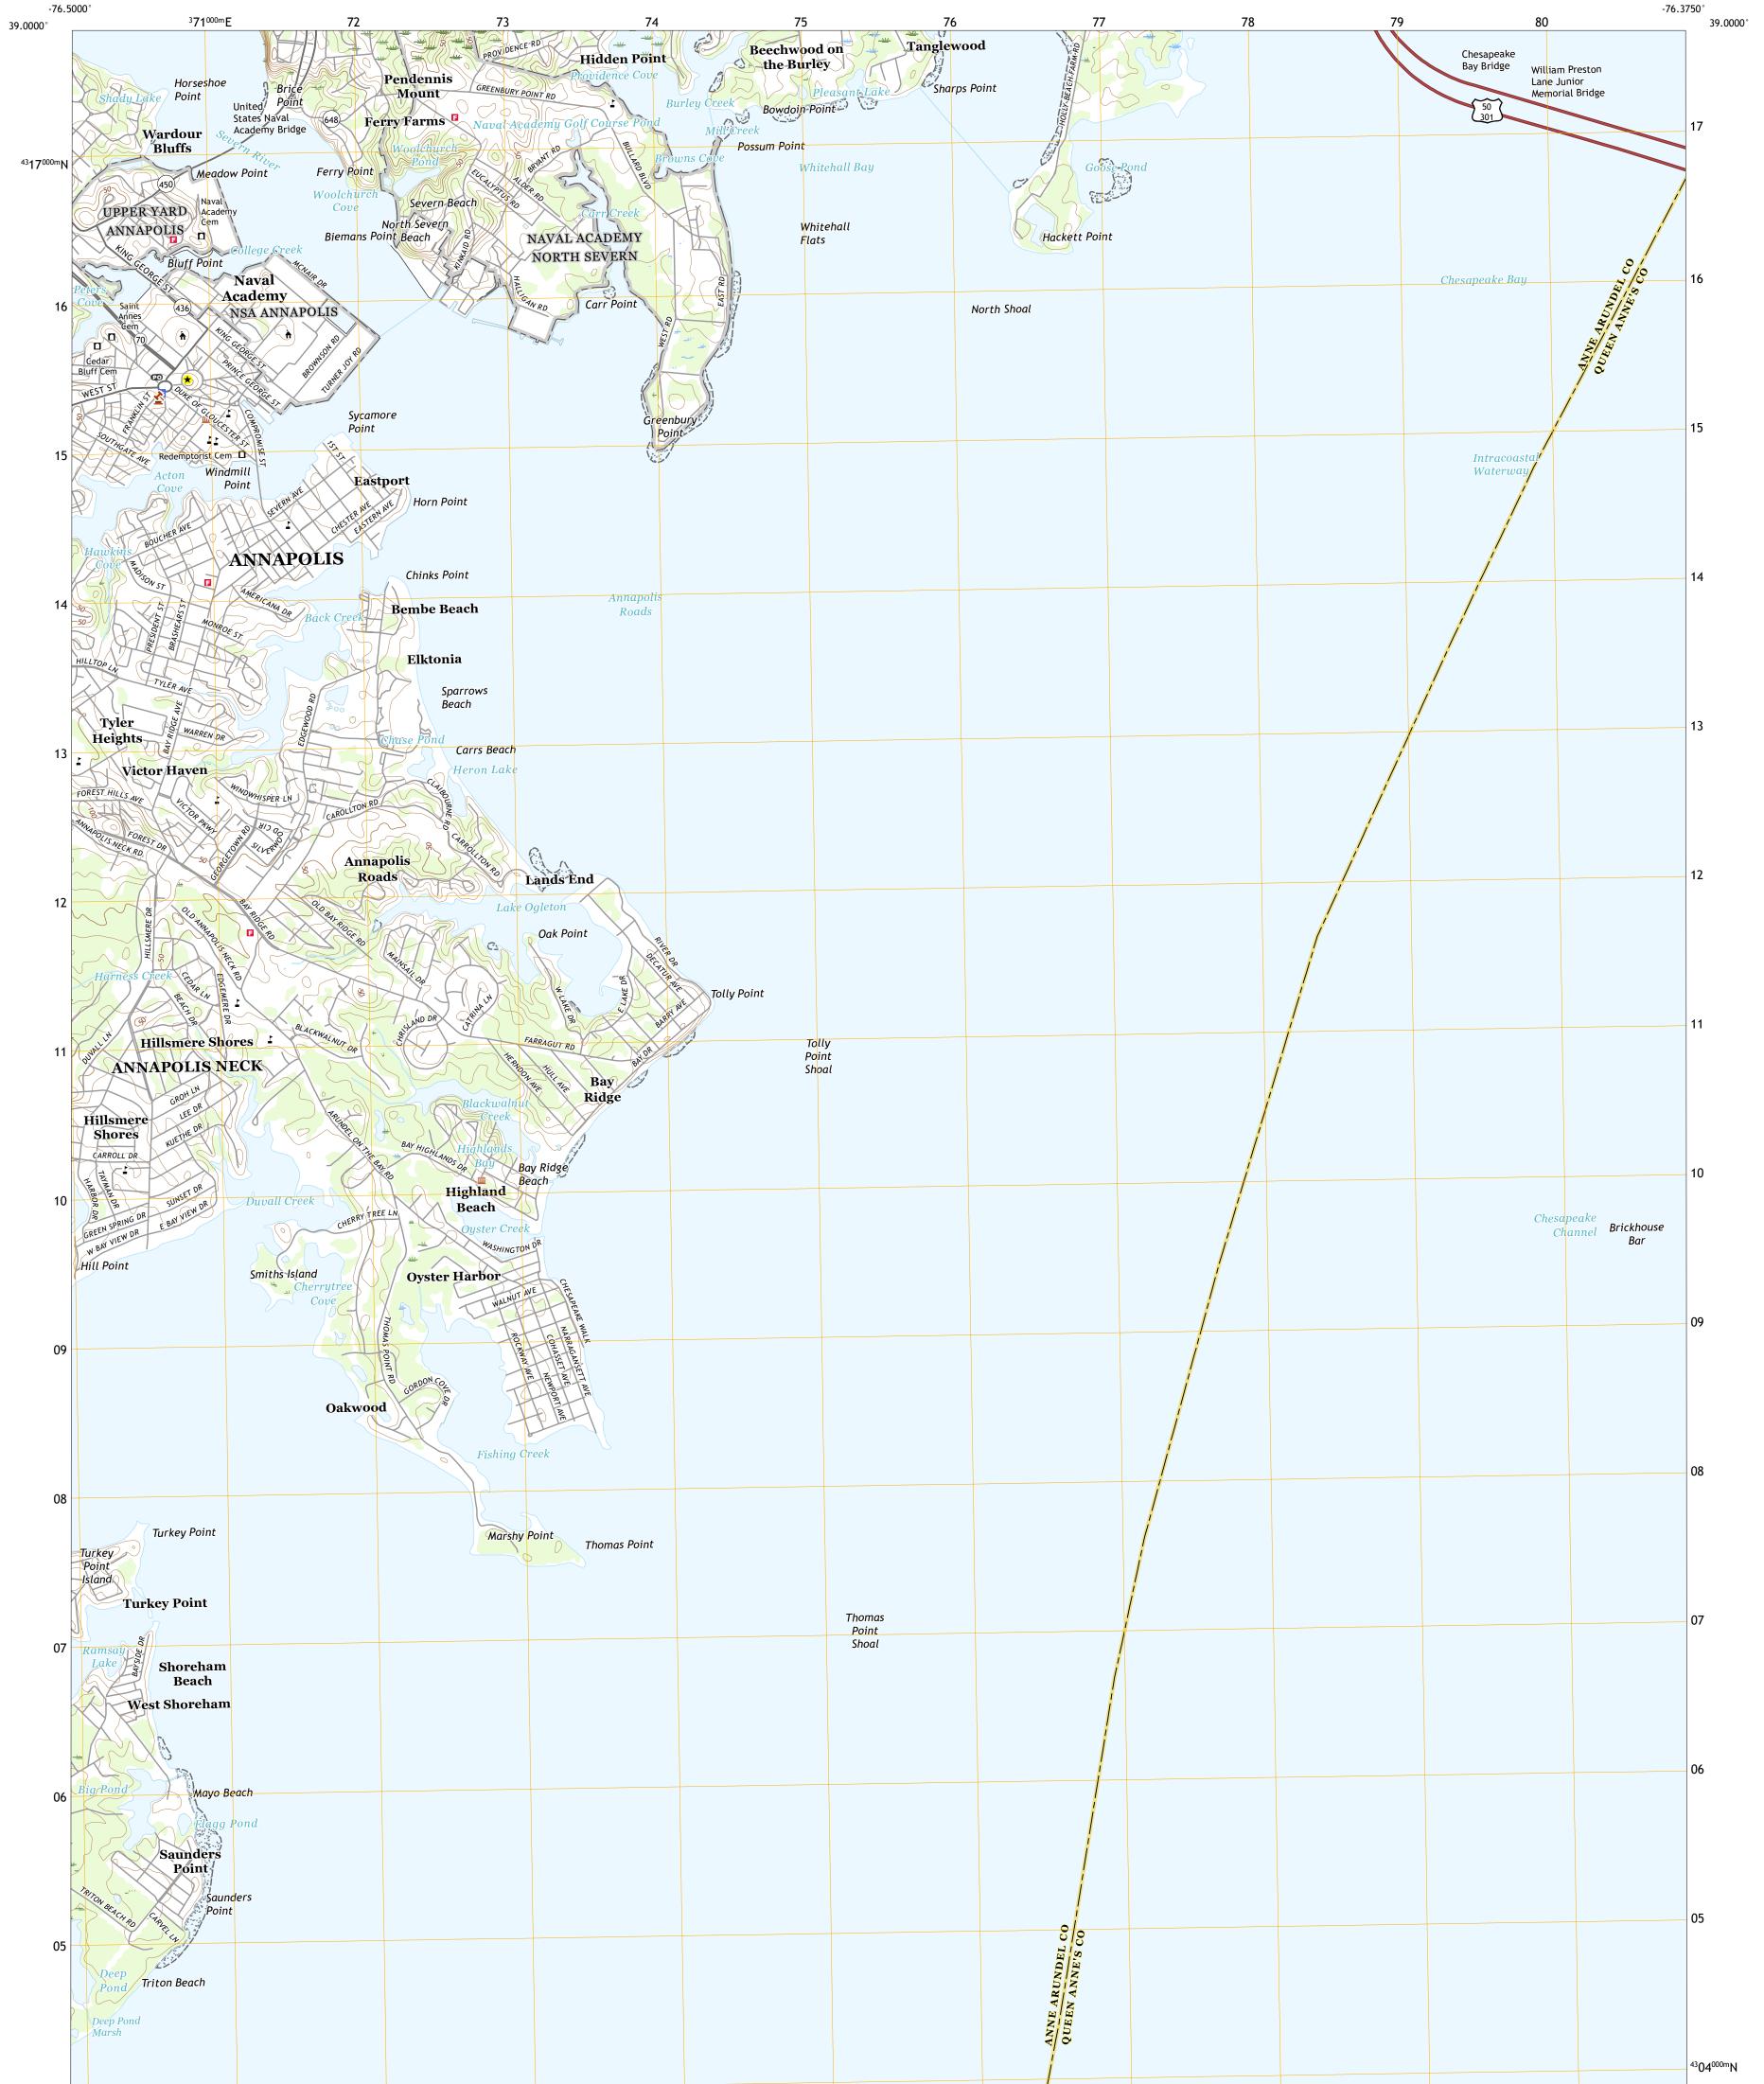

ANNAPOLIS QUADRANGLE MARYLAND 7.5-MINUTE SERIES

Produced by the United States Geological Survey North American Datum of 1983 (NAD83) World Geodetic System of 1984 (WGS84). Projection and 1 000-meter grid:Universal Transverse Mercator, Zone 18S This map is not a legal document. Boundaries may be generalized for this map scale. Private lands within government reservations may not be shown. Obtain permission before entering private lands.

Imagery......NAIP, July 2015 - September 2015Roads......U.S.CensusBureau, 2016Names.......GNIS, 1979 - 2019Hydrography.....National Hydrography Dataset, 2004 - 2019Contours.....National Elevation Dataset, 2007 - 2010Boundaries.....Multiple sources; see metadata file 2017 - 2018Wetlands.....FWSNational WetlandsInventory2013