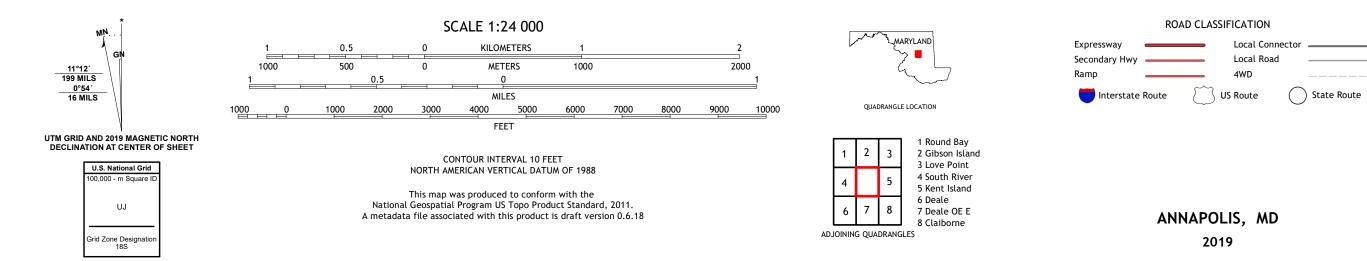

ANNAPOLIS QUADRANGLE MARYLAND 7.5-MINUTE SERIES

Produced by the United States Geological Survey North American Datum of 1983 (NAD83) World Geodetic System of 1984 (WGS84). Projection and 1 000-meter grid:Universal Transverse Mercator, Zone 18S This map is not a legal document. Boundaries may be generalized for this map scale. Private lands within government reservations may not be shown. Obtain permission before entering private lands.