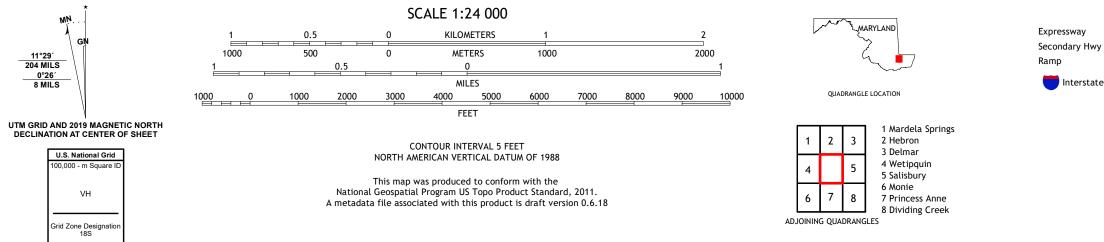

## U.S. DEPARTMENT OF THE INTERIOR U.S. GEOLOGICAL SURVEY

EDEN QUADRANGLE MARYLAND 7.5-MINUTE SERIES

Produced by the United States Geological Survey North American Datum of 1983 (NAD83) World Geodetic System of 1984 (WGS84). Projection and 1 000-meter grid:Universal Transverse Mercator, Zone 18S This map is not a legal document. Boundaries may be generalized for this map scale. Private lands within government reservations may not be shown. Obtain permission before entering private lands.

ROAD CLASSIFICATION
Expressway
Secondary Hwy
Ramp
Interstate Route
US Route
State Route

EDEN, MD

2019