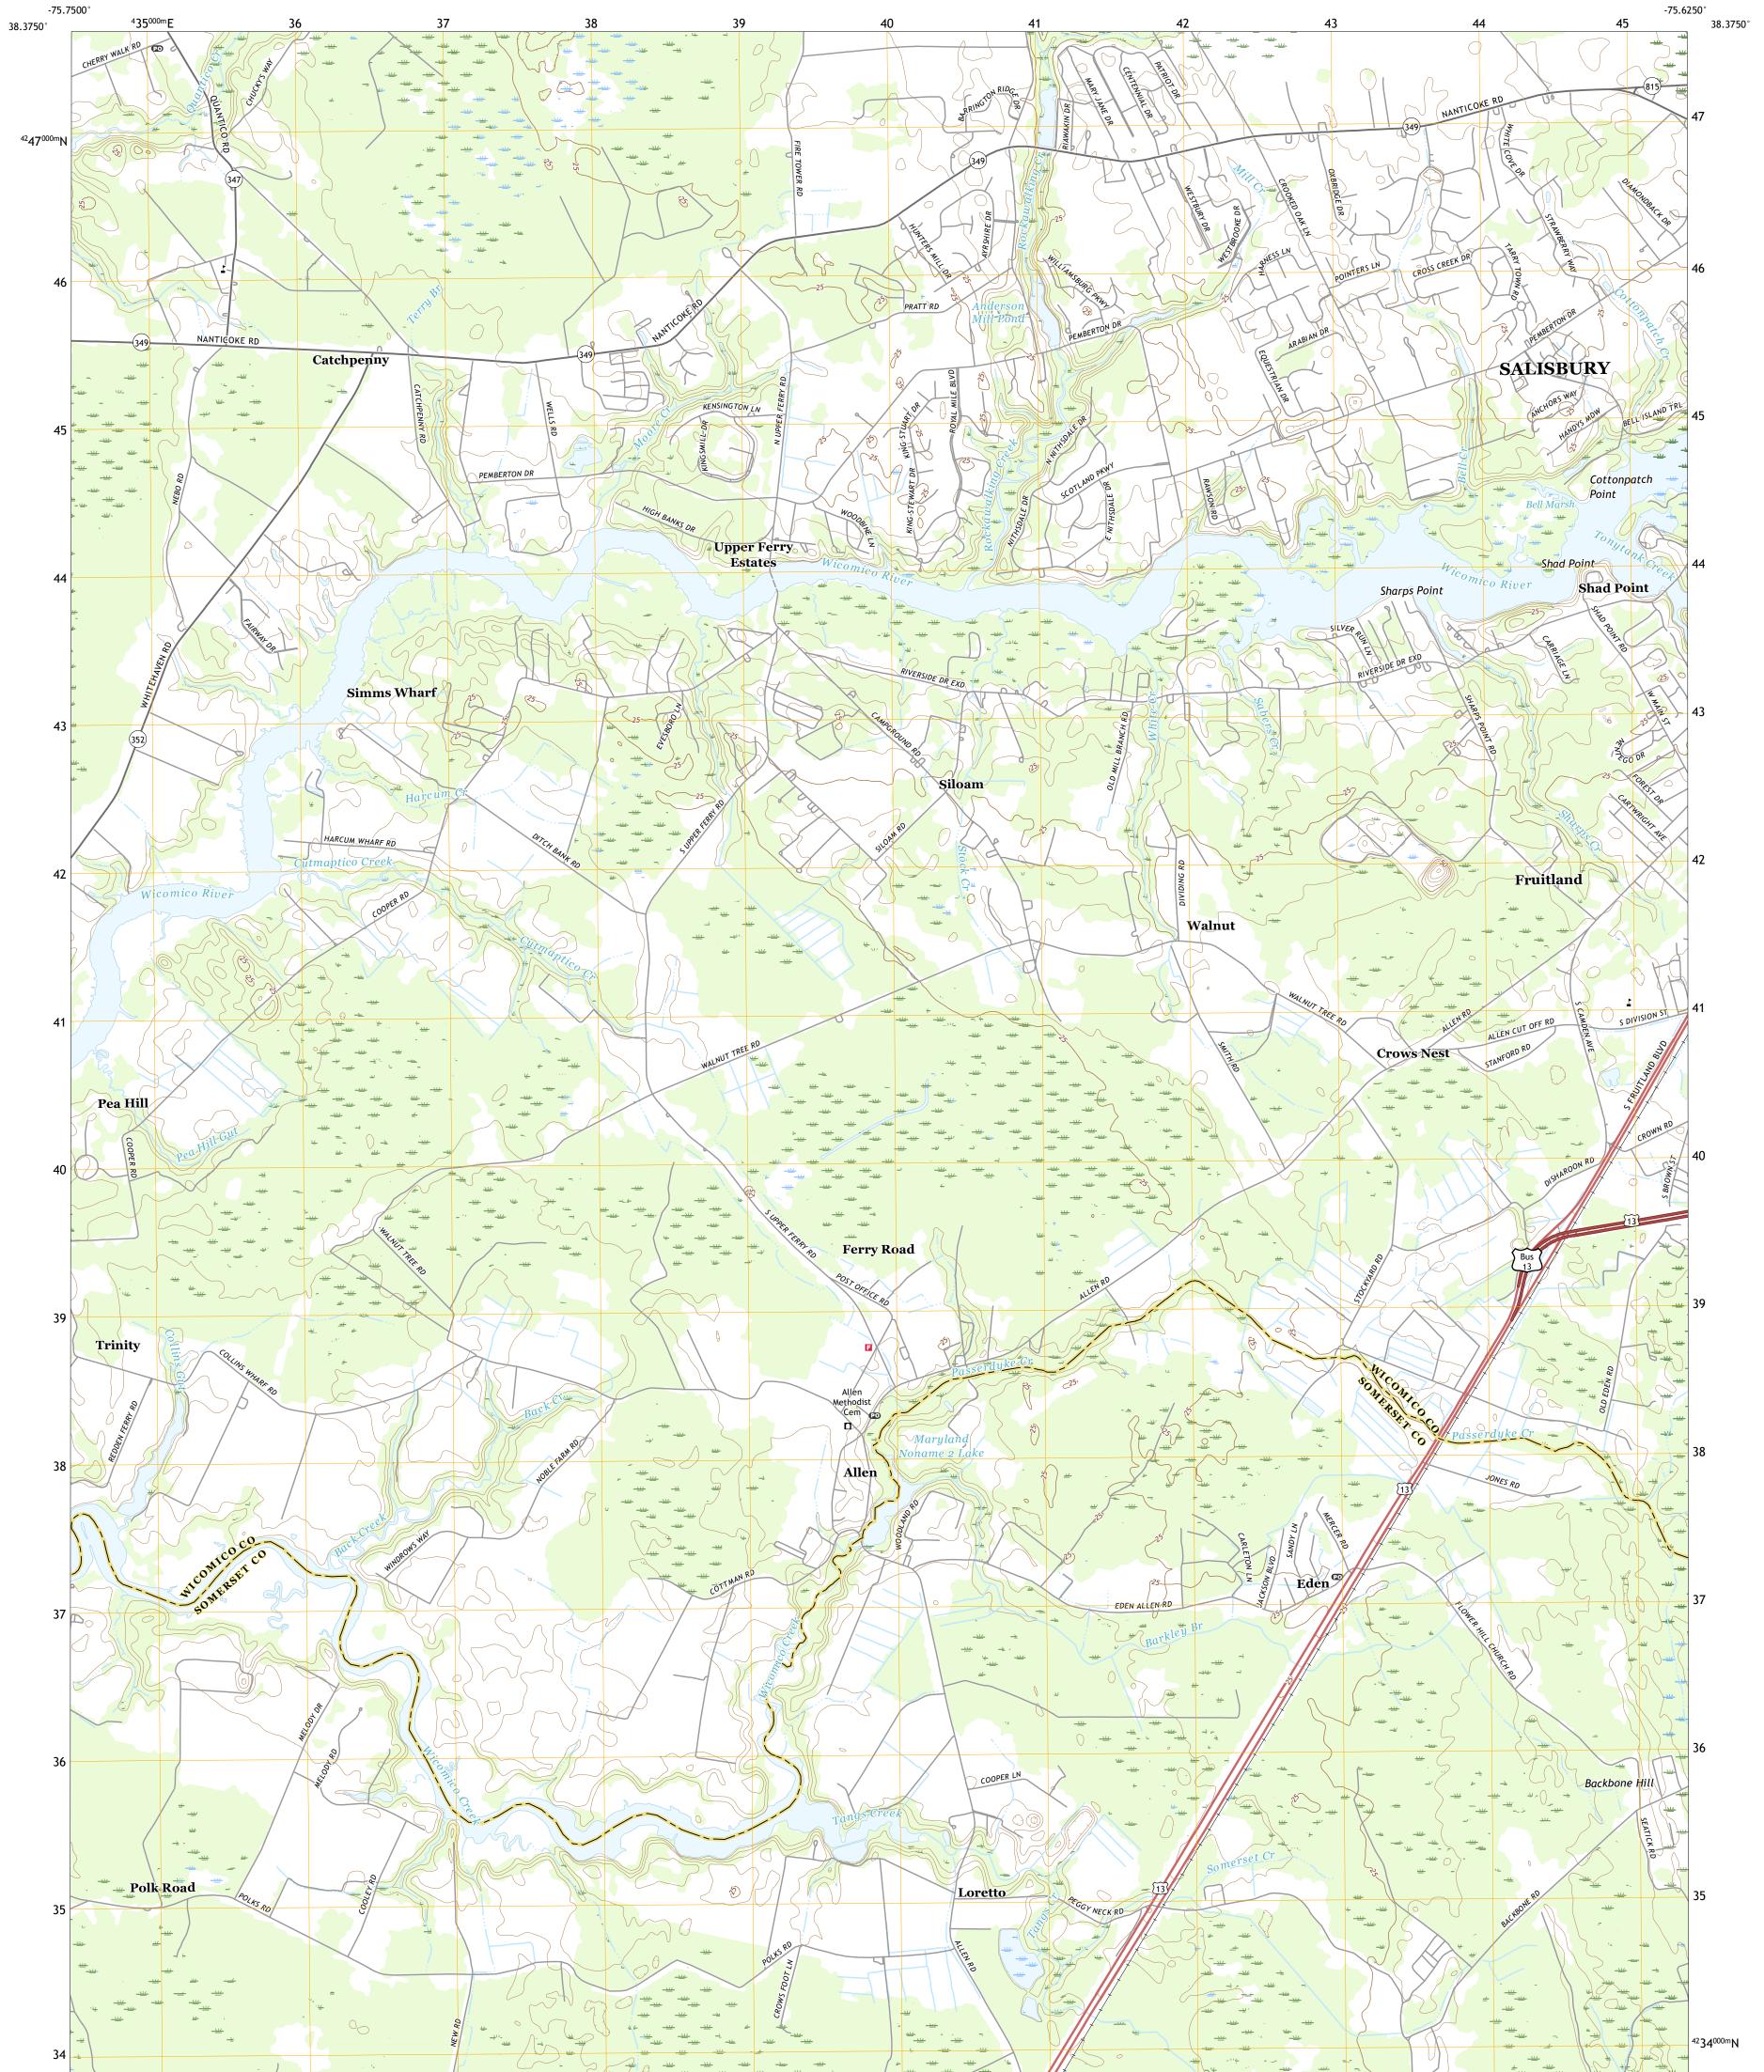

## U.S. DEPARTMENT OF THE INTERIOR U.S. GEOLOGICAL SURVEY

EDEN QUADRANGLE MARYLAND 7.5-MINUTE SERIES

Produced by the United States Geological Survey North American Datum of 1983 (NAD83) World Geodetic System of 1984 (WGS84). Projection and 1 000-meter grid:Universal Transverse Mercator, Zone 18S This map is not a legal document. Boundaries may be generalized for this map scale. Private lands within government reservations may not be shown. Obtain permission before entering private lands.

ROAD CLASSIFICATION
Expressway
Secondary Hwy
Ramp
Interstate Route
US Route
State Route

EDEN, MD

2019