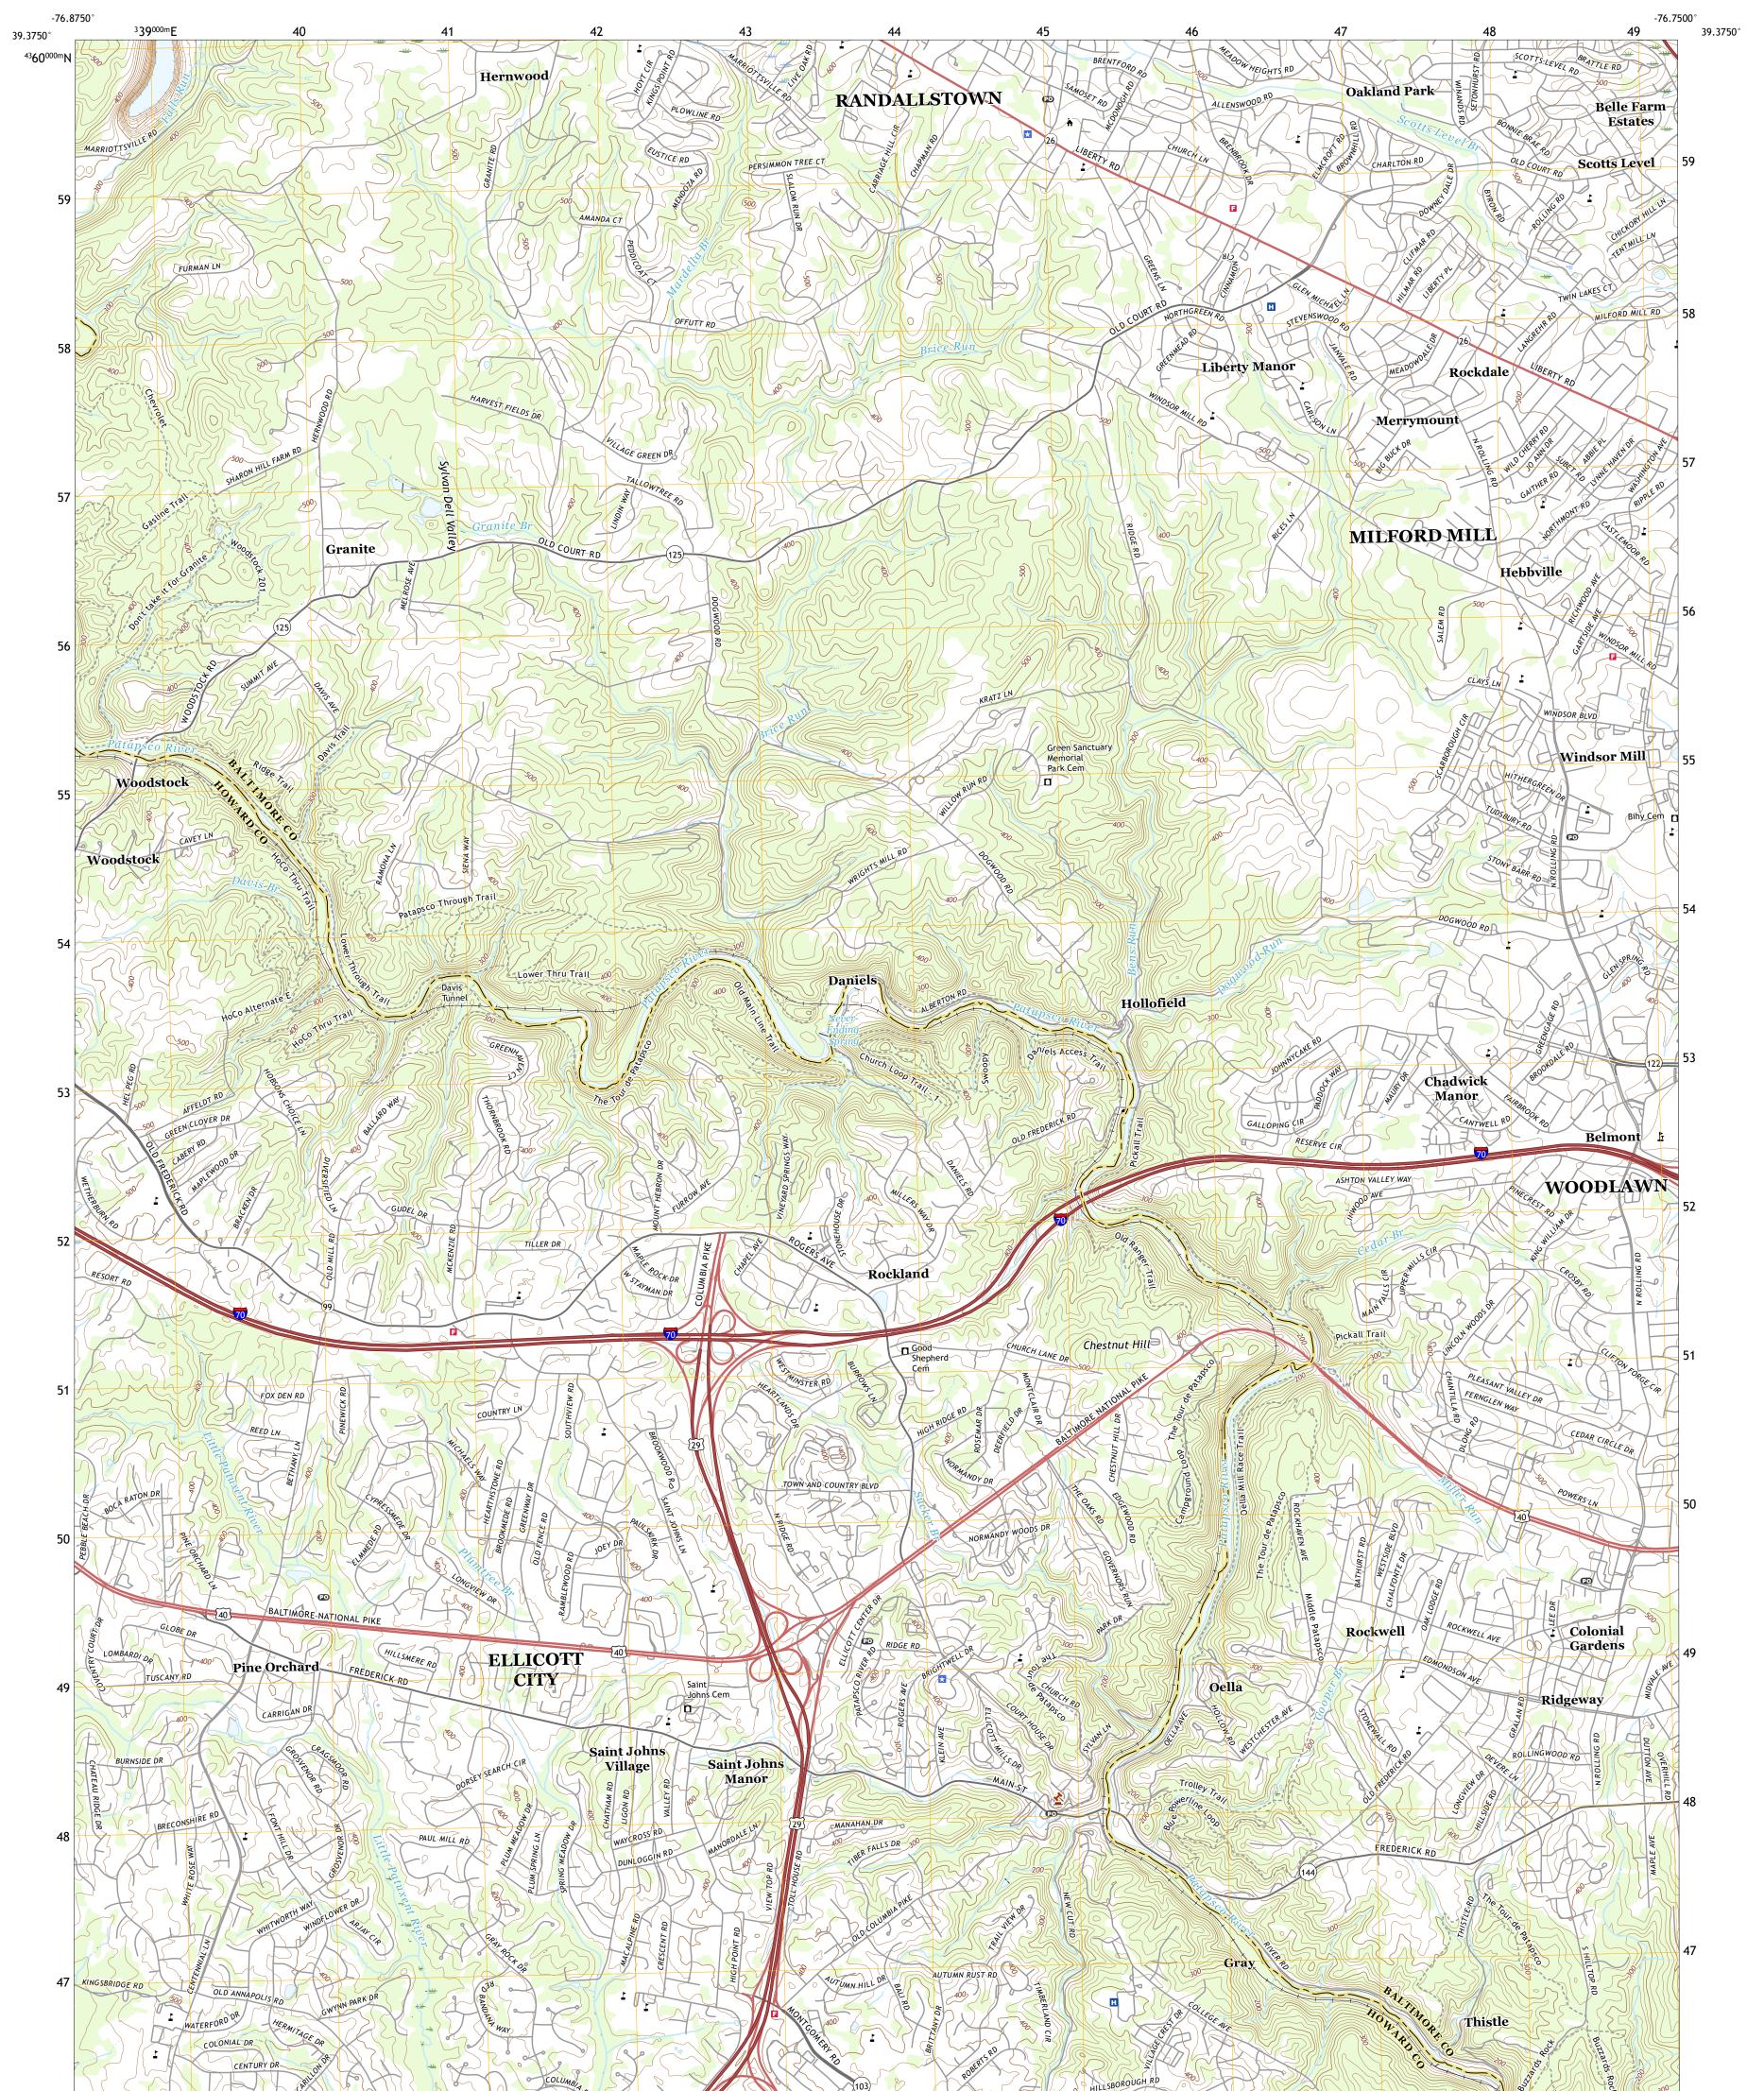

## U.S. DEPARTMENT OF THE INTERIOR U.S. GEOLOGICAL SURVEY

ELLICOTT CITY QUADRANGLE MARYLAND 7.5-MINUTE SERIES

Produced by the United States Geological Survey North American Datum of 1983 (NAD83) World Geodetic System of 1984 (WGS84). Projection and 1 000-meter grid: Universal Transverse Mercator, Zone 18S This map is not a legal document. Boundaries may be generalized for this map scale. Private lands within government reservations may not be shown. Obtain permission before entering private lands.

Imagery.... Roads..... ...NAIP, July 2015 - September 2015 Names..... .....National Hydrography Dataset, 2004 .....National Elevation Dataset, 1999 - 2016 ....Multiple sources; see metadata file 2017 - 2018 Hydrography..... Contours.. Boundaries... Inventory 2013 Wetlands... ..FWS National Wetlands

ROAD CLASSIFICATION Local Connector Local Road \_\_\_\_\_ \_\_\_\_ 4WD US Route State Route

2019