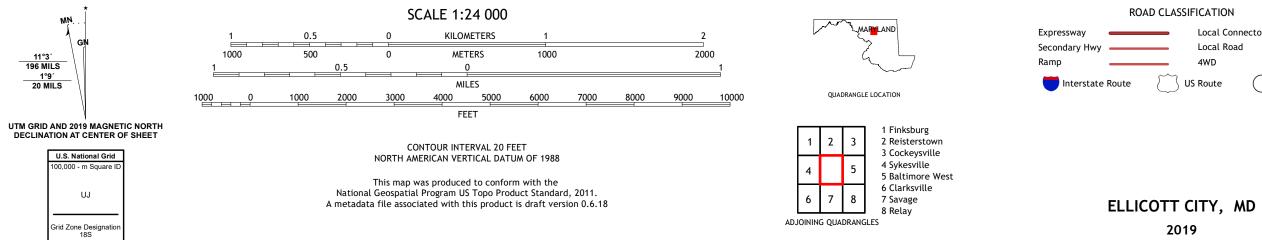

## U.S. DEPARTMENT OF THE INTERIOR U.S. GEOLOGICAL SURVEY

ELLICOTT CITY QUADRANGLE MARYLAND 7.5-MINUTE SERIES

Produced by the United States Geological Survey North American Datum of 1983 (NAD83) World Geodetic System of 1984 (WGS84). Projection and 1 000-meter grid: Universal Transverse Mercator, Zone 18S This map is not a legal document. Boundaries may be generalized for this map scale. Private lands within government reservations may not be shown. Obtain permission before entering private lands.

Imagery.... Roads..... ...NAIP, July 2015 - September 2015 Names..... .....National Hydrography Dataset, 2004 .....National Elevation Dataset, 1999 - 2016 ....Multiple sources; see metadata file 2017 - 2018 Hydrography..... Contours.. Boundaries... Inventory 2013 Wetlands... ..FWS National Wetlands

ROAD CLASSIFICATION Local Connector Local Road \_\_\_\_\_ \_\_\_\_ 4WD US Route State Route

2019