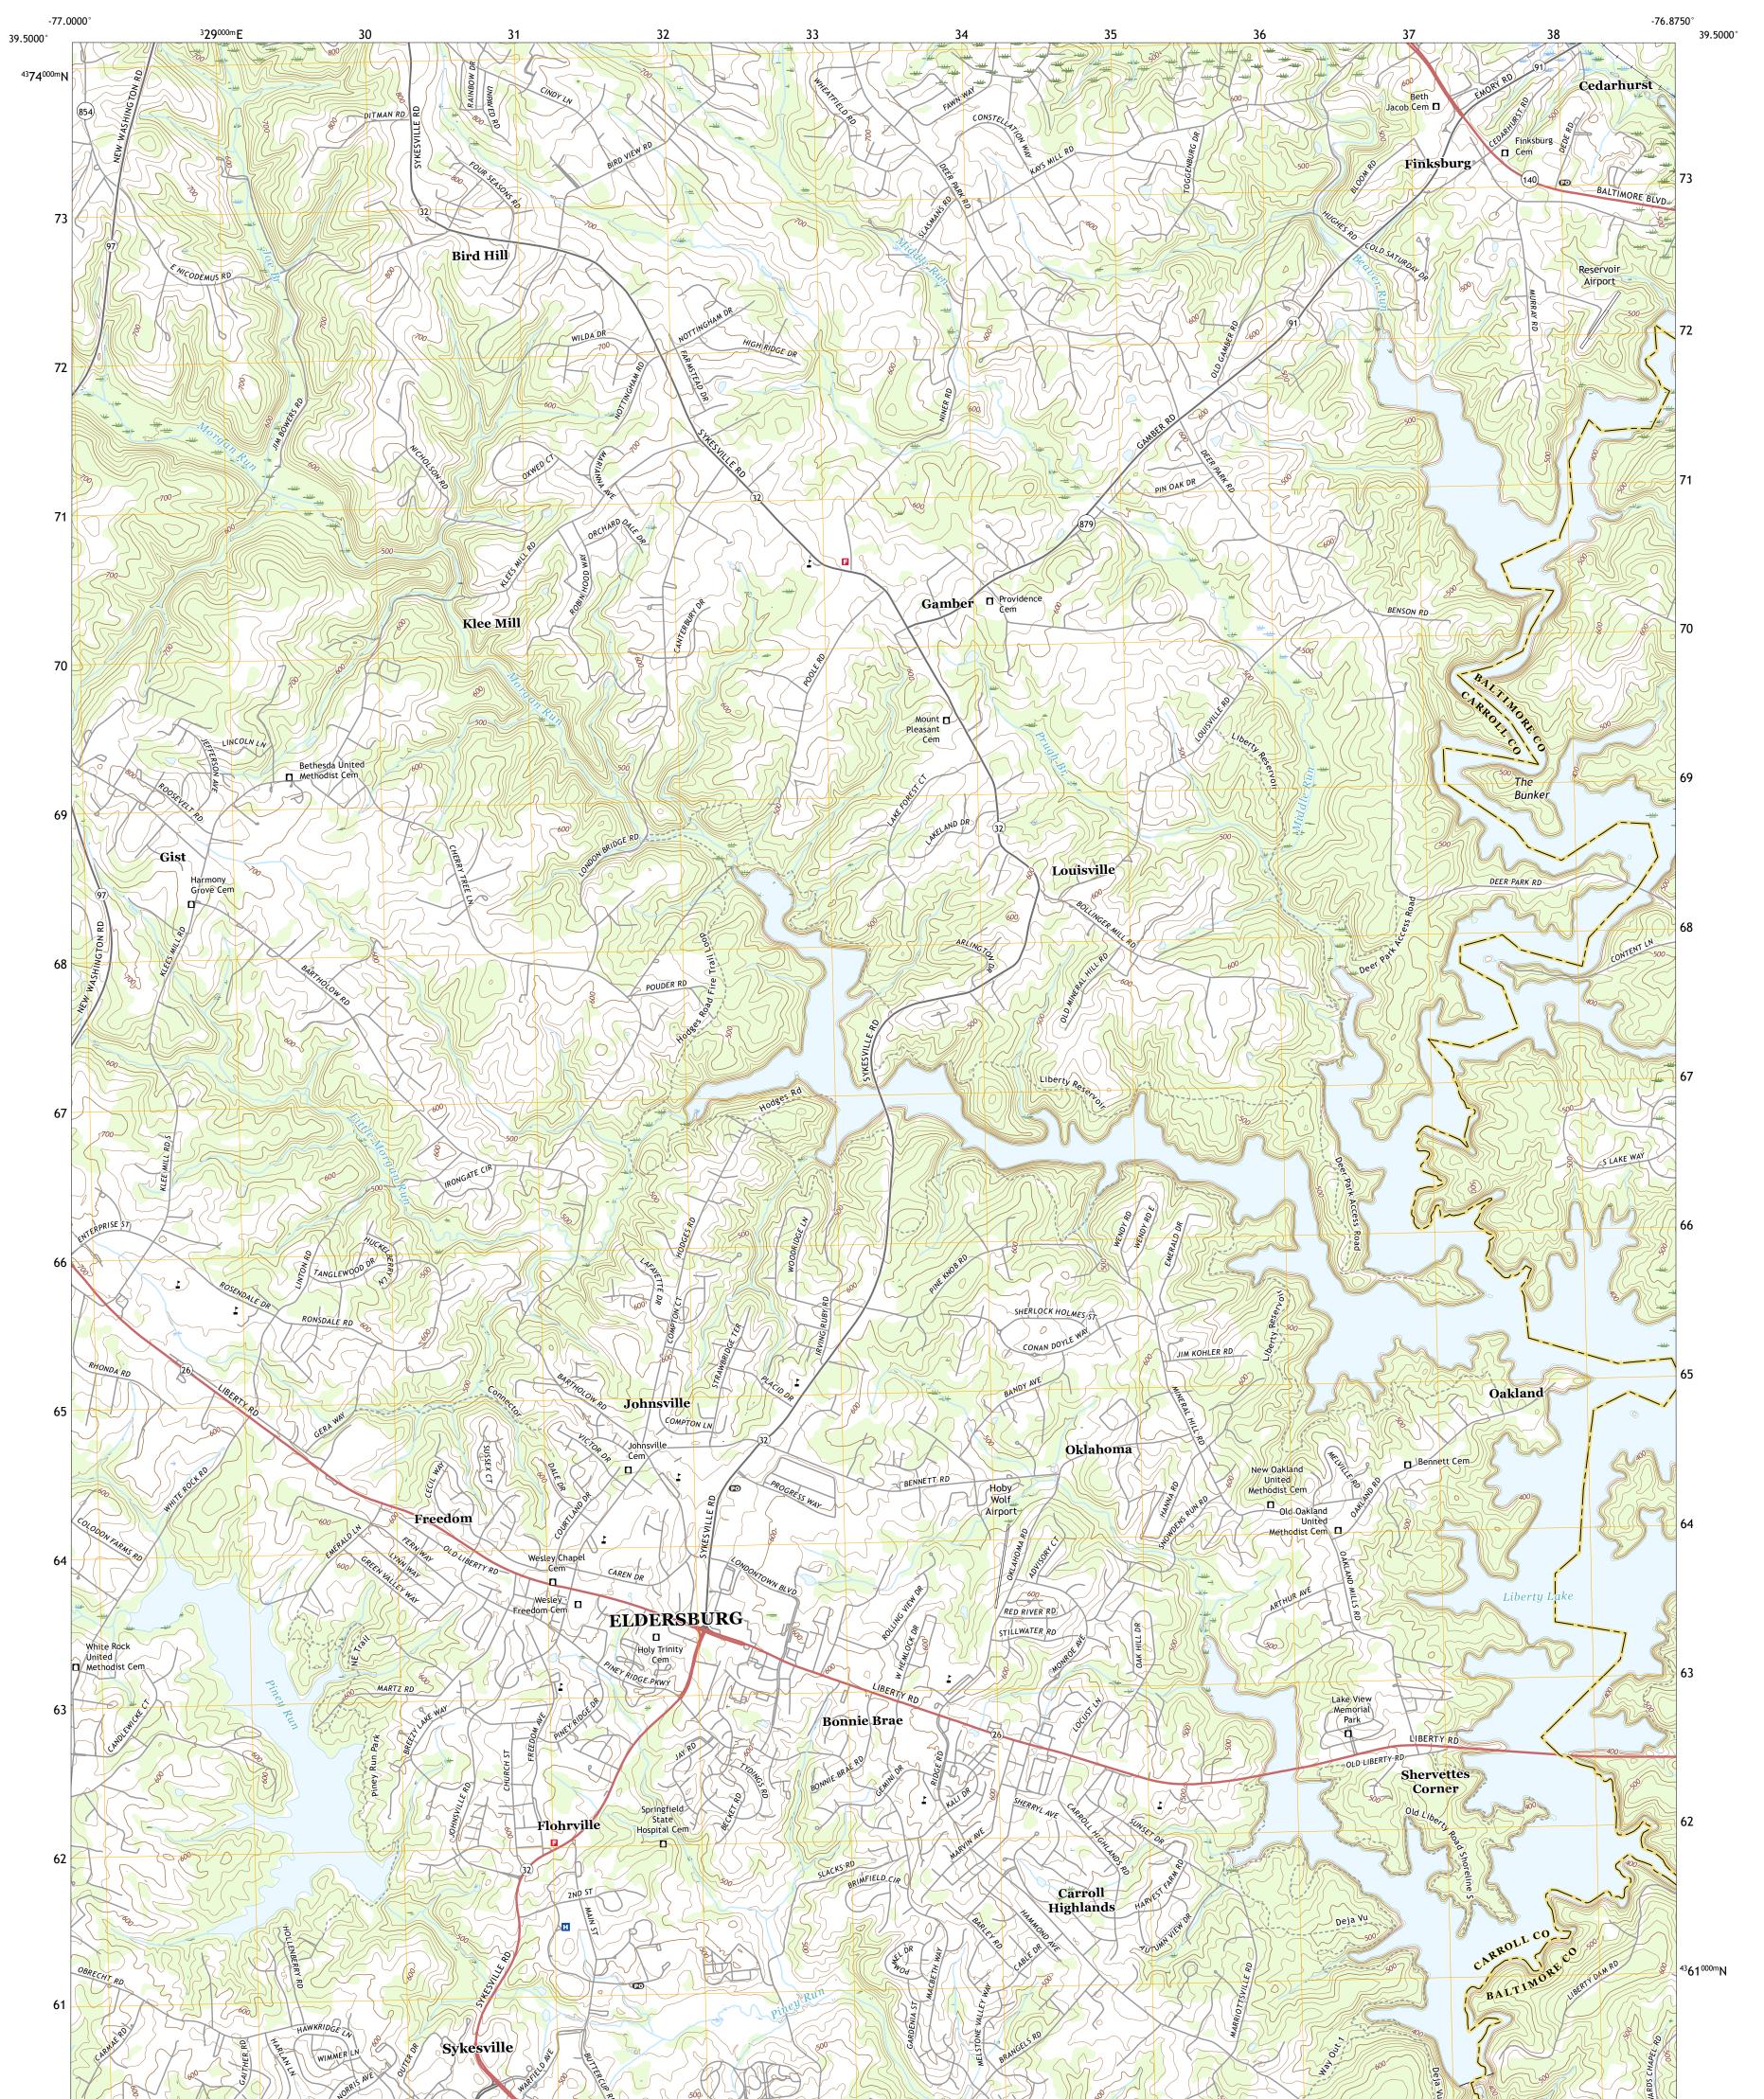

## U.S. DEPARTMENT OF THE INTERIOR U.S. GEOLOGICAL SURVEY

FINKSBURG QUADRANGLE MARYLAND 7.5-MINUTE SERIES

Produced by the United States Geological Survey North American Datum of 1983 (NAD83) World Geodetic System of 1984 (WGS84). Projection and 1 000-meter grid:Universal Transverse Mercator, Zone 185 This map is not a legal document. Boundaries may be generalized for this map scale. Private lands within government reservations may not be shown. Obtain permission before entering private lands.

Imagery... Roads..... Names..... Hydrography..... Contours.. Boundaries.... ..FWS National Wetlands Inventory 1981 - 2013 Wetlands...

\_\_\_\_