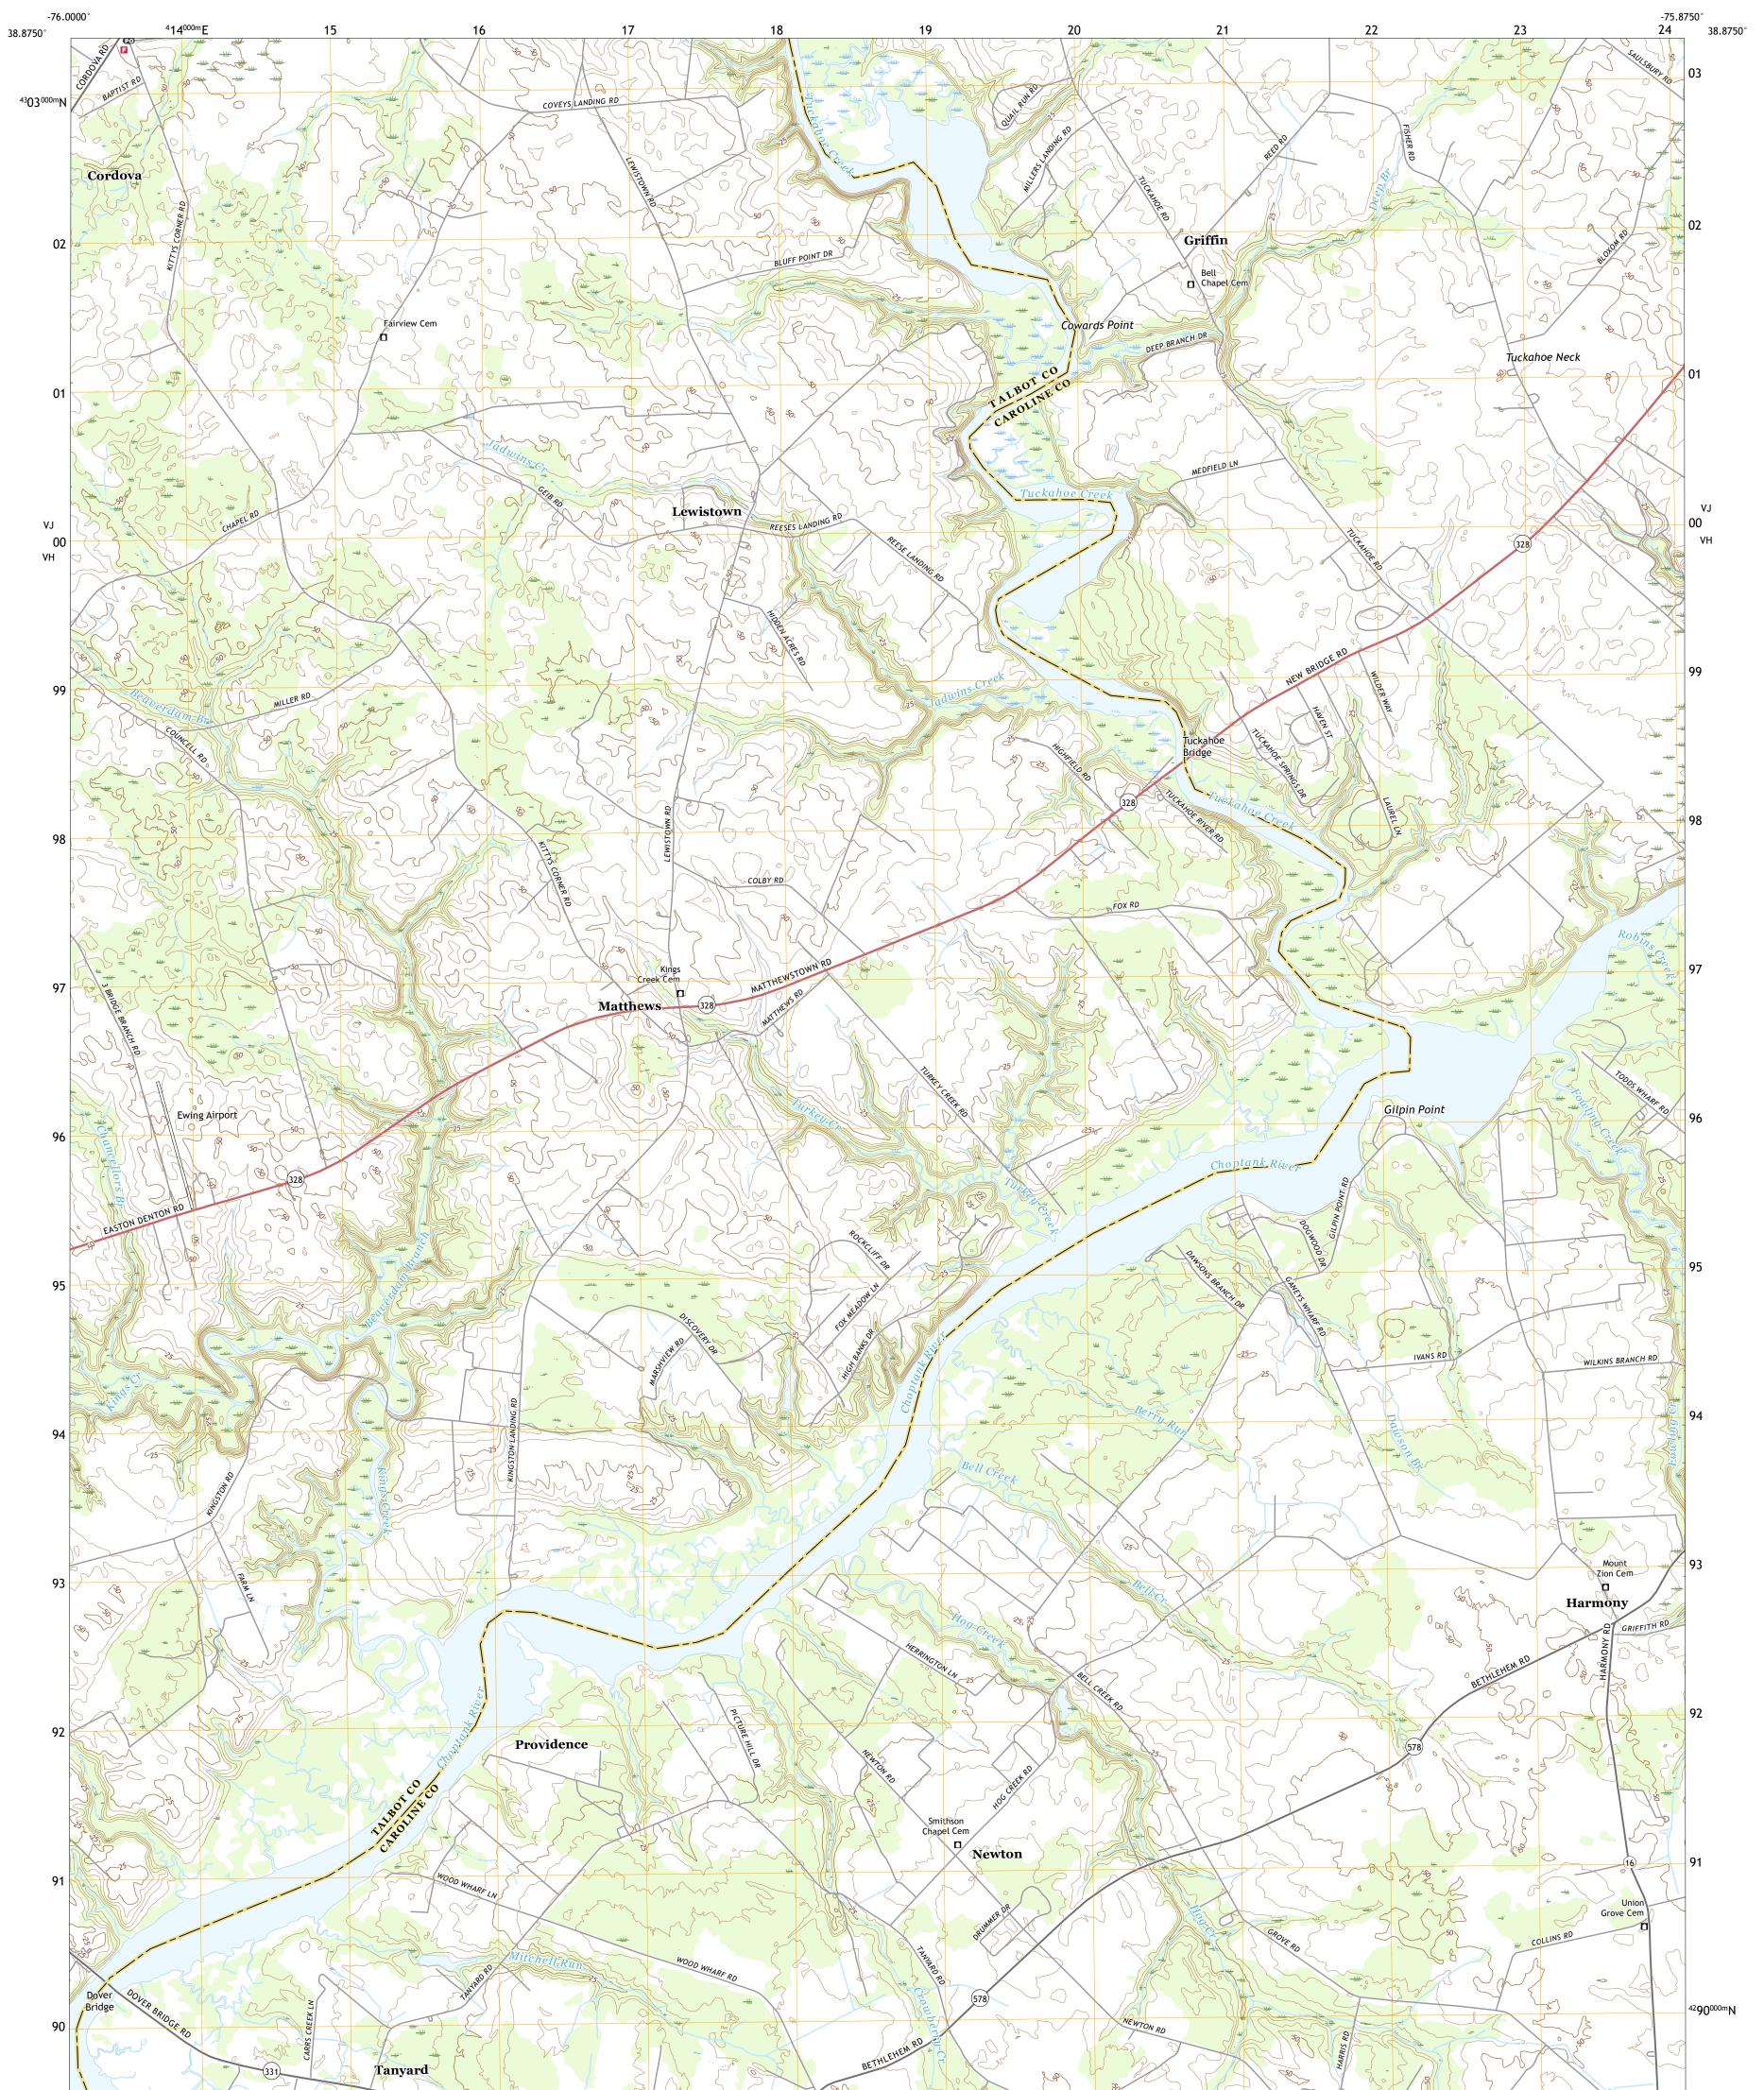

## U.S. DEPARTMENT OF THE INTERIOR U.S. GEOLOGICAL SURVEY

FOWLING CREEK QUADRANGLE MARYLAND 7.5-MINUTE SERIES

Produced by the United States Geological Survey North American Datum of 1983 (NAD83) World Geodetic System of 1984 (WGS84). Projection and 1 000-meter grid:Universal Transverse Mercator, Zone 18S This map is not a legal document. Boundaries may be generalized for this map scale. Private lands within government reservations may not be shown. Obtain permission before entering private lands.

 Expressway
 Local Connector

 Secondary Hwy
 Local Road

 Ramp
 4WD

 Interstate Route
 US Route

FOWLING CREEK, MD

2019