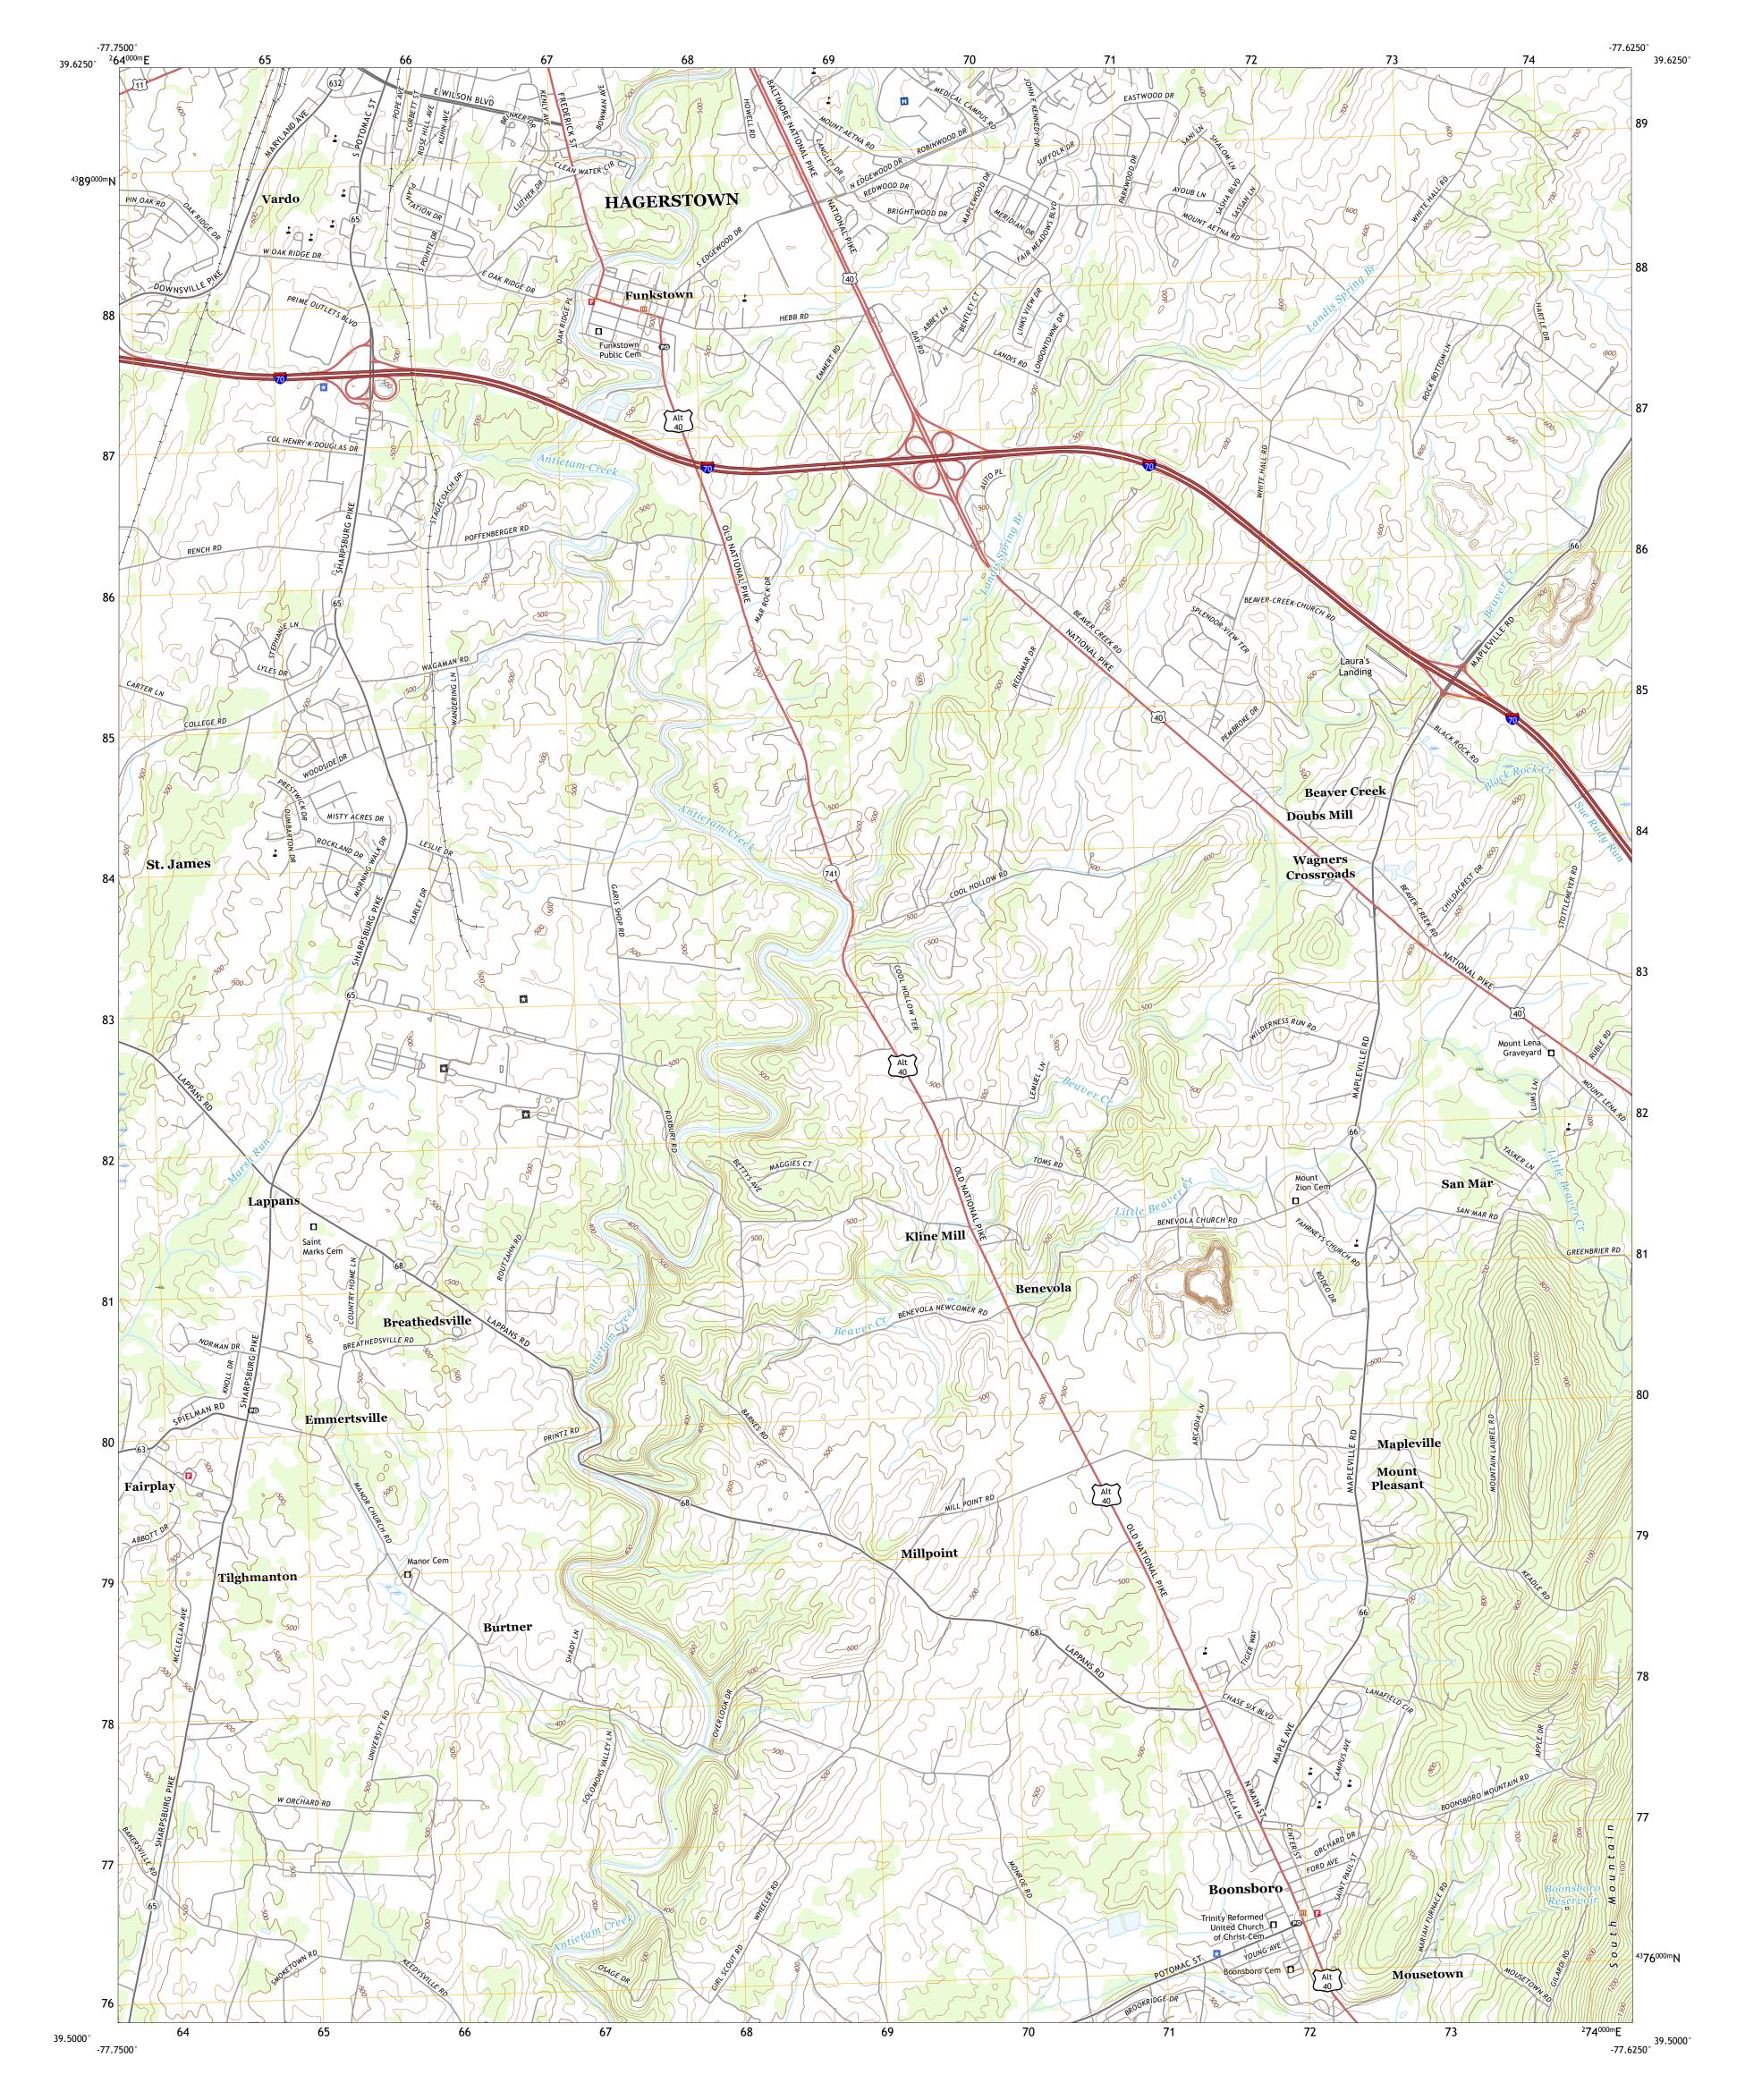

## U.S. DEPARTMENT OF THE INTERIOR U.S. GEOLOGICAL SURVEY

Produced by the United States Geological Survey North American Datum of 1983 (NAD83) World Geodetic System of 1984 (WGS84). Projection and 1 000-meter grid: Universal Transverse Mercator, Zone 18S This map is not a legal document. Boundaries may be generalized for this map scale. Private lands within government reservations may not be shown. Obtain permission before entering private lands.

...........NAIP, July 2015 - September 2015 U.S. Census Bureau, 2016 ......GNIS, 1979 - 2019 Imagery.... Roads..... Names..... .....National Hydrography Dataset, 2001 - 2019 .....National Elevation Dataset, 2013 - 2019 .....Multiple sources; see metadata file 2017 - 2018 Hydrography..... Contours.. Boundaries... ..FWS National Wetlands Inventory 1980 - 1982 Wetlands...