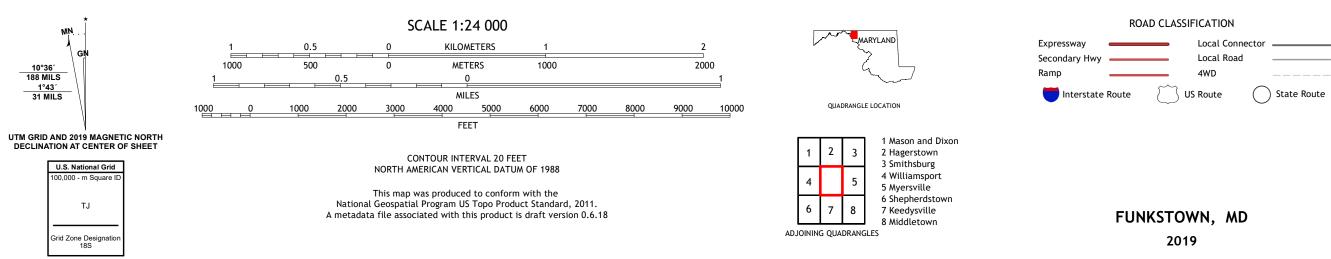

## U.S. DEPARTMENT OF THE INTERIOR U.S. GEOLOGICAL SURVEY

Produced by the United States Geological Survey North American Datum of 1983 (NAD83) World Geodetic System of 1984 (WGS84). Projection and 1 000-meter grid: Universal Transverse Mercator, Zone 18S This map is not a legal document. Boundaries may be generalized for this map scale. Private lands within government reservations may not be shown. Obtain permission before entering private lands.