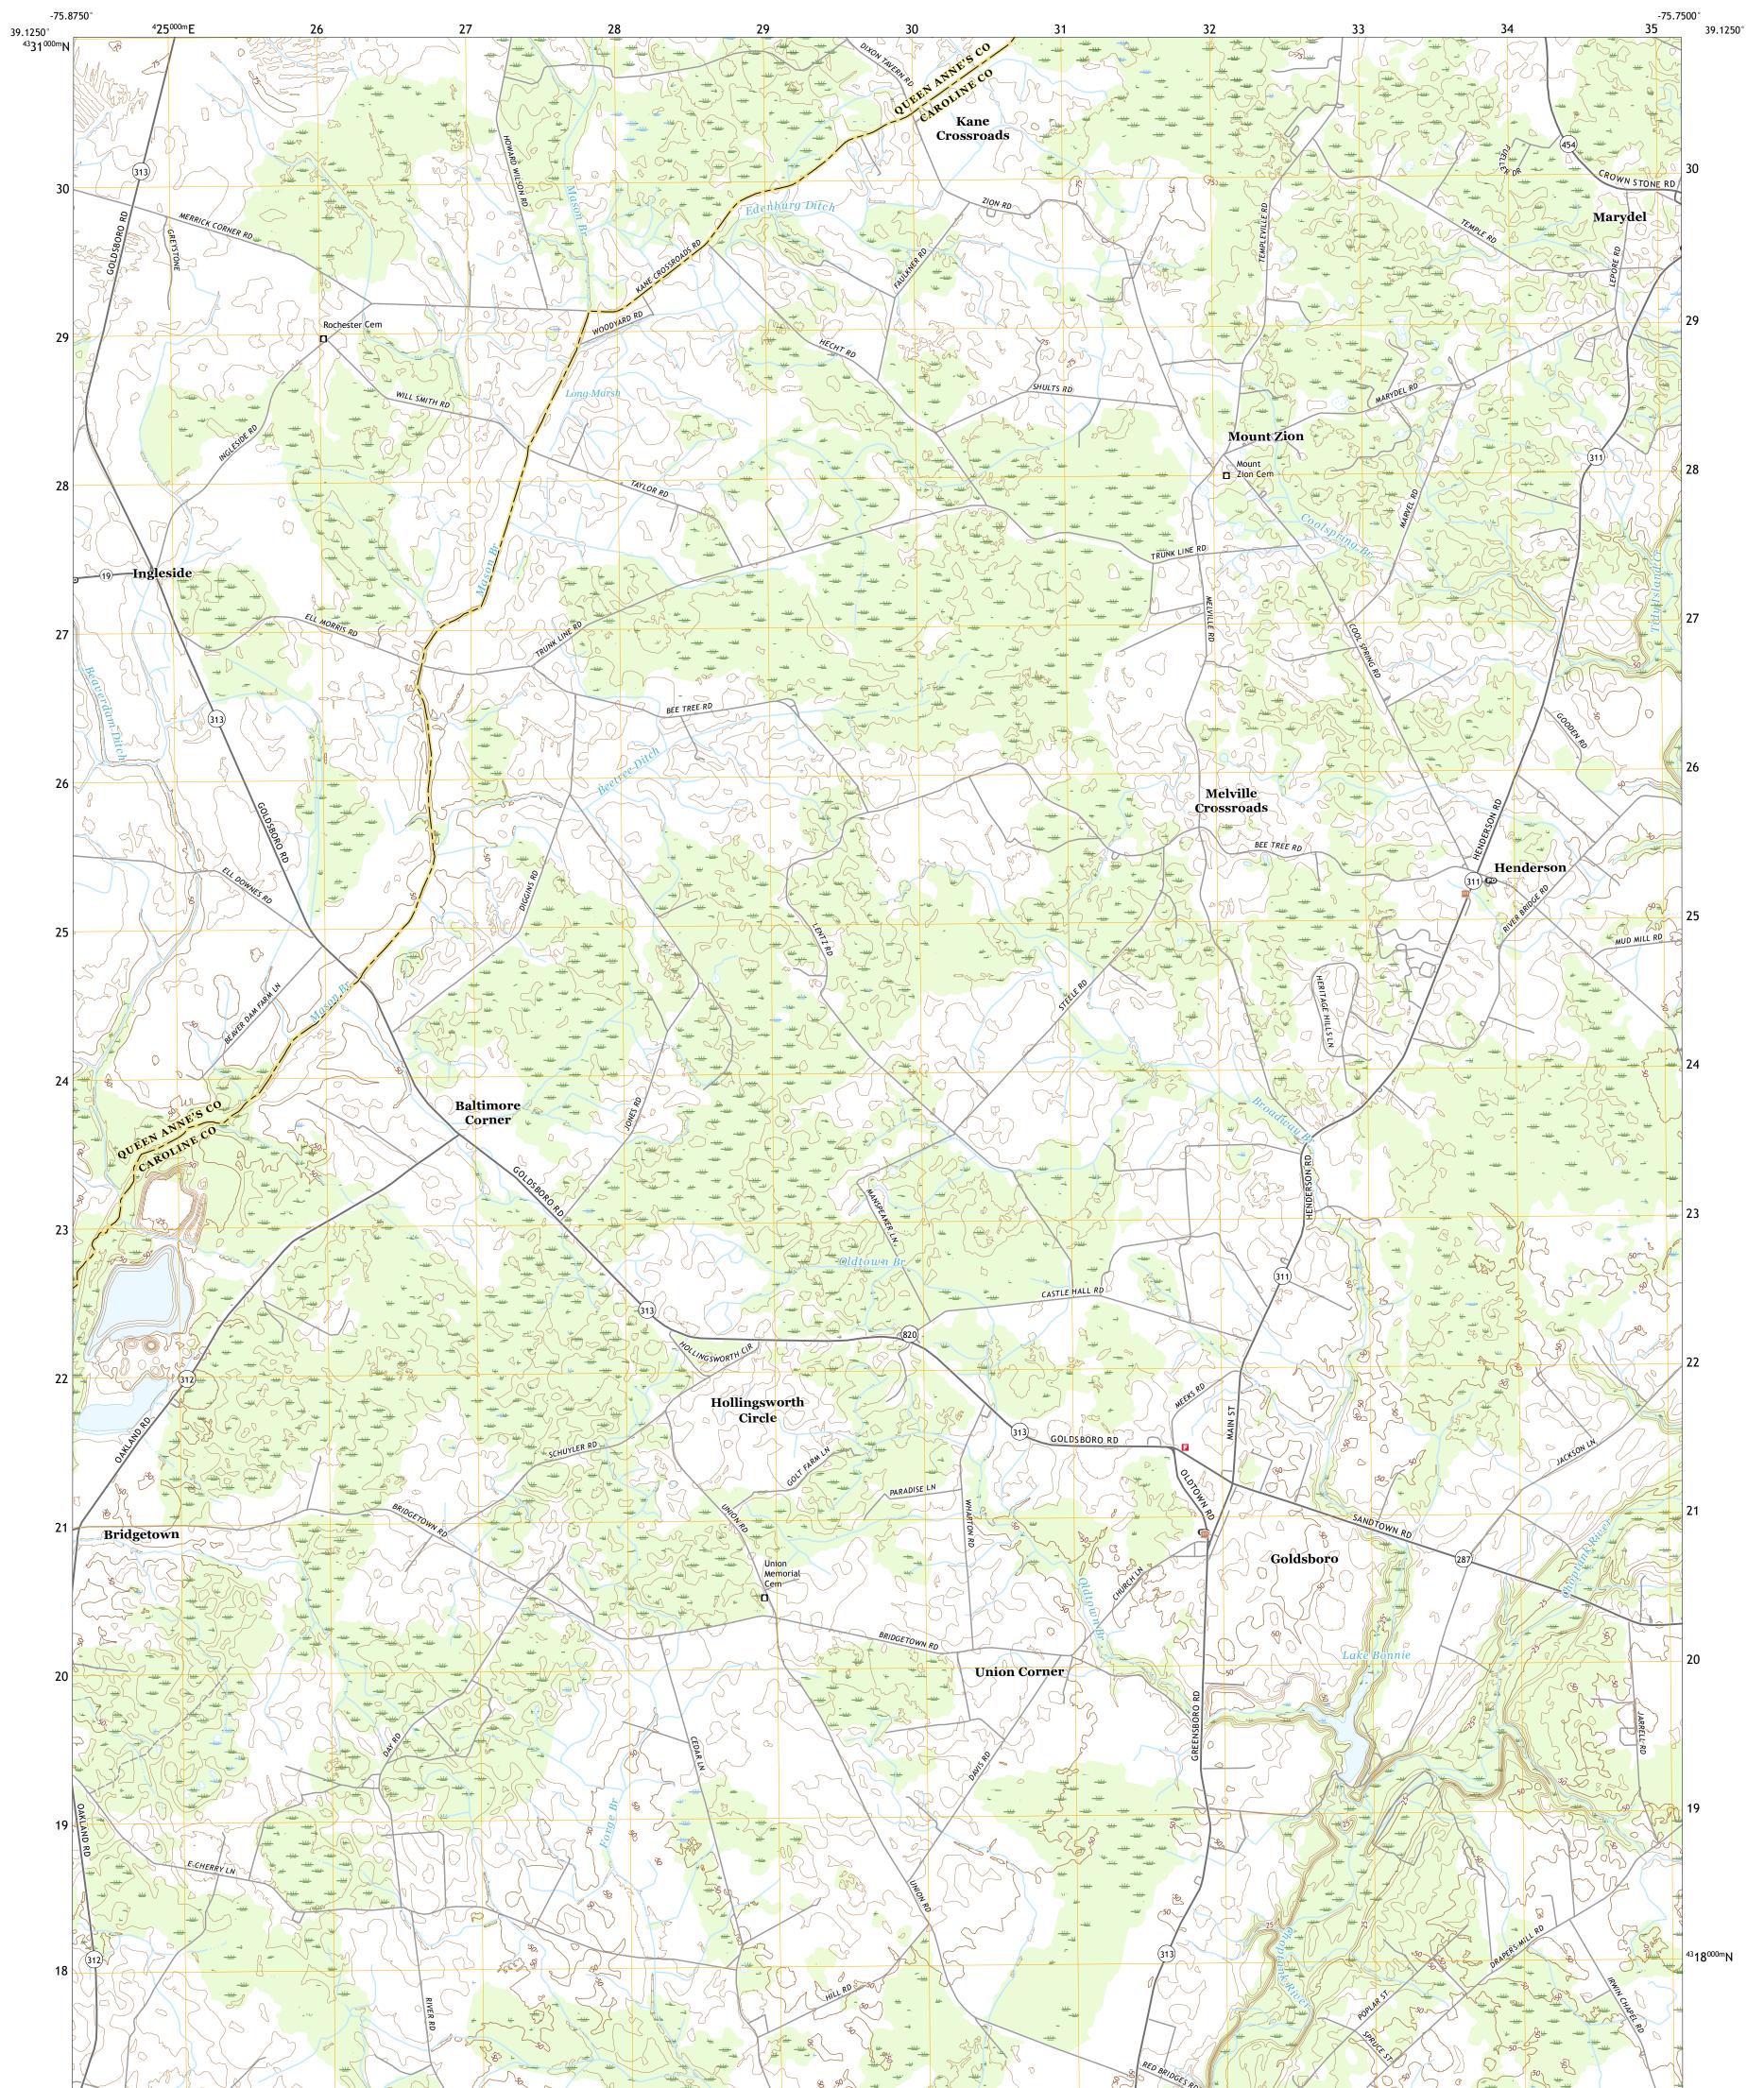

## U.S. DEPARTMENT OF THE INTERIOR U.S. GEOLOGICAL SURVEY

GOLDSBORO QUADRANGLE MARYLAND 7.5-MINUTE SERIES

Produced by the United States Geological Survey North American Datum of 1983 (NAD83) World Geodetic System of 1984 (WGS84). Projection and 1 000-meter grid:Universal Transverse Mercator, Zone 18S This map is not a legal document. Boundaries may be generalized for this map scale. Private lands within government reservations may not be shown. Obtain permission before entering private lands.

Imagery........NAIP, July 2015 - September 2015Roads.U.S. Census Bureau, 2016Names.......GNIS, 1979 - 2019Hydrography....National Hydrography Dataset, 1899 - 2019Contours......National Elevation Dataset, 1999 - 2016Boundaries....Multiple sources; see metadata file 2017 - 2018Wetlands.....FWS National Wetlands Inventory 2007 - 2013