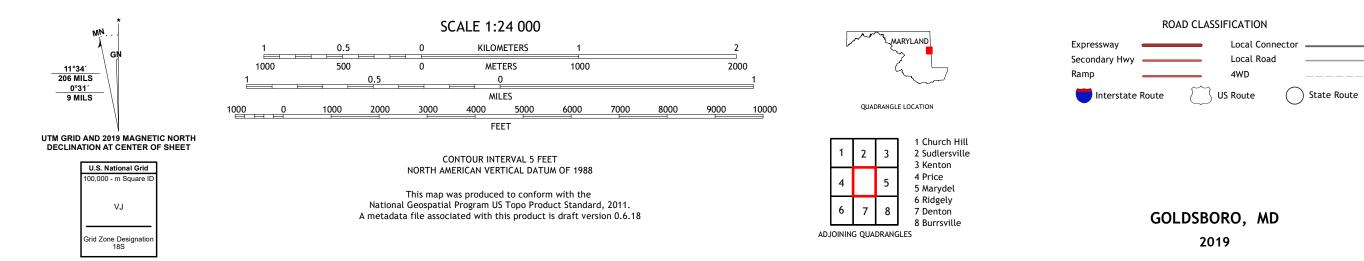

## U.S. DEPARTMENT OF THE INTERIOR U.S. GEOLOGICAL SURVEY

GOLDSBORO QUADRANGLE MARYLAND 7.5-MINUTE SERIES

Produced by the United States Geological Survey North American Datum of 1983 (NAD83) World Geodetic System of 1984 (WGS84). Projection and 1 000-meter grid:Universal Transverse Mercator, Zone 18S This map is not a legal document. Boundaries may be generalized for this map scale. Private lands within government reservations may not be shown. Obtain permission before entering private lands.

Imagery........NAIP, July 2015 - September 2015Roads.U.S. Census Bureau, 2016Names.......GNIS, 1979 - 2019Hydrography....National Hydrography Dataset, 1899 - 2019Contours......National Elevation Dataset, 1999 - 2016Boundaries....Multiple sources; see metadata file 2017 - 2018Wetlands.....FWS National Wetlands Inventory 2007 - 2013