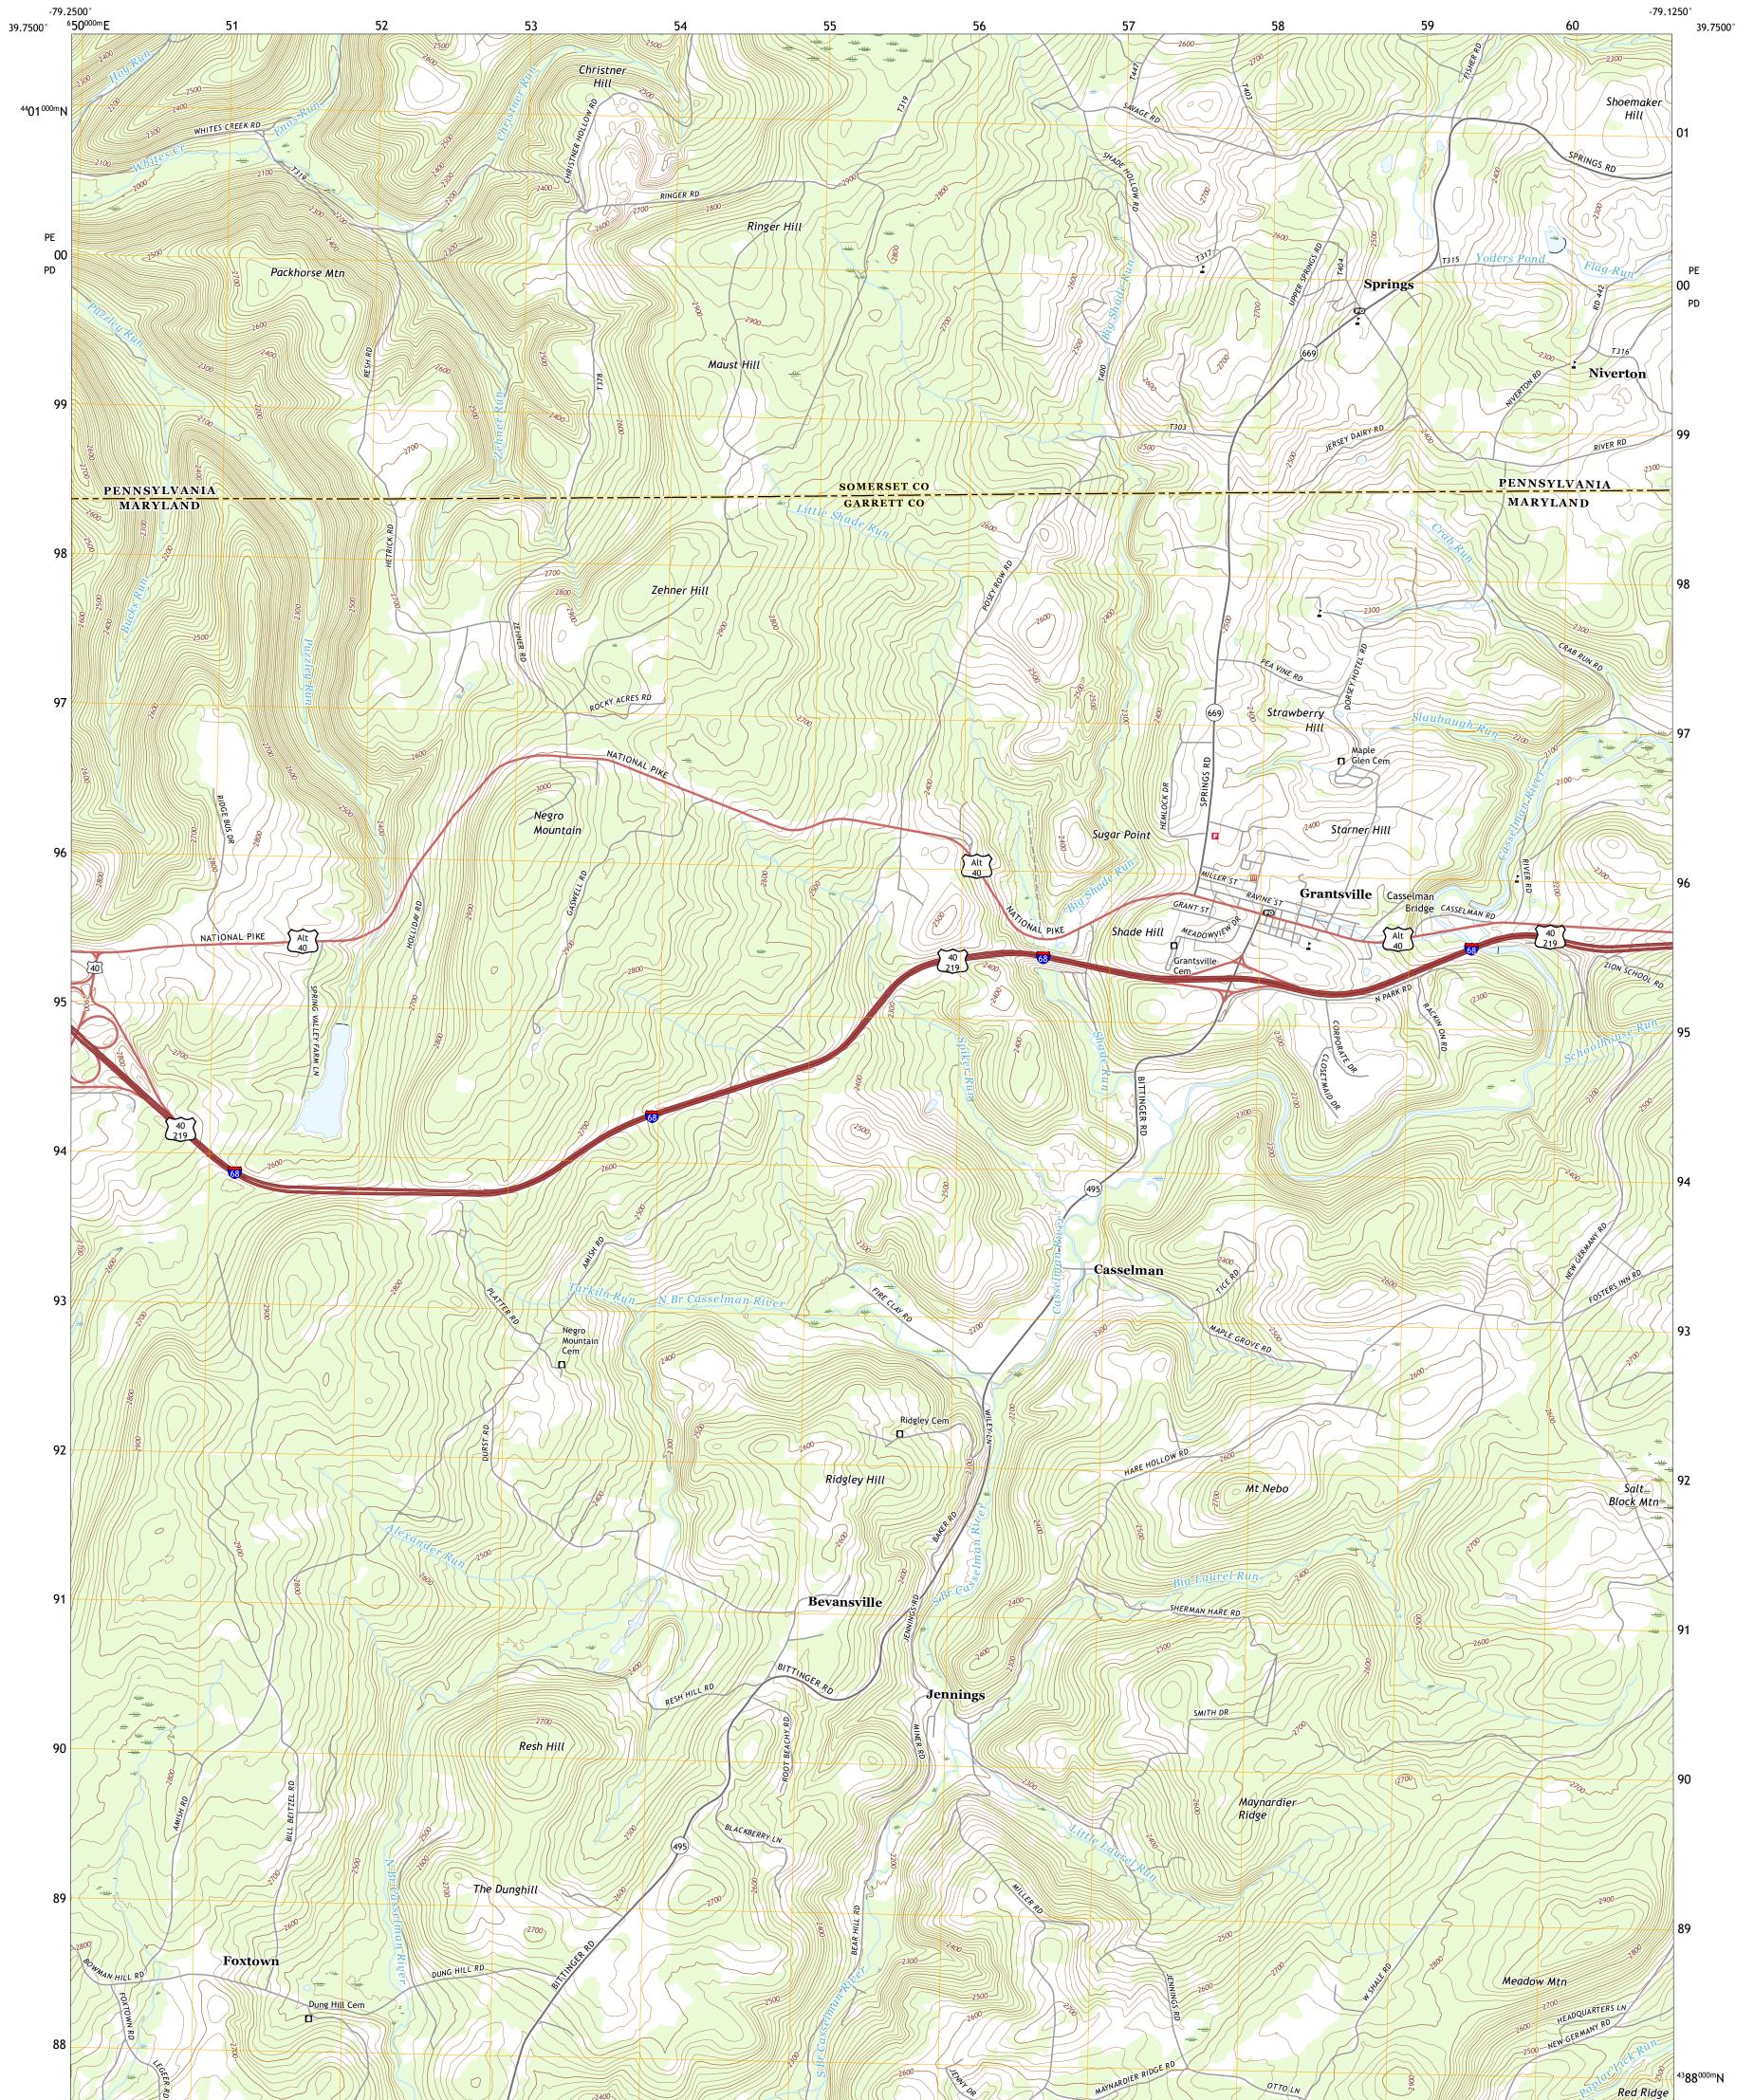

## U.S. DEPARTMENT OF THE INTERIOR U.S. GEOLOGICAL SURVEY

GRANTSVILLE QUADRANGLE MARYLAND - PENNSYLVANIA 7.5-MINUTE SERIES

Produced by the United States Geological Survey North American Datum of 1983 (NAD83) World Geodetic System of 1984 (WGS84). Projection and 1 000-meter grid:Universal Transverse Mercator, Zone 175 This map is not a legal document. Boundaries may be generalized for this map scale. Private lands within government reservations may not be shown. Obtain permission before entering private lands.